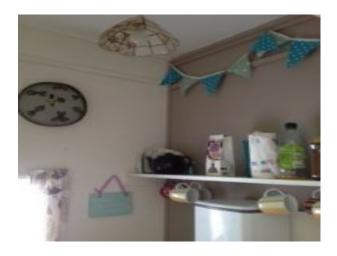

### Interior

Shabby chic, painted interior, with old tennis rackets on the wall and bunting. Bench seating (removable) Carpet tiles.