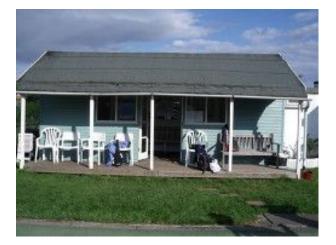

# SE2452 Essex: Tennis Club Film Location

Pretty village tennis club with three courts 10 mins from the M25 to the east of London. The club comprises a pretty painted single storey tennis club building, veranda and grass surround and three hard courts in front, with a bowls club behind.

## **Essex: Tennis Club Film Location**

Pretty village tennis club with three courts 10 mins from the M25 to the east of London. The club comprises a pretty painted single storey tennis club building, veranda and grass surround and three hard courts in front, with a bowls club behind.

### Exterior

Small tennis club building with 3 courts in front, and small lawn surrounding, within a village, residential area. Bowls club behind.