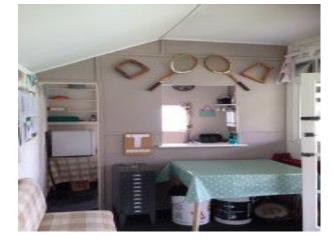

### Interior

Shabby chic, painted interior, with old tennis rackets on the wall and bunting. Bench seating (removable) Carpet tiles.