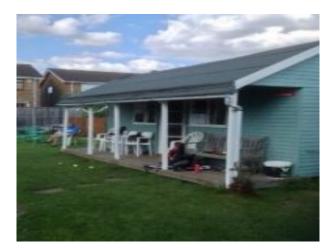

# SE2452 Essex: Tennis Club Film Location

Pretty village tennis club with three courts 10 mins from the M25 to the east of London. The club comprises a pretty painted single storey tennis club building, veranda and grass surround and three hard courts in front, with a bowls club behind.

## **Essex: Tennis Club Film Location**

Pretty village tennis club with three courts 10 mins from the M25 to the east of London. The club comprises a pretty painted single storey tennis club building, veranda and grass surround and three hard courts in front, with a bowls club behind.

### Exterior

Small tennis club building with 3 courts in front, and small lawn surrounding, within a village, residential area. Bowls club behind.