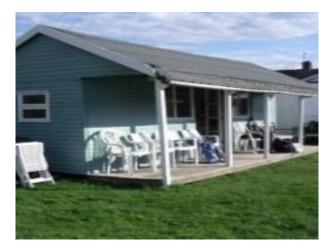

# SE2452 Essex: Tennis Club Film Location

Pretty village tennis club with three courts 10 mins from the M25 to the east of London. The club comprises a pretty painted single storey tennis club building, veranda and grass surround and three hard courts in front, with a bowls club behind.

## **Essex: Tennis Club Film Location**

Pretty village tennis club with three courts 10 mins from the M25 to the east of London. The club comprises a pretty painted single storey tennis club building, veranda and grass surround and three hard courts in front, with a bowls club behind.

### Exterior

Small tennis club building with 3 courts in front, and small lawn surrounding, within a village, residential area. Bowls club behind.