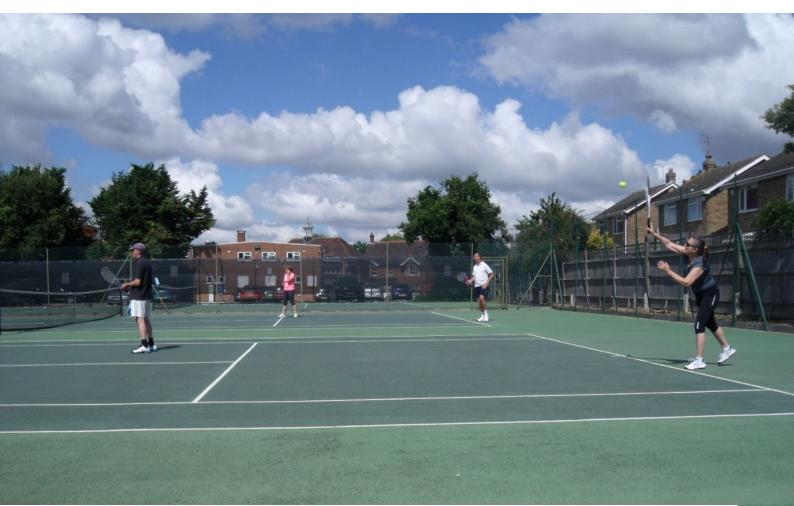

# SE2452 Essex: Tennis Club Film Location

Pretty village tennis club with three courts 10 mins from the M25 to the east of London. The club comprises a pretty painted single storey tennis club building, veranda and grass surround and three hard courts in front, with a bowls club behind.

### Exterior

Small tennis club building with 3 courts in front, and small lawn surrounding, within a village, residential area. Bowls club behind.