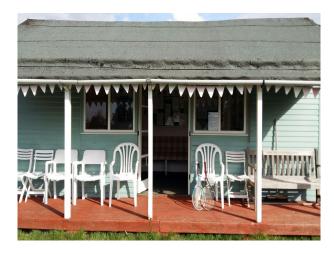

# SE2452 Essex: Tennis Club Film Location

Pretty village tennis club with three courts 10 mins from the M25 to the east of London. The club comprises a pretty painted single storey tennis club building, veranda and grass surround and three hard courts in front, with a bowls club behind.

## **Essex: Tennis Club Film Location**

Pretty village tennis club with three courts 10 mins from the M25 to the east of London. The club comprises a pretty painted single storey tennis club building, veranda and grass surround and three hard courts in front, with a bowls club behind.

### Exterior

Small tennis club building with 3 courts in front, and small lawn surrounding, within a village, residential area. Bowls club behind.