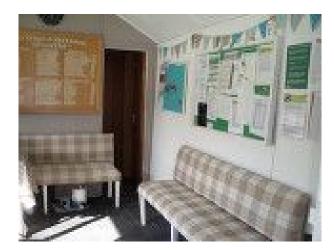

### Interior

Shabby chic, painted interior, with old tennis rackets on the wall and bunting. Bench seating (removable) Carpet tiles.