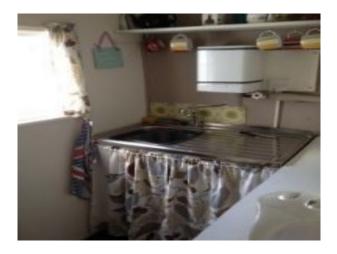

### Interior

Shabby chic, painted interior, with old tennis rackets on the wall and bunting. Bench seating (removable) Carpet tiles.