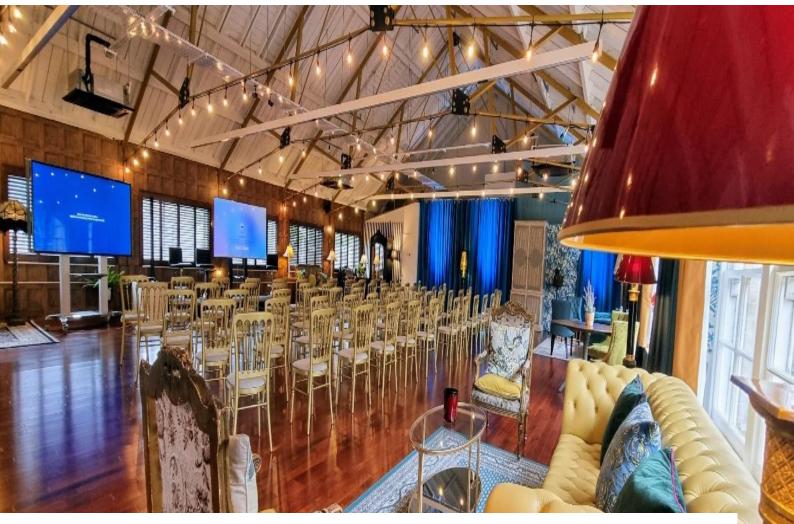

## LON5025 Victorian Loft Space In London For Filming

The Victorian Loft is one of three adjacent studios on the third floor of a fully renovated paper factory. The New Victorian Loft has 2,433 sq ft and can accommodate a maximum of 180 people standing.

## **Victorian Loft Space In London For Filming**

The Victorian Loft is one of three adjacent studios on the third floor of a fully renovated paper factory. The New Victorian Loft has 2,433 sq ft and can accommodate a maximum of 180 people standing.