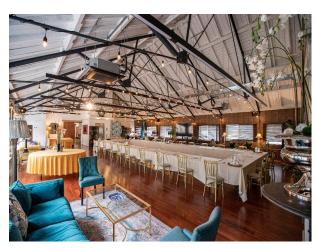

## LON5025 Victorian Loft Space In London For Filming

The Victorian Loft is one of three adjacent studios on the third floor of a fully renovated paper factory. The New Victorian Loft has 2,433 sq ft and can accommodate a maximum of 180 people standing.

## **Victorian Loft Space In London For Filming**

The Victorian Loft is one of three adjacent studios on the third floor of a fully renovated paper factory. The New Victorian Loft has 2,433 sq ft and can accommodate a maximum of 180 people standing.