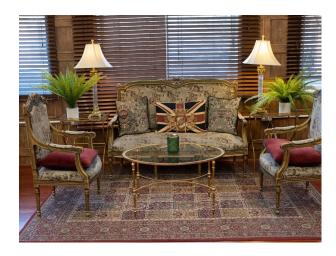

## LON5025 Victorian Loft Space In London For Filming

The Victorian Loft is one of three adjacent studios on the third floor of a fully renovated paper factory. The New Victorian Loft has 2,433 sq ft and can accommodate a maximum of 180 people standing.

## **Victorian Loft Space In London For Filming**

The Victorian Loft is one of three adjacent studios on the third floor of a fully renovated paper factory. The New Victorian Loft has 2,433 sq ft and can accommodate a maximum of 180 people standing.