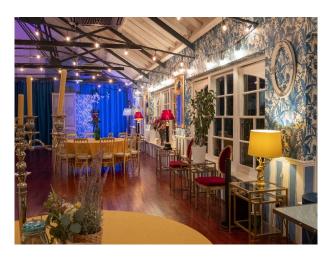

## LON5025 Victorian Loft Space In London For Filming

The Victorian Loft is one of three adjacent studios on the third floor of a fully renovated paper factory. The New Victorian Loft has 2,433 sq ft and can accommodate a maximum of 180 people standing.

## **Victorian Loft Space In London For Filming**

The Victorian Loft is one of three adjacent studios on the third floor of a fully renovated paper factory. The New Victorian Loft has 2,433 sq ft and can accommodate a maximum of 180 people standing.