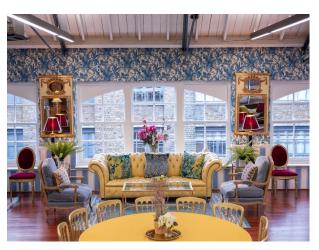

## LON5025 Victorian Loft Space In London For Filming

The Victorian Loft is one of three adjacent studios on the third floor of a fully renovated paper factory. The New Victorian Loft has 2,433 sq ft and can accommodate a maximum of 180 people standing.

## **Victorian Loft Space In London For Filming**

The Victorian Loft is one of three adjacent studios on the third floor of a fully renovated paper factory. The New Victorian Loft has 2,433 sq ft and can accommodate a maximum of 180 people standing.