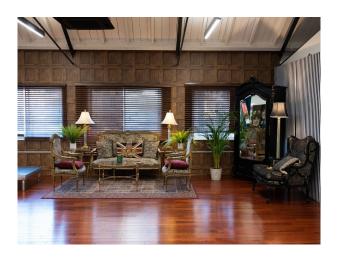

## LON5025 Victorian Loft Space In London For Filming

The Victorian Loft is one of three adjacent studios on the third floor of a fully renovated paper factory. The New Victorian Loft has 2,433 sq ft and can accommodate a maximum of 180 people standing.

## **Victorian Loft Space In London For Filming**

The Victorian Loft is one of three adjacent studios on the third floor of a fully renovated paper factory. The New Victorian Loft has 2,433 sq ft and can accommodate a maximum of 180 people standing.