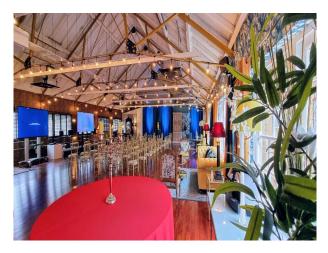

## LON5025 Victorian Loft Space In London For Filming

The Victorian Loft is one of three adjacent studios on the third floor of a fully renovated paper factory. The New Victorian Loft has 2,433 sq ft and can accommodate a maximum of 180 people standing.

## **Victorian Loft Space In London For Filming**

The Victorian Loft is one of three adjacent studios on the third floor of a fully renovated paper factory. The New Victorian Loft has 2,433 sq ft and can accommodate a maximum of 180 people standing.