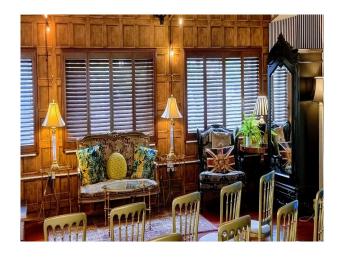

## LON5025 Victorian Loft Space In London For Filming

The Victorian Loft is one of three adjacent studios on the third floor of a fully renovated paper factory. The New Victorian Loft has 2,433 sq ft and can accommodate a maximum of 180 people standing.

## **Victorian Loft Space In London For Filming**

The Victorian Loft is one of three adjacent studios on the third floor of a fully renovated paper factory. The New Victorian Loft has 2,433 sq ft and can accommodate a maximum of 180 people standing.