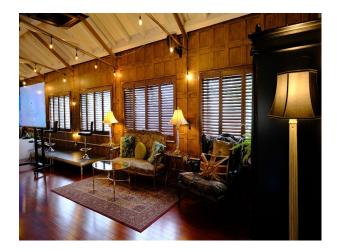

## LON5025 Victorian Loft Space In London For Filming

The Victorian Loft is one of three adjacent studios on the third floor of a fully renovated paper factory. The New Victorian Loft has 2,433 sq ft and can accommodate a maximum of 180 people standing.

## **Victorian Loft Space In London For Filming**

The Victorian Loft is one of three adjacent studios on the third floor of a fully renovated paper factory. The New Victorian Loft has 2,433 sq ft and can accommodate a maximum of 180 people standing.