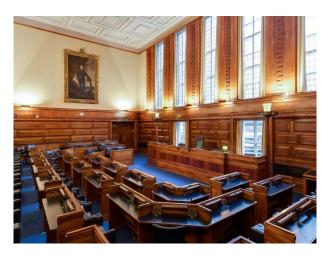

## LON4996 Event Space In London For Filming

This iconic London venue hosts a number of decadent halls and outdoor gardens. The historic building has a number of art deco features and unique interiors. The location is also easily accessible and offers spacious on-site parking.

## **Event Space In London For Filming**

This iconic London venue hosts a number of decadent halls and outdoor gardens. The historic building has a number of art deco features and unique interiors. The location is also easily accessible and offers spacious on-site parking.