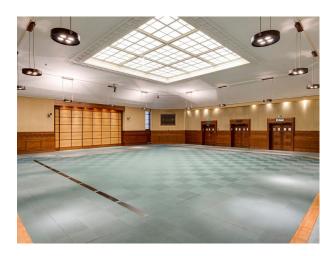

## LON4996 Event Space In London For Filming

This iconic London venue hosts a number of decadent halls and outdoor gardens. The historic building has a number of art deco features and unique interiors. The location is also easily accessible and offers spacious on-site parking.

## **Event Space In London For Filming**

This iconic London venue hosts a number of decadent halls and outdoor gardens. The historic building has a number of art deco features and unique interiors. The location is also easily accessible and offers spacious on-site parking.