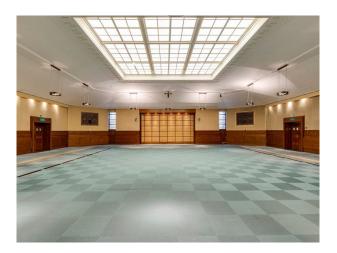

## LON4996 Event Space In London For Filming

This iconic London venue hosts a number of decadent halls and outdoor gardens. The historic building has a number of art deco features and unique interiors. The location is also easily accessible and offers spacious on-site parking.

## **Event Space In London For Filming**

This iconic London venue hosts a number of decadent halls and outdoor gardens. The historic building has a number of art deco features and unique interiors. The location is also easily accessible and offers spacious on-site parking.