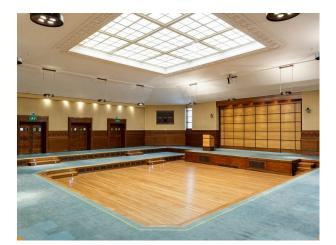

## LON4996 Event Space In London For Filming

This iconic London venue hosts a number of decadent halls and outdoor gardens. The historic building has a number of art deco features and unique interiors. The location is also easily accessible and offers spacious on-site parking.

## **Event Space In London For Filming**

This iconic London venue hosts a number of decadent halls and outdoor gardens. The historic building has a number of art deco features and unique interiors. The location is also easily accessible and offers spacious on-site parking.