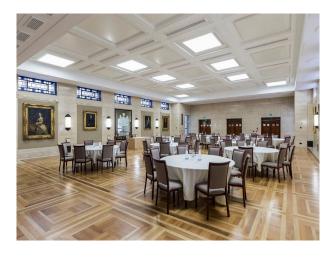

## LON4996 Event Space In London For Filming

This iconic London venue hosts a number of decadent halls and outdoor gardens. The historic building has a number of art deco features and unique interiors. The location is also easily accessible and offers spacious on-site parking.

## **Event Space In London For Filming**

This iconic London venue hosts a number of decadent halls and outdoor gardens. The historic building has a number of art deco features and unique interiors. The location is also easily accessible and offers spacious on-site parking.