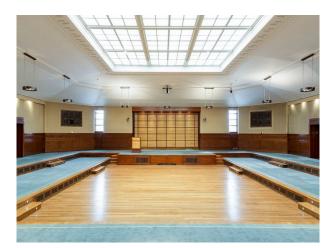

## LON4996 Event Space In London For Filming

This iconic London venue hosts a number of decadent halls and outdoor gardens. The historic building has a number of art deco features and unique interiors. The location is also easily accessible and offers spacious on-site parking.

## **Event Space In London For Filming**

This iconic London venue hosts a number of decadent halls and outdoor gardens. The historic building has a number of art deco features and unique interiors. The location is also easily accessible and offers spacious on-site parking.