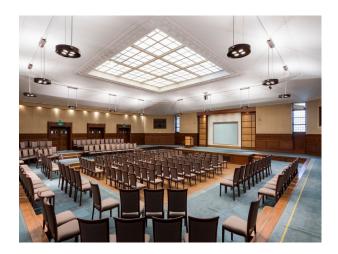

## LON4996 Event Space In London For Filming

This iconic London venue hosts a number of decadent halls and outdoor gardens. The historic building has a number of art deco features and unique interiors. The location is also easily accessible and offers spacious on-site parking.

## **Event Space In London For Filming**

This iconic London venue hosts a number of decadent halls and outdoor gardens. The historic building has a number of art deco features and unique interiors. The location is also easily accessible and offers spacious on-site parking.