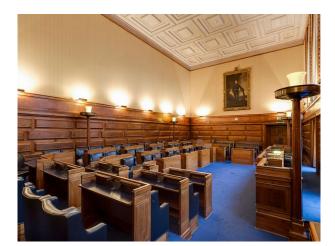

## LON4996 Event Space In London For Filming

This iconic London venue hosts a number of decadent halls and outdoor gardens. The historic building has a number of art deco features and unique interiors. The location is also easily accessible and offers spacious on-site parking.

## **Event Space In London For Filming**

This iconic London venue hosts a number of decadent halls and outdoor gardens. The historic building has a number of art deco features and unique interiors. The location is also easily accessible and offers spacious on-site parking.