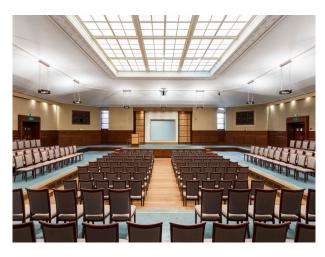

## LON4996 Event Space In London For Filming

This iconic London venue hosts a number of decadent halls and outdoor gardens. The historic building has a number of art deco features and unique interiors. The location is also easily accessible and offers spacious on-site parking.

## **Event Space In London For Filming**

This iconic London venue hosts a number of decadent halls and outdoor gardens. The historic building has a number of art deco features and unique interiors. The location is also easily accessible and offers spacious on-site parking.