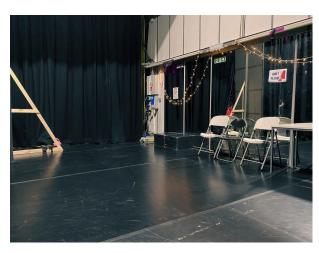

## **NW5385 Event Space In Manchester For Filming**

A black box theatre, the venue contains the main stage with a full stage lighting and sound system. Also have a backstage area a rehearsal room, a bar and reception area and a large walk through space.

## **Event Space In Manchester For Filming**

A black box theatre, the venue contains the main stage with a full stage lighting and sound system. Also have a backstage area a rehearsal room, a bar and reception area and a large walk through space.

## **Features:**

| Interior                                                                                                                                                                                                  |
|-----------------------------------------------------------------------------------------------------------------------------------------------------------------------------------------------------------|
| A black box theatre, the venue contains the main stage with a full stage lighting and sound system. Also have a backstage area a rehearsal room, a bar and reception area and a large walk through space. |
|                                                                                                                                                                                                           |
|                                                                                                                                                                                                           |
|                                                                                                                                                                                                           |
|                                                                                                                                                                                                           |
|                                                                                                                                                                                                           |
|                                                                                                                                                                                                           |
|                                                                                                                                                                                                           |
|                                                                                                                                                                                                           |
|                                                                                                                                                                                                           |