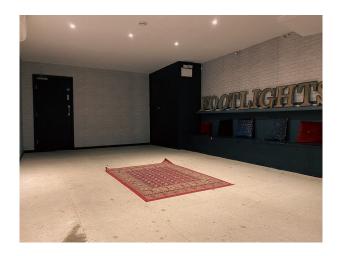

## **NW5385 Event Space In Manchester For Filming**

A black box theatre, the venue contains the main stage with a full stage lighting and sound system. Also have a backstage area a rehearsal room, a bar and reception area and a large walk through space.

## **Event Space In Manchester For Filming**

A black box theatre, the venue contains the main stage with a full stage lighting and sound system. Also have a backstage area a rehearsal room, a bar and reception area and a large walk through space.

## **Features:**

| Interior                                                                                                                                                                                                  |
|-----------------------------------------------------------------------------------------------------------------------------------------------------------------------------------------------------------|
| A black box theatre, the venue contains the main stage with a full stage lighting and sound system. Also have a backstage area a rehearsal room, a bar and reception area and a large walk through space. |
|                                                                                                                                                                                                           |
|                                                                                                                                                                                                           |
|                                                                                                                                                                                                           |
|                                                                                                                                                                                                           |
|                                                                                                                                                                                                           |
|                                                                                                                                                                                                           |
|                                                                                                                                                                                                           |
|                                                                                                                                                                                                           |
|                                                                                                                                                                                                           |