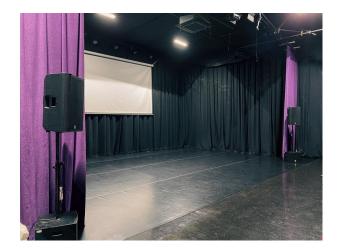

## **NW5385 Event Space In Manchester For Filming**

A black box theatre, the venue contains the main stage with a full stage lighting and sound system. Also have a backstage area a rehearsal room, a bar and reception area and a large walk through space.

## **Event Space In Manchester For Filming**

A black box theatre, the venue contains the main stage with a full stage lighting and sound system. Also have a backstage area a rehearsal room, a bar and reception area and a large walk through space.

## **Features:**

| Interior                                                                                                                                                                                                  |
|-----------------------------------------------------------------------------------------------------------------------------------------------------------------------------------------------------------|
| A black box theatre, the venue contains the main stage with a full stage lighting and sound system. Also have a backstage area a rehearsal room, a bar and reception area and a large walk through space. |
|                                                                                                                                                                                                           |
|                                                                                                                                                                                                           |
|                                                                                                                                                                                                           |
|                                                                                                                                                                                                           |
|                                                                                                                                                                                                           |
|                                                                                                                                                                                                           |
|                                                                                                                                                                                                           |
|                                                                                                                                                                                                           |
|                                                                                                                                                                                                           |