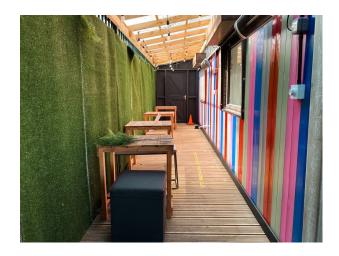

## **NW5385 Event Space In Manchester For Filming**

A black box theatre, the venue contains the main stage with a full stage lighting and sound system. Also have a backstage area a rehearsal room, a bar and reception area and a large walk through space.

## **Event Space In Manchester For Filming**

A black box theatre, the venue contains the main stage with a full stage lighting and sound system. Also have a backstage area a rehearsal room, a bar and reception area and a large walk through space.

## **Features:**

| Interior                                                                                                                                                                                                  |
|-----------------------------------------------------------------------------------------------------------------------------------------------------------------------------------------------------------|
| A black box theatre, the venue contains the main stage with a full stage lighting and sound system. Also have a backstage area a rehearsal room, a bar and reception area and a large walk through space. |
|                                                                                                                                                                                                           |
|                                                                                                                                                                                                           |
|                                                                                                                                                                                                           |
|                                                                                                                                                                                                           |
|                                                                                                                                                                                                           |
|                                                                                                                                                                                                           |
|                                                                                                                                                                                                           |
|                                                                                                                                                                                                           |
|                                                                                                                                                                                                           |