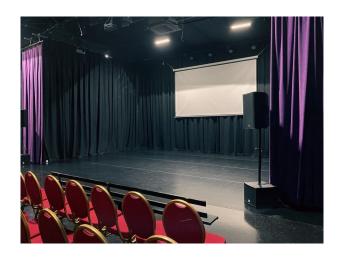

## **NW5385 Event Space In Manchester For Filming**

A black box theatre, the venue contains the main stage with a full stage lighting and sound system. Also have a backstage area a rehearsal room, a bar and reception area and a large walk through space.

## **Event Space In Manchester For Filming**

A black box theatre, the venue contains the main stage with a full stage lighting and sound system. Also have a backstage area a rehearsal room, a bar and reception area and a large walk through space.

## **Features:**

| Interior                                                                                                                                                                                                  |
|-----------------------------------------------------------------------------------------------------------------------------------------------------------------------------------------------------------|
| A black box theatre, the venue contains the main stage with a full stage lighting and sound system. Also have a backstage area a rehearsal room, a bar and reception area and a large walk through space. |
|                                                                                                                                                                                                           |
|                                                                                                                                                                                                           |
|                                                                                                                                                                                                           |
|                                                                                                                                                                                                           |
|                                                                                                                                                                                                           |
|                                                                                                                                                                                                           |
|                                                                                                                                                                                                           |
|                                                                                                                                                                                                           |
|                                                                                                                                                                                                           |