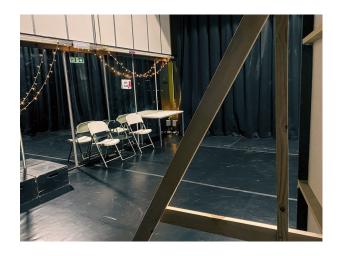

## **NW5385 Event Space In Manchester For Filming**

A black box theatre, the venue contains the main stage with a full stage lighting and sound system. Also have a backstage area a rehearsal room, a bar and reception area and a large walk through space.

## **Event Space In Manchester For Filming**

A black box theatre, the venue contains the main stage with a full stage lighting and sound system. Also have a backstage area a rehearsal room, a bar and reception area and a large walk through space.

## **Features:**

| Interior                                                                                                                                                                                                  |
|-----------------------------------------------------------------------------------------------------------------------------------------------------------------------------------------------------------|
| A black box theatre, the venue contains the main stage with a full stage lighting and sound system. Also have a backstage area a rehearsal room, a bar and reception area and a large walk through space. |
|                                                                                                                                                                                                           |
|                                                                                                                                                                                                           |
|                                                                                                                                                                                                           |
|                                                                                                                                                                                                           |
|                                                                                                                                                                                                           |
|                                                                                                                                                                                                           |
|                                                                                                                                                                                                           |
|                                                                                                                                                                                                           |
|                                                                                                                                                                                                           |