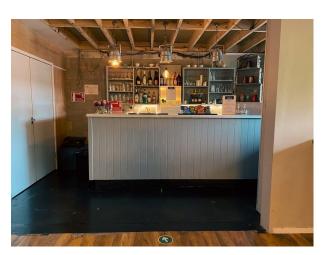

## **NW5385 Event Space In Manchester For Filming**

A black box theatre, the venue contains the main stage with a full stage lighting and sound system. Also have a backstage area a rehearsal room, a bar and reception area and a large walk through space.

## **Event Space In Manchester For Filming**

A black box theatre, the venue contains the main stage with a full stage lighting and sound system. Also have a backstage area a rehearsal room, a bar and reception area and a large walk through space.

## **Features:**

| Interior                                                                                                                                                                                                  |
|-----------------------------------------------------------------------------------------------------------------------------------------------------------------------------------------------------------|
| A black box theatre, the venue contains the main stage with a full stage lighting and sound system. Also have a backstage area a rehearsal room, a bar and reception area and a large walk through space. |
|                                                                                                                                                                                                           |
|                                                                                                                                                                                                           |
|                                                                                                                                                                                                           |
|                                                                                                                                                                                                           |
|                                                                                                                                                                                                           |
|                                                                                                                                                                                                           |
|                                                                                                                                                                                                           |
|                                                                                                                                                                                                           |
|                                                                                                                                                                                                           |