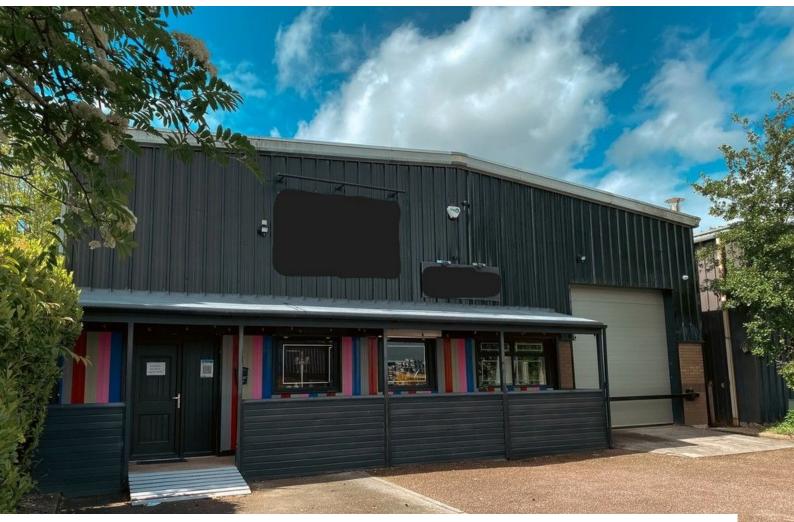

## **NW5385 Event Space In Manchester For Filming**

A black box theatre, the venue contains the main stage with a full stage lighting and sound system. Also have a backstage area a rehearsal room, a bar and reception area and a large walk through space.

## **Event Space In Manchester For Filming**

A black box theatre, the venue contains the main stage with a full stage lighting and sound system. Also have a backstage area a rehearsal room, a bar and reception area and a large walk through space.

## **Features:**

| Interior                                                                                                                                                                                                  |
|-----------------------------------------------------------------------------------------------------------------------------------------------------------------------------------------------------------|
| A black box theatre, the venue contains the main stage with a full stage lighting and sound system. Also have a backstage area a rehearsal room, a bar and reception area and a large walk through space. |
|                                                                                                                                                                                                           |
|                                                                                                                                                                                                           |
|                                                                                                                                                                                                           |
|                                                                                                                                                                                                           |
|                                                                                                                                                                                                           |
|                                                                                                                                                                                                           |
|                                                                                                                                                                                                           |
|                                                                                                                                                                                                           |
|                                                                                                                                                                                                           |