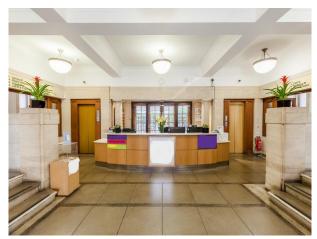

## LON5427 Event Space With Multiple Rooms For Filming

Entrance with pillars. Large modern auditorium, with skylight. Outdoor garden. Inner courtyard. Views from the rooftop. Huge range of rooms and corridors all with daylight. Dressing rooms, green rooms, storage space available. Kitchen onsite.

## **Event Space With Multiple Rooms For Filming**

Entrance with pillars. Large modern auditorium, with skylight. Outdoor garden. Inner courtyard. Views from the rooftop. Huge range of rooms and corridors all with daylight. Dressing rooms, green rooms, storage space available. Kitchen on-site.