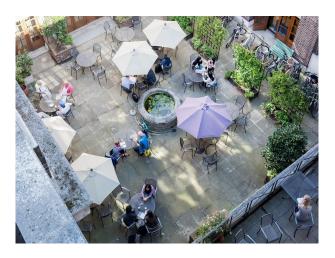

## LON5427 Event Space With Multiple Rooms For Filming

Entrance with pillars. Large modern auditorium, with skylight. Outdoor garden. Inner courtyard. Views from the rooftop. Huge range of rooms and corridors all with daylight. Dressing rooms, green rooms, storage space available. Kitchen onsite.

## **Event Space With Multiple Rooms For Filming**

Entrance with pillars. Large modern auditorium, with skylight. Outdoor garden. Inner courtyard. Views from the rooftop. Huge range of rooms and corridors all with daylight. Dressing rooms, green rooms, storage space available. Kitchen on-site.