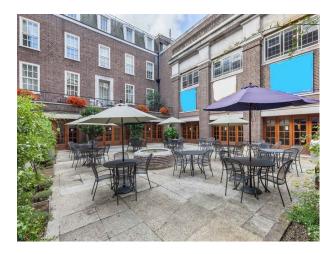

## LON5427 Event Space With Multiple Rooms For Filming

Entrance with pillars. Large modern auditorium, with skylight. Outdoor garden. Inner courtyard. Views from the rooftop. Huge range of rooms and corridors all with daylight. Dressing rooms, green rooms, storage space available. Kitchen onsite.

## **Event Space With Multiple Rooms For Filming**

Entrance with pillars. Large modern auditorium, with skylight. Outdoor garden. Inner courtyard. Views from the rooftop. Huge range of rooms and corridors all with daylight. Dressing rooms, green rooms, storage space available. Kitchen on-site.