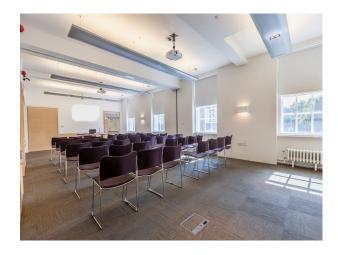

## LON5427 Event Space With Multiple Rooms For Filming

Entrance with pillars. Large modern auditorium, with skylight. Outdoor garden. Inner courtyard. Views from the rooftop. Huge range of rooms and corridors all with daylight. Dressing rooms, green rooms, storage space available. Kitchen onsite.

## **Event Space With Multiple Rooms For Filming**

Entrance with pillars. Large modern auditorium, with skylight. Outdoor garden. Inner courtyard. Views from the rooftop. Huge range of rooms and corridors all with daylight. Dressing rooms, green rooms, storage space available. Kitchen on-site.