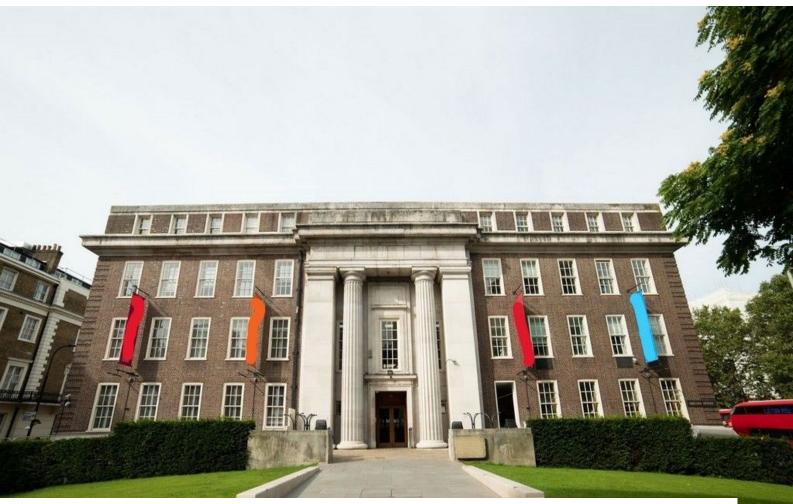

## LON5427 Event Space With Multiple Rooms For Filming

Entrance with pillars. Large modern auditorium, with skylight. Outdoor garden. Inner courtyard. Views from the rooftop. Huge range of rooms and corridors all with daylight. Dressing rooms, green rooms, storage space available. Kitchen onsite.

## **Event Space With Multiple Rooms For Filming**

Entrance with pillars. Large modern auditorium, with skylight. Outdoor garden. Inner courtyard. Views from the rooftop. Huge range of rooms and corridors all with daylight. Dressing rooms, green rooms, storage space available. Kitchen on-site.