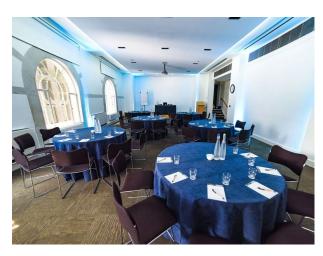

## LON5427 Event Space With Multiple Rooms For Filming

Entrance with pillars. Large modern auditorium, with skylight. Outdoor garden. Inner courtyard. Views from the rooftop. Huge range of rooms and corridors all with daylight. Dressing rooms, green rooms, storage space available. Kitchen onsite.

## **Event Space With Multiple Rooms For Filming**

Entrance with pillars. Large modern auditorium, with skylight. Outdoor garden. Inner courtyard. Views from the rooftop. Huge range of rooms and corridors all with daylight. Dressing rooms, green rooms, storage space available. Kitchen on-site.