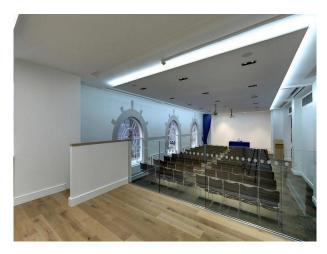

## LON5427 Event Space With Multiple Rooms For Filming

Entrance with pillars. Large modern auditorium, with skylight. Outdoor garden. Inner courtyard. Views from the rooftop. Huge range of rooms and corridors all with daylight. Dressing rooms, green rooms, storage space available. Kitchen onsite.

## **Event Space With Multiple Rooms For Filming**

Entrance with pillars. Large modern auditorium, with skylight. Outdoor garden. Inner courtyard. Views from the rooftop. Huge range of rooms and corridors all with daylight. Dressing rooms, green rooms, storage space available. Kitchen on-site.