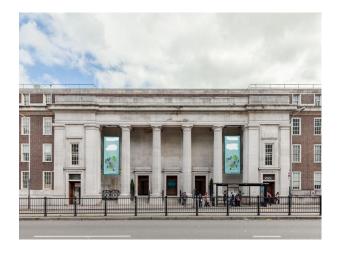

## LON5427 Event Space With Multiple Rooms For Filming

Entrance with pillars. Large modern auditorium, with skylight. Outdoor garden. Inner courtyard. Views from the rooftop. Huge range of rooms and corridors all with daylight. Dressing rooms, green rooms, storage space available. Kitchen onsite.

## **Event Space With Multiple Rooms For Filming**

Entrance with pillars. Large modern auditorium, with skylight. Outdoor garden. Inner courtyard. Views from the rooftop. Huge range of rooms and corridors all with daylight. Dressing rooms, green rooms, storage space available. Kitchen on-site.