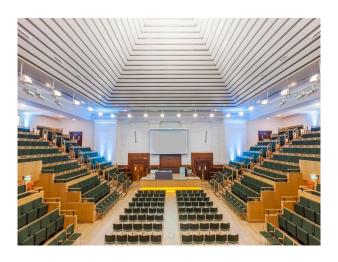

## LON5427 Event Space With Multiple Rooms For Filming

Entrance with pillars. Large modern auditorium, with skylight. Outdoor garden. Inner courtyard. Views from the rooftop. Huge range of rooms and corridors all with daylight. Dressing rooms, green rooms, storage space available. Kitchen onsite.

## **Event Space With Multiple Rooms For Filming**

Entrance with pillars. Large modern auditorium, with skylight. Outdoor garden. Inner courtyard. Views from the rooftop. Huge range of rooms and corridors all with daylight. Dressing rooms, green rooms, storage space available. Kitchen on-site.