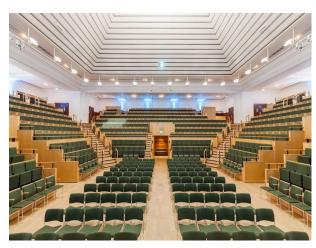

## LON5427 Event Space With Multiple Rooms For Filming

Entrance with pillars. Large modern auditorium, with skylight. Outdoor garden. Inner courtyard. Views from the rooftop. Huge range of rooms and corridors all with daylight. Dressing rooms, green rooms, storage space available. Kitchen onsite.

## **Event Space With Multiple Rooms For Filming**

Entrance with pillars. Large modern auditorium, with skylight. Outdoor garden. Inner courtyard. Views from the rooftop. Huge range of rooms and corridors all with daylight. Dressing rooms, green rooms, storage space available. Kitchen on-site.