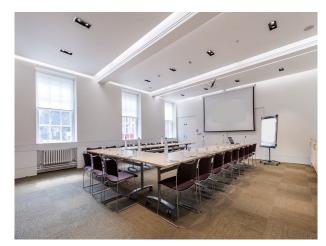

## LON5427 Event Space With Multiple Rooms For Filming

Entrance with pillars. Large modern auditorium, with skylight. Outdoor garden. Inner courtyard. Views from the rooftop. Huge range of rooms and corridors all with daylight. Dressing rooms, green rooms, storage space available. Kitchen onsite.

## **Event Space With Multiple Rooms For Filming**

Entrance with pillars. Large modern auditorium, with skylight. Outdoor garden. Inner courtyard. Views from the rooftop. Huge range of rooms and corridors all with daylight. Dressing rooms, green rooms, storage space available. Kitchen on-site.