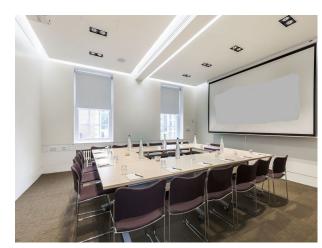

## LON5427 Event Space With Multiple Rooms For Filming

Entrance with pillars. Large modern auditorium, with skylight. Outdoor garden. Inner courtyard. Views from the rooftop. Huge range of rooms and corridors all with daylight. Dressing rooms, green rooms, storage space available. Kitchen onsite.

## **Event Space With Multiple Rooms For Filming**

Entrance with pillars. Large modern auditorium, with skylight. Outdoor garden. Inner courtyard. Views from the rooftop. Huge range of rooms and corridors all with daylight. Dressing rooms, green rooms, storage space available. Kitchen on-site.