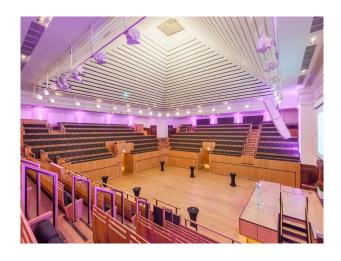

## LON5427 Event Space With Multiple Rooms For Filming

Entrance with pillars. Large modern auditorium, with skylight. Outdoor garden. Inner courtyard. Views from the rooftop. Huge range of rooms and corridors all with daylight. Dressing rooms, green rooms, storage space available. Kitchen onsite.

## **Event Space With Multiple Rooms For Filming**

Entrance with pillars. Large modern auditorium, with skylight. Outdoor garden. Inner courtyard. Views from the rooftop. Huge range of rooms and corridors all with daylight. Dressing rooms, green rooms, storage space available. Kitchen on-site.