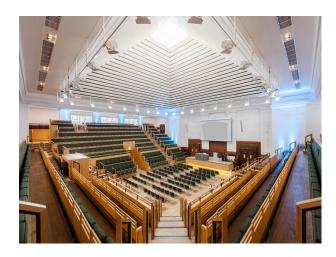

## LON5427 Event Space With Multiple Rooms For Filming

Entrance with pillars. Large modern auditorium, with skylight. Outdoor garden. Inner courtyard. Views from the rooftop. Huge range of rooms and corridors all with daylight. Dressing rooms, green rooms, storage space available. Kitchen onsite.

## **Event Space With Multiple Rooms For Filming**

Entrance with pillars. Large modern auditorium, with skylight. Outdoor garden. Inner courtyard. Views from the rooftop. Huge range of rooms and corridors all with daylight. Dressing rooms, green rooms, storage space available. Kitchen on-site.