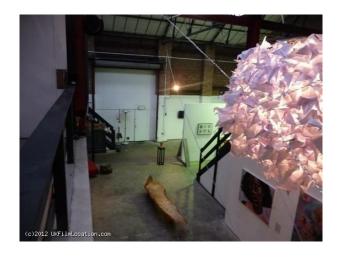

#### Interior

Property Features Include:

- Large unusual space with multiple props
- Mezzanine floor
- White walls
- Angular rooms
- Wooden balcony
- Wooden sculptures
- Arched reception desk
- Multiple chairs
- Small cafe
- Lovely unusual space