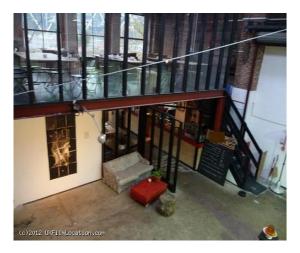

#### Interior

Property Features Include:

- Large unusual space with multiple props
- Mezzanine floor
- White walls
- Angular rooms
- Wooden balcony
- Wooden sculptures
- Arched reception desk
- Multiple chairs
- Small cafe
- Lovely unusual space