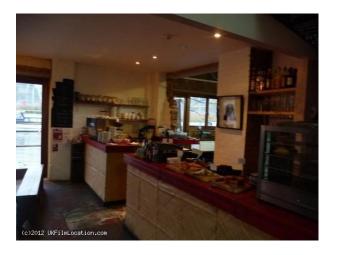

#### Interior

Property Features Include:

- Large unusual space with multiple props
- Mezzanine floor
- White walls
- Angular rooms
- Wooden balcony
- Wooden sculptures
- Arched reception desk
- Multiple chairs
- Small cafe
- Lovely unusual space