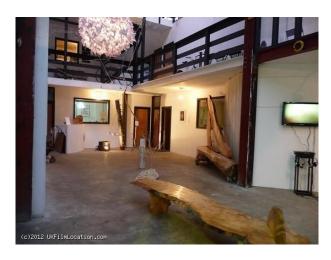

#### Interior

Property Features Include:

- Large unusual space with multiple props
- Mezzanine floor
- White walls
- Angular rooms
- Wooden balcony
- Wooden sculptures
- Arched reception desk
- Multiple chairs
- Small cafe
- Lovely unusual space