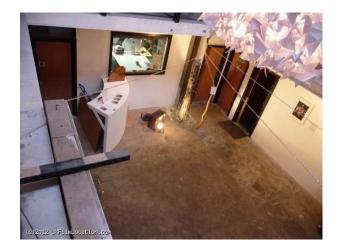

#### Interior

Property Features Include:

- Large unusual space with multiple props
- Mezzanine floor
- White walls
- Angular rooms
- Wooden balcony
- Wooden sculptures
- Arched reception desk
- Multiple chairs
- Small cafe
- Lovely unusual space