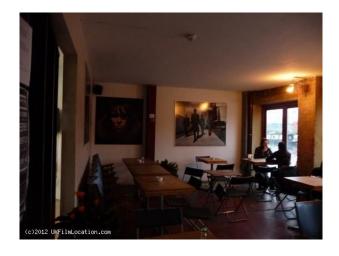

#### Interior

Property Features Include:

- Large unusual space with multiple props
- Mezzanine floor
- White walls
- Angular rooms
- Wooden balcony
- Wooden sculptures
- Arched reception desk
- Multiple chairs
- Small cafe
- Lovely unusual space