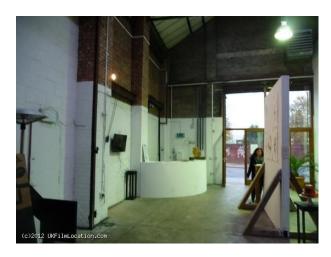

#### Interior

Property Features Include:

- Large unusual space with multiple props
- Mezzanine floor
- White walls
- Angular rooms
- Wooden balcony
- Wooden sculptures
- Arched reception desk
- Multiple chairs
- Small cafe
- Lovely unusual space