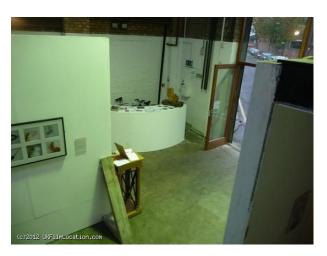

#### Interior

Property Features Include:

- Large unusual space with multiple props
- Mezzanine floor
- White walls
- Angular rooms
- Wooden balcony
- Wooden sculptures
- Arched reception desk
- Multiple chairs
- Small cafe
- Lovely unusual space