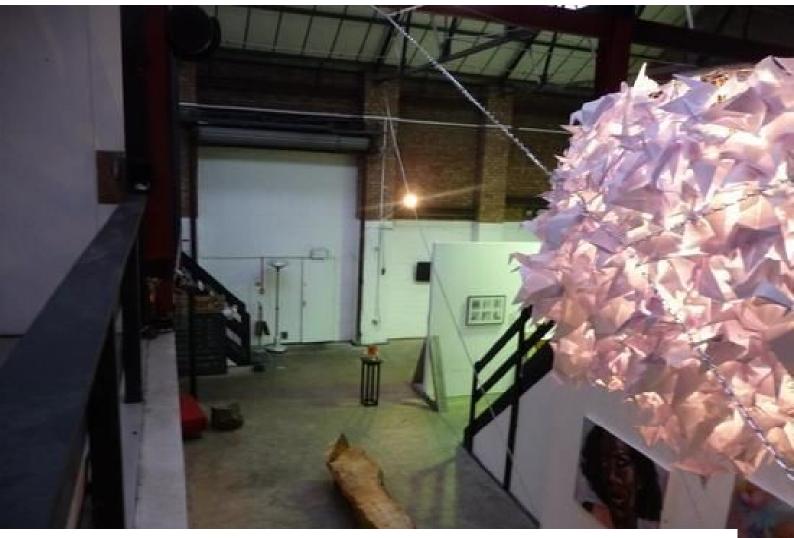

#### Interior

Property Features Include:

- Large unusual space with multiple props
- Mezzanine floor
- White walls
- Angular rooms
- Wooden balcony
- Wooden sculptures
- Arched reception desk
- Multiple chairs
- Small cafe
- Lovely unusual space