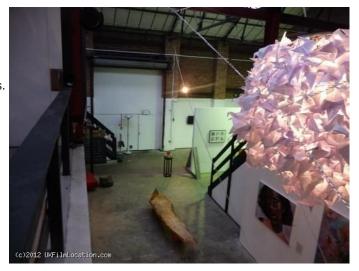

#### Interior

Property Features Include:

- Large unusual space with multiple props
- Mezzanine floor
- White walls
- Angular rooms
- Wooden balcony
- Wooden sculptures
- Arched reception desk
- Multiple chairs
- Small cafe
- Lovely unusual space