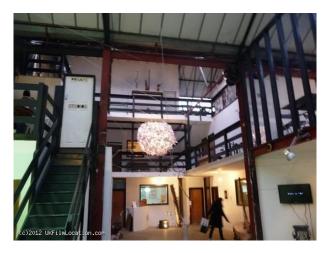

#### Interior

Property Features Include:

- Large unusual space with multiple props
- Mezzanine floor
- White walls
- Angular rooms
- Wooden balcony
- Wooden sculptures
- Arched reception desk
- Multiple chairs
- Small cafe
- Lovely unusual space