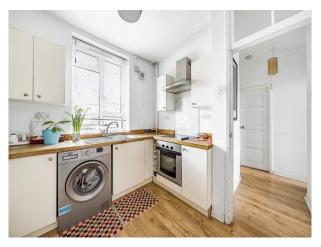

## **Features:**

| <b>Bathroom Types</b>                                | <b>Bedroom Types</b>  | Facilities                                                                                   | Floors                                           |
|------------------------------------------------------|-----------------------|----------------------------------------------------------------------------------------------|--------------------------------------------------|
| Family Bathroom                                      | • Double Bedroom      | <ul><li>Domestic Power</li><li>Internet Access</li><li>Mains Water</li><li>Toilets</li></ul> | <ul><li>Carpet</li><li>Real Wood Floor</li></ul> |
| Interior Features                                    | Kitchen types         | Parking                                                                                      | Views                                            |
| <ul><li>Furnished</li><li>Period Fireplace</li></ul> | • Cream & White Units | • On Street Parking                                                                          | • City Scape View                                |