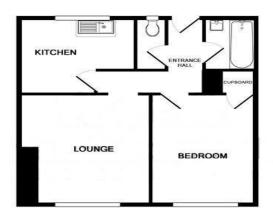

## **Features:**

| <b>Bathroom Types</b>                                | <b>Bedroom Types</b>  | Facilities                                                                                   | Floors                                           |
|------------------------------------------------------|-----------------------|----------------------------------------------------------------------------------------------|--------------------------------------------------|
| Family Bathroom                                      | • Double Bedroom      | <ul><li>Domestic Power</li><li>Internet Access</li><li>Mains Water</li><li>Toilets</li></ul> | <ul><li>Carpet</li><li>Real Wood Floor</li></ul> |
| Interior Features                                    | Kitchen types         | Parking                                                                                      | Views                                            |
| <ul><li>Furnished</li><li>Period Fireplace</li></ul> | • Cream & White Units | • On Street Parking                                                                          | • City Scape View                                |