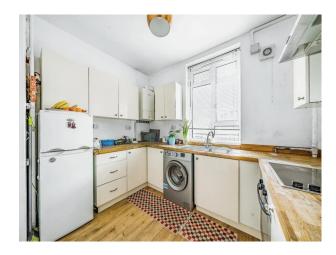

## **Features:**

| <b>Bathroom Types</b>                                | <b>Bedroom Types</b>  | Facilities                                                                                   | Floors                                           |
|------------------------------------------------------|-----------------------|----------------------------------------------------------------------------------------------|--------------------------------------------------|
| Family Bathroom                                      | • Double Bedroom      | <ul><li>Domestic Power</li><li>Internet Access</li><li>Mains Water</li><li>Toilets</li></ul> | <ul><li>Carpet</li><li>Real Wood Floor</li></ul> |
| Interior Features                                    | Kitchen types         | Parking                                                                                      | Views                                            |
| <ul><li>Furnished</li><li>Period Fireplace</li></ul> | • Cream & White Units | • On Street Parking                                                                          | • City Scape View                                |