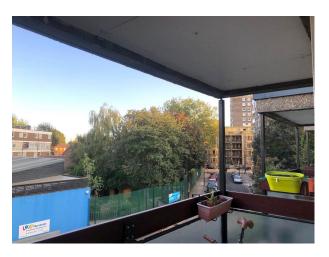

### Exterior

Balcony to the rear and brutalist covered concrete walkway across the front of the building.