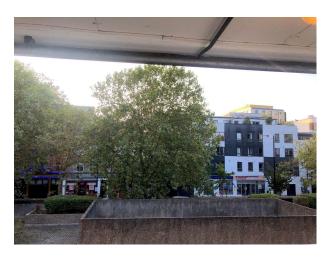

### Exterior

Balcony to the rear and brutalist covered concrete walkway across the front of the building.