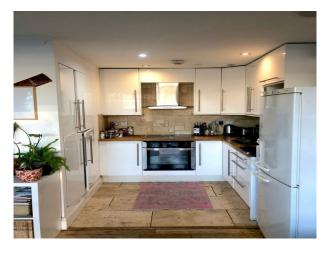

#### Interior

Former local authority tower block duplex apartment for filming. The interior of the property has been updated with laminate flooring and modern furnishings.