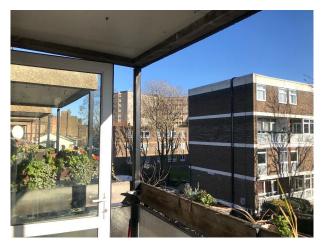

### Exterior

Balcony to the rear and brutalist covered concrete walkway across the front of the building.