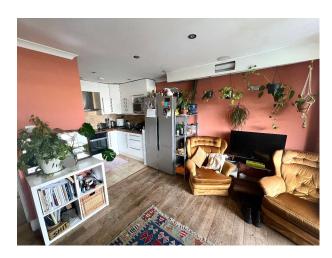

#### Interior

Former local authority tower block duplex apartment for filming. The interior of the property has been updated with laminate flooring and modern furnishings.