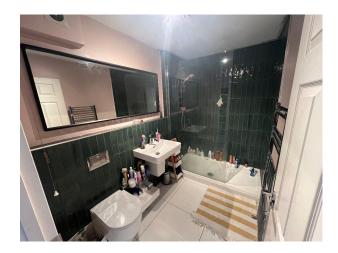

## **Features:**

| <b>Bathroom Types</b> | <b>Bedroom Types</b>                                        | Facilities                                                                   | Floors                                               |
|-----------------------|-------------------------------------------------------------|------------------------------------------------------------------------------|------------------------------------------------------|
| Family Bathroom       | <ul><li>Double Bedroom</li><li>Teenager's Bedroom</li></ul> | <ul><li>Domestic Power</li><li>Internet Access</li><li>Mains Water</li></ul> | <ul><li>Carpet</li><li>Laminate Wood Floor</li></ul> |
| Interior Features     | Kitchen types                                               | Rooms                                                                        | Views                                                |
| • Furnished           | • Galley Kitchen                                            | • Living Room                                                                | • Residential View                                   |