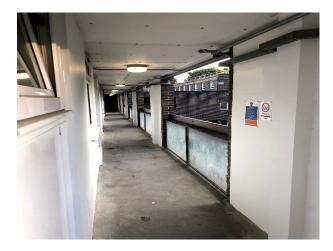

### Exterior

Balcony to the rear and brutalist covered concrete walkway across the front of the building.