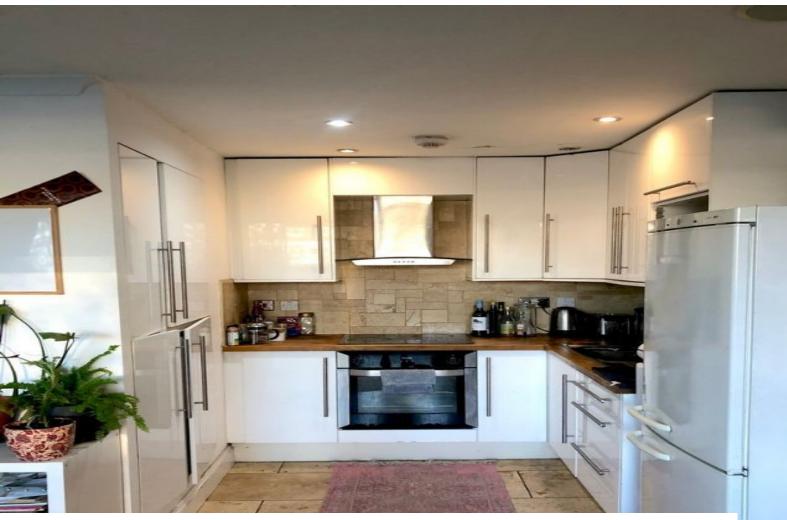

#### Interior

Former local authority tower block duplex apartment for filming. The interior of the property has been updated with laminate flooring and modern furnishings.