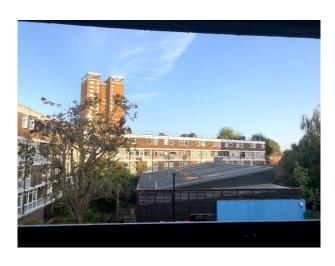

### Exterior

Balcony to the rear and brutalist covered concrete walkway across the front of the building.