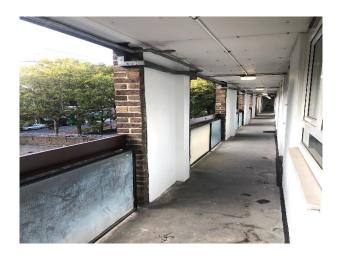

### Exterior

Balcony to the rear and brutalist covered concrete walkway across the front of the building.