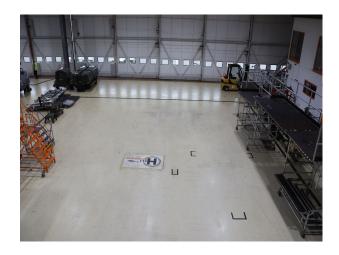

# SW6465 Ex Military Helicopter Base For Filming

Incredible location featuring a huge hangar, helicopter manoeuvring area and runway for filming and video shoots

### **Ex Military Helicopter Base For Filming**

Incredible location featuring a huge hangar, helicopter manoeuvring area and runway for filming and video shoots

Location: Dorset, United Kingdom

Within the M25: No

#### Interior

Incredible location featuring a huge hangar, helicopter manoeuvring area and runway. -Power -Wi-Fi -Parking Aircraft for backdrops can be arranged by request. Dimensions - Main hangar 52mx32m Runway 250mx70m Manoeuvring area 100mx120m