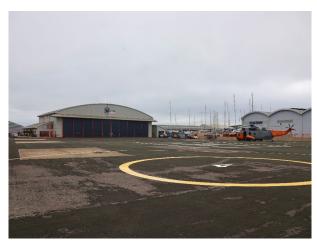

# SW6465 Ex Military Helicopter Base For Filming

Incredible location featuring a huge hangar, helicopter manoeuvring area and runway for filming and video shoots

### **Ex Military Helicopter Base For Filming**

Incredible location featuring a huge hangar, helicopter manoeuvring area and runway for filming and video shoots

Location: Dorset, United Kingdom

Within the M25: No

#### Interior

Incredible location featuring a huge hangar, helicopter manoeuvring area and runway. -Power -Wi-Fi -Parking Aircraft for backdrops can be arranged by request. Dimensions - Main hangar 52mx32m Runway 250mx70m Manoeuvring area 100mx120m