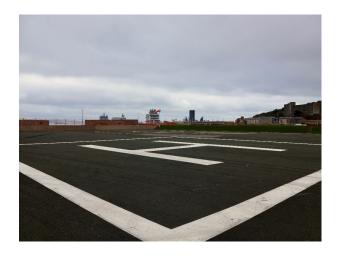

# SW6465 Ex Military Helicopter Base For Filming

Incredible location featuring a huge hangar, helicopter manoeuvring area and runway for filming and video shoots

### **Ex Military Helicopter Base For Filming**

Incredible location featuring a huge hangar, helicopter manoeuvring area and runway for filming and video shoots

Location: Dorset, United Kingdom

Within the M25: No

#### Interior

Incredible location featuring a huge hangar, helicopter manoeuvring area and runway. -Power -Wi-Fi -Parking Aircraft for backdrops can be arranged by request. Dimensions - Main hangar 52mx32m Runway 250mx70m Manoeuvring area 100mx120m