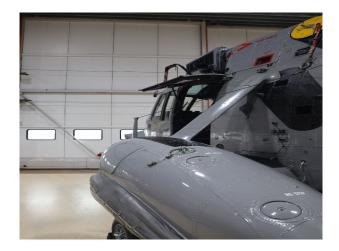

# SW6465 Ex Military Helicopter Base For Filming

Incredible location featuring a huge hangar, helicopter manoeuvring area and runway for filming and video shoots

### **Ex Military Helicopter Base For Filming**

Incredible location featuring a huge hangar, helicopter manoeuvring area and runway for filming and video shoots

Location: Dorset, United Kingdom

Within the M25: No

#### Interior

Incredible location featuring a huge hangar, helicopter manoeuvring area and runway. -Power -Wi-Fi -Parking Aircraft for backdrops can be arranged by request. Dimensions - Main hangar 52mx32m Runway 250mx70m Manoeuvring area 100mx120m