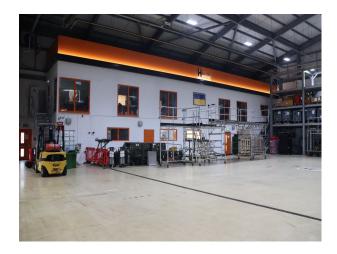

# SW6465 Ex Military Helicopter Base For Filming

Incredible location featuring a huge hangar, helicopter manoeuvring area and runway for filming and video shoots

### **Ex Military Helicopter Base For Filming**

Incredible location featuring a huge hangar, helicopter manoeuvring area and runway for filming and video shoots

Location: Dorset, United Kingdom

Within the M25: No

#### Interior

Incredible location featuring a huge hangar, helicopter manoeuvring area and runway. -Power -Wi-Fi -Parking Aircraft for backdrops can be arranged by request. Dimensions - Main hangar 52mx32m Runway 250mx70m Manoeuvring area 100mx120m