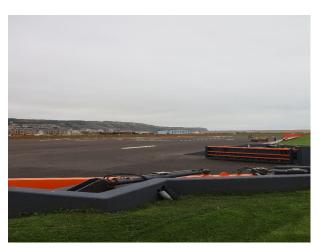

# SW6465 Ex Military Helicopter Base For Filming

Incredible location featuring a huge hangar, helicopter manoeuvring area and runway for filming and video shoots

### **Ex Military Helicopter Base For Filming**

Incredible location featuring a huge hangar, helicopter manoeuvring area and runway for filming and video shoots

Location: Dorset, United Kingdom

Within the M25: No

#### Interior

Incredible location featuring a huge hangar, helicopter manoeuvring area and runway. -Power -Wi-Fi -Parking Aircraft for backdrops can be arranged by request. Dimensions - Main hangar 52mx32m Runway 250mx70m Manoeuvring area 100mx120m