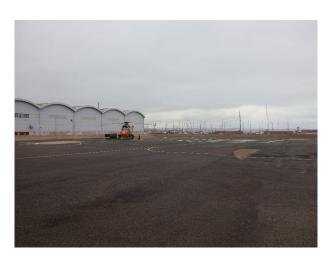

# SW6465 Ex Military Helicopter Base For Filming

Incredible location featuring a huge hangar, helicopter manoeuvring area and runway for filming and video shoots

### **Ex Military Helicopter Base For Filming**

Incredible location featuring a huge hangar, helicopter manoeuvring area and runway for filming and video shoots

Location: Dorset, United Kingdom

Within the M25: No

#### Interior

Incredible location featuring a huge hangar, helicopter manoeuvring area and runway. -Power -Wi-Fi -Parking Aircraft for backdrops can be arranged by request. Dimensions - Main hangar 52mx32m Runway 250mx70m Manoeuvring area 100mx120m