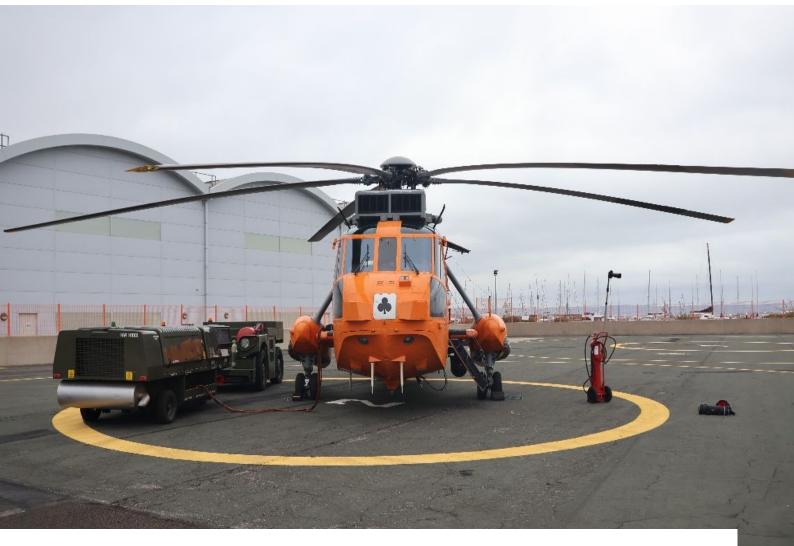

# SW6465 Ex Military Helicopter Base For Filming

Incredible location featuring a huge hangar, helicopter manoeuvring area and runway for filming and video shoots

### **Ex Military Helicopter Base For Filming**

Incredible location featuring a huge hangar, helicopter manoeuvring area and runway for filming and video shoots

Location: Dorset, United Kingdom

Within the M25: No

#### Interior

Incredible location featuring a huge hangar, helicopter manoeuvring area and runway. -Power -Wi-Fi -Parking Aircraft for backdrops can be arranged by request. Dimensions - Main hangar 52mx32m Runway 250mx70m Manoeuvring area 100mx120m