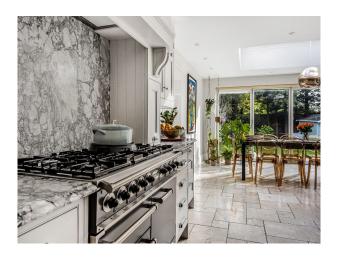

#### Interior

The house has 6 bedrooms, 1 study, 2 reception rooms, a utility room, large open planned kitchen diner, walk in wardrobe and 4 bathrooms, 1 downstairs toilet. This exceptional family home offers nearly 4,000 square feet of stylish living space.