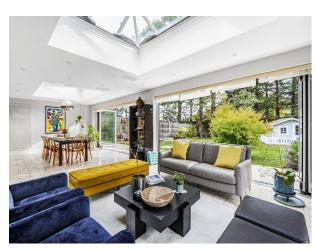

#### Interior

The house has 6 bedrooms, 1 study, 2 reception rooms, a utility room, large open planned kitchen diner, walk in wardrobe and 4 bathrooms, 1 downstairs toilet. This exceptional family home offers nearly 4,000 square feet of stylish living space.