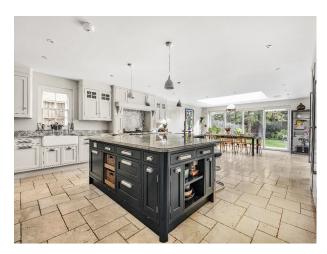

#### Interior

The house has 6 bedrooms, 1 study, 2 reception rooms, a utility room, large open planned kitchen diner, walk in wardrobe and 4 bathrooms, 1 downstairs toilet. This exceptional family home offers nearly 4,000 square feet of stylish living space.