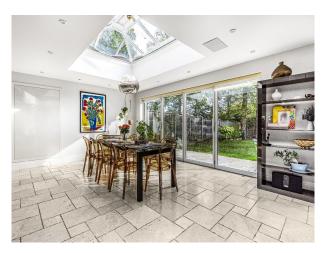

#### Interior

The house has 6 bedrooms, 1 study, 2 reception rooms, a utility room, large open planned kitchen diner, walk in wardrobe and 4 bathrooms, 1 downstairs toilet. This exceptional family home offers nearly 4,000 square feet of stylish living space.

#### Exterior

Outside, the expansive garden boasts a BBQ area and a dedicated play space for children, perfect for entertaining and relaxation.