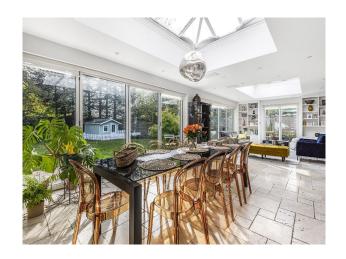

#### Interior

The house has 6 bedrooms, 1 study, 2 reception rooms, a utility room, large open planned kitchen diner, walk in wardrobe and 4 bathrooms, 1 downstairs toilet. This exceptional family home offers nearly 4,000 square feet of stylish living space.

#### Exterior

Outside, the expansive garden boasts a BBQ area and a dedicated play space for children, perfect for entertaining and relaxation.