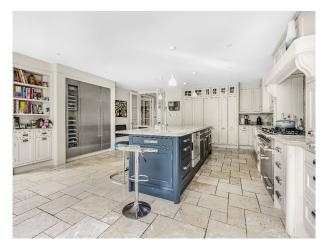

#### Interior

The house has 6 bedrooms, 1 study, 2 reception rooms, a utility room, large open planned kitchen diner, walk in wardrobe and 4 bathrooms, 1 downstairs toilet. This exceptional family home offers nearly 4,000 square feet of stylish living space.