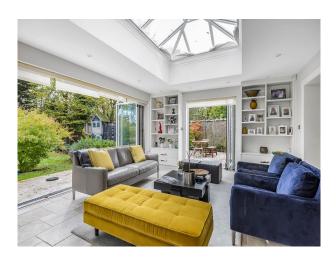

#### Interior

The house has 6 bedrooms, 1 study, 2 reception rooms, a utility room, large open planned kitchen diner, walk in wardrobe and 4 bathrooms, 1 downstairs toilet. This exceptional family home offers nearly 4,000 square feet of stylish living space.