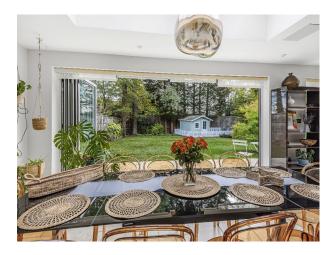

#### Interior

The house has 6 bedrooms, 1 study, 2 reception rooms, a utility room, large open planned kitchen diner, walk in wardrobe and 4 bathrooms, 1 downstairs toilet. This exceptional family home offers nearly 4,000 square feet of stylish living space.

#### Exterior

Outside, the expansive garden boasts a BBQ area and a dedicated play space for children, perfect for entertaining and relaxation.