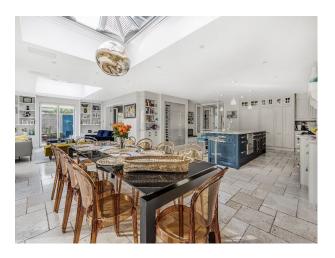

#### Interior

The house has 6 bedrooms, 1 study, 2 reception rooms, a utility room, large open planned kitchen diner, walk in wardrobe and 4 bathrooms, 1 downstairs toilet. This exceptional family home offers nearly 4,000 square feet of stylish living space.