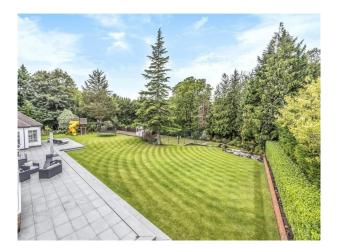

## Exterior

Sits on a 1.5 acre plot as part of a private gated community. It has enough private parking for 25+ vehicles and has a 3 phase electrical supply. On the outside it has landscaped gardens and a full size tennis court.