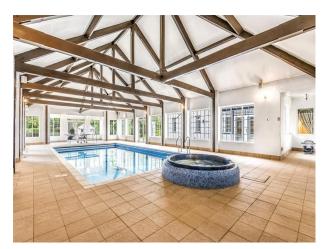

## Interior

The property has 15 rooms including 6 bedrooms, 13 bathrooms. The property has an Olympic size swimming pool, 1,000 sqf pub, a podcast studio and an indoor football pitch.