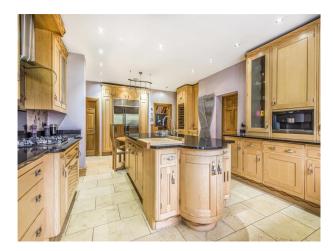

## Interior

The property has 15 rooms including 6 bedrooms, 13 bathrooms. The property has an Olympic size swimming pool, 1,000 sqf pub, a podcast studio and an indoor football pitch.