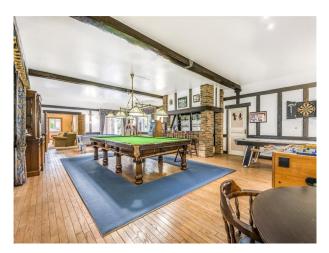

## Interior

The property has 15 rooms including 6 bedrooms, 13 bathrooms. The property has an Olympic size swimming pool, 1,000 sqf pub, a podcast studio and an indoor football pitch.