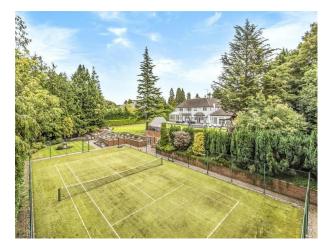

## Exterior

Sits on a 1.5 acre plot as part of a private gated community. It has enough private parking for 25+ vehicles and has a 3 phase electrical supply. On the outside it has landscaped gardens and a full size tennis court.