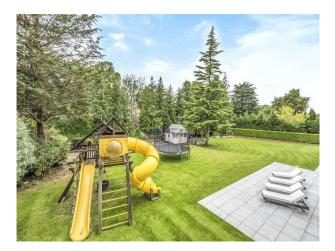

## Exterior

Sits on a 1.5 acre plot as part of a private gated community. It has enough private parking for 25+ vehicles and has a 3 phase electrical supply. On the outside it has landscaped gardens and a full size tennis court.