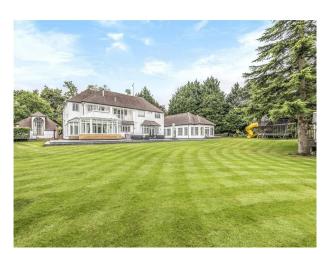

## Exterior

Sits on a 1.5 acre plot as part of a private gated community. It has enough private parking for 25+ vehicles and has a 3 phase electrical supply. On the outside it has landscaped gardens and a full size tennis court.