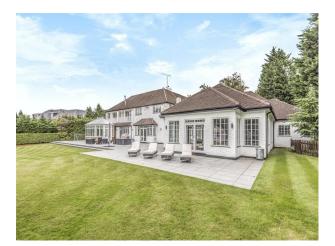

## Exterior

Sits on a 1.5 acre plot as part of a private gated community. It has enough private parking for 25+ vehicles and has a 3 phase electrical supply. On the outside it has landscaped gardens and a full size tennis court.