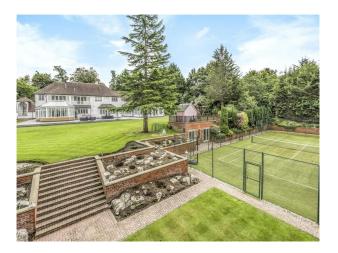

## Exterior

Sits on a 1.5 acre plot as part of a private gated community. It has enough private parking for 25+ vehicles and has a 3 phase electrical supply. On the outside it has landscaped gardens and a full size tennis court.