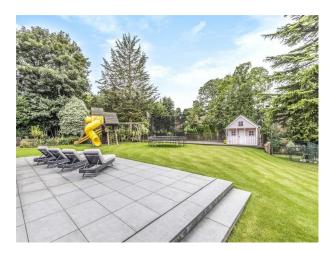

## Exterior

Sits on a 1.5 acre plot as part of a private gated community. It has enough private parking for 25+ vehicles and has a 3 phase electrical supply. On the outside it has landscaped gardens and a full size tennis court.