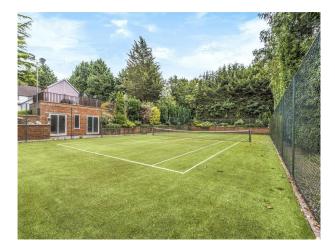

## Exterior

Sits on a 1.5 acre plot as part of a private gated community. It has enough private parking for 25+ vehicles and has a 3 phase electrical supply. On the outside it has landscaped gardens and a full size tennis court.