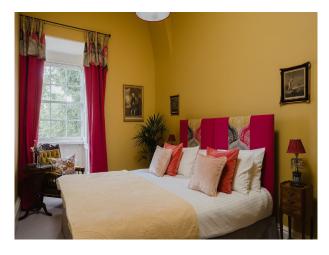

#### Interior

The ground floor of the house is traditional to the era with many reception rooms. Downstairs you will find the hall, morning room, study, drawing and dining rooms. • Basement floor (historically servant quarters). • 10 unique bedrooms.