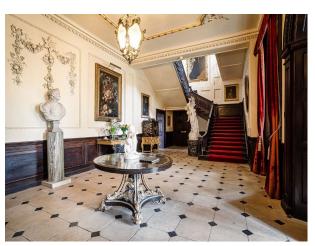

#### Interior

The ground floor of the house is traditional to the era with many reception rooms. Downstairs you will find the hall, morning room, study, drawing and dining rooms. • Basement floor (historically servant quarters). • 10 unique bedrooms.