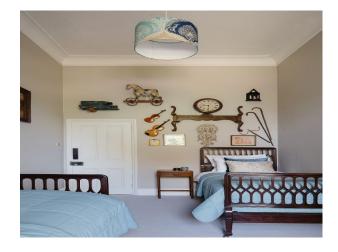

#### Interior

The ground floor of the house is traditional to the era with many reception rooms. Downstairs you will find the hall, morning room, study, drawing and dining rooms. • Basement floor (historically servant quarters). • 10 unique bedrooms.