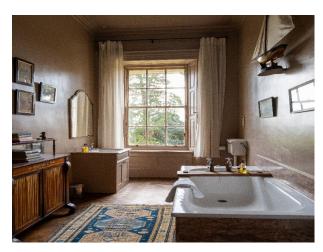

#### Interior

The ground floor of the house is traditional to the era with many reception rooms. Downstairs you will find the hall, morning room, study, drawing and dining rooms. • Basement floor (historically servant quarters). • 10 unique bedrooms.