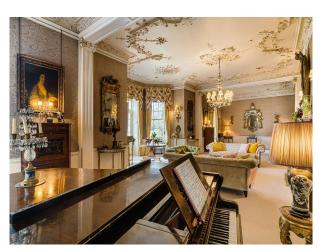

#### Interior

The ground floor of the house is traditional to the era with many reception rooms. Downstairs you will find the hall, morning room, study, drawing and dining rooms. • Basement floor (historically servant quarters). • 10 unique bedrooms.