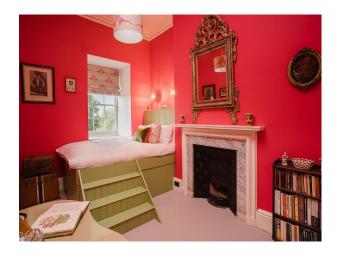

#### Interior

The ground floor of the house is traditional to the era with many reception rooms. Downstairs you will find the hall, morning room, study, drawing and dining rooms. • Basement floor (historically servant quarters). • 10 unique bedrooms.