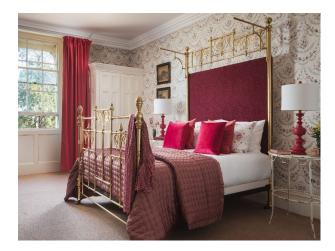

#### Interior

The ground floor of the house is traditional to the era with many reception rooms. Downstairs you will find the hall, morning room, study, drawing and dining rooms. • Basement floor (historically servant quarters). • 10 unique bedrooms.