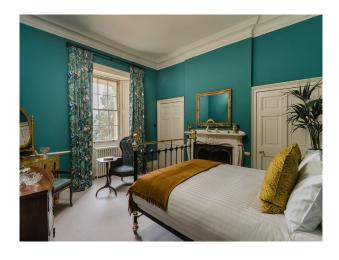

#### Interior

The ground floor of the house is traditional to the era with many reception rooms. Downstairs you will find the hall, morning room, study, drawing and dining rooms. • Basement floor (historically servant quarters). • 10 unique bedrooms.