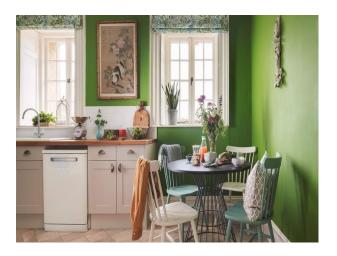

#### Interior

The ground floor of the house is traditional to the era with many reception rooms. Downstairs you will find the hall, morning room, study, drawing and dining rooms. • Basement floor (historically servant quarters). • 10 unique bedrooms.