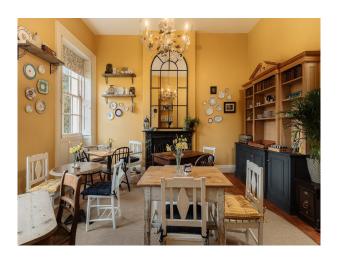

#### Interior

The ground floor of the house is traditional to the era with many reception rooms. Downstairs you will find the hall, morning room, study, drawing and dining rooms. • Basement floor (historically servant quarters). • 10 unique bedrooms.