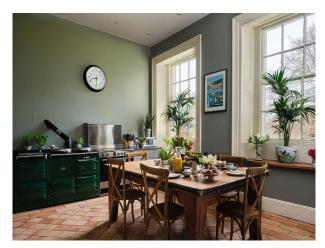

#### Interior

The ground floor of the house is traditional to the era with many reception rooms. Downstairs you will find the hall, morning room, study, drawing and dining rooms. • Basement floor (historically servant quarters). • 10 unique bedrooms.