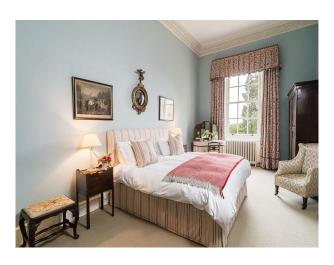

#### Interior

The ground floor of the house is traditional to the era with many reception rooms. Downstairs you will find the hall, morning room, study, drawing and dining rooms. • Basement floor (historically servant quarters). • 10 unique bedrooms.