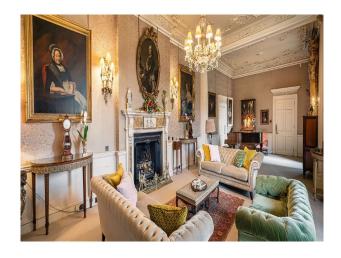

#### Interior

The ground floor of the house is traditional to the era with many reception rooms. Downstairs you will find the hall, morning room, study, drawing and dining rooms. • Basement floor (historically servant quarters). • 10 unique bedrooms.