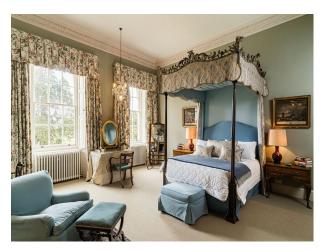

#### Interior

The ground floor of the house is traditional to the era with many reception rooms. Downstairs you will find the hall, morning room, study, drawing and dining rooms. • Basement floor (historically servant quarters). • 10 unique bedrooms.