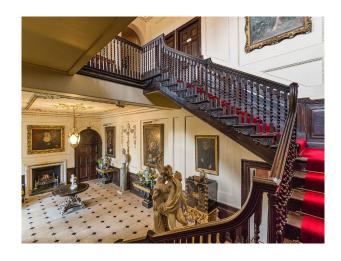

#### Interior

The ground floor of the house is traditional to the era with many reception rooms. Downstairs you will find the hall, morning room, study, drawing and dining rooms. • Basement floor (historically servant quarters). • 10 unique bedrooms.