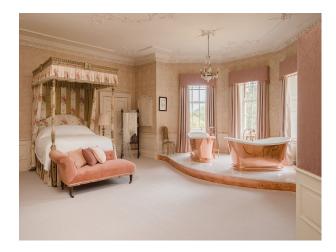

#### Interior

The ground floor of the house is traditional to the era with many reception rooms. Downstairs you will find the hall, morning room, study, drawing and dining rooms. • Basement floor (historically servant quarters). • 10 unique bedrooms.