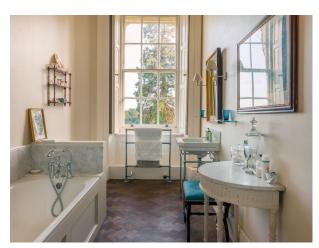

#### Interior

The ground floor of the house is traditional to the era with many reception rooms. Downstairs you will find the hall, morning room, study, drawing and dining rooms. • Basement floor (historically servant quarters). • 10 unique bedrooms.