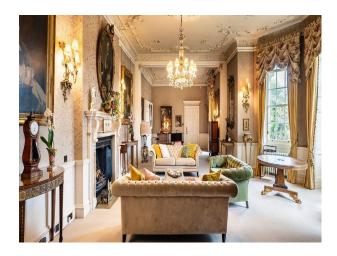

#### Interior

The ground floor of the house is traditional to the era with many reception rooms. Downstairs you will find the hall, morning room, study, drawing and dining rooms. • Basement floor (historically servant quarters). • 10 unique bedrooms.