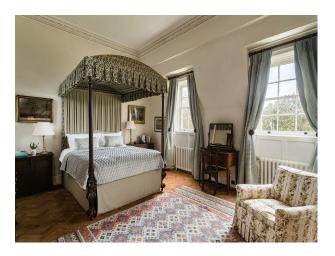

#### Interior

The ground floor of the house is traditional to the era with many reception rooms. Downstairs you will find the hall, morning room, study, drawing and dining rooms. • Basement floor (historically servant quarters). • 10 unique bedrooms.