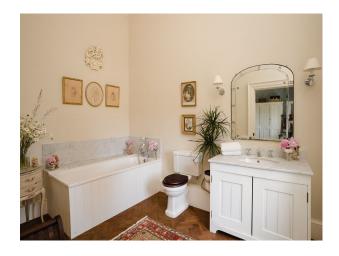

#### Interior

The ground floor of the house is traditional to the era with many reception rooms. Downstairs you will find the hall, morning room, study, drawing and dining rooms. • Basement floor (historically servant quarters). • 10 unique bedrooms.