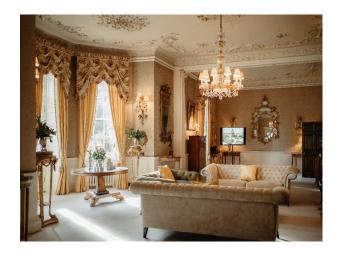

#### Interior

The ground floor of the house is traditional to the era with many reception rooms. Downstairs you will find the hall, morning room, study, drawing and dining rooms. • Basement floor (historically servant quarters). • 10 unique bedrooms.