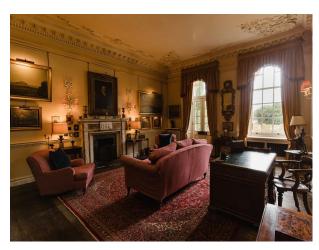

#### Interior

The ground floor of the house is traditional to the era with many reception rooms. Downstairs you will find the hall, morning room, study, drawing and dining rooms. • Basement floor (historically servant quarters). • 10 unique bedrooms.