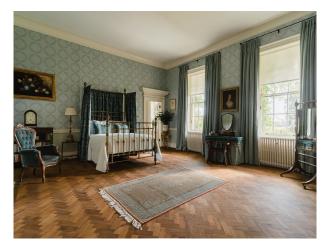

#### Interior

The ground floor of the house is traditional to the era with many reception rooms. Downstairs you will find the hall, morning room, study, drawing and dining rooms. • Basement floor (historically servant quarters). • 10 unique bedrooms.