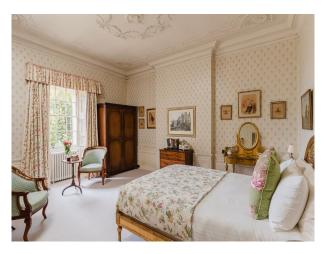

#### Interior

The ground floor of the house is traditional to the era with many reception rooms. Downstairs you will find the hall, morning room, study, drawing and dining rooms. • Basement floor (historically servant quarters). • 10 unique bedrooms.