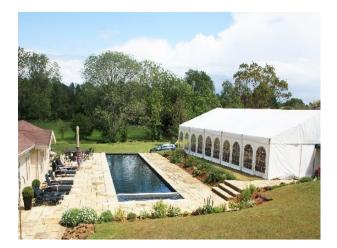

### **Features:**

| Bathroom Types      | Bedroom Types      | <b>Exterior Features</b> | Facilities            |
|---------------------|--------------------|--------------------------|-----------------------|
| • En-suite Bathroom | Double Bedroom     | • Back Garden            | Domestic Power        |
| Modern Bathroom     | Spare Bedroom      | • Balcony                | Green Room            |
|                     |                    | Front Garden             | • Internet Access     |
|                     |                    | Outdoor Pool             | Mains Water           |
|                     |                    | • Patio                  | • Toilets             |
| Floors              | Interior Features  | Kitchen Facilities       | Kitchen types         |
| • Carpet            | • Furnished        | • Breakfast Bar          | • Coloured Units      |
| • Stone Floor       | Modern Fireplace   | • Gas Hob                | Contemporary Kitchen  |
|                     | • Period Fireplace | • Island                 | • Kitchen With Island |
|                     |                    | • Large Dining Table     | Wooden Units          |
|                     |                    | • Open Plan              |                       |
| Parking             | Rooms              | Views                    | Walls & Windows       |
| • Driveway          | Green Room         | Countryside View         | Paneled Walls         |