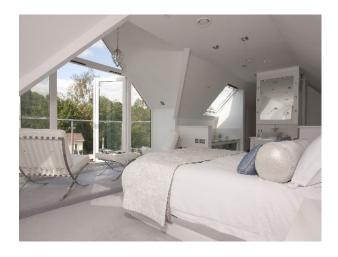

Hob                | Contemporary Kitchen  |
|                     | • Period Fireplace | • Island                 | • Kitchen With Island |
|                     |                    | • Large Dining Table     | Wooden Units          |
|                     |                    | • Open Plan              |                       |
| Parking             | Rooms              | Views                    | Walls & Windows       |
| • Driveway          | Green Room         | Countryside View         | Paneled Walls         |

Living RoomLounge

### Interior

 $Contemporary \ Executive \ Family \ Home \ Film \ Location.$ 

- Features Include:
- Contemporary Styling
- Beautiful surroundings
- Large Kitchen Diner
- Italian kitchen
- Large Dining Room

- Attic conversion