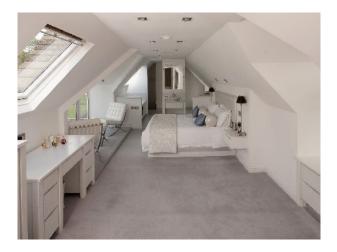

as Hob                | Contemporary Kitchen  |
|                     | • Period Fireplace | • Island                 | • Kitchen With Island |
|                     |                    | • Large Dining Table     | Wooden Units          |
|                     |                    | • Open Plan              |                       |
| Parking             | Rooms              | Views                    | Walls & Windows       |
| • Driveway          | Green Room         | Countryside View         | Paneled Walls         |

Living RoomLounge

### Interior

 $Contemporary \ Executive \ Family \ Home \ Film \ Location.$ 

- Features Include:
- Contemporary Styling
- Beautiful surroundings
- Large Kitchen Diner
- Italian kitchen
- Large Dining Room

- Attic conversion