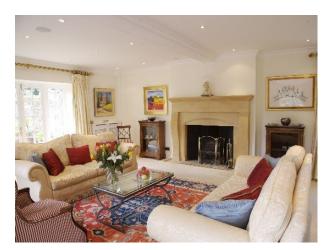

Living RoomLounge

### Interior

 $Contemporary \ Executive \ Family \ Home \ Film \ Location.$ 

- Features Include:
- Contemporary Styling
- Beautiful surroundings
- Large Kitchen Diner
- Italian kitchen
- Large Dining Room