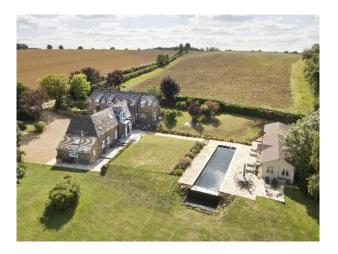

### **Features:**

| Bathroom Types      | Bedroom Types      | <b>Exterior Features</b> | Facilities            |
|---------------------|--------------------|--------------------------|-----------------------|
| • En-suite Bathroom | Double Bedroom     | • Back Garden            | Domestic Power        |
| Modern Bathroom     | Spare Bedroom      | • Balcony                | Green Room            |
|                     |                    | Front Garden             | • Internet Access     |
|                     |                    | Outdoor Pool             | Mains Water           |
|                     |                    | • Patio                  | • Toilets             |
| Floors              | Interior Features  | Kitchen Facilities       | Kitchen types         |
| • Carpet            | • Furnished        | • Breakfast Bar          | • Coloured Units      |
| • Stone Floor       | Modern Fireplace   | • Gas Hob                | Contemporary Kitchen  |
|                     | • Period Fireplace | • Island                 | • Kitchen With Island |
|                     |                    | • Large Dining Table     | Wooden Units          |
|                     |                    | • Open Plan              |                       |
| Parking             | Rooms              | Views                    | Walls & Windows       |
| • Driveway          | Green Room         | Countryside View         | Paneled Walls         |