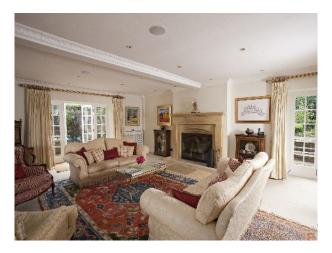

Living RoomLounge

### Interior

 $Contemporary \ Executive \ Family \ Home \ Film \ Location.$ 

- Features Include:
- Contemporary Styling
- Beautiful surroundings
- Large Kitchen Diner
- Italian kitchen
- Large Dining Room