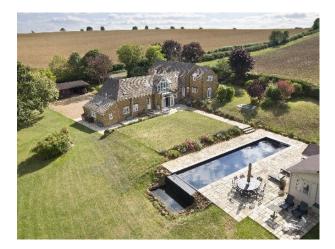

### **Features:**

| Bathroom Types      | Bedroom Types      | <b>Exterior Features</b> | Facilities            |
|---------------------|--------------------|--------------------------|-----------------------|
| • En-suite Bathroom | Double Bedroom     | • Back Garden            | Domestic Power        |
| Modern Bathroom     | Spare Bedroom      | • Balcony                | Green Room            |
|                     |                    | Front Garden             | • Internet Access     |
|                     |                    | Outdoor Pool             | Mains Water           |
|                     |                    | • Patio                  | • Toilets             |
| Floors              | Interior Features  | Kitchen Facilities       | Kitchen types         |
| • Carpet            | • Furnished        | • Breakfast Bar          | • Coloured Units      |
| • Stone Floor       | Modern Fireplace   | • Gas Hob                | Contemporary Kitchen  |
|                     | • Period Fireplace | • Island                 | • Kitchen With Island |
|                     |                    | • Large Dining Table     | Wooden Units          |
|                     |                    | • Open Plan              |                       |
| Parking             | Rooms              | Views                    | Walls & Windows       |
| • Driveway          | Green Room         | Countryside View         | Paneled Walls         |