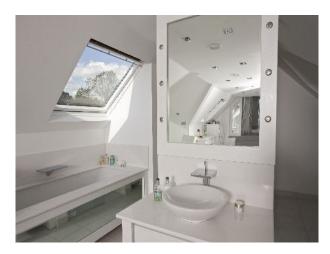

### **Features:**

| Bathroom Types      | Bedroom Types      | <b>Exterior Features</b> | Facilities            |
|---------------------|--------------------|--------------------------|-----------------------|
| • En-suite Bathroom | Double Bedroom     | • Back Garden            | Domestic Power        |
| Modern Bathroom     | Spare Bedroom      | • Balcony                | Green Room            |
|                     |                    | Front Garden             | • Internet Access     |
|                     |                    | Outdoor Pool             | Mains Water           |
|                     |                    | • Patio                  | • Toilets             |
| Floors              | Interior Features  | Kitchen Facilities       | Kitchen types         |
| • Carpet            | • Furnished        | • Breakfast Bar          | • Coloured Units      |
| • Stone Floor       | Modern Fireplace   | • Gas Hob                | Contemporary Kitchen  |
|                     | • Period Fireplace | • Island                 | • Kitchen With Island |
|                     |                    | • Large Dining Table     | Wooden Units          |
|                     |                    | • Open Plan              |                       |
| Parking             | Rooms              | Views                    | Walls & Windows       |
| • Driveway          | Green Room         | Countryside View         | Paneled Walls         |

### Interior

 $Contemporary \ Executive \ Family \ Home \ Film \ Location.$ 

- Features Include:
- Contemporary Styling
- Beautiful surroundings
- Large Kitchen Diner
- Italian kitchen
- Large Dining Room