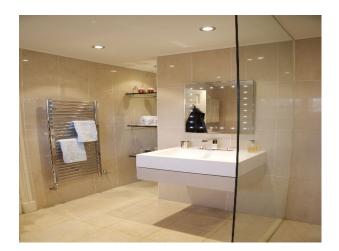

### **Features:**

| Bathroom Types      | Bedroom Types      | <b>Exterior Features</b> | Facilities            |
|---------------------|--------------------|--------------------------|-----------------------|
| • En-suite Bathroom | Double Bedroom     | • Back Garden            | Domestic Power        |
| Modern Bathroom     | Spare Bedroom      | • Balcony                | Green Room            |
|                     |                    | Front Garden             | • Internet Access     |
|                     |                    | Outdoor Pool             | Mains Water           |
|                     |                    | • Patio                  | • Toilets             |
| Floors              | Interior Features  | Kitchen Facilities       | Kitchen types         |
| • Carpet            | • Furnished        | • Breakfast Bar          | • Coloured Units      |
| • Stone Floor       | Modern Fireplace   | • Gas Hob                | Contemporary Kitchen  |
|                     | • Period Fireplace | • Island                 | • Kitchen With Island |
|                     |                    | • Large Dining Table     | Wooden Units          |
|                     |                    | • Open Plan              |                       |
| Parking             | Rooms              | Views                    | Walls & Windows       |
| • Driveway          | Green Room         | Countryside View         | Paneled Walls         |

### Interior

 $Contemporary \ Executive \ Family \ Home \ Film \ Location.$ 

- Features Include:
- Contemporary Styling
- Beautiful surroundings
- Large Kitchen Diner
- Italian kitchen
- Large Dining Room