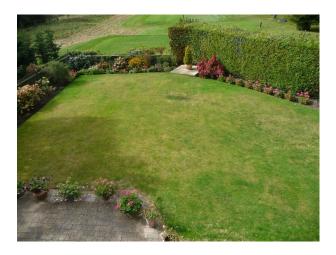

### Interior

Beautifully presented gated Georgian style executive home in secluded position and occupying approx. 1/3 acre. **Property Details:** Lounge - 23' x 17' - Contemporary furnishings - Neutral decor - Views out to the Golf Course at the rear Kitchen/Diner - 16' x 26' - Large island and breakfast bars - Pearl grey granite worktops - Contoured base units - Amtico flooring - Feature lighting over dining table Conservatory - 17' x 13' Study - 17'x 14' Large Hallway with feature lighting and galleried Landing Bedroom 1 - 17' x 16' - Doors out to large balcony with Golf Course views - Modern styling - Neutral decor - Dressing Room Bedroom 2 - 17' x 12' - Neutral decor - Modern styling - Exercise Bike Bedroom 3 - 17' x 14' - Neutral decor - Modern styling Transport - Quiet cul-de-sac position - Large driveway capable of holding 10 or more cards