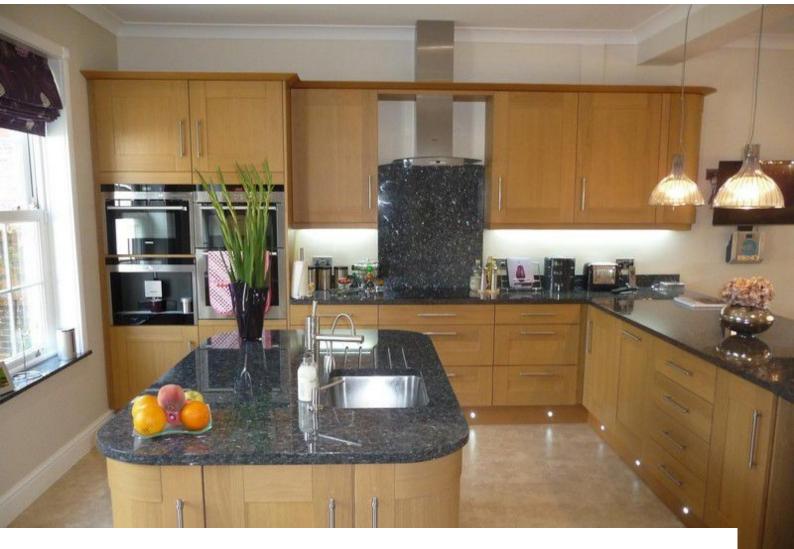

### Interior

Beautifully presented gated Georgian style executive home in secluded position and occupying approx. 1/3 acre. **Property Details:** Lounge - 23' x 17' - Contemporary furnishings - Neutral decor - Views out to the Golf Course at the rear Kitchen/Diner - 16' x 26' - Large island and breakfast bars - Pearl grey granite worktops - Contoured base units - Amtico flooring - Feature lighting over dining table Conservatory - 17' x 13' Study - 17'x 14' Large Hallway with feature lighting and galleried Landing Bedroom 1 - 17' x 16' - Doors out to large balcony with Golf Course views - Modern styling - Neutral decor - Dressing Room Bedroom 2 - 17' x 12' - Neutral decor - Modern styling - Exercise Bike Bedroom 3 - 17' x 14' - Neutral decor - Modern styling Transport - Quiet cul-de-sac position - Large driveway capable of holding 10 or more cards