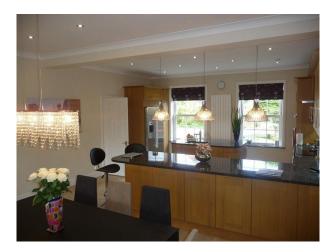

### Interior

Beautifully presented gated Georgian style executive home in secluded position and occupying approx. 1/3 acre. **Property Details:** Lounge - 23' x 17' - Contemporary furnishings - Neutral decor - Views out to the Golf Course at the rear Kitchen/Diner - 16' x 26' - Large island and breakfast bars - Pearl grey granite worktops - Contoured base units - Amtico flooring - Feature lighting over dining table Conservatory - 17' x 13' Study - 17'x 14' Large Hallway with feature lighting and galleried Landing Bedroom 1 - 17' x 16' - Doors out to large balcony with Golf Course views - Modern styling - Neutral decor - Dressing Room Bedroom 2 - 17' x 12' - Neutral decor - Modern styling - Exercise Bike Bedroom 3 - 17' x 14' - Neutral decor - Modern styling Transport - Quiet cul-de-sac position - Large driveway capable of holding 10 or more cards