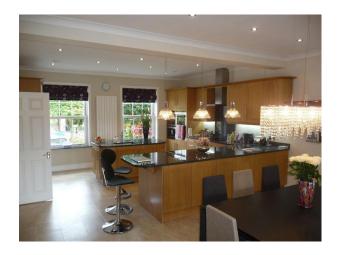

### Interior

Beautifully presented gated Georgian style executive home in secluded position and occupying approx. 1/3 acre. **Property Details:** Lounge - 23' x 17' - Contemporary furnishings - Neutral decor - Views out to the Golf Course at the rear Kitchen/Diner - 16' x 26' - Large island and breakfast bars - Pearl grey granite worktops - Contoured base units - Amtico flooring - Feature lighting over dining table Conservatory - 17' x 13' Study - 17'x 14' Large Hallway with feature lighting and galleried Landing Bedroom 1 - 17' x 16' - Doors out to large balcony with Golf Course views - Modern styling - Neutral decor - Dressing Room Bedroom 2 - 17' x 12' - Neutral decor - Modern styling - Exercise Bike Bedroom 3 - 17' x 14' - Neutral decor - Modern styling Transport - Quiet cul-de-sac position - Large driveway capable of holding 10 or more cards