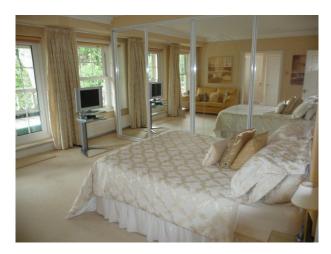

### Interior

Beautifully presented gated Georgian style executive home in secluded position and occupying approx. 1/3 acre. **Property Details:** Lounge - 23' x 17' - Contemporary furnishings - Neutral decor - Views out to the Golf Course at the rear Kitchen/Diner - 16' x 26' - Large island and breakfast bars - Pearl grey granite worktops - Contoured base units - Amtico flooring - Feature lighting over dining table Conservatory - 17' x 13' Study - 17'x 14' Large Hallway with feature lighting and galleried Landing Bedroom 1 - 17' x 16' - Doors out to large balcony with Golf Course views - Modern styling - Neutral decor - Dressing Room Bedroom 2 - 17' x 12' - Neutral decor - Modern styling - Exercise Bike Bedroom 3 - 17' x 14' - Neutral decor - Modern styling Transport - Quiet cul-de-sac position - Large driveway capable of holding 10 or more cards