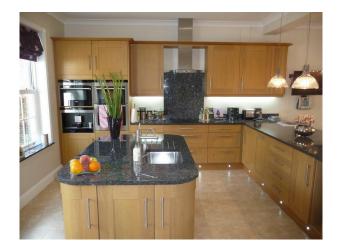

### Interior

Beautifully presented gated Georgian style executive home in secluded position and occupying approx. 1/3 acre. **Property Details:** Lounge - 23' x 17' - Contemporary furnishings - Neutral decor - Views out to the Golf Course at the rear Kitchen/Diner - 16' x 26' - Large island and breakfast bars - Pearl grey granite worktops - Contoured base units - Amtico flooring - Feature lighting over dining table Conservatory - 17' x 13' Study - 17'x 14' Large Hallway with feature lighting and galleried Landing Bedroom 1 - 17' x 16' - Doors out to large balcony with Golf Course views - Modern styling - Neutral decor - Dressing Room Bedroom 2 - 17' x 12' - Neutral decor - Modern styling - Exercise Bike Bedroom 3 - 17' x 14' - Neutral decor - Modern styling Transport - Quiet cul-de-sac position - Large driveway capable of holding 10 or more cards