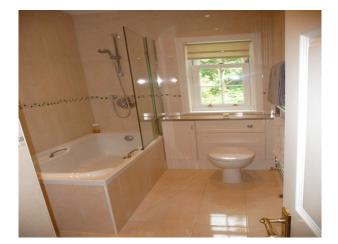

### **Features:**

| <b>Bathroom Types</b>                                         | Bedroom Types                                                                                                   | <b>Exterior Features</b>                                                  | Facilities                                                                                                            |
|---------------------------------------------------------------|-----------------------------------------------------------------------------------------------------------------|---------------------------------------------------------------------------|-----------------------------------------------------------------------------------------------------------------------|
| <ul><li> En-suite Bathroom</li><li> Family Bathroom</li></ul> | <ul><li>Double Bedroom</li><li>Dressing Room</li><li>Four Poster Bedroom</li></ul>                              | <ul><li>Back Garden</li><li>Balcony</li><li>Patio</li></ul>               | <ul> <li>Domestic Power</li> <li>Green Room</li> <li>Internet Access</li> <li>Mains Water</li> <li>Toilets</li> </ul> |
| Floors                                                        | Interior Features                                                                                               | <b>Kitchen Facilities</b>                                                 | Kitchen types                                                                                                         |
| <ul><li>Carpet</li><li>Tiled Floor</li></ul>                  | <ul><li>Furnished</li><li>Period Staircase</li></ul>                                                            | <ul><li>Breakfast Bar</li><li>Island</li><li>Large Dining Table</li></ul> | <ul><li>Contemporary Kitchen</li><li>Kitchen With Island</li><li>Wooden Units</li></ul>                               |
| Parking                                                       | Rooms                                                                                                           | Views                                                                     | Walls & Windows                                                                                                       |
| <ul><li>Driveway</li><li>Garage</li></ul>                     | <ul> <li>Conservatory</li> <li>Dining Room</li> <li>Green Room</li> <li>Hallway</li> <li>Home Office</li> </ul> | • Countryside View                                                        | <ul><li>Large Windows</li><li>Painted Walls</li></ul>                                                                 |

### Interior

Beautifully presented gated Georgian style executive home in secluded position and occupying approx. 1/3 acre. **Property Details:** Lounge - 23' x 17' - Contemporary furnishings - Neutral decor - Views out to the Golf Course at the rear Kitchen/Diner - 16' x 26' - Large island and breakfast bars - Pearl grey granite worktops - Contoured base units - Amtico flooring - Feature lighting over dining table Conservatory - 17' x 13' Study - 17'x 14' Large Hallway with feature lighting and galleried Landing Bedroom 1 - 17' x 16' - Doors out to large balcony with Golf Course views - Modern styling - Neutral decor - Dressing Room Bedroom 2 - 17' x 12' - Neutral decor - Modern styling - Exercise Bike Bedroom 3 - 17' x 14' - Neutral decor - Modern styling Transport - Quiet cul-de-sac position - Large driveway capable of holding 10 or more cards