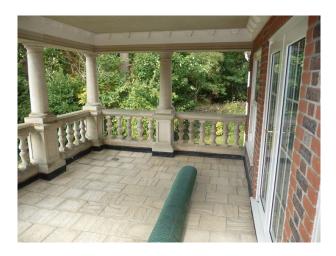

### Interior

Beautifully presented gated Georgian style executive home in secluded position and occupying approx. 1/3 acre. **Property Details:** Lounge - 23' x 17' - Contemporary furnishings - Neutral decor - Views out to the Golf Course at the rear Kitchen/Diner - 16' x 26' - Large island and breakfast bars - Pearl grey granite worktops - Contoured base units - Amtico flooring - Feature lighting over dining table Conservatory - 17' x 13' Study - 17'x 14' Large Hallway with feature lighting and galleried Landing Bedroom 1 - 17' x 16' - Doors out to large balcony with Golf Course views - Modern styling - Neutral decor - Dressing Room Bedroom 2 - 17' x 12' - Neutral decor - Modern styling - Exercise Bike Bedroom 3 - 17' x 14' - Neutral decor - Modern styling Transport - Quiet cul-de-sac position - Large driveway capable of holding 10 or more cards