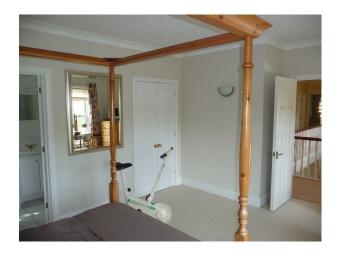

### Interior

Beautifully presented gated Georgian style executive home in secluded position and occupying approx. 1/3 acre. **Property Details:** Lounge - 23' x 17' - Contemporary furnishings - Neutral decor - Views out to the Golf Course at the rear Kitchen/Diner - 16' x 26' - Large island and breakfast bars - Pearl grey granite worktops - Contoured base units - Amtico flooring - Feature lighting over dining table Conservatory - 17' x 13' Study - 17'x 14' Large Hallway with feature lighting and galleried Landing Bedroom 1 - 17' x 16' - Doors out to large balcony with Golf Course views - Modern styling - Neutral decor - Dressing Room Bedroom 2 - 17' x 12' - Neutral decor - Modern styling - Exercise Bike Bedroom 3 - 17' x 14' - Neutral decor - Modern styling Transport - Quiet cul-de-sac position - Large driveway capable of holding 10 or more cards