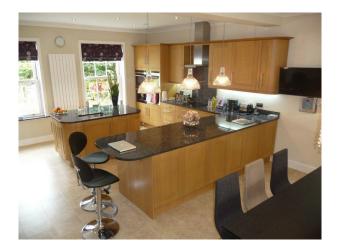

### Interior

Beautifully presented gated Georgian style executive home in secluded position and occupying approx. 1/3 acre. **Property Details:** Lounge - 23' x 17' - Contemporary furnishings - Neutral decor - Views out to the Golf Course at the rear Kitchen/Diner - 16' x 26' - Large island and breakfast bars - Pearl grey granite worktops - Contoured base units - Amtico flooring - Feature lighting over dining table Conservatory - 17' x 13' Study - 17'x 14' Large Hallway with feature lighting and galleried Landing Bedroom 1 - 17' x 16' - Doors out to large balcony with Golf Course views - Modern styling - Neutral decor - Dressing Room Bedroom 2 - 17' x 12' - Neutral decor - Modern styling - Exercise Bike Bedroom 3 - 17' x 14' - Neutral decor - Modern styling Transport - Quiet cul-de-sac position - Large driveway capable of holding 10 or more cards