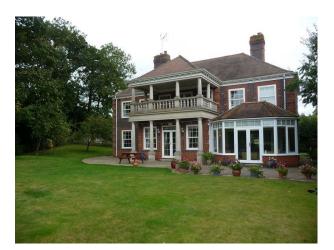

## SE1084 Executive Georgian House Film Location

Modern georgian house with lovely views over a golf course available for filming and photo shoots.

## **Executive Georgian House Film Location**

Modern georgian house with lovely views over a golf course available for filming and photo shoots.

Location: Berkshire, United Kingdom Within the M25: No Categories: Detached & Executive Houses | Designer Contemporary

### Interior

Beautifully presented gated Georgian style executive home in secluded position and occupying approx. 1/3 acre. **Property Details:** Lounge - 23' x 17' - Contemporary furnishings - Neutral decor - Views out to the Golf Course at the rear Kitchen/Diner - 16' x 26' - Large island and breakfast bars - Pearl grey granite worktops - Contoured base units - Amtico flooring - Feature lighting over dining table Conservatory - 17' x 13' Study - 17'x 14' Large Hallway with feature lighting and galleried Landing Bedroom 1 - 17' x 16' - Doors out to large balcony with Golf Course views - Modern styling - Neutral decor - Dressing Room Bedroom 2 - 17' x 12' - Neutral decor - Modern styling - Exercise Bike Bedroom 3 - 17' x 14' - Neutral decor - Modern styling Transport - Quiet cul-de-sac position - Large driveway capable of holding 10 or more cards