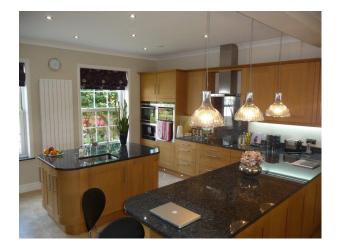

### Interior

Beautifully presented gated Georgian style executive home in secluded position and occupying approx. 1/3 acre. **Property Details:** Lounge - 23' x 17' - Contemporary furnishings - Neutral decor - Views out to the Golf Course at the rear Kitchen/Diner - 16' x 26' - Large island and breakfast bars - Pearl grey granite worktops - Contoured base units - Amtico flooring - Feature lighting over dining table Conservatory - 17' x 13' Study - 17'x 14' Large Hallway with feature lighting and galleried Landing Bedroom 1 - 17' x 16' - Doors out to large balcony with Golf Course views - Modern styling - Neutral decor - Dressing Room Bedroom 2 - 17' x 12' - Neutral decor - Modern styling - Exercise Bike Bedroom 3 - 17' x 14' - Neutral decor - Modern styling Transport - Quiet cul-de-sac position - Large driveway capable of holding 10 or more cards