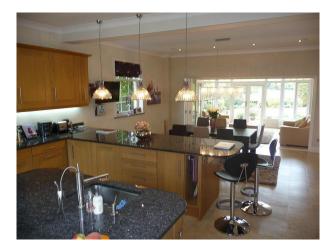

### Interior

Beautifully presented gated Georgian style executive home in secluded position and occupying approx. 1/3 acre. **Property Details:** Lounge - 23' x 17' - Contemporary furnishings - Neutral decor - Views out to the Golf Course at the rear Kitchen/Diner - 16' x 26' - Large island and breakfast bars - Pearl grey granite worktops - Contoured base units - Amtico flooring - Feature lighting over dining table Conservatory - 17' x 13' Study - 17'x 14' Large Hallway with feature lighting and galleried Landing Bedroom 1 - 17' x 16' - Doors out to large balcony with Golf Course views - Modern styling - Neutral decor - Dressing Room Bedroom 2 - 17' x 12' - Neutral decor - Modern styling - Exercise Bike Bedroom 3 - 17' x 14' - Neutral decor - Modern styling Transport - Quiet cul-de-sac position - Large driveway capable of holding 10 or more cards