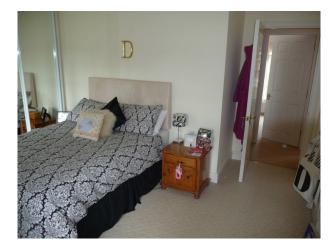

### Interior

Beautifully presented gated Georgian style executive home in secluded position and occupying approx. 1/3 acre. **Property Details:** Lounge - 23' x 17' - Contemporary furnishings - Neutral decor - Views out to the Golf Course at the rear Kitchen/Diner - 16' x 26' - Large island and breakfast bars - Pearl grey granite worktops - Contoured base units - Amtico flooring - Feature lighting over dining table Conservatory - 17' x 13' Study - 17'x 14' Large Hallway with feature lighting and galleried Landing Bedroom 1 - 17' x 16' - Doors out to large balcony with Golf Course views - Modern styling - Neutral decor - Dressing Room Bedroom 2 - 17' x 12' - Neutral decor - Modern styling - Exercise Bike Bedroom 3 - 17' x 14' - Neutral decor - Modern styling Transport - Quiet cul-de-sac position - Large driveway capable of holding 10 or more cards