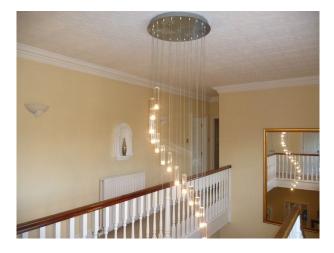

### Interior

Beautifully presented gated Georgian style executive home in secluded position and occupying approx. 1/3 acre. **Property Details:** Lounge - 23' x 17' - Contemporary furnishings - Neutral decor - Views out to the Golf Course at the rear Kitchen/Diner - 16' x 26' - Large island and breakfast bars - Pearl grey granite worktops - Contoured base units - Amtico flooring - Feature lighting over dining table Conservatory - 17' x 13' Study - 17'x 14' Large Hallway with feature lighting and galleried Landing Bedroom 1 - 17' x 16' - Doors out to large balcony with Golf Course views - Modern styling - Neutral decor - Dressing Room Bedroom 2 - 17' x 12' - Neutral decor - Modern styling - Exercise Bike Bedroom 3 - 17' x 14' - Neutral decor - Modern styling Transport - Quiet cul-de-sac position - Large driveway capable of holding 10 or more cards