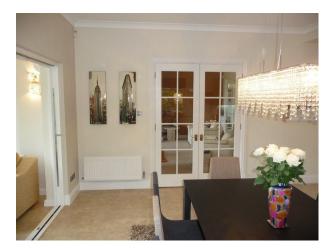

### Interior

Beautifully presented gated Georgian style executive home in secluded position and occupying approx. 1/3 acre. **Property Details:** Lounge - 23' x 17' - Contemporary furnishings - Neutral decor - Views out to the Golf Course at the rear Kitchen/Diner - 16' x 26' - Large island and breakfast bars - Pearl grey granite worktops - Contoured base units - Amtico flooring - Feature lighting over dining table Conservatory - 17' x 13' Study - 17'x 14' Large Hallway with feature lighting and galleried Landing Bedroom 1 - 17' x 16' - Doors out to large balcony with Golf Course views - Modern styling - Neutral decor - Dressing Room Bedroom 2 - 17' x 12' - Neutral decor - Modern styling - Exercise Bike Bedroom 3 - 17' x 14' - Neutral decor - Modern styling Transport - Quiet cul-de-sac position - Large driveway capable of holding 10 or more cards