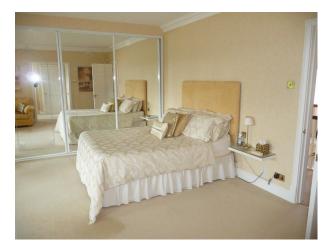

### Interior

Beautifully presented gated Georgian style executive home in secluded position and occupying approx. 1/3 acre. **Property Details:** Lounge - 23' x 17' - Contemporary furnishings - Neutral decor - Views out to the Golf Course at the rear Kitchen/Diner - 16' x 26' - Large island and breakfast bars - Pearl grey granite worktops - Contoured base units - Amtico flooring - Feature lighting over dining table Conservatory - 17' x 13' Study - 17'x 14' Large Hallway with feature lighting and galleried Landing Bedroom 1 - 17' x 16' - Doors out to large balcony with Golf Course views - Modern styling - Neutral decor - Dressing Room Bedroom 2 - 17' x 12' - Neutral decor - Modern styling - Exercise Bike Bedroom 3 - 17' x 14' - Neutral decor - Modern styling Transport - Quiet cul-de-sac position - Large driveway capable of holding 10 or more cards