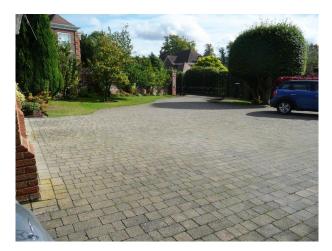

### Interior

Beautifully presented gated Georgian style executive home in secluded position and occupying approx. 1/3 acre. **Property Details:** Lounge - 23' x 17' - Contemporary furnishings - Neutral decor - Views out to the Golf Course at the rear Kitchen/Diner - 16' x 26' - Large island and breakfast bars - Pearl grey granite worktops - Contoured base units - Amtico flooring - Feature lighting over dining table Conservatory - 17' x 13' Study - 17'x 14' Large Hallway with feature lighting and galleried Landing Bedroom 1 - 17' x 16' - Doors out to large balcony with Golf Course views - Modern styling - Neutral decor - Dressing Room Bedroom 2 - 17' x 12' - Neutral decor - Modern styling - Exercise Bike Bedroom 3 - 17' x 14' - Neutral decor - Modern styling Transport - Quiet cul-de-sac position - Large driveway capable of holding 10 or more cards