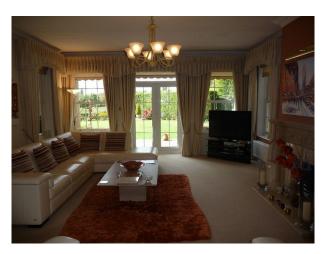

### Interior

Beautifully presented gated Georgian style executive home in secluded position and occupying approx. 1/3 acre. **Property Details:** Lounge - 23' x 17' - Contemporary furnishings - Neutral decor - Views out to the Golf Course at the rear Kitchen/Diner - 16' x 26' - Large island and breakfast bars - Pearl grey granite worktops - Contoured base units - Amtico flooring - Feature lighting over dining table Conservatory - 17' x 13' Study - 17'x 14' Large Hallway with feature lighting and galleried Landing Bedroom 1 - 17' x 16' - Doors out to large balcony with Golf Course views - Modern styling - Neutral decor - Dressing Room Bedroom 2 - 17' x 12' - Neutral decor - Modern styling - Exercise Bike Bedroom 3 - 17' x 14' - Neutral decor - Modern styling Transport - Quiet cul-de-sac position - Large driveway capable of holding 10 or more cards