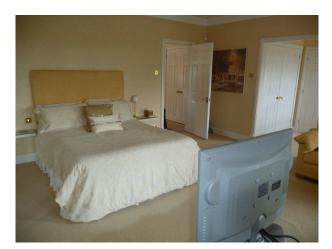

### Interior

Beautifully presented gated Georgian style executive home in secluded position and occupying approx. 1/3 acre. **Property Details:** Lounge - 23' x 17' - Contemporary furnishings - Neutral decor - Views out to the Golf Course at the rear Kitchen/Diner - 16' x 26' - Large island and breakfast bars - Pearl grey granite worktops - Contoured base units - Amtico flooring - Feature lighting over dining table Conservatory - 17' x 13' Study - 17'x 14' Large Hallway with feature lighting and galleried Landing Bedroom 1 - 17' x 16' - Doors out to large balcony with Golf Course views - Modern styling - Neutral decor - Dressing Room Bedroom 2 - 17' x 12' - Neutral decor - Modern styling - Exercise Bike Bedroom 3 - 17' x 14' - Neutral decor - Modern styling Transport - Quiet cul-de-sac position - Large driveway capable of holding 10 or more cards