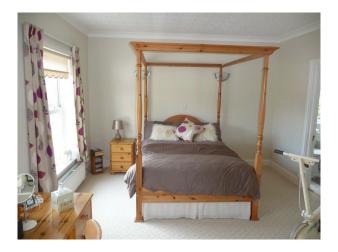

### Interior

Beautifully presented gated Georgian style executive home in secluded position and occupying approx. 1/3 acre. **Property Details:** Lounge - 23' x 17' - Contemporary furnishings - Neutral decor - Views out to the Golf Course at the rear Kitchen/Diner - 16' x 26' - Large island and breakfast bars - Pearl grey granite worktops - Contoured base units - Amtico flooring - Feature lighting over dining table Conservatory - 17' x 13' Study - 17'x 14' Large Hallway with feature lighting and galleried Landing Bedroom 1 - 17' x 16' - Doors out to large balcony with Golf Course views - Modern styling - Neutral decor - Dressing Room Bedroom 2 - 17' x 12' - Neutral decor - Modern styling - Exercise Bike Bedroom 3 - 17' x 14' - Neutral decor - Modern styling Transport - Quiet cul-de-sac position - Large driveway capable of holding 10 or more cards