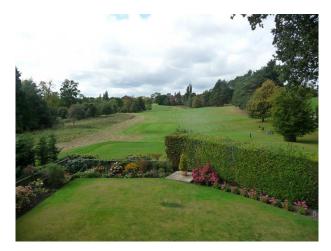

### Interior

Beautifully presented gated Georgian style executive home in secluded position and occupying approx. 1/3 acre. **Property Details:** Lounge - 23' x 17' - Contemporary furnishings - Neutral decor - Views out to the Golf Course at the rear Kitchen/Diner - 16' x 26' - Large island and breakfast bars - Pearl grey granite worktops - Contoured base units - Amtico flooring - Feature lighting over dining table Conservatory - 17' x 13' Study - 17'x 14' Large Hallway with feature lighting and galleried Landing Bedroom 1 - 17' x 16' - Doors out to large balcony with Golf Course views - Modern styling - Neutral decor - Dressing Room Bedroom 2 - 17' x 12' - Neutral decor - Modern styling - Exercise Bike Bedroom 3 - 17' x 14' - Neutral decor - Modern styling Transport - Quiet cul-de-sac position - Large driveway capable of holding 10 or more cards