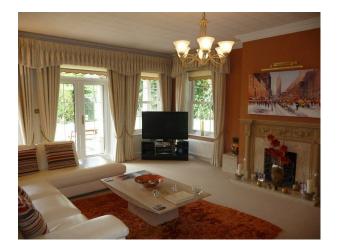

### Interior

Beautifully presented gated Georgian style executive home in secluded position and occupying approx. 1/3 acre. **Property Details:** Lounge - 23' x 17' - Contemporary furnishings - Neutral decor - Views out to the Golf Course at the rear Kitchen/Diner - 16' x 26' - Large island and breakfast bars - Pearl grey granite worktops - Contoured base units - Amtico flooring - Feature lighting over dining table Conservatory - 17' x 13' Study - 17'x 14' Large Hallway with feature lighting and galleried Landing Bedroom 1 - 17' x 16' - Doors out to large balcony with Golf Course views - Modern styling - Neutral decor - Dressing Room Bedroom 2 - 17' x 12' - Neutral decor - Modern styling - Exercise Bike Bedroom 3 - 17' x 14' - Neutral decor - Modern styling Transport - Quiet cul-de-sac position - Large driveway capable of holding 10 or more cards