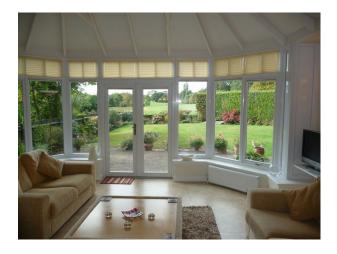

### Interior

Beautifully presented gated Georgian style executive home in secluded position and occupying approx. 1/3 acre. **Property Details:** Lounge - 23' x 17' - Contemporary furnishings - Neutral decor - Views out to the Golf Course at the rear Kitchen/Diner - 16' x 26' - Large island and breakfast bars - Pearl grey granite worktops - Contoured base units - Amtico flooring - Feature lighting over dining table Conservatory - 17' x 13' Study - 17'x 14' Large Hallway with feature lighting and galleried Landing Bedroom 1 - 17' x 16' - Doors out to large balcony with Golf Course views - Modern styling - Neutral decor - Dressing Room Bedroom 2 - 17' x 12' - Neutral decor - Modern styling - Exercise Bike Bedroom 3 - 17' x 14' - Neutral decor - Modern styling Transport - Quiet cul-de-sac position - Large driveway capable of holding 10 or more cards