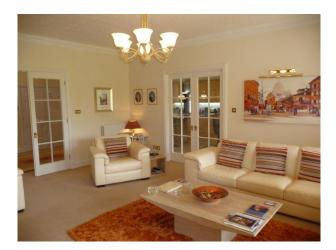

### Interior

Beautifully presented gated Georgian style executive home in secluded position and occupying approx. 1/3 acre. **Property Details:** Lounge - 23' x 17' - Contemporary furnishings - Neutral decor - Views out to the Golf Course at the rear Kitchen/Diner - 16' x 26' - Large island and breakfast bars - Pearl grey granite worktops - Contoured base units - Amtico flooring - Feature lighting over dining table Conservatory - 17' x 13' Study - 17'x 14' Large Hallway with feature lighting and galleried Landing Bedroom 1 - 17' x 16' - Doors out to large balcony with Golf Course views - Modern styling - Neutral decor - Dressing Room Bedroom 2 - 17' x 12' - Neutral decor - Modern styling - Exercise Bike Bedroom 3 - 17' x 14' - Neutral decor - Modern styling Transport - Quiet cul-de-sac position - Large driveway capable of holding 10 or more cards