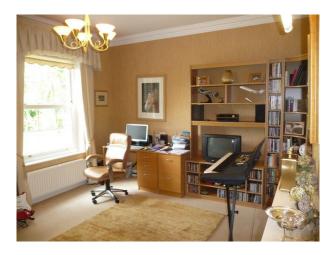

LoungeOffice

### Interior

Beautifully presented gated Georgian style executive home in secluded position and occupying approx. 1/3 acre. **Property Details:** Lounge - 23' x 17' - Contemporary furnishings - Neutral decor - Views out to the Golf Course at the rear Kitchen/Diner - 16' x 26' - Large island and breakfast bars - Pearl grey granite worktops - Contoured base units - Amtico flooring - Feature lighting over dining table Conservatory - 17' x 13' Study - 17'x 14' Large Hallway with feature lighting and galleried Landing Bedroom 1 - 17' x 16' - Doors out to large balcony with Golf Course views - Modern styling - Neutral decor - Dressing Room Bedroom 2 - 17' x 12' - Neutral decor - Modern styling - Exercise Bike Bedroom 3 - 17' x 14' - Neutral decor - Modern styling Transport - Quiet cul-de-sac position - Large driveway capable of holding 10 or more cards