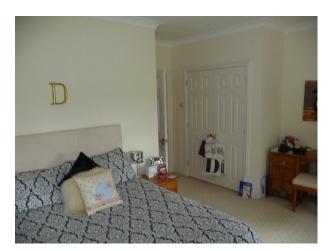

### Interior

Beautifully presented gated Georgian style executive home in secluded position and occupying approx. 1/3 acre. **Property Details:** Lounge - 23' x 17' - Contemporary furnishings - Neutral decor - Views out to the Golf Course at the rear Kitchen/Diner - 16' x 26' - Large island and breakfast bars - Pearl grey granite worktops - Contoured base units - Amtico flooring - Feature lighting over dining table Conservatory - 17' x 13' Study - 17'x 14' Large Hallway with feature lighting and galleried Landing Bedroom 1 - 17' x 16' - Doors out to large balcony with Golf Course views - Modern styling - Neutral decor - Dressing Room Bedroom 2 - 17' x 12' - Neutral decor - Modern styling - Exercise Bike Bedroom 3 - 17' x 14' - Neutral decor - Modern styling Transport - Quiet cul-de-sac position - Large driveway capable of holding 10 or more cards