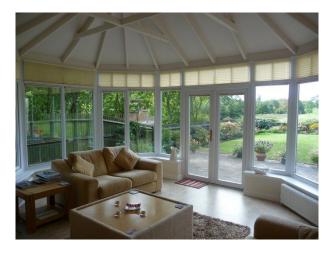

### Interior

Beautifully presented gated Georgian style executive home in secluded position and occupying approx. 1/3 acre. **Property Details:** Lounge - 23' x 17' - Contemporary furnishings - Neutral decor - Views out to the Golf Course at the rear Kitchen/Diner - 16' x 26' - Large island and breakfast bars - Pearl grey granite worktops - Contoured base units - Amtico flooring - Feature lighting over dining table Conservatory - 17' x 13' Study - 17'x 14' Large Hallway with feature lighting and galleried Landing Bedroom 1 - 17' x 16' - Doors out to large balcony with Golf Course views - Modern styling - Neutral decor - Dressing Room Bedroom 2 - 17' x 12' - Neutral decor - Modern styling - Exercise Bike Bedroom 3 - 17' x 14' - Neutral decor - Modern styling Transport - Quiet cul-de-sac position - Large driveway capable of holding 10 or more cards