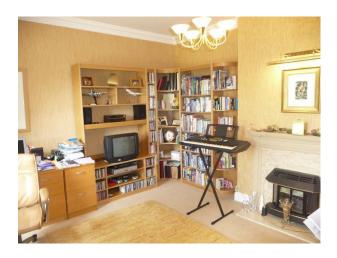

LoungeOffice

### Interior

Beautifully presented gated Georgian style executive home in secluded position and occupying approx. 1/3 acre. **Property Details:** Lounge - 23' x 17' - Contemporary furnishings - Neutral decor - Views out to the Golf Course at the rear Kitchen/Diner - 16' x 26' - Large island and breakfast bars - Pearl grey granite worktops - Contoured base units - Amtico flooring - Feature lighting over dining table Conservatory - 17' x 13' Study - 17'x 14' Large Hallway with feature lighting and galleried Landing Bedroom 1 - 17' x 16' - Doors out to large balcony with Golf Course views - Modern styling - Neutral decor - Dressing Room Bedroom 2 - 17' x 12' - Neutral decor - Modern styling - Exercise Bike Bedroom 3 - 17' x 14' - Neutral decor - Modern styling Transport - Quiet cul-de-sac position - Large driveway capable of holding 10 or more cards