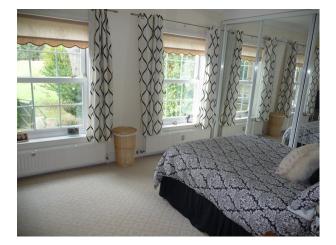

### Interior

Beautifully presented gated Georgian style executive home in secluded position and occupying approx. 1/3 acre. **Property Details:** Lounge - 23' x 17' - Contemporary furnishings - Neutral decor - Views out to the Golf Course at the rear Kitchen/Diner - 16' x 26' - Large island and breakfast bars - Pearl grey granite worktops - Contoured base units - Amtico flooring - Feature lighting over dining table Conservatory - 17' x 13' Study - 17'x 14' Large Hallway with feature lighting and galleried Landing Bedroom 1 - 17' x 16' - Doors out to large balcony with Golf Course views - Modern styling - Neutral decor - Dressing Room Bedroom 2 - 17' x 12' - Neutral decor - Modern styling - Exercise Bike Bedroom 3 - 17' x 14' - Neutral decor - Modern styling Transport - Quiet cul-de-sac position - Large driveway capable of holding 10 or more cards