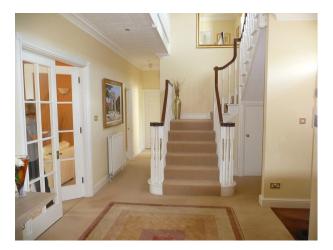

### Interior

Beautifully presented gated Georgian style executive home in secluded position and occupying approx. 1/3 acre. **Property Details:** Lounge - 23' x 17' - Contemporary furnishings - Neutral decor - Views out to the Golf Course at the rear Kitchen/Diner - 16' x 26' - Large island and breakfast bars - Pearl grey granite worktops - Contoured base units - Amtico flooring - Feature lighting over dining table Conservatory - 17' x 13' Study - 17'x 14' Large Hallway with feature lighting and galleried Landing Bedroom 1 - 17' x 16' - Doors out to large balcony with Golf Course views - Modern styling - Neutral decor - Dressing Room Bedroom 2 - 17' x 12' - Neutral decor - Modern styling - Exercise Bike Bedroom 3 - 17' x 14' - Neutral decor - Modern styling Transport - Quiet cul-de-sac position - Large driveway capable of holding 10 or more cards