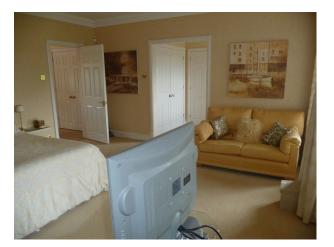

### Interior

Beautifully presented gated Georgian style executive home in secluded position and occupying approx. 1/3 acre. **Property Details:** Lounge - 23' x 17' - Contemporary furnishings - Neutral decor - Views out to the Golf Course at the rear Kitchen/Diner - 16' x 26' - Large island and breakfast bars - Pearl grey granite worktops - Contoured base units - Amtico flooring - Feature lighting over dining table Conservatory - 17' x 13' Study - 17'x 14' Large Hallway with feature lighting and galleried Landing Bedroom 1 - 17' x 16' - Doors out to large balcony with Golf Course views - Modern styling - Neutral decor - Dressing Room Bedroom 2 - 17' x 12' - Neutral decor - Modern styling - Exercise Bike Bedroom 3 - 17' x 14' - Neutral decor - Modern styling Transport - Quiet cul-de-sac position - Large driveway capable of holding 10 or more cards