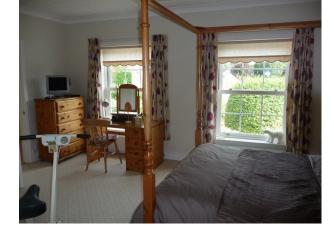

### Interior

Beautifully presented gated Georgian style executive home in secluded position and occupying approx. 1/3 acre. **Property Details:** Lounge - 23' x 17' - Contemporary furnishings - Neutral decor - Views out to the Golf Course at the rear Kitchen/Diner - 16' x 26' - Large island and breakfast bars - Pearl grey granite worktops - Contoured base units - Amtico flooring - Feature lighting over dining table Conservatory - 17' x 13' Study - 17'x 14' Large Hallway with feature lighting and galleried Landing Bedroom 1 - 17' x 16' - Doors out to large balcony with Golf Course views - Modern styling - Neutral decor - Dressing Room Bedroom 2 - 17' x 12' - Neutral decor - Modern styling - Exercise Bike Bedroom 3 - 17' x 14' - Neutral decor - Modern styling Transport - Quiet cul-de-sac position - Large driveway capable of holding 10 or more cards