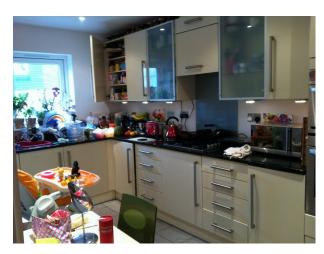

## **Features:**

| Bedroom Types                                                                       | Facilities                                                                              | Floors            | Interior Features                                      |
|-------------------------------------------------------------------------------------|-----------------------------------------------------------------------------------------|-------------------|--------------------------------------------------------|
| <ul><li>Child's Bedroom</li><li>Double Bedroom</li><li>Teenager's Bedroom</li></ul> | <ul><li>Domestic Power</li><li>Green Room</li><li>Mains Water</li><li>Toilets</li></ul> | • Real Wood Floor | <ul><li>Furnished</li><li>Wood Burning Stove</li></ul> |
| Kitchen Facilities                                                                  | Kitchen types                                                                           | Rooms             | Views                                                  |
| <ul><li>Island</li><li>Open Plan</li></ul>                                          |                                                                                         |                   | • Countryside View                                     |

This property is surrounded by mature shrubs and lawns, with adjacent open countryside.

Interior