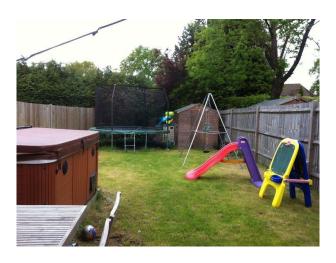

This property is surrounded by mature shrubs and lawns, with adjacent open countryside.

Interior