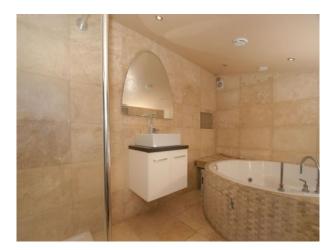

### Interior

Features Include:

- Contemporary style open plan ground floor
- Kitchen with white walls, white units and black worktops
- Large lounge with L shaped sofa
- Wooden floors throughout
- Large bedroom with white walls and white fitted wardrobes
- Modern bathroom with marble effect tiled walls and round Jacuzzi bath