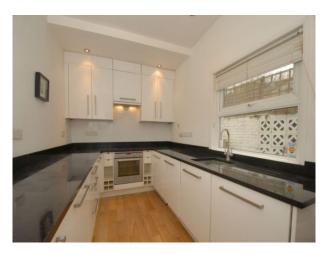

#### **Features:**

| Bathroom Types    | Bedroom Types     | <b>Exterior Features</b>                                                                      | Facilities                                                                                                            |
|-------------------|-------------------|-----------------------------------------------------------------------------------------------|-----------------------------------------------------------------------------------------------------------------------|
| • Modern Bathroom | • Double Bedroom  | • Patio                                                                                       | <ul> <li>Domestic Power</li> <li>Green Room</li> <li>Internet Access</li> <li>Mains Water</li> <li>Toilets</li> </ul> |
| Floors            | Interior Features | Kitchen types                                                                                 | Parking                                                                                                               |
| • Real Wood Floor | • Furnished       | <ul><li>Contemporary Kitcher</li><li>Cream &amp; White Units</li><li>Galley Kitchen</li></ul> | Off Street Parking                                                                                                    |
| Rooms             | Walls & Windows   |                                                                                               |                                                                                                                       |

### Interior

Features Include:

- Contemporary style open plan ground floor
- Kitchen with white walls, white units and black worktops
- Large lounge with L shaped sofa
- Wooden floors throughout
- Large bedroom with white walls and white fitted wardrobes
- Modern bathroom with marble effect tiled walls and round Jacuzzi bath