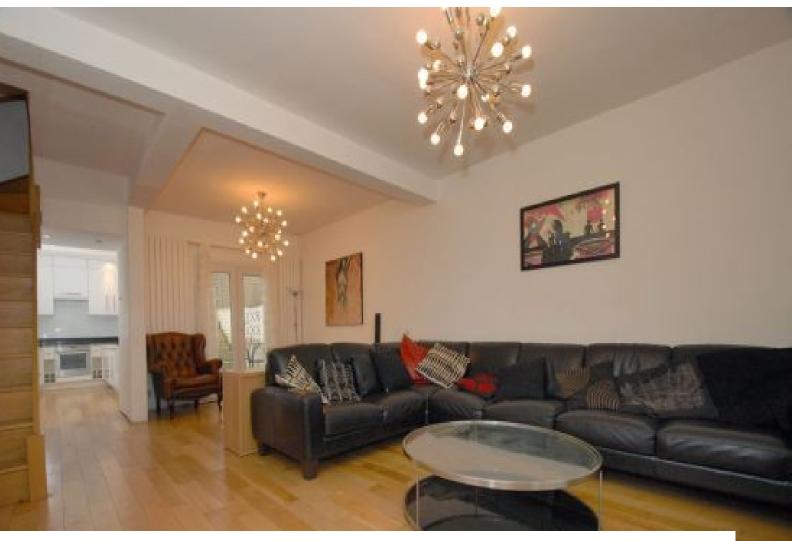

### Interior

Features Include:

- Contemporary style open plan ground floor
- Kitchen with white walls, white units and black worktops
- Large lounge with L shaped sofa
- Wooden floors throughout
- Large bedroom with white walls and white fitted wardrobes
- Modern bathroom with marble effect tiled walls and round Jacuzzi bath