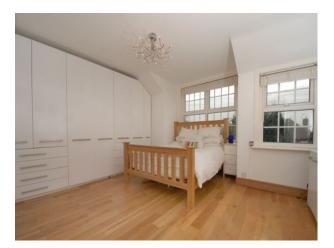

### Interior

Features Include:

- Contemporary style open plan ground floor
- Kitchen with white walls, white units and black worktops
- Large lounge with L shaped sofa
- Wooden floors throughout
- Large bedroom with white walls and white fitted wardrobes
- Modern bathroom with marble effect tiled walls and round Jacuzzi bath