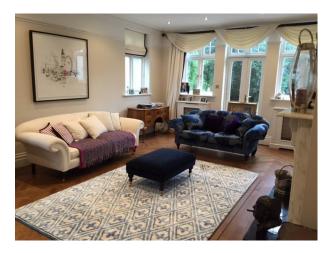

#### Rooms

- Conservatory
- Dining Room
- Hallway
- Home Office
- Living Room
- Lounge
- Office