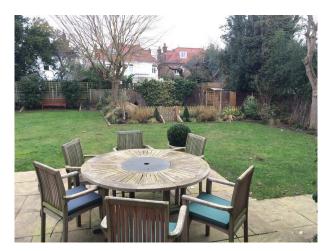

#### Exterior

-back garden with large patio, garden furniture, mature shrubs and trees, large grass area and a sun house.