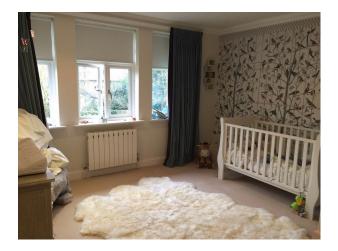

-boys bedroom with bunk beds, blue and white wallpaper on one wall and cream carpet

-nursery with white cot and furniture, one wallpapered wall and cream carpet