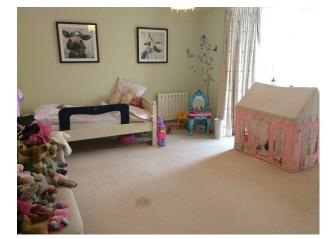

-dining room with large table and chairs, wood floor, two wallpapered walls and two painted walls.

-hallway with tiled floor and sweeping double staircase

-girls bedroom, with a single bed, cream carpet and large pink dolls house.