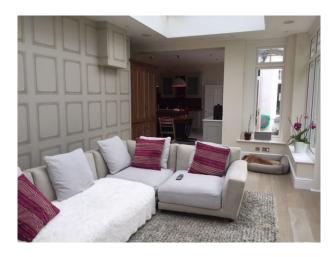

## Interior

-large kitchen with with an island and breakfast bar, dark grey and light grey cabinets with a white worktop, stainless steel appliances and light tiled floor.

-sunroom leading off kitchen with french doors leading to the garden, large cream sofa, wood floor and large rug.