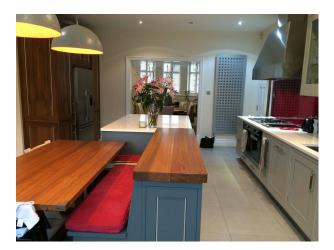

## Interior

-large kitchen with with an island and breakfast bar, dark grey and light grey cabinets with a white worktop, stainless steel appliances and light tiled floor.

-sunroom leading off kitchen with french doors leading to the garden, large cream sofa, wood floor and large rug.