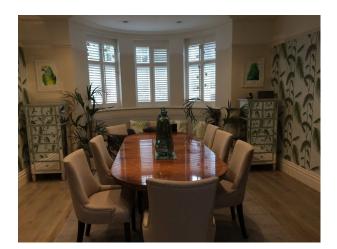

-dining room with large table and chairs, wood floor, two wallpapered walls and two painted walls.

-hallway with tiled floor and sweeping double staircase

-girls bedroom, with a single bed, cream carpet and large pink dolls house.