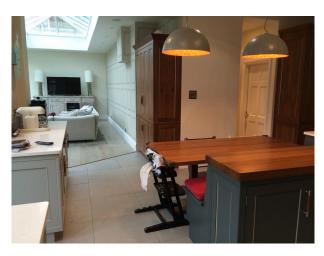

## Interior

-large kitchen with with an island and breakfast bar, dark grey and light grey cabinets with a white worktop, stainless steel appliances and light tiled floor.

-sunroom leading off kitchen with french doors leading to the garden, large cream sofa, wood floor and large rug.