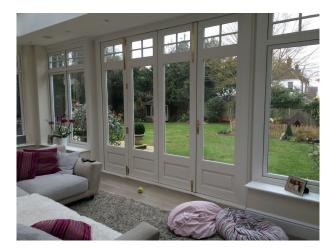

## Interior

-large kitchen with with an island and breakfast bar, dark grey and light grey cabinets with a white worktop, stainless steel appliances and light tiled floor.

-sunroom leading off kitchen with french doors leading to the garden, large cream sofa, wood floor and large rug.