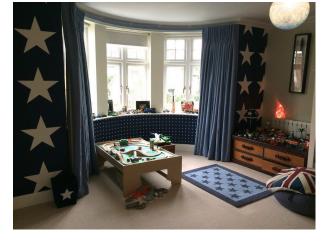

-boys bedroom with bunk beds, blue and white wallpaper on one wall and cream carpet

-nursery with white cot and furniture, one wallpapered wall and cream carpet