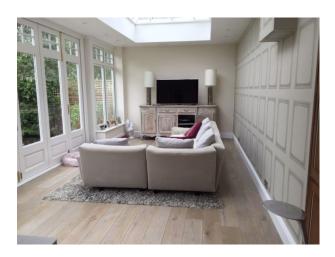

## Interior

-large kitchen with with an island and breakfast bar, dark grey and light grey cabinets with a white worktop, stainless steel appliances and light tiled floor.

-sunroom leading off kitchen with french doors leading to the garden, large cream sofa, wood floor and large rug.