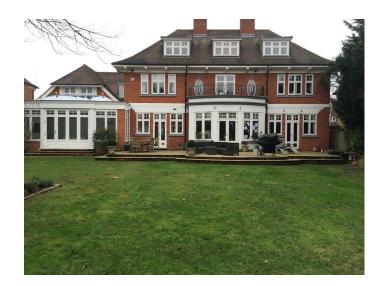

#### Exterior

-back garden with large patio, garden furniture, mature shrubs and trees, large grass area and a sun house.