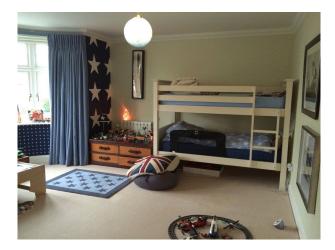

-boys bedroom with bunk beds, blue and white wallpaper on one wall and cream carpet

-nursery with white cot and furniture, one wallpapered wall and cream carpet