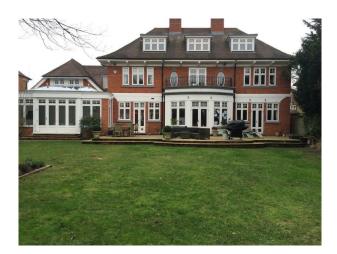

#### Exterior

-back garden with large patio, garden furniture, mature shrubs and trees, large grass area and a sun house.