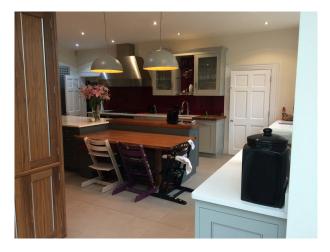

## Interior

-large kitchen with with an island and breakfast bar, dark grey and light grey cabinets with a white worktop, stainless steel appliances and light tiled floor.

-sunroom leading off kitchen with french doors leading to the garden, large cream sofa, wood floor and large rug.