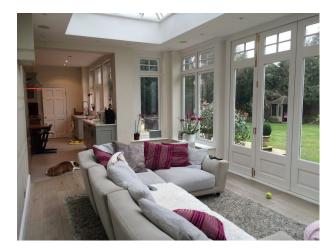

## Interior

-large kitchen with with an island and breakfast bar, dark grey and light grey cabinets with a white worktop, stainless steel appliances and light tiled floor.

-sunroom leading off kitchen with french doors leading to the garden, large cream sofa, wood floor and large rug.