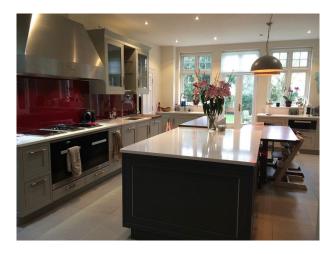

## Interior

-large kitchen with with an island and breakfast bar, dark grey and light grey cabinets with a white worktop, stainless steel appliances and light tiled floor.

-sunroom leading off kitchen with french doors leading to the garden, large cream sofa, wood floor and large rug.