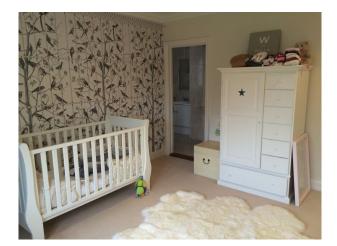

-boys bedroom with bunk beds, blue and white wallpaper on one wall and cream carpet

-nursery with white cot and furniture, one wallpapered wall and cream carpet