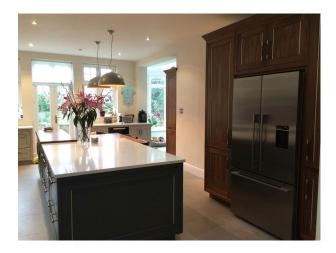

## Interior

-large kitchen with with an island and breakfast bar, dark grey and light grey cabinets with a white worktop, stainless steel appliances and light tiled floor.

-sunroom leading off kitchen with french doors leading to the garden, large cream sofa, wood floor and large rug.