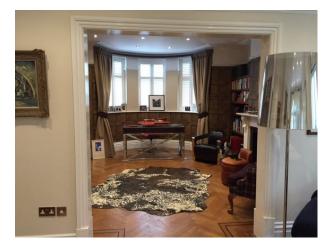

#### Rooms

- Conservatory
- Dining Room
- Hallway
- Home Office
- Living Room
- Lounge
- Office

### Walls & Windows

- Bay Window
- Large Windows
- Painted Walls
- Skylights
- Wallpapered Walls