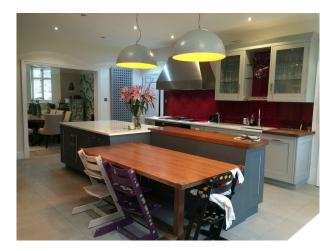

## Interior

-large kitchen with with an island and breakfast bar, dark grey and light grey cabinets with a white worktop, stainless steel appliances and light tiled floor.

-sunroom leading off kitchen with french doors leading to the garden, large cream sofa, wood floor and large rug.