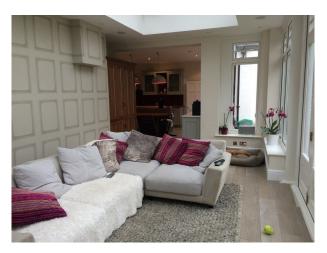

## Interior

-large kitchen with with an island and breakfast bar, dark grey and light grey cabinets with a white worktop, stainless steel appliances and light tiled floor.

-sunroom leading off kitchen with french doors leading to the garden, large cream sofa, wood floor and large rug.