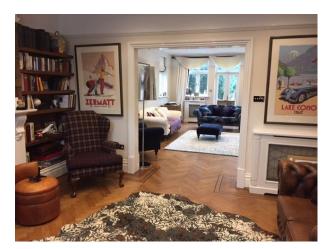

#### Rooms

- Conservatory
- Dining Room
- Hallway
- Home Office
- Living Room
- Lounge
- Office

## Interior

-large kitchen with with an island and breakfast bar, dark grey and light grey cabinets with a white worktop, stainless steel appliances and light tiled floor.

-sunroom leading off kitchen with french doors leading to the garden, large cream sofa, wood floor and large rug.