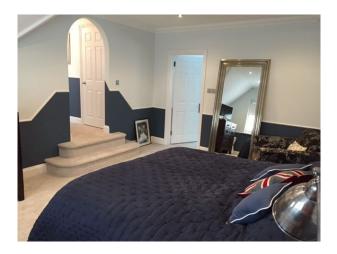

### Bedroom Types

- Child's Bedroom
- Double Bedroom
- Nursery

**Interior Features** 

• Furnished

- Spare Bedroom
- Teenager's Bedroom

• Sweeping Staircase

-dining room with large table and chairs, wood floor, two wallpapered walls and two painted walls.

-hallway with tiled floor and sweeping double staircase

-girls bedroom, with a single bed, cream carpet and large pink dolls house.