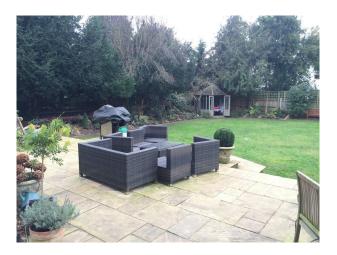

#### Exterior

-back garden with large patio, garden furniture, mature shrubs and trees, large grass area and a sun house.