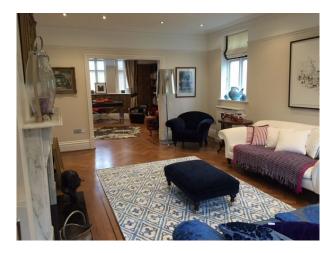

#### Rooms

- Conservatory
- Dining Room
- Hallway
- Home Office
- Living Room
- Lounge
- Office