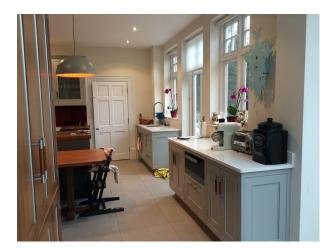

## Interior

-large kitchen with with an island and breakfast bar, dark grey and light grey cabinets with a white worktop, stainless steel appliances and light tiled floor.

-sunroom leading off kitchen with french doors leading to the garden, large cream sofa, wood floor and large rug.