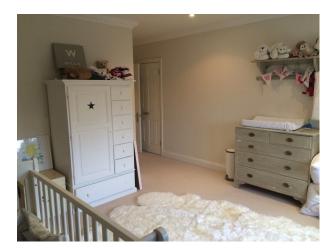

-boys bedroom with bunk beds, blue and white wallpaper on one wall and cream carpet

-nursery with white cot and furniture, one wallpapered wall and cream carpet