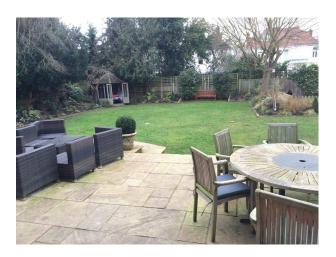

#### Exterior

-back garden with large patio, garden furniture, mature shrubs and trees, large grass area and a sun house.