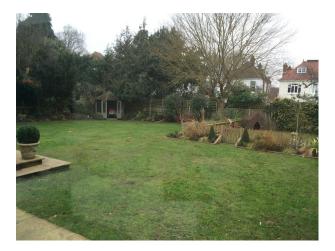

## **Exterior Features**

- Back Garden
- Garden Shed
- Patio

#### Exterior

-back garden with large patio, garden furniture, mature shrubs and trees, large grass area and a sun house.