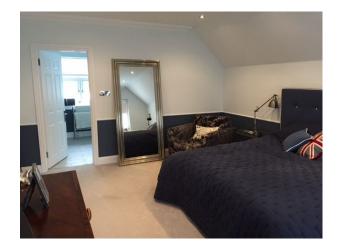

### Bedroom Types

- Child's Bedroom
- Double Bedroom
- Nursery

**Interior Features** 

• Furnished

- Spare Bedroom
- Teenager's Bedroom

• Sweeping Staircase

### Walls & Windows

- Bay Window
- Large Windows
- Painted Walls
- Skylights
- Wallpapered Walls