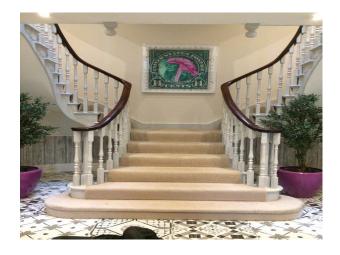

### Bedroom Types

- Child's Bedroom
- Double Bedroom
- Nursery

**Interior Features** 

• Furnished

- Spare Bedroom
- Teenager's Bedroom

• Sweeping Staircase

-dining room with large table and chairs, wood floor, two wallpapered walls and two painted walls.

-hallway with tiled floor and sweeping double staircase

-girls bedroom, with a single bed, cream carpet and large pink dolls house.