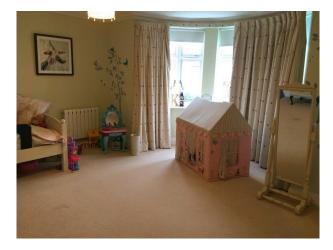

-dining room with large table and chairs, wood floor, two wallpapered walls and two painted walls.

-hallway with tiled floor and sweeping double staircase

-girls bedroom, with a single bed, cream carpet and large pink dolls house.