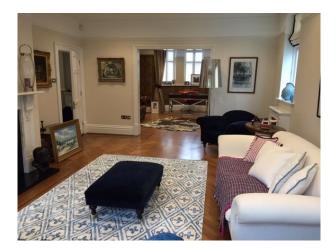

#### Rooms

- Conservatory
- Dining Room
- Hallway
- Home Office
- Living Room
- Lounge
- Office

## Interior

-large kitchen with with an island and breakfast bar, dark grey and light grey cabinets with a white worktop, stainless steel appliances and light tiled floor.

-sunroom leading off kitchen with french doors leading to the garden, large cream sofa, wood floor and large rug.