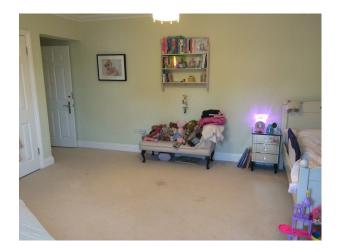

-dining room with large table and chairs, wood floor, two wallpapered walls and two painted walls.

-hallway with tiled floor and sweeping double staircase

-girls bedroom, with a single bed, cream carpet and large pink dolls house.