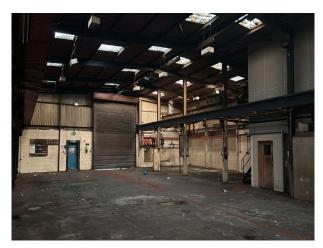

#### Interior

This expansive warehouse has high ceilings, translucent skylights. At the heart of the space stands a disused loading crane. Surrounding the space are rustic, textured walls with remnants of industrial equipment, including weathered control panels and machinery, giving the venue a raw, authentic aesthetic. Access to mains power, water and toilet facilities.