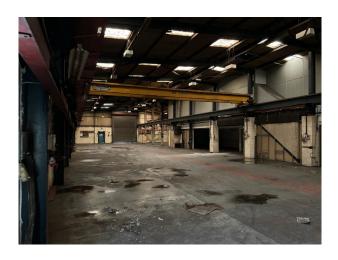

#### Interior

This expansive warehouse has high ceilings, translucent skylights. At the heart of the space stands a disused loading crane. Surrounding the space are rustic, textured walls with remnants of industrial equipment, including weathered control panels and machinery, giving the venue a raw, authentic aesthetic. Access to mains power, water and toilet facilities.