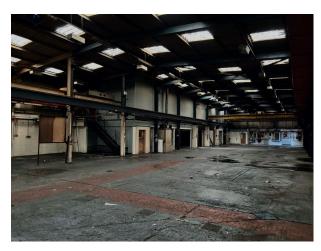

#### Interior

This expansive warehouse has high ceilings, translucent skylights. At the heart of the space stands a disused loading crane. Surrounding the space are rustic, textured walls with remnants of industrial equipment, including weathered control panels and machinery, giving the venue a raw, authentic aesthetic. Access to mains power, water and toilet facilities.