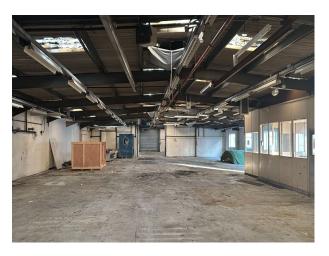

#### Interior

This expansive warehouse has high ceilings, translucent skylights. At the heart of the space stands a disused loading crane. Surrounding the space are rustic, textured walls with remnants of industrial equipment, including weathered control panels and machinery, giving the venue a raw, authentic aesthetic. Access to mains power, water and toilet facilities.