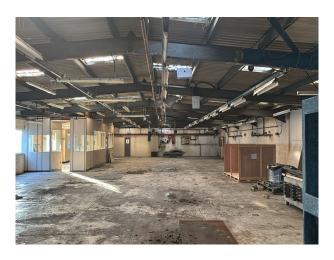

#### Interior

This expansive warehouse has high ceilings, translucent skylights. At the heart of the space stands a disused loading crane. Surrounding the space are rustic, textured walls with remnants of industrial equipment, including weathered control panels and machinery, giving the venue a raw, authentic aesthetic. Access to mains power, water and toilet facilities.