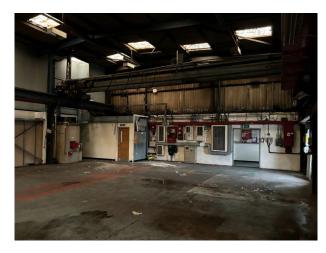

#### Interior

This expansive warehouse has high ceilings, translucent skylights. At the heart of the space stands a disused loading crane. Surrounding the space are rustic, textured walls with remnants of industrial equipment, including weathered control panels and machinery, giving the venue a raw, authentic aesthetic. Access to mains power, water and toilet facilities.