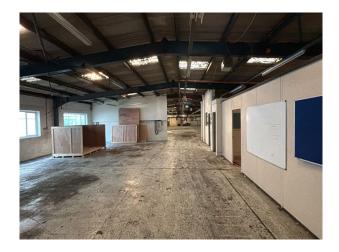

#### Interior

This expansive warehouse has high ceilings, translucent skylights. At the heart of the space stands a disused loading crane. Surrounding the space are rustic, textured walls with remnants of industrial equipment, including weathered control panels and machinery, giving the venue a raw, authentic aesthetic. Access to mains power, water and toilet facilities.