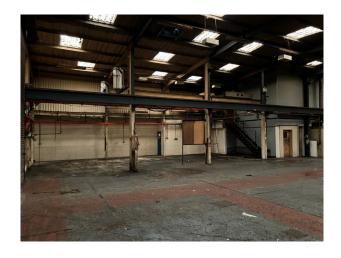

#### Interior

This expansive warehouse has high ceilings, translucent skylights. At the heart of the space stands a disused loading crane. Surrounding the space are rustic, textured walls with remnants of industrial equipment, including weathered control panels and machinery, giving the venue a raw, authentic aesthetic. Access to mains power, water and toilet facilities.