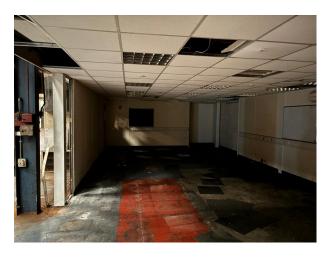

#### Interior

This expansive warehouse has high ceilings, translucent skylights. At the heart of the space stands a disused loading crane. Surrounding the space are rustic, textured walls with remnants of industrial equipment, including weathered control panels and machinery, giving the venue a raw, authentic aesthetic. Access to mains power, water and toilet facilities.