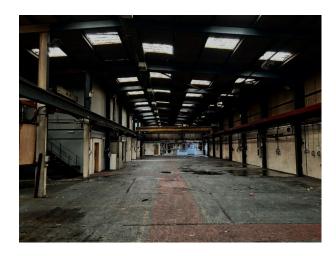

#### Interior

This expansive warehouse has high ceilings, translucent skylights. At the heart of the space stands a disused loading crane. Surrounding the space are rustic, textured walls with remnants of industrial equipment, including weathered control panels and machinery, giving the venue a raw, authentic aesthetic. Access to mains power, water and toilet facilities.