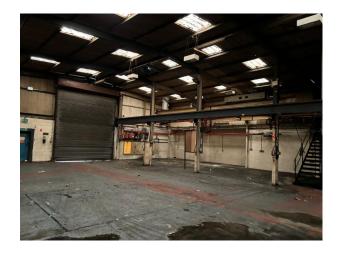

#### Interior

This expansive warehouse has high ceilings, translucent skylights. At the heart of the space stands a disused loading crane. Surrounding the space are rustic, textured walls with remnants of industrial equipment, including weathered control panels and machinery, giving the venue a raw, authentic aesthetic. Access to mains power, water and toilet facilities.