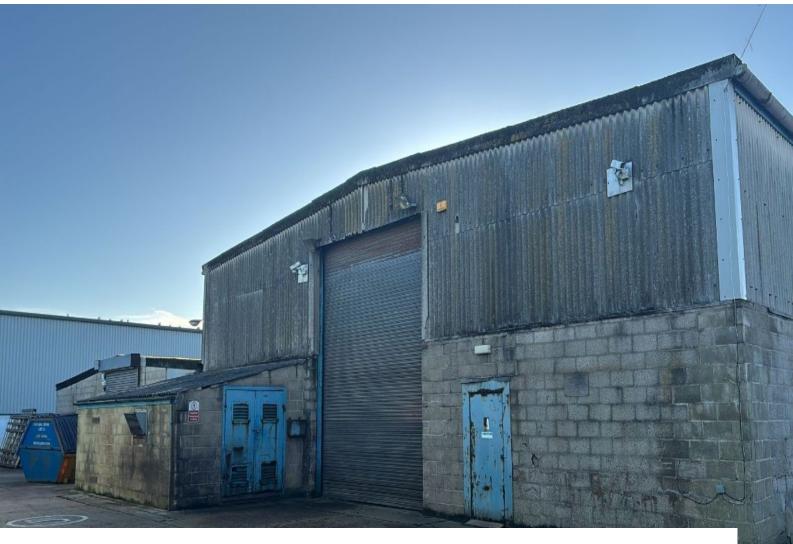

# **SW6484** Expansive Warehouse For Filming

This expansive warehouse has high ceilings, translucent skylights with rustic textured walls for filming and video shoots

## **Expansive Warehouse For Filming**

This expansive warehouse has high ceilings, translucent skylights with rustic textured walls for filming and video shoots

Location: Dorset, United Kingdom

Within the M25: No

#### Interior

This expansive warehouse has high ceilings, translucent skylights. At the heart of the space stands a disused loading crane. Surrounding the space are rustic, textured walls with remnants of industrial equipment, including weathered control panels and machinery, giving the venue a raw, authentic aesthetic. Access to mains power, water and toilet facilities.