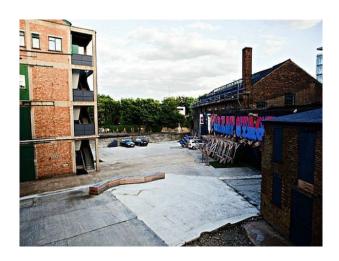

# **LON1602 Exposed Brick Warehouse Film Location**

Warehouse with multiple areas and exposed brick walls available for filming and photo shoots,

## **Exposed Brick Warehouse Film Location**

Warehouse with multiple areas and exposed brick walls available for filming and photo shoots,

Location: East London, London, United Kingdom

Within the M25: Yes

# Interior Warehouse with exposed brick walls and the ability to make it dark inside. This is the top floor space. Please see LON1603 for the lower level spaces.