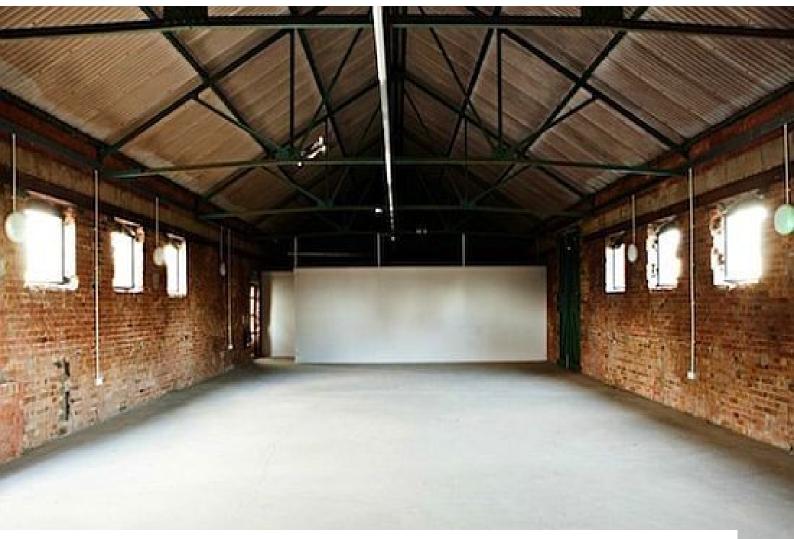

# **LON1602 Exposed Brick Warehouse Film Location**

Warehouse with multiple areas and exposed brick walls available for filming and photo shoots,

## **Exposed Brick Warehouse Film Location**

Warehouse with multiple areas and exposed brick walls available for filming and photo shoots,

Location: East London, London, United Kingdom

Within the M25: Yes

# Interior Warehouse with exposed brick walls and the ability to make it dark inside. This is the top floor space. Please see LON1603 for the lower level spaces.