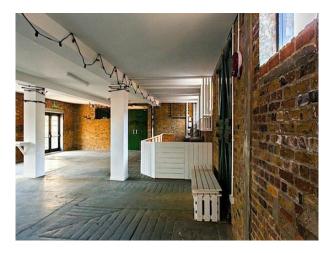

# Interior Warehouse with exposed brick walls and the ability to make it dark inside. This is the top floor space. Please see LON1603 for the lower level spaces.