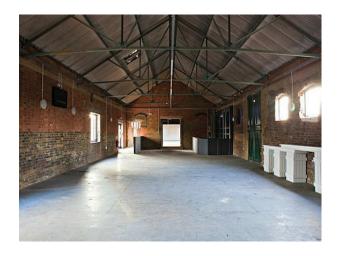

# **LON1602 Exposed Brick Warehouse Film Location**

Warehouse with multiple areas and exposed brick walls available for filming and photo shoots,

## **Exposed Brick Warehouse Film Location**

Warehouse with multiple areas and exposed brick walls available for filming and photo shoots,

Location: East London, London, United Kingdom

Within the M25: Yes

# Interior Warehouse with exposed brick walls and the ability to make it dark inside. This is the top floor space. Please see LON1603 for the lower level spaces.