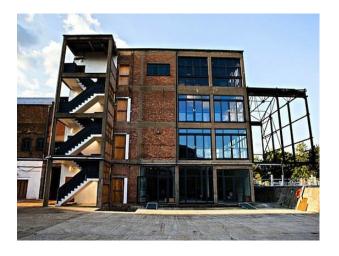

# **LON1602 Exposed Brick Warehouse Film Location**

Warehouse with multiple areas and exposed brick walls available for filming and photo shoots,

## **Exposed Brick Warehouse Film Location**

Warehouse with multiple areas and exposed brick walls available for filming and photo shoots,

Location: East London, London, United Kingdom

Within the M25: Yes

# Interior Warehouse with exposed brick walls and the ability to make it dark inside. This is the top floor space. Please see LON1603 for the lower level spaces.