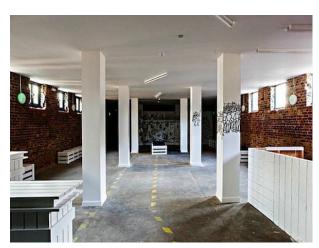

# Interior Warehouse with exposed brick walls and the ability to make it dark inside. This is the top floor space. Please see LON1603 for the lower level spaces.