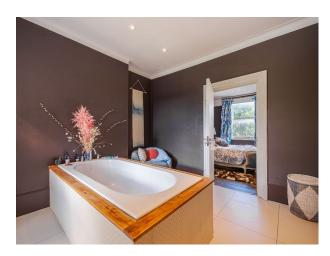

#### Interior

Mint green kitchen/dining. Dining/Lounge room. Large loft bedroom. Downstairs loo, Dining room/lounge, Dressing room, Master bedroom with ensuite master bathroom, bath/shower room. Sofabed-room plus cross trainer with balcony