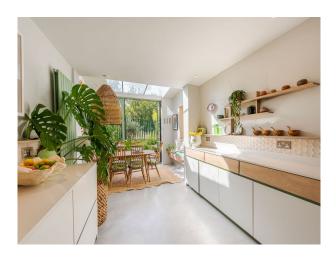

#### Interior

Mint green kitchen/dining. Dining/Lounge room. Large loft bedroom. Downstairs loo, Dining room/lounge, Dressing room, Master bedroom with ensuite master bathroom, bath/shower room. Sofabed-room plus cross trainer with balcony