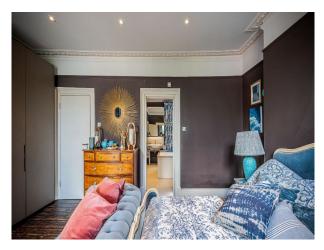

#### Interior

Mint green kitchen/dining. Dining/Lounge room. Large loft bedroom. Downstairs loo, Dining room/lounge, Dressing room, Master bedroom with ensuite master bathroom, bath/shower room. Sofabed-room plus cross trainer with balcony