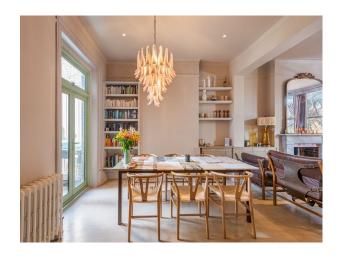

# LON6385 Exquisitely Designed London Home For Filming

Mint green kitchen with beautiful modern interior for filming and video shoots

## **Exquisitely Designed London Home For Filming**

Mint green kitchen with beautiful modern interior for filming and video shoots  $% \left( 1\right) =\left( 1\right) \left( 1\right) \left($ 

Location: South East London, London, United Kingdom

#### Interior

Mint green kitchen/dining. Dining/Lounge room. Large loft bedroom. Downstairs loo, Dining room/lounge, Dressing room, Master bedroom with ensuite master bathroom, bath/shower room. Sofabed-room plus cross trainer with balcony