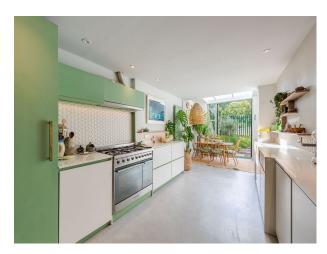

# LON6385 Exquisitely Designed London Home For Filming

Mint green kitchen with beautiful modern interior for filming and video shoots

## **Exquisitely Designed London Home For Filming**

Mint green kitchen with beautiful modern interior for filming and video shoots  $% \left( 1\right) =\left( 1\right) \left( 1\right) \left($ 

Location: South East London, London, United Kingdom

#### Interior

Mint green kitchen/dining. Dining/Lounge room. Large loft bedroom. Downstairs loo, Dining room/lounge, Dressing room, Master bedroom with ensuite master bathroom, bath/shower room. Sofabed-room plus cross trainer with balcony