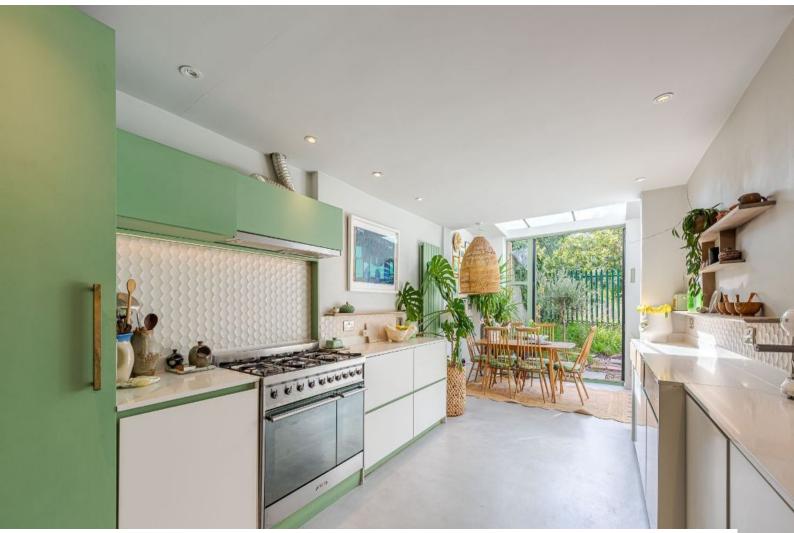

# LON6385 Exquisitely Designed London Home For Filming

Mint green kitchen with beautiful modern interior for filming and video shoots

## **Exquisitely Designed London Home For Filming**

Mint green kitchen with beautiful modern interior for filming and video shoots  $% \left( 1\right) =\left( 1\right) \left( 1\right) \left($ 

Location: South East London, London, United Kingdom

#### Interior

Mint green kitchen/dining. Dining/Lounge room. Large loft bedroom. Downstairs loo, Dining room/lounge, Dressing room, Master bedroom with ensuite master bathroom, bath/shower room. Sofabed-room plus cross trainer with balcony