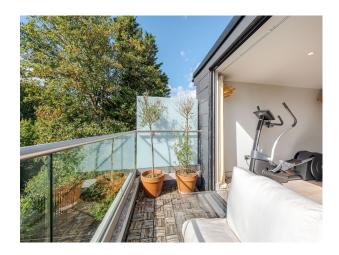

#### Interior

Mint green kitchen/dining. Dining/Lounge room. Large loft bedroom. Downstairs loo, Dining room/lounge, Dressing room, Master bedroom with ensuite master bathroom, bath/shower room. Sofabed-room plus cross trainer with balcony