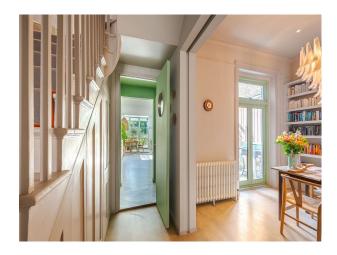

#### Interior

Mint green kitchen/dining. Dining/Lounge room. Large loft bedroom. Downstairs loo, Dining room/lounge, Dressing room, Master bedroom with ensuite master bathroom, bath/shower room. Sofabed-room plus cross trainer with balcony