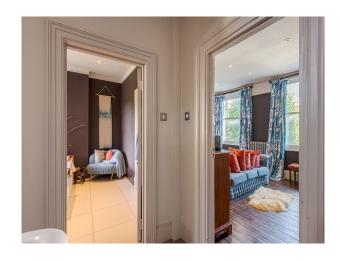

#### Interior

Mint green kitchen/dining. Dining/Lounge room. Large loft bedroom. Downstairs loo, Dining room/lounge, Dressing room, Master bedroom with ensuite master bathroom, bath/shower room. Sofabed-room plus cross trainer with balcony