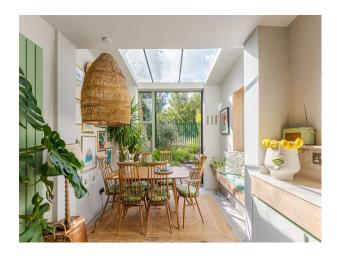

#### Interior

Mint green kitchen/dining. Dining/Lounge room. Large loft bedroom. Downstairs loo, Dining room/lounge, Dressing room, Master bedroom with ensuite master bathroom, bath/shower room. Sofabed-room plus cross trainer with balcony