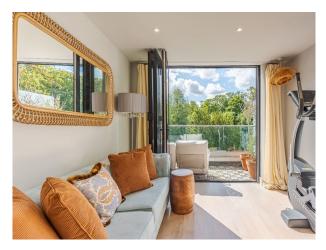

#### Interior

Mint green kitchen/dining. Dining/Lounge room. Large loft bedroom. Downstairs loo, Dining room/lounge, Dressing room, Master bedroom with ensuite master bathroom, bath/shower room. Sofabed-room plus cross trainer with balcony