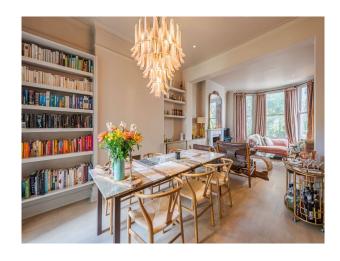

# LON6385 Exquisitely Designed London Home For Filming

Mint green kitchen with beautiful modern interior for filming and video shoots

## **Exquisitely Designed London Home For Filming**

Mint green kitchen with beautiful modern interior for filming and video shoots  $% \left( 1\right) =\left( 1\right) \left( 1\right) \left($ 

Location: South East London, London, United Kingdom

#### Interior

Mint green kitchen/dining. Dining/Lounge room. Large loft bedroom. Downstairs loo, Dining room/lounge, Dressing room, Master bedroom with ensuite master bathroom, bath/shower room. Sofabed-room plus cross trainer with balcony