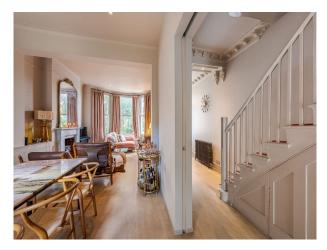

#### Interior

Mint green kitchen/dining. Dining/Lounge room. Large loft bedroom. Downstairs loo, Dining room/lounge, Dressing room, Master bedroom with ensuite master bathroom, bath/shower room. Sofabed-room plus cross trainer with balcony