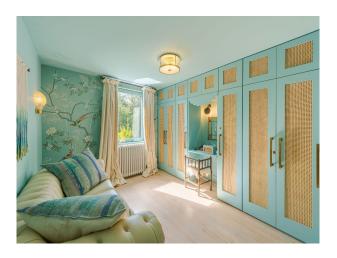

#### Interior

Mint green kitchen/dining. Dining/Lounge room. Large loft bedroom. Downstairs loo, Dining room/lounge, Dressing room, Master bedroom with ensuite master bathroom, bath/shower room. Sofabed-room plus cross trainer with balcony