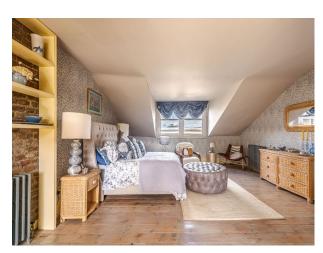

#### Interior

Mint green kitchen/dining. Dining/Lounge room. Large loft bedroom. Downstairs loo, Dining room/lounge, Dressing room, Master bedroom with ensuite master bathroom, bath/shower room. Sofabed-room plus cross trainer with balcony