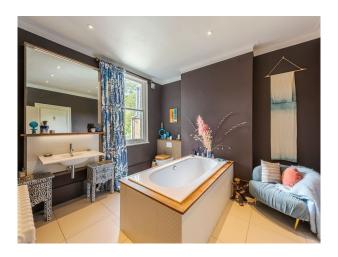

#### Interior

Mint green kitchen/dining. Dining/Lounge room. Large loft bedroom. Downstairs loo, Dining room/lounge, Dressing room, Master bedroom with ensuite master bathroom, bath/shower room. Sofabed-room plus cross trainer with balcony