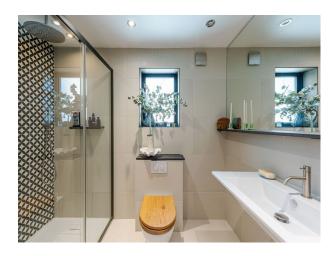

#### Interior

Mint green kitchen/dining. Dining/Lounge room. Large loft bedroom. Downstairs loo, Dining room/lounge, Dressing room, Master bedroom with ensuite master bathroom, bath/shower room. Sofabed-room plus cross trainer with balcony