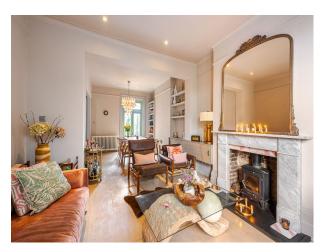

#### Interior

Mint green kitchen/dining. Dining/Lounge room. Large loft bedroom. Downstairs loo, Dining room/lounge, Dressing room, Master bedroom with ensuite master bathroom, bath/shower room. Sofabed-room plus cross trainer with balcony