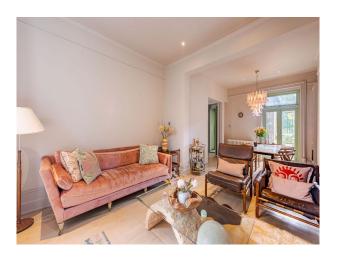

#### Interior

Mint green kitchen/dining. Dining/Lounge room. Large loft bedroom. Downstairs loo, Dining room/lounge, Dressing room, Master bedroom with ensuite master bathroom, bath/shower room. Sofabed-room plus cross trainer with balcony