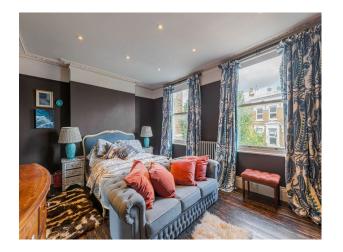

#### Interior

Mint green kitchen/dining. Dining/Lounge room. Large loft bedroom. Downstairs loo, Dining room/lounge, Dressing room, Master bedroom with ensuite master bathroom, bath/shower room. Sofabed-room plus cross trainer with balcony