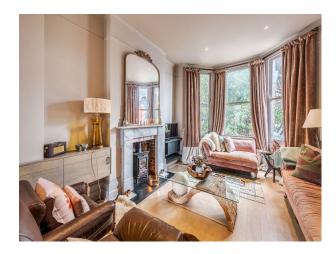

#### Interior

Mint green kitchen/dining. Dining/Lounge room. Large loft bedroom. Downstairs loo, Dining room/lounge, Dressing room, Master bedroom with ensuite master bathroom, bath/shower room. Sofabed-room plus cross trainer with balcony