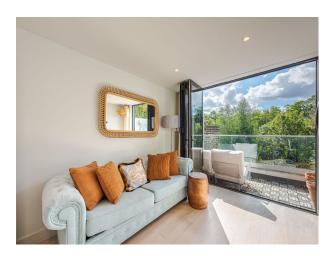

#### Interior

Mint green kitchen/dining. Dining/Lounge room. Large loft bedroom. Downstairs loo, Dining room/lounge, Dressing room, Master bedroom with ensuite master bathroom, bath/shower room. Sofabed-room plus cross trainer with balcony