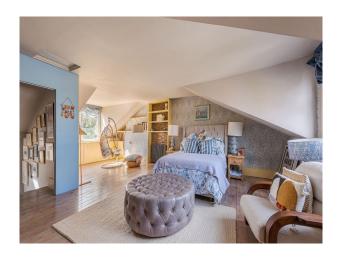

#### Interior

Mint green kitchen/dining. Dining/Lounge room. Large loft bedroom. Downstairs loo, Dining room/lounge, Dressing room, Master bedroom with ensuite master bathroom, bath/shower room. Sofabed-room plus cross trainer with balcony