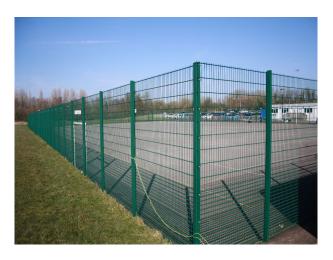

#### Exterior

Outside there are tennis/basketball courts, garden and greenhouse, covered eating areas and up to 15 acres of flat land and sports pitches. Access is through double gates. The location has in excess of 70 parking spaces with large parking areas for buses and large trucks (and double gates to access). Site can be secured and locked.