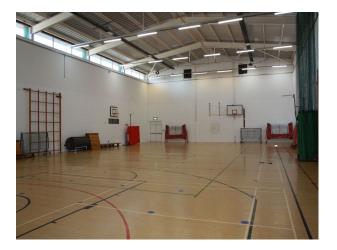

#### Interior

Modern school (built in 2002) with extensive and flexible spaces and large open land very close to the city centre. 2 floors of 45 classrooms, multiple offices, meeting rooms, counselling rooms, wellbeing spaces, a Hall, a gymnasium, small Chapel, Sports Hall and full catering kitchen and canteen facilities.