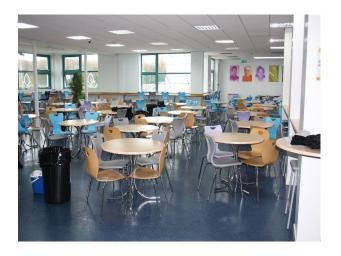

#### Interior

Modern school (built in 2002) with extensive and flexible spaces and large open land very close to the city centre. 2 floors of 45 classrooms, multiple offices, meeting rooms, counselling rooms, wellbeing spaces, a Hall, a gymnasium, small Chapel, Sports Hall and full catering kitchen and canteen facilities.