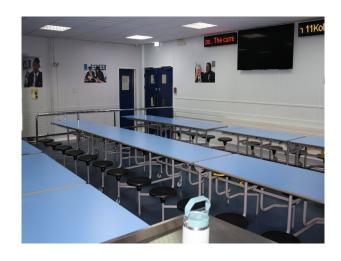

#### Interior

Modern school (built in 2002) with extensive and flexible spaces and large open land very close to the city centre. 2 floors of 45 classrooms, multiple offices, meeting rooms, counselling rooms, wellbeing spaces, a Hall, a gymnasium, small Chapel, Sports Hall and full catering kitchen and canteen facilities.