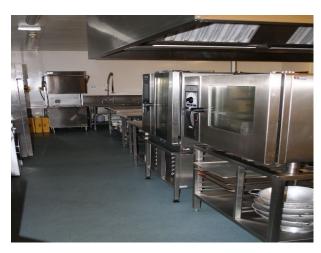

#### Interior

Modern school (built in 2002) with extensive and flexible spaces and large open land very close to the city centre. 2 floors of 45 classrooms, multiple offices, meeting rooms, counselling rooms, wellbeing spaces, a Hall, a gymnasium, small Chapel, Sports Hall and full catering kitchen and canteen facilities.