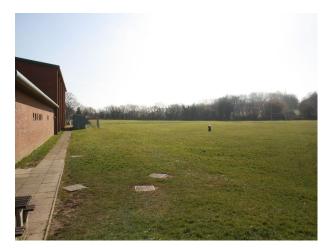

#### Exterior

Outside there are tennis/basketball courts, garden and greenhouse, covered eating areas and up to 15 acres of flat land and sports pitches. Access is through double gates. The location has in excess of 70 parking spaces with large parking areas for buses and large trucks (and double gates to access). Site can be secured and locked.