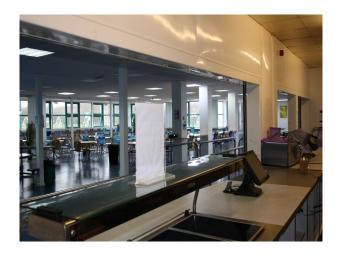

#### Interior

Modern school (built in 2002) with extensive and flexible spaces and large open land very close to the city centre. 2 floors of 45 classrooms, multiple offices, meeting rooms, counselling rooms, wellbeing spaces, a Hall, a gymnasium, small Chapel, Sports Hall and full catering kitchen and canteen facilities.