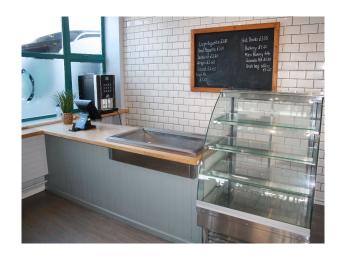

#### Interior

Modern school (built in 2002) with extensive and flexible spaces and large open land very close to the city centre. 2 floors of 45 classrooms, multiple offices, meeting rooms, counselling rooms, wellbeing spaces, a Hall, a gymnasium, small Chapel, Sports Hall and full catering kitchen and canteen facilities.