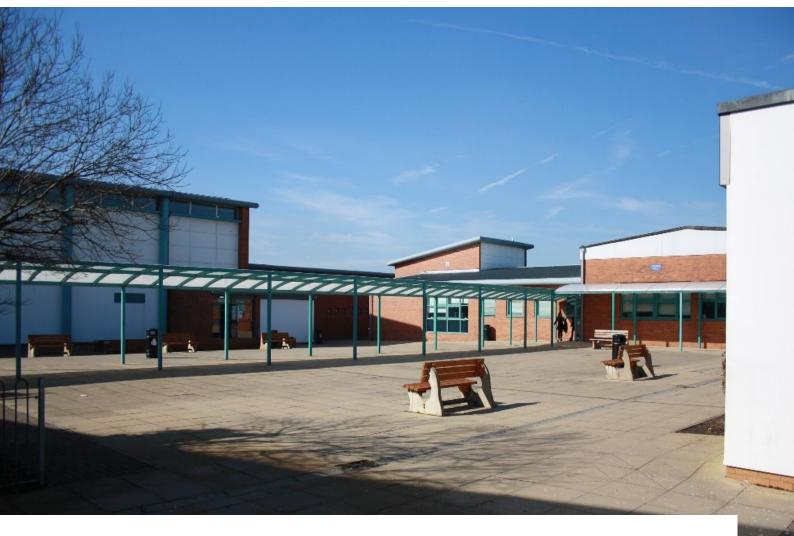

#### Exterior

Outside there are tennis/basketball courts, garden and greenhouse, covered eating areas and up to 15 acres of flat land and sports pitches. Access is through double gates. The location has in excess of 70 parking spaces with large parking areas for buses and large trucks (and double gates to access). Site can be secured and locked.