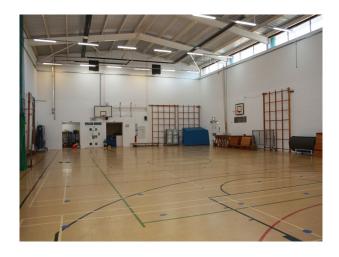

#### Interior

Modern school (built in 2002) with extensive and flexible spaces and large open land very close to the city centre. 2 floors of 45 classrooms, multiple offices, meeting rooms, counselling rooms, wellbeing spaces, a Hall, a gymnasium, small Chapel, Sports Hall and full catering kitchen and canteen facilities.