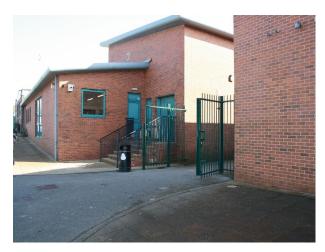

#### Exterior

Outside there are tennis/basketball courts, garden and greenhouse, covered eating areas and up to 15 acres of flat land and sports pitches. Access is through double gates. The location has in excess of 70 parking spaces with large parking areas for buses and large trucks (and double gates to access). Site can be secured and locked.