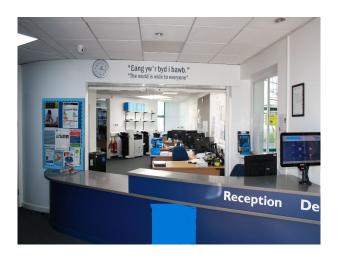

#### Interior

Modern school (built in 2002) with extensive and flexible spaces and large open land very close to the city centre. 2 floors of 45 classrooms, multiple offices, meeting rooms, counselling rooms, wellbeing spaces, a Hall, a gymnasium, small Chapel, Sports Hall and full catering kitchen and canteen facilities.