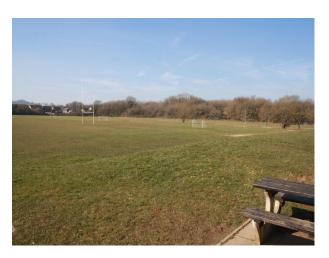

#### Exterior

Outside there are tennis/basketball courts, garden and greenhouse, covered eating areas and up to 15 acres of flat land and sports pitches. Access is through double gates. The location has in excess of 70 parking spaces with large parking areas for buses and large trucks (and double gates to access). Site can be secured and locked.