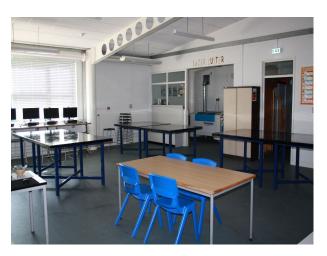

#### Interior

Modern school (built in 2002) with extensive and flexible spaces and large open land very close to the city centre. 2 floors of 45 classrooms, multiple offices, meeting rooms, counselling rooms, wellbeing spaces, a Hall, a gymnasium, small Chapel, Sports Hall and full catering kitchen and canteen facilities.