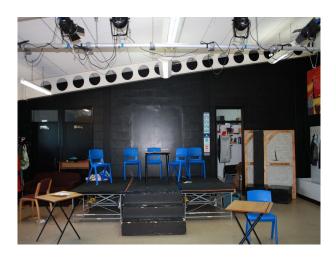

#### Interior

Modern school (built in 2002) with extensive and flexible spaces and large open land very close to the city centre. 2 floors of 45 classrooms, multiple offices, meeting rooms, counselling rooms, wellbeing spaces, a Hall, a gymnasium, small Chapel, Sports Hall and full catering kitchen and canteen facilities.