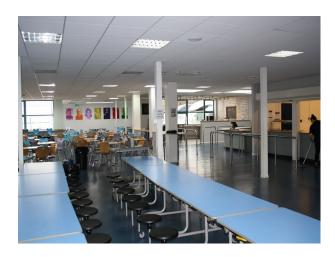

#### Interior

Modern school (built in 2002) with extensive and flexible spaces and large open land very close to the city centre. 2 floors of 45 classrooms, multiple offices, meeting rooms, counselling rooms, wellbeing spaces, a Hall, a gymnasium, small Chapel, Sports Hall and full catering kitchen and canteen facilities.