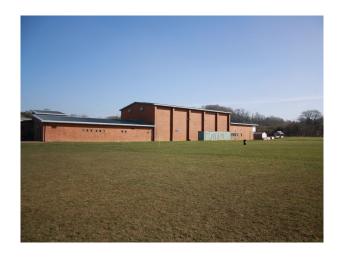

#### Interior

Modern school (built in 2002) with extensive and flexible spaces and large open land very close to the city centre. 2 floors of 45 classrooms, multiple offices, meeting rooms, counselling rooms, wellbeing spaces, a Hall, a gymnasium, small Chapel, Sports Hall and full catering kitchen and canteen facilities.

#### Exterior

Outside there are tennis/basketball courts, garden and greenhouse, covered eating areas and up to 15 acres of flat land and sports pitches. Access is through double gates. The location has in excess of 70 parking spaces with large parking areas for buses and large trucks (and double gates to access). Site can be secured and locked.