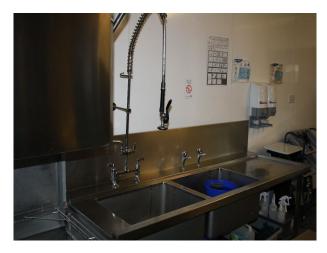

#### Interior

Modern school (built in 2002) with extensive and flexible spaces and large open land very close to the city centre. 2 floors of 45 classrooms, multiple offices, meeting rooms, counselling rooms, wellbeing spaces, a Hall, a gymnasium, small Chapel, Sports Hall and full catering kitchen and canteen facilities.