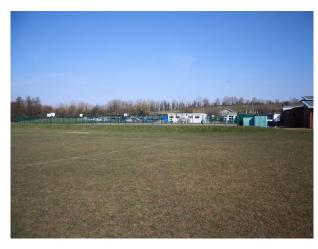

#### Exterior

Outside there are tennis/basketball courts, garden and greenhouse, covered eating areas and up to 15 acres of flat land and sports pitches. Access is through double gates. The location has in excess of 70 parking spaces with large parking areas for buses and large trucks (and double gates to access). Site can be secured and locked.