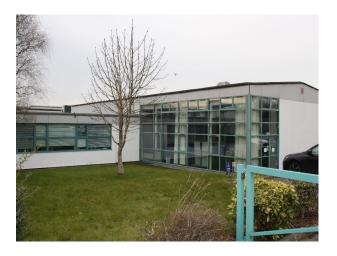

#### Interior

Modern school (built in 2002) with extensive and flexible spaces and large open land very close to the city centre. 2 floors of 45 classrooms, multiple offices, meeting rooms, counselling rooms, wellbeing spaces, a Hall, a gymnasium, small Chapel, Sports Hall and full catering kitchen and canteen facilities.

#### Exterior

Outside there are tennis/basketball courts, garden and greenhouse, covered eating areas and up to 15 acres of flat land and sports pitches. Access is through double gates. The location has in excess of 70 parking spaces with large parking areas for buses and large trucks (and double gates to access). Site can be secured and locked.