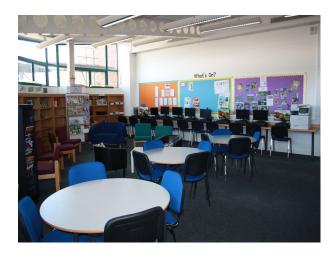

#### Interior

Modern school (built in 2002) with extensive and flexible spaces and large open land very close to the city centre. 2 floors of 45 classrooms, multiple offices, meeting rooms, counselling rooms, wellbeing spaces, a Hall, a gymnasium, small Chapel, Sports Hall and full catering kitchen and canteen facilities.