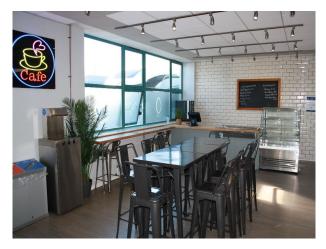

#### Interior

Modern school (built in 2002) with extensive and flexible spaces and large open land very close to the city centre. 2 floors of 45 classrooms, multiple offices, meeting rooms, counselling rooms, wellbeing spaces, a Hall, a gymnasium, small Chapel, Sports Hall and full catering kitchen and canteen facilities.