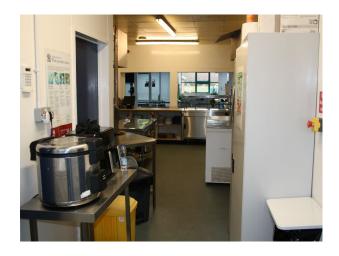

#### Interior

Modern school (built in 2002) with extensive and flexible spaces and large open land very close to the city centre. 2 floors of 45 classrooms, multiple offices, meeting rooms, counselling rooms, wellbeing spaces, a Hall, a gymnasium, small Chapel, Sports Hall and full catering kitchen and canteen facilities.