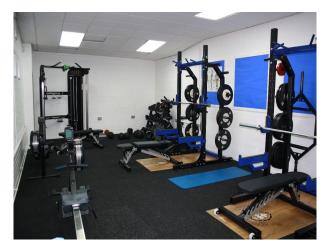

#### Interior

Modern school (built in 2002) with extensive and flexible spaces and large open land very close to the city centre. 2 floors of 45 classrooms, multiple offices, meeting rooms, counselling rooms, wellbeing spaces, a Hall, a gymnasium, small Chapel, Sports Hall and full catering kitchen and canteen facilities.