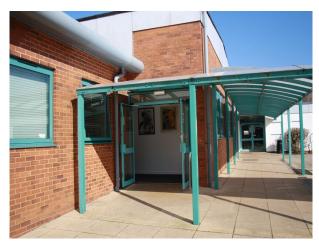

#### Interior

Modern school (built in 2002) with extensive and flexible spaces and large open land very close to the city centre. 2 floors of 45 classrooms, multiple offices, meeting rooms, counselling rooms, wellbeing spaces, a Hall, a gymnasium, small Chapel, Sports Hall and full catering kitchen and canteen facilities.

#### Exterior

Outside there are tennis/basketball courts, garden and greenhouse, covered eating areas and up to 15 acres of flat land and sports pitches. Access is through double gates. The location has in excess of 70 parking spaces with large parking areas for buses and large trucks (and double gates to access). Site can be secured and locked.