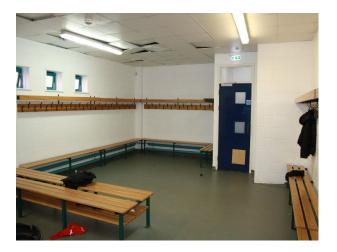

#### Interior

Modern school (built in 2002) with extensive and flexible spaces and large open land very close to the city centre. 2 floors of 45 classrooms, multiple offices, meeting rooms, counselling rooms, wellbeing spaces, a Hall, a gymnasium, small Chapel, Sports Hall and full catering kitchen and canteen facilities.