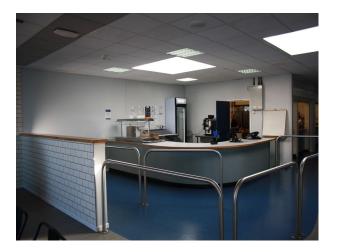

#### Interior

Modern school (built in 2002) with extensive and flexible spaces and large open land very close to the city centre. 2 floors of 45 classrooms, multiple offices, meeting rooms, counselling rooms, wellbeing spaces, a Hall, a gymnasium, small Chapel, Sports Hall and full catering kitchen and canteen facilities.