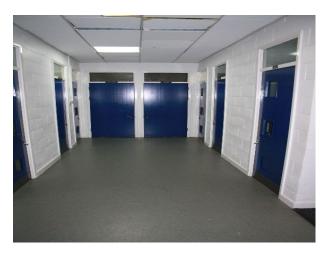

#### Interior

Modern school (built in 2002) with extensive and flexible spaces and large open land very close to the city centre. 2 floors of 45 classrooms, multiple offices, meeting rooms, counselling rooms, wellbeing spaces, a Hall, a gymnasium, small Chapel, Sports Hall and full catering kitchen and canteen facilities.