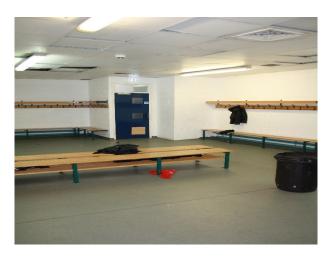

#### Interior

Modern school (built in 2002) with extensive and flexible spaces and large open land very close to the city centre. 2 floors of 45 classrooms, multiple offices, meeting rooms, counselling rooms, wellbeing spaces, a Hall, a gymnasium, small Chapel, Sports Hall and full catering kitchen and canteen facilities.