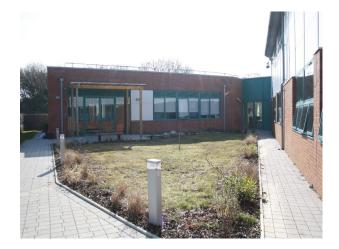

#### Exterior

Outside there are tennis/basketball courts, garden and greenhouse, covered eating areas and up to 15 acres of flat land and sports pitches. Access is through double gates. The location has in excess of 70 parking spaces with large parking areas for buses and large trucks (and double gates to access). Site can be secured and locked.