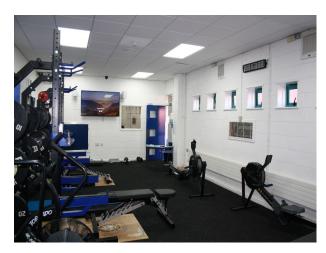

#### Interior

Modern school (built in 2002) with extensive and flexible spaces and large open land very close to the city centre. 2 floors of 45 classrooms, multiple offices, meeting rooms, counselling rooms, wellbeing spaces, a Hall, a gymnasium, small Chapel, Sports Hall and full catering kitchen and canteen facilities.