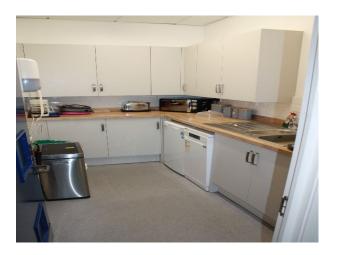

#### Interior

Modern school (built in 2002) with extensive and flexible spaces and large open land very close to the city centre. 2 floors of 45 classrooms, multiple offices, meeting rooms, counselling rooms, wellbeing spaces, a Hall, a gymnasium, small Chapel, Sports Hall and full catering kitchen and canteen facilities.