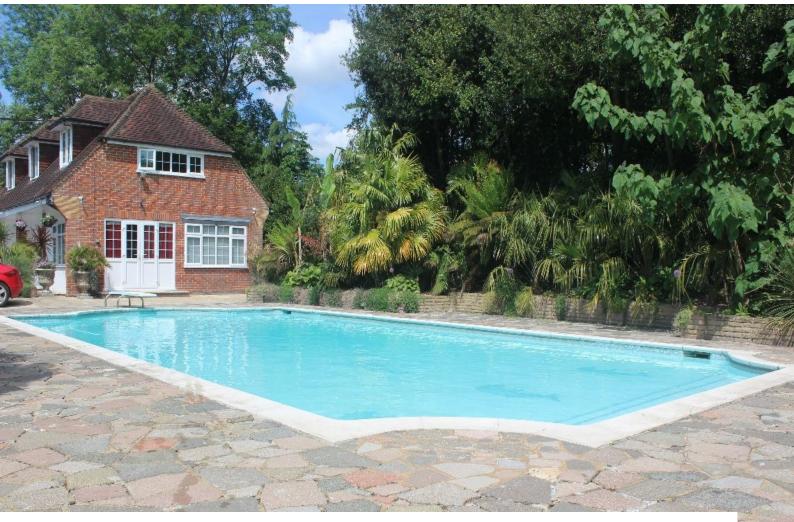

## **LON5054 Exterior With Extensive Grounds For Filming**

External grounds of Manor house for filming with swimming pool, 16 acres of land, including large forest, tropical plants, two lakes and a pond.

## **Exterior With Extensive Grounds For Filming**

External grounds of Manor house for filming with swimming pool, 16 acres of land, including large forest, tropical plants, two lakes and a pond.

Location: Buckinghamshire, United Kingdom