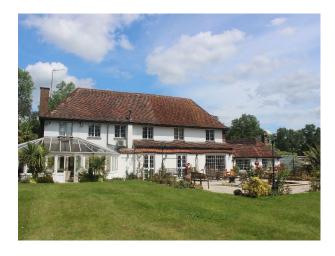

## **LON5054 Exterior With Extensive Grounds For Filming**

External grounds of Manor house for filming with swimming pool, 16 acres of land, including large forest, tropical plants, two lakes and a pond.

## **Exterior With Extensive Grounds For Filming**

External grounds of Manor house for filming with swimming pool, 16 acres of land, including large forest, tropical plants, two lakes and a pond.

Location: Buckinghamshire, United Kingdom