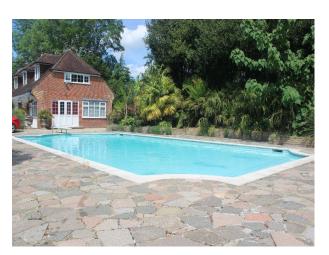

## **LON5054 Exterior With Extensive Grounds For Filming**

External grounds of Manor house for filming with swimming pool, 16 acres of land, including large forest, tropical plants, two lakes and a pond.

## **Exterior With Extensive Grounds For Filming**

External grounds of Manor house for filming with swimming pool, 16 acres of land, including large forest, tropical plants, two lakes and a pond.

Location: Buckinghamshire, United Kingdom