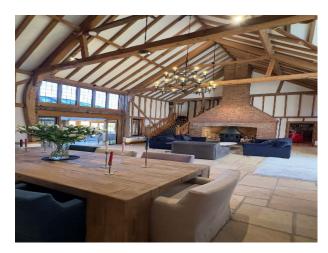

## **SE5973 Fabulous Barn Conversion For Filming**

Shoot video in this spacious residential barn conversion with amazing features

## **Fabulous Barn Conversion For Filming**

Shoot video in this spacious residential barn conversion with a mazing features  $% \left( 1\right) =\left( 1\right) \left( 1\right) +\left( 1\right) \left( 1\right) \left( 1\right) +\left( 1\right) \left( 1\right)$ 

## **Features:**

| <b>Bathroom Types</b>                                       | <b>Bedroom Types</b>                                                            | Exterior Features                                                   | Facilities                                                                                   |
|-------------------------------------------------------------|---------------------------------------------------------------------------------|---------------------------------------------------------------------|----------------------------------------------------------------------------------------------|
| <ul><li>Multi-Person Bath</li><li>Period Bathroom</li></ul> | <ul><li>Child's Bedroom</li><li>Double Bedroom</li><li>Single Bedroom</li></ul> | Back Garden                                                         | <ul><li>Domestic Power</li><li>Internet Access</li><li>Mains Water</li><li>Toilets</li></ul> |
| Floors                                                      | Interior Features                                                               | Kitchen Facilities                                                  | Kitchen types                                                                                |
| • Real Wood Floor                                           | <ul><li>Furnished</li><li>Wood Burning Stove</li></ul>                          | <ul><li> Island</li><li> Kitchen Diner</li><li> Open Plan</li></ul> | <ul><li> Cream &amp; White Units</li><li> Kitchen With Island</li></ul>                      |
| Parking                                                     | Rooms                                                                           | Views                                                               | Walls & Windows                                                                              |
| • Driveway                                                  | <ul><li>Bar</li><li>Barn</li><li>Dining Room</li><li>Living Room</li></ul>      | • Countryside View                                                  | • Skylights                                                                                  |