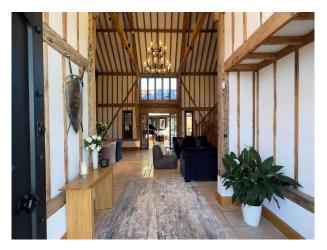

## **SE5973 Fabulous Barn Conversion For Filming**

Shoot video in this spacious residential barn conversion with amazing features

## **Fabulous Barn Conversion For Filming**

Shoot video in this spacious residential barn conversion with a mazing features  $% \left( 1\right) =\left( 1\right) \left( 1\right) +\left( 1\right) \left( 1\right) \left( 1\right) +\left( 1\right) \left( 1\right)$ 

## **Features:**

| <b>Bathroom Types</b>                                       | <b>Bedroom Types</b>                                                            | Exterior Features                                                   | Facilities                                                                                   |
|-------------------------------------------------------------|---------------------------------------------------------------------------------|---------------------------------------------------------------------|----------------------------------------------------------------------------------------------|
| <ul><li>Multi-Person Bath</li><li>Period Bathroom</li></ul> | <ul><li>Child's Bedroom</li><li>Double Bedroom</li><li>Single Bedroom</li></ul> | Back Garden                                                         | <ul><li>Domestic Power</li><li>Internet Access</li><li>Mains Water</li><li>Toilets</li></ul> |
| Floors                                                      | Interior Features                                                               | Kitchen Facilities                                                  | Kitchen types                                                                                |
| • Real Wood Floor                                           | <ul><li>Furnished</li><li>Wood Burning Stove</li></ul>                          | <ul><li> Island</li><li> Kitchen Diner</li><li> Open Plan</li></ul> | <ul><li> Cream &amp; White Units</li><li> Kitchen With Island</li></ul>                      |
| Parking                                                     | Rooms                                                                           | Views                                                               | Walls & Windows                                                                              |
| • Driveway                                                  | <ul><li>Bar</li><li>Barn</li><li>Dining Room</li><li>Living Room</li></ul>      | • Countryside View                                                  | • Skylights                                                                                  |