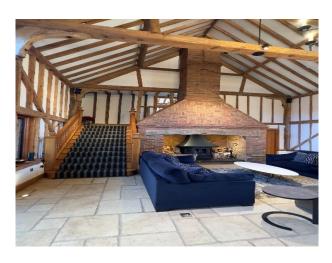

## **SE5973 Fabulous Barn Conversion For Filming**

Shoot video in this spacious residential barn conversion with amazing features

## **Fabulous Barn Conversion For Filming**

Shoot video in this spacious residential barn conversion with a mazing features  $% \left( 1\right) =\left( 1\right) \left( 1\right) +\left( 1\right) \left( 1\right) \left( 1\right) +\left( 1\right) \left( 1\right)$ 

## **Features:**

| <b>Bathroom Types</b>                                       | <b>Bedroom Types</b>                                                            | Exterior Features                                                   | Facilities                                                                                   |
|-------------------------------------------------------------|---------------------------------------------------------------------------------|---------------------------------------------------------------------|----------------------------------------------------------------------------------------------|
| <ul><li>Multi-Person Bath</li><li>Period Bathroom</li></ul> | <ul><li>Child's Bedroom</li><li>Double Bedroom</li><li>Single Bedroom</li></ul> | Back Garden                                                         | <ul><li>Domestic Power</li><li>Internet Access</li><li>Mains Water</li><li>Toilets</li></ul> |
| Floors                                                      | Interior Features                                                               | Kitchen Facilities                                                  | Kitchen types                                                                                |
| • Real Wood Floor                                           | <ul><li>Furnished</li><li>Wood Burning Stove</li></ul>                          | <ul><li> Island</li><li> Kitchen Diner</li><li> Open Plan</li></ul> | <ul><li> Cream &amp; White Units</li><li> Kitchen With Island</li></ul>                      |
| Parking                                                     | Rooms                                                                           | Views                                                               | Walls & Windows                                                                              |
| • Driveway                                                  | <ul><li>Bar</li><li>Barn</li><li>Dining Room</li><li>Living Room</li></ul>      | • Countryside View                                                  | • Skylights                                                                                  |