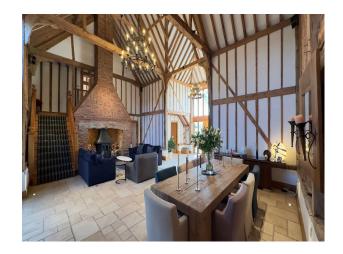

## **SE5973 Fabulous Barn Conversion For Filming**

Shoot video in this spacious residential barn conversion with amazing features

## **Fabulous Barn Conversion For Filming**

Shoot video in this spacious residential barn conversion with a mazing features  $% \left( 1\right) =\left( 1\right) \left( 1\right) +\left( 1\right) \left( 1\right) \left( 1\right) +\left( 1\right) \left( 1\right)$ 

## **Features:**

| <b>Bathroom Types</b>                                       | <b>Bedroom Types</b>                                                            | Exterior Features                                                   | Facilities                                                                                   |
|-------------------------------------------------------------|---------------------------------------------------------------------------------|---------------------------------------------------------------------|----------------------------------------------------------------------------------------------|
| <ul><li>Multi-Person Bath</li><li>Period Bathroom</li></ul> | <ul><li>Child's Bedroom</li><li>Double Bedroom</li><li>Single Bedroom</li></ul> | Back Garden                                                         | <ul><li>Domestic Power</li><li>Internet Access</li><li>Mains Water</li><li>Toilets</li></ul> |
| Floors                                                      | Interior Features                                                               | Kitchen Facilities                                                  | Kitchen types                                                                                |
| • Real Wood Floor                                           | <ul><li>Furnished</li><li>Wood Burning Stove</li></ul>                          | <ul><li> Island</li><li> Kitchen Diner</li><li> Open Plan</li></ul> | <ul><li> Cream &amp; White Units</li><li> Kitchen With Island</li></ul>                      |
| Parking                                                     | Rooms                                                                           | Views                                                               | Walls & Windows                                                                              |
| • Driveway                                                  | <ul><li>Bar</li><li>Barn</li><li>Dining Room</li><li>Living Room</li></ul>      | • Countryside View                                                  | • Skylights                                                                                  |