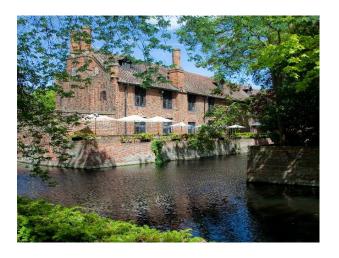

## LON1330 Fabulous Barn For Filming & Events

Period events venue on waterfront available for filming and photo shoots.

## **Fabulous Barn For Filming & Events**

Period events venue on waterfront available for filming and photo shoots.  $\,$ 

Location: South East London, London, United Kingdom

Within the M25: Yes

Categories: Event Venues (including Race Courses) | Restaurants | Parks & Gardens

## **Features:**

| <b>Exterior Features</b> | Facilities                      | Floors             | Interior Features     |
|--------------------------|---------------------------------|--------------------|-----------------------|
| • Formal Gardens         | • Domestic Power                | • Real Wood Floor  | • Furnished           |
| • Fountain               | • Green Room                    |                    |                       |
| • Lake/Pond              | <ul> <li>Mains Water</li> </ul> |                    |                       |
| • Patio                  | • Toilets                       |                    |                       |
| Parking                  | Rooms                           | Views              | Walls & Windows       |
| Off Street Parking       | • Bar                           | • Countryside View | • Exposed Beams       |
|                          |                                 |                    | • Exposed Brick Walls |
|                          |                                 |                    | • Large Windows       |