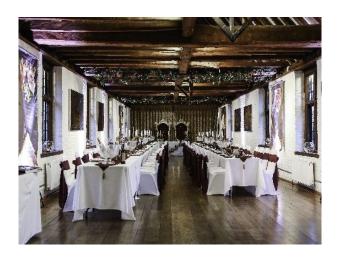

## **Fabulous Barn For Filming & Events**

Period events venue on waterfront available for filming and photo shoots.  $\,$ 

Location: South East London, London, United Kingdom

Within the M25: Yes

Categories: Event Venues (including Race Courses) | Restaurants | Parks & Gardens

## **Features:**

| <b>Exterior Features</b> | Facilities                      | Floors             | Interior Features     |
|--------------------------|---------------------------------|--------------------|-----------------------|
| • Formal Gardens         | • Domestic Power                | • Real Wood Floor  | • Furnished           |
| • Fountain               | • Green Room                    |                    |                       |
| • Lake/Pond              | <ul> <li>Mains Water</li> </ul> |                    |                       |
| • Patio                  | • Toilets                       |                    |                       |
| Parking                  | Rooms                           | Views              | Walls & Windows       |
| Off Street Parking       | • Bar                           | • Countryside View | • Exposed Beams       |
|                          |                                 |                    | • Exposed Brick Walls |
|                          |                                 |                    | • Large Windows       |