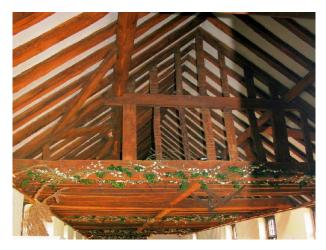

## **Features:**

| <b>Exterior Features</b> | Facilities                      | Floors             | Interior Features     |
|--------------------------|---------------------------------|--------------------|-----------------------|
| • Formal Gardens         | • Domestic Power                | • Real Wood Floor  | • Furnished           |
| • Fountain               | • Green Room                    |                    |                       |
| • Lake/Pond              | <ul> <li>Mains Water</li> </ul> |                    |                       |
| • Patio                  | • Toilets                       |                    |                       |
| Parking                  | Rooms                           | Views              | Walls & Windows       |
| Off Street Parking       | • Bar                           | • Countryside View | • Exposed Beams       |
|                          |                                 |                    | • Exposed Brick Walls |
|                          |                                 |                    | • Large Windows       |