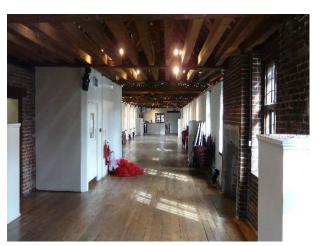

## **Fabulous Barn For Filming & Events**

Period events venue on waterfront available for filming and photo shoots.  $\,$ 

Location: South East London, London, United Kingdom

Within the M25: Yes

Categories: Event Venues (including Race Courses) | Restaurants | Parks & Gardens

## **Features:**

| <b>Exterior Features</b> | Facilities                      | Floors             | Interior Features     |
|--------------------------|---------------------------------|--------------------|-----------------------|
| • Formal Gardens         | • Domestic Power                | • Real Wood Floor  | • Furnished           |
| • Fountain               | • Green Room                    |                    |                       |
| • Lake/Pond              | <ul> <li>Mains Water</li> </ul> |                    |                       |
| • Patio                  | • Toilets                       |                    |                       |
| Parking                  | Rooms                           | Views              | Walls & Windows       |
| Off Street Parking       | • Bar                           | • Countryside View | • Exposed Beams       |
|                          |                                 |                    | • Exposed Brick Walls |
|                          |                                 |                    | • Large Windows       |