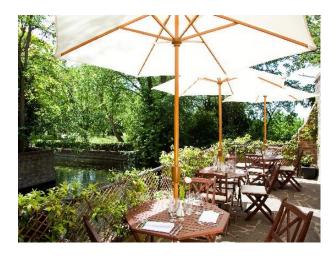

## **Fabulous Barn For Filming & Events**

Period events venue on waterfront available for filming and photo shoots.  $\,$ 

Location: South East London, London, United Kingdom

Within the M25: Yes

Categories: Event Venues (including Race Courses) | Restaurants | Parks & Gardens

## **Features:**

| <b>Exterior Features</b> | Facilities                      | Floors             | Interior Features     |
|--------------------------|---------------------------------|--------------------|-----------------------|
| • Formal Gardens         | • Domestic Power                | • Real Wood Floor  | • Furnished           |
| • Fountain               | • Green Room                    |                    |                       |
| • Lake/Pond              | <ul> <li>Mains Water</li> </ul> |                    |                       |
| • Patio                  | • Toilets                       |                    |                       |
| Parking                  | Rooms                           | Views              | Walls & Windows       |
| Off Street Parking       | • Bar                           | • Countryside View | • Exposed Beams       |
|                          |                                 |                    | • Exposed Brick Walls |
|                          |                                 |                    | • Large Windows       |