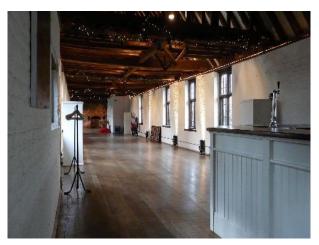

## **Fabulous Barn For Filming & Events**

Period events venue on waterfront available for filming and photo shoots.  $\,$ 

Location: South East London, London, United Kingdom

Within the M25: Yes

Categories: Event Venues (including Race Courses) | Restaurants | Parks & Gardens

## **Features:**

| <b>Exterior Features</b> | Facilities                      | Floors             | Interior Features     |
|--------------------------|---------------------------------|--------------------|-----------------------|
| • Formal Gardens         | • Domestic Power                | • Real Wood Floor  | • Furnished           |
| • Fountain               | • Green Room                    |                    |                       |
| • Lake/Pond              | <ul> <li>Mains Water</li> </ul> |                    |                       |
| • Patio                  | • Toilets                       |                    |                       |
| Parking                  | Rooms                           | Views              | Walls & Windows       |
| Off Street Parking       | • Bar                           | • Countryside View | • Exposed Beams       |
|                          |                                 |                    | • Exposed Brick Walls |
|                          |                                 |                    | • Large Windows       |