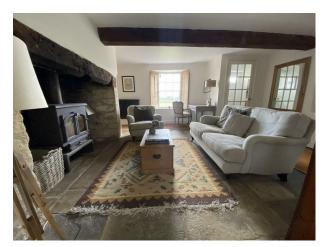

## SE5365 Family Cottage In Oxfordshire For Filming

Cottage with fireplaces, sash windows, exposed beams and a cosy country kitchen with an AGA. It is a 5-bedrooms family home with ample parking for several cars

## Family Cottage In Oxfordshire For Filming

Cottage with fireplaces, sash windows, exposed beams and a cosy country kitchen with an AGA. It is a 5-bedrooms family home with ample parking for several cars