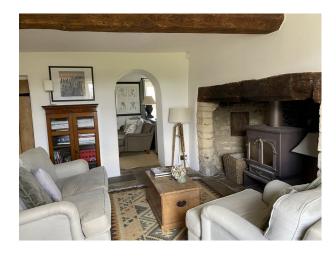

## SE5365 Family Cottage In Oxfordshire For Filming

Cottage with fireplaces, sash windows, exposed beams and a cosy country kitchen with an AGA. It is a 5-bedrooms family home with ample parking for several cars

## Family Cottage In Oxfordshire For Filming

Cottage with fireplaces, sash windows, exposed beams and a cosy country kitchen with an AGA. It is a 5-bedrooms family home with ample parking for several cars