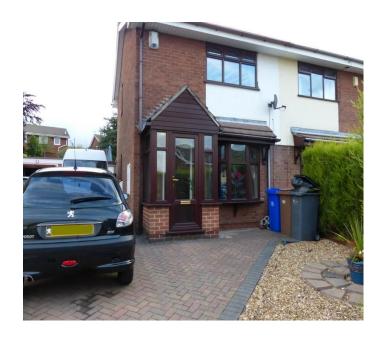

#### Exterior

- Rear garden with slabs and decking
- Block paved driveway capable of holding 3 or more cars
- Conservatory