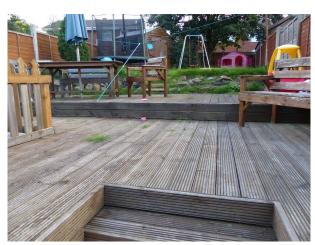

#### Exterior

- Rear garden with slabs and decking
- Block paved driveway capable of holding 3 or more cars
- Conservatory