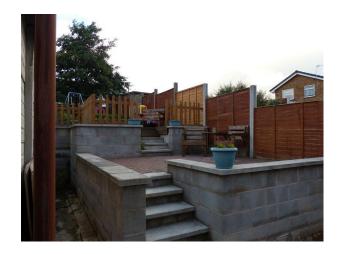

#### Exterior

- Rear garden with slabs and decking
- Block paved driveway capable of holding 3 or more cars
- Conservatory