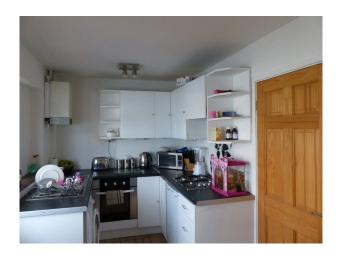

#### Interior

Family home in Stoke-on-Trent available for filming and photo-shoots. Lounge with grey carpet, grey sofas and wallpaper on one wall. Kitchen has white units and black worktops.

2 bedrooms