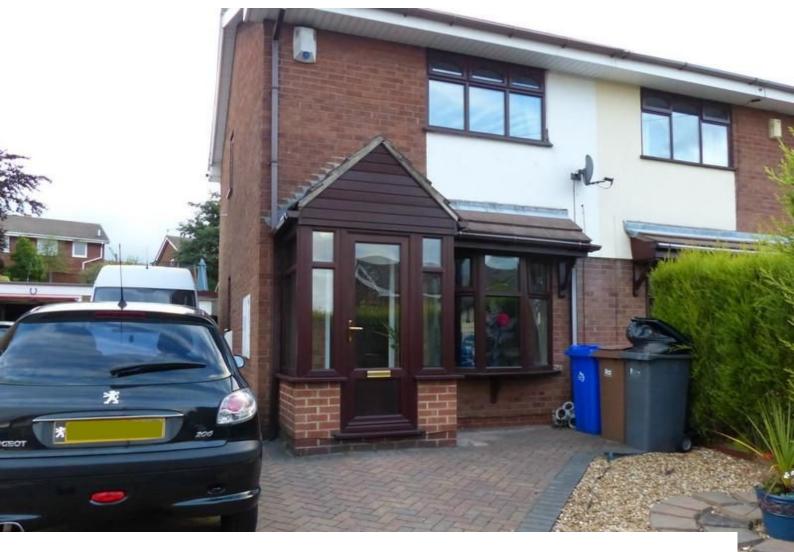

#### Exterior

- Rear garden with slabs and decking
- Block paved driveway capable of holding 3 or more cars
- Conservatory