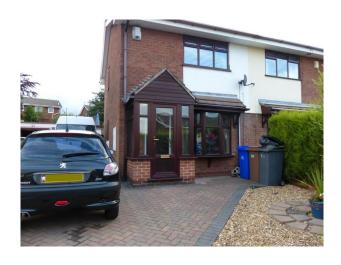

#### Exterior

- Rear garden with slabs and decking
- Block paved driveway capable of holding 3 or more cars
- Conservatory