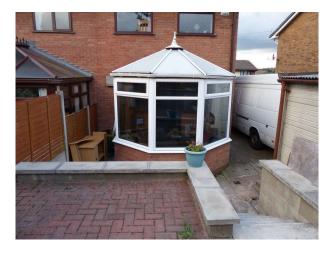

#### Exterior

- Rear garden with slabs and decking
- Block paved driveway capable of holding 3 or more cars
- Conservatory