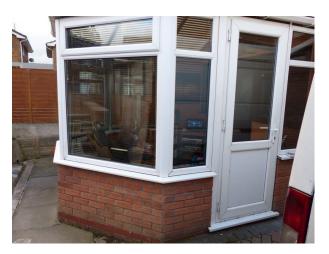

#### Exterior

- Rear garden with slabs and decking
- Block paved driveway capable of holding 3 or more cars
- Conservatory