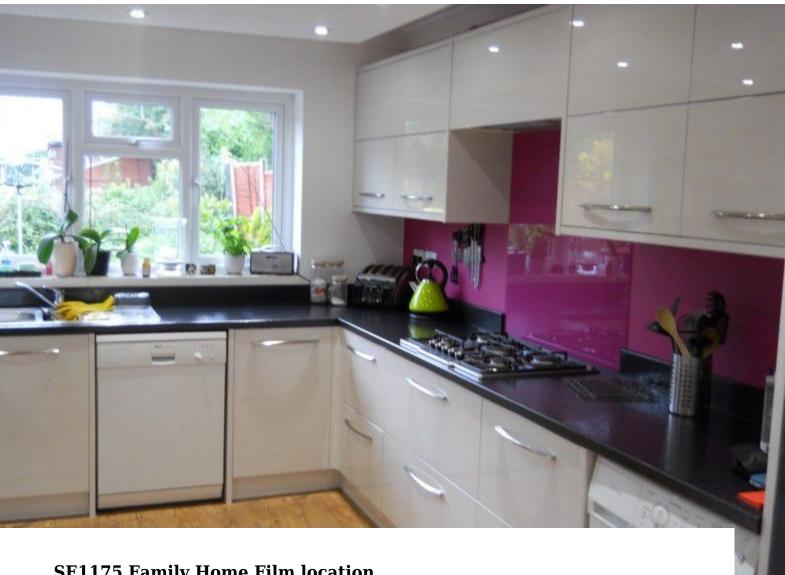

## **SE1175 Family Home Film location**

Family home available for filming with large eat in kitchen.

## **Family Home Film location**

Family home available for filming with large eat in kitchen.

Location: Essex, United Kingdom

Within the M25: No

Categories: Family Houses | Family Modern

## **Features:**

| <b>Bathroom Types</b>                                  | <b>Bedroom Types</b>                                                                | Exterior Features                                                                    | Facilities                                                                                                      |
|--------------------------------------------------------|-------------------------------------------------------------------------------------|--------------------------------------------------------------------------------------|-----------------------------------------------------------------------------------------------------------------|
| <ul><li>Cloakroom/WC</li><li>Family Bathroom</li></ul> | <ul><li>Child's Bedroom</li><li>Double Bedroom</li><li>Teenager's Bedroom</li></ul> | <ul><li>Back Garden</li><li>Front Garden</li><li>Garden Shed</li><li>Patio</li></ul> | <ul><li>Domestic Power</li><li>Green Room</li><li>Internet Access</li><li>Mains Water</li><li>Toilets</li></ul> |
| Floors                                                 | Interior Features                                                                   | Kitchen Facilities                                                                   | Kitchen types                                                                                                   |
| <ul><li>Carpet</li><li>Real Wood Floor</li></ul>       | <ul><li>Furnished</li><li>Modern Fireplace</li><li>Modern Staircase</li></ul>       | Large Dining Table                                                                   | <ul><li>Contemporary Kitchen</li><li>Cream &amp; White Units</li></ul>                                          |
| Parking                                                | Rooms                                                                               | Views                                                                                | Walls & Windows                                                                                                 |
| <ul><li> Driveway</li><li> Garage</li></ul>            | <ul><li>Dining Room</li><li>Hallway</li><li>Living Room</li></ul>                   | • Residential View                                                                   | <ul><li>Bay Window</li><li>Painted Walls</li></ul>                                                              |