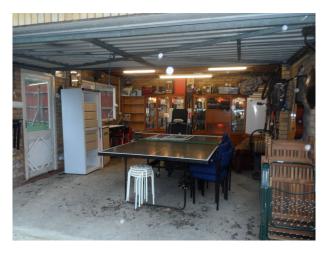

# **LON1877 Family Home Film Location**

The property is an end terrace five bedroom house. It has two separate living rooms and a dining space (glass doors can be removed to be connected) with front and back garden and double garage.

## **Family Home Film Location**

The property is an end terrace five bedroom house. It has two separate living rooms and a dining space (glass doors can be removed to be connected) with front and back garden and double garage.

#### Interior

The property is an end terrace five bedroom house. It has two separate living rooms and a dining space (glass doors can be removed to be connected) with front and back garden and double garage. 