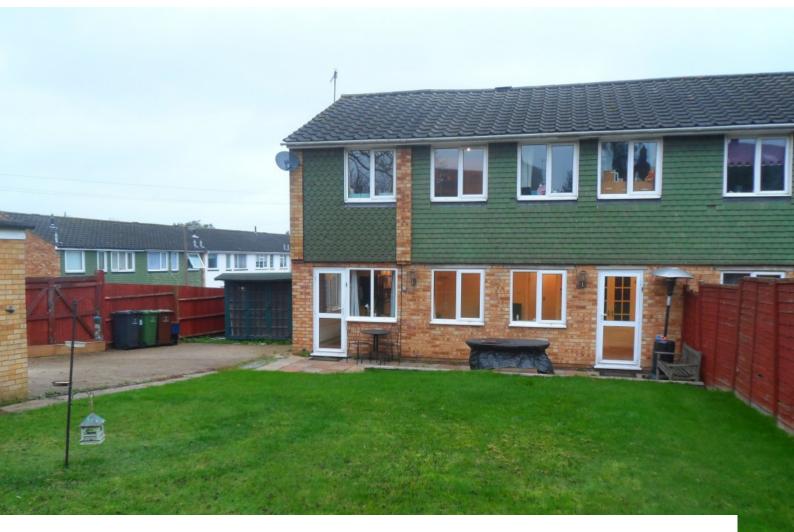

# **LON1877 Family Home Film Location**

The property is an end terrace five bedroom house. It has two separate living rooms and a dining space (glass doors can be removed to be connected) with front and back garden and double garage.

## **Family Home Film Location**

The property is an end terrace five bedroom house. It has two separate living rooms and a dining space (glass doors can be removed to be connected) with front and back garden and double garage.

#### Interior

The property is an end terrace five bedroom house. It has two separate living rooms and a dining space (glass doors can be removed to be connected) with front and back garden and double garage. 