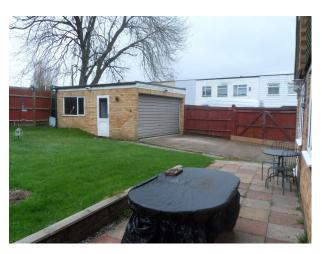

# **LON1877 Family Home Film Location**

The property is an end terrace five bedroom house. It has two separate living rooms and a dining space (glass doors can be removed to be connected) with front and back garden and double garage.

## **Family Home Film Location**

The property is an end terrace five bedroom house. It has two separate living rooms and a dining space (glass doors can be removed to be connected) with front and back garden and double garage.

#### Interior

The property is an end terrace five bedroom house. It has two separate living rooms and a dining space (glass doors can be removed to be connected) with front and back garden and double garage. 