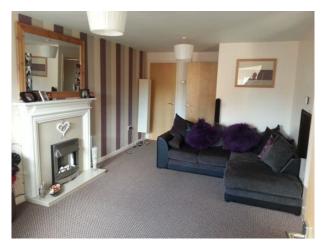

## **Features:**

| Exterior Features                                     | Facilities                                                                                                                                   | Floors                                                                                                                                                                                                                                 |
|-------------------------------------------------------|----------------------------------------------------------------------------------------------------------------------------------------------|----------------------------------------------------------------------------------------------------------------------------------------------------------------------------------------------------------------------------------------|
| <ul><li>Back Garden</li><li>Front Garden</li></ul>    | <ul><li>Domestic Power</li><li>Internet Access</li><li>Mains Water</li><li>Toilets</li></ul>                                                 | <ul><li>Carpet</li><li>Laminate Wood Floor</li></ul>                                                                                                                                                                                   |
| Kitchen types                                         | Parking                                                                                                                                      | Rooms                                                                                                                                                                                                                                  |
| <ul><li>Galley Kitchen</li><li>Wooden Units</li></ul> | On Street Parking                                                                                                                            | • Living Room                                                                                                                                                                                                                          |
| Walls & Windows                                       |                                                                                                                                              |                                                                                                                                                                                                                                        |
| • Painted Walls                                       |                                                                                                                                              |                                                                                                                                                                                                                                        |
|                                                       | <ul> <li>Back Garden</li> <li>Front Garden</li> </ul> Kitchen types <ul> <li>Galley Kitchen</li> <li>Wooden Units</li> </ul> Walls & Windows | <ul> <li>Back Garden</li> <li>Front Garden</li> <li>Internet Access</li> <li>Mains Water</li> <li>Toilets</li> </ul> Kitchen types <ul> <li>Galley Kitchen</li> <li>Wooden Units</li> <li>On Street Parking</li> </ul> Walls & Windows |

Interior

Modern built family home just north of London available for drama based filming.