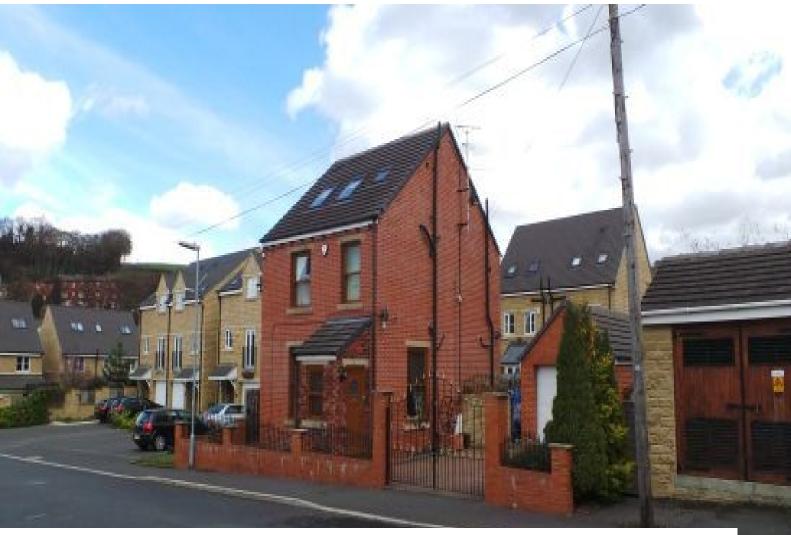

### **Family Home for Filming**

Family home available as a film location and a photo shoot location.

Location: West Yorkshire, United Kingdom

Within the M25: No

Categories: Family Houses | Family Modern

#### **Features:**

| <b>Bathroom Types</b>                                       | <b>Bedroom Types</b>                                                               | Exterior Features                                                | Facilities                                                                                                      |
|-------------------------------------------------------------|------------------------------------------------------------------------------------|------------------------------------------------------------------|-----------------------------------------------------------------------------------------------------------------|
| <ul><li>En-suite Bathroom</li><li>Family Bathroom</li></ul> | <ul><li>Double Bedroom</li><li>Spare Bedroom</li><li>Walk In Wardrobe</li></ul>    | <ul><li>Back Garden</li><li>Front Garden</li><li>Patio</li></ul> | <ul><li>Domestic Power</li><li>Green Room</li><li>Internet Access</li><li>Mains Water</li><li>Toilets</li></ul> |
| Floors                                                      | Interior Features                                                                  | Kitchen Facilities                                               | Kitchen types                                                                                                   |
| <ul><li>Carpet</li><li>Linoleum</li></ul>                   | <ul><li>Furnished</li><li>Modern Fireplace</li></ul>                               | • Eat In                                                         | • Wooden Units                                                                                                  |
| Parking                                                     | Rooms                                                                              | Views                                                            | Walls & Windows                                                                                                 |
| <ul><li>Driveway</li><li>Garage</li></ul>                   | <ul><li> Green Room</li><li> Home Office</li><li> Lounge</li><li> Office</li></ul> | • Residential View                                               | <ul><li>Painted Walls</li><li>Wallpapered Walls</li></ul>                                                       |