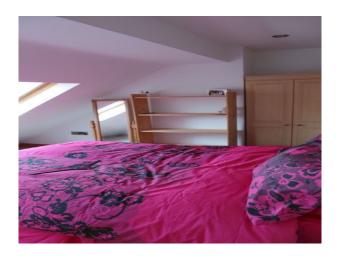

li> Office</li></ul> | • Residential View                                               | <ul><li>Painted Walls</li><li>Wallpapered Walls</li></ul>                                                       |

#### Interior

Ground Floor

- -lounge, flowered wallpaper on one wall, the rest painted cream, brick fireplace, black leathr sofas, beige carpet
- -ktchen, cream kitchen cabinets, black worktops, table and chairs, stairs leading to upstairs.

First Floor

- -double bedroom, flowered wallpaper on one wall, rest of the walls painted white, cream carpet, large walk in wardrobe.
- -double bedroom, flowered wallpaper on one wall, rest of the walls painted pink, cream carpet.
- -family bathroom

Top Floor

- -large double bedroom with ensuite bedroom
- -office