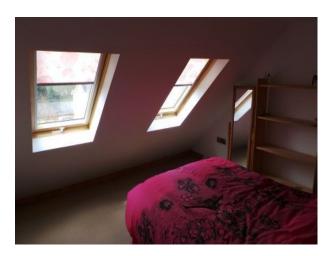

><li> Office</li></ul> | • Residential View                                               | <ul><li>Painted Walls</li><li>Wallpapered Walls</li></ul>                                                       |

#### Interior

Ground Floor

- -lounge, flowered wallpaper on one wall, the rest painted cream, brick fireplace, black leathr sofas, beige carpet
- -ktchen, cream kitchen cabinets, black worktops, table and chairs, stairs leading to upstairs.

First Floor

- -double bedroom, flowered wallpaper on one wall, rest of the walls painted white, cream carpet, large walk in wardrobe.
- -double bedroom, flowered wallpaper on one wall, rest of the walls painted pink, cream carpet.
- -family bathroom

Top Floor

- -large double bedroom with ensuite bedroom
- -office