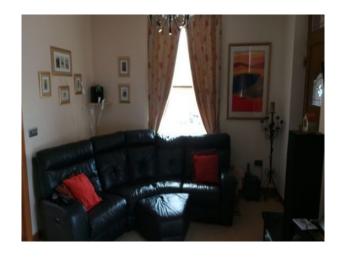

#### Interior

Ground Floor

- -lounge, flowered wallpaper on one wall, the rest painted cream, brick fireplace, black leathr sofas, beige carpet
- -ktchen, cream kitchen cabinets, black worktops, table and chairs, stairs leading to upstairs.