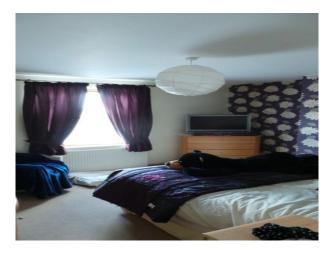

First Floor

- -double bedroom, flowered wallpaper on one wall, rest of the walls painted white, cream carpet, large walk in wardrobe.
- -double bedroom, flowered wallpaper on one wall, rest of the walls painted pink, cream carpet.
- -family bathroom