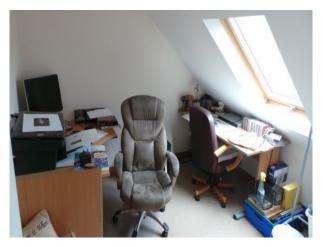

li><li> Office</li></ul> | • Residential View                                               | <ul><li>Painted Walls</li><li>Wallpapered Walls</li></ul>                                                       |

#### Interior

Ground Floor

- -lounge, flowered wallpaper on one wall, the rest painted cream, brick fireplace, black leathr sofas, beige carpet
- -ktchen, cream kitchen cabinets, black worktops, table and chairs, stairs leading to upstairs.

First Floor

- -double bedroom, flowered wallpaper on one wall, rest of the walls painted white, cream carpet, large walk in wardrobe.
- -double bedroom, flowered wallpaper on one wall, rest of the walls painted pink, cream carpet.
- -family bathroom

Top Floor

- -large double bedroom with ensuite bedroom
- -office