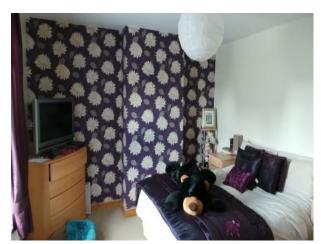

First Floor

- -double bedroom, flowered wallpaper on one wall, rest of the walls painted white, cream carpet, large walk in wardrobe.
- -double bedroom, flowered wallpaper on one wall, rest of the walls painted pink, cream carpet.
- -family bathroom