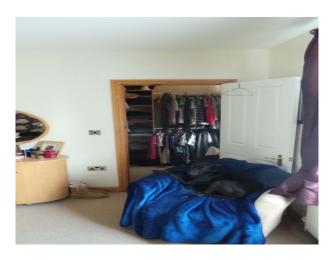

First Floor

- -double bedroom, flowered wallpaper on one wall, rest of the walls painted white, cream carpet, large walk in wardrobe.
- -double bedroom, flowered wallpaper on one wall, rest of the walls painted pink, cream carpet.
- -family bathroom