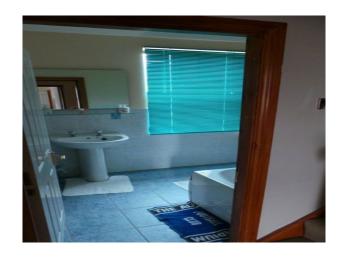

First Floor

- -double bedroom, flowered wallpaper on one wall, rest of the walls painted white, cream carpet, large walk in wardrobe.
- -double bedroom, flowered wallpaper on one wall, rest of the walls painted pink, cream carpet.
- -family bathroom