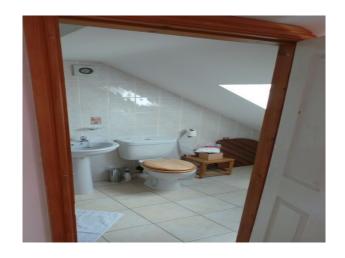

First Floor

- -double bedroom, flowered wallpaper on one wall, rest of the walls painted white, cream carpet, large walk in wardrobe.
- -double bedroom, flowered wallpaper on one wall, rest of the walls painted pink, cream carpet.
- -family bathroom

Top Floor

- -large double bedroom with ensuite bedroom
- -office