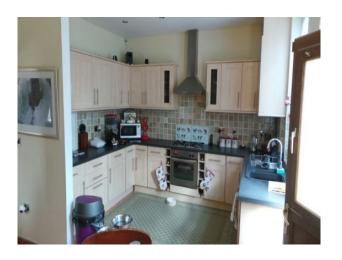

#### Interior

Ground Floor

- -lounge, flowered wallpaper on one wall, the rest painted cream, brick fireplace, black leathr sofas, beige carpet
- -ktchen, cream kitchen cabinets, black worktops, table and chairs, stairs leading to upstairs.