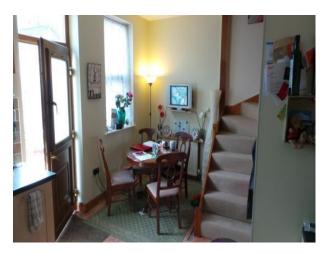

#### Interior

Ground Floor

- -lounge, flowered wallpaper on one wall, the rest painted cream, brick fireplace, black leathr sofas, beige carpet
- -ktchen, cream kitchen cabinets, black worktops, table and chairs, stairs leading to upstairs.