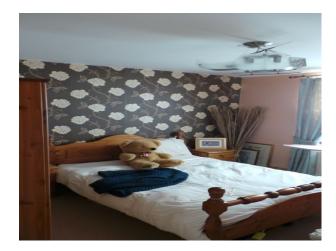

First Floor

- -double bedroom, flowered wallpaper on one wall, rest of the walls painted white, cream carpet, large walk in wardrobe.
- -double bedroom, flowered wallpaper on one wall, rest of the walls painted pink, cream carpet.
- -family bathroom