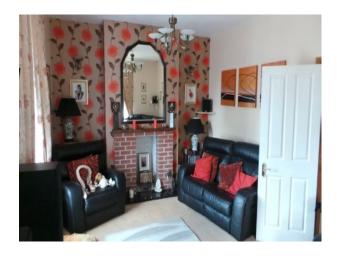

#### Interior

Ground Floor

- -lounge, flowered wallpaper on one wall, the rest painted cream, brick fireplace, black leathr sofas, beige carpet
- -ktchen, cream kitchen cabinets, black worktops, table and chairs, stairs leading to upstairs.