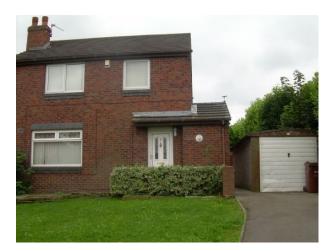

#### **Features:**

| Bathroom Types                                                    | Bedroom Types                                        | Exterior Features                                                | Facilities                                                                                                            |
|-------------------------------------------------------------------|------------------------------------------------------|------------------------------------------------------------------|-----------------------------------------------------------------------------------------------------------------------|
| • Family Bathroom                                                 | • Double Bedroom                                     | <ul><li>Back Garden</li><li>Front Garden</li><li>Patio</li></ul> | <ul> <li>Domestic Power</li> <li>Green Room</li> <li>Internet Access</li> <li>Mains Water</li> <li>Toilets</li> </ul> |
| Floors                                                            | Interior Features                                    | Kitchen types                                                    | Parking                                                                                                               |
| <ul><li>Carpet</li><li>Linoleum</li><li>Real Wood Floor</li></ul> | <ul><li>Furnished</li><li>Modern Fireplace</li></ul> | • Cream & White Units                                            | <ul><li> Driveway</li><li> Garage</li></ul>                                                                           |
| Rooms                                                             | Views                                                | Walls & Windows                                                  |                                                                                                                       |
| • Living Room                                                     | Residential View                                     | • Painted Walls                                                  |                                                                                                                       |

### Interior

1980 Semidetached house Single garage lawned gardens front and back with patio in back garden Living room has scarlet walls  $15 \ge 12$ Kitchen has white and grey walls units  $10 \ge 12$ Bedroom is purple with feature zebra print wallpapered wall  $10 \ge 12$ 