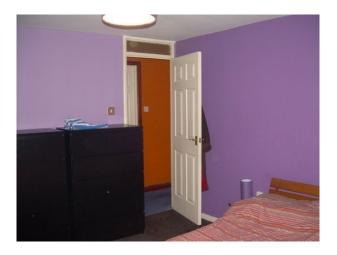

### Interior

1980 Semidetached house Single garage lawned gardens front and back with patio in back garden Living room has scarlet walls  $15 \ge 12$ Kitchen has white and grey walls units  $10 \ge 12$ Bedroom is purple with feature zebra print wallpapered wall  $10 \ge 12$ 