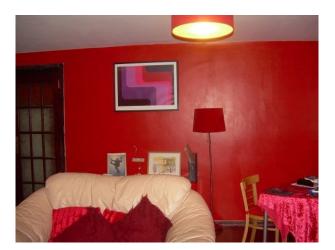

### Interior

1980 Semidetached house Single garage lawned gardens front and back with patio in back garden Living room has scarlet walls  $15 \ge 12$ Kitchen has white and grey walls units  $10 \ge 12$ Bedroom is purple with feature zebra print wallpapered wall  $10 \ge 12$ 