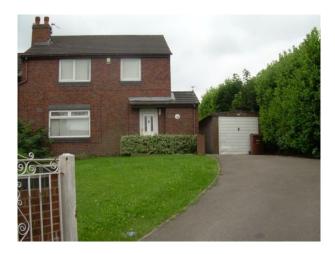

### Interior

1980 Semidetached house Single garage lawned gardens front and back with patio in back garden Living room has scarlet walls  $15 \ge 12$ Kitchen has white and grey walls units  $10 \ge 12$ Bedroom is purple with feature zebra print wallpapered wall  $10 \ge 12$ 