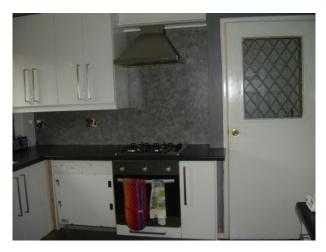

### Interior

1980 Semidetached house Single garage lawned gardens front and back with patio in back garden Living room has scarlet walls  $15 \ge 12$ Kitchen has white and grey walls units  $10 \ge 12$ Bedroom is purple with feature zebra print wallpapered wall  $10 \ge 12$ 