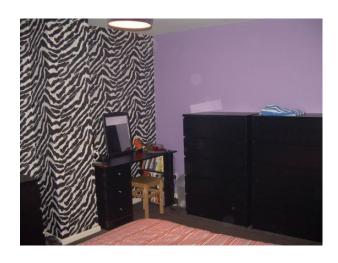

### Interior

1980 Semidetached house Single garage lawned gardens front and back with patio in back garden Living room has scarlet walls  $15 \ge 12$ Kitchen has white and grey walls units  $10 \ge 12$ Bedroom is purple with feature zebra print wallpapered wall  $10 \ge 12$ 