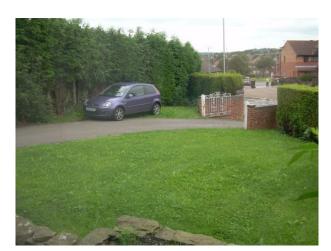

#### **Features:**

| Bathroom Types                                                    | Bedroom Types                                        | Exterior Features                                                | Facilities                                                                                                            |
|-------------------------------------------------------------------|------------------------------------------------------|------------------------------------------------------------------|-----------------------------------------------------------------------------------------------------------------------|
| • Family Bathroom                                                 | • Double Bedroom                                     | <ul><li>Back Garden</li><li>Front Garden</li><li>Patio</li></ul> | <ul> <li>Domestic Power</li> <li>Green Room</li> <li>Internet Access</li> <li>Mains Water</li> <li>Toilets</li> </ul> |
| Floors                                                            | Interior Features                                    | Kitchen types                                                    | Parking                                                                                                               |
| <ul><li>Carpet</li><li>Linoleum</li><li>Real Wood Floor</li></ul> | <ul><li>Furnished</li><li>Modern Fireplace</li></ul> | • Cream & White Units                                            | <ul><li> Driveway</li><li> Garage</li></ul>                                                                           |
| Rooms                                                             | Views                                                | Walls & Windows                                                  |                                                                                                                       |
| • Living Room                                                     | Residential View                                     | • Painted Walls                                                  |                                                                                                                       |

### Interior

1980 Semidetached house Single garage lawned gardens front and back with patio in back garden Living room has scarlet walls  $15 \ge 12$ Kitchen has white and grey walls units  $10 \ge 12$ Bedroom is purple with feature zebra print wallpapered wall  $10 \ge 12$ 