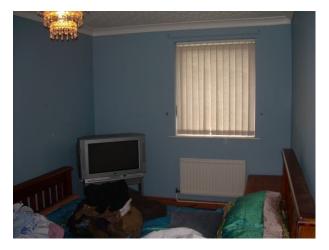

### Interior

1980 Semidetached house Single garage lawned gardens front and back with patio in back garden Living room has scarlet walls  $15 \ge 12$ Kitchen has white and grey walls units  $10 \ge 12$ Bedroom is purple with feature zebra print wallpapered wall  $10 \ge 12$ 