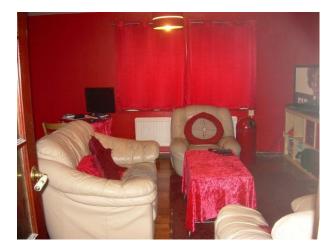

### Interior

1980 Semidetached house Single garage lawned gardens front and back with patio in back garden Living room has scarlet walls  $15 \ge 12$ Kitchen has white and grey walls units  $10 \ge 12$ Bedroom is purple with feature zebra print wallpapered wall  $10 \ge 12$ 