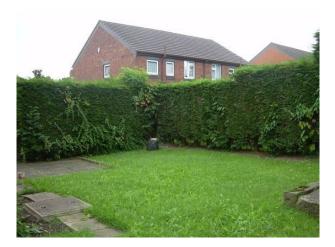

### Interior

1980 Semidetached house Single garage lawned gardens front and back with patio in back garden Living room has scarlet walls  $15 \ge 12$ Kitchen has white and grey walls units  $10 \ge 12$ Bedroom is purple with feature zebra print wallpapered wall  $10 \ge 12$ 