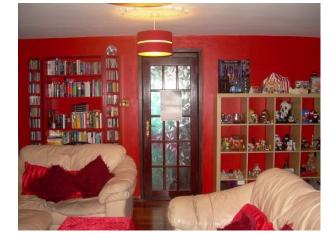

### Interior

1980 Semidetached house Single garage lawned gardens front and back with patio in back garden Living room has scarlet walls  $15 \ge 12$ Kitchen has white and grey walls units  $10 \ge 12$ Bedroom is purple with feature zebra print wallpapered wall  $10 \ge 12$ 