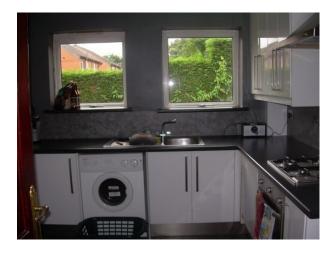

### Interior

1980 Semidetached house Single garage lawned gardens front and back with patio in back garden Living room has scarlet walls  $15 \ge 12$ Kitchen has white and grey walls units  $10 \ge 12$ Bedroom is purple with feature zebra print wallpapered wall  $10 \ge 12$ 