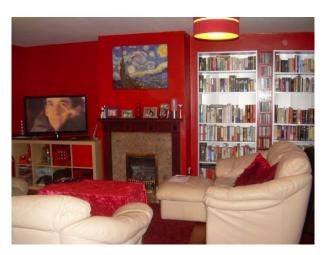

### Interior

1980 Semidetached house Single garage lawned gardens front and back with patio in back garden Living room has scarlet walls  $15 \ge 12$ Kitchen has white and grey walls units  $10 \ge 12$ Bedroom is purple with feature zebra print wallpapered wall  $10 \ge 12$ 