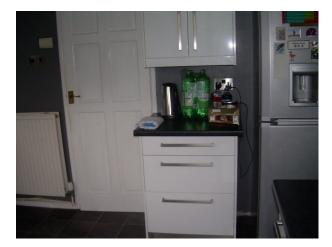

### Interior

1980 Semidetached house Single garage lawned gardens front and back with patio in back garden Living room has scarlet walls  $15 \ge 12$ Kitchen has white and grey walls units  $10 \ge 12$ Bedroom is purple with feature zebra print wallpapered wall  $10 \ge 12$ 