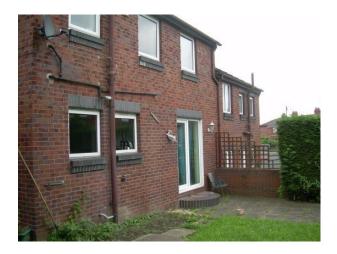

### Interior

1980 Semidetached house Single garage lawned gardens front and back with patio in back garden Living room has scarlet walls  $15 \ge 12$ Kitchen has white and grey walls units  $10 \ge 12$ Bedroom is purple with feature zebra print wallpapered wall  $10 \ge 12$ 