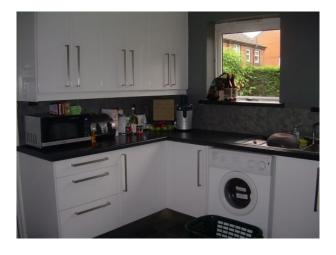

### Interior

1980 Semidetached house Single garage lawned gardens front and back with patio in back garden Living room has scarlet walls  $15 \ge 12$ Kitchen has white and grey walls units  $10 \ge 12$ Bedroom is purple with feature zebra print wallpapered wall  $10 \ge 12$ 