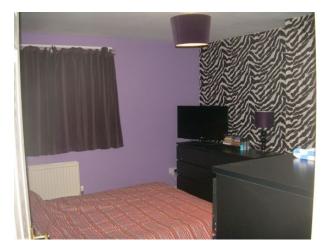

### Interior

1980 Semidetached house Single garage lawned gardens front and back with patio in back garden Living room has scarlet walls  $15 \ge 12$ Kitchen has white and grey walls units  $10 \ge 12$ Bedroom is purple with feature zebra print wallpapered wall  $10 \ge 12$ 