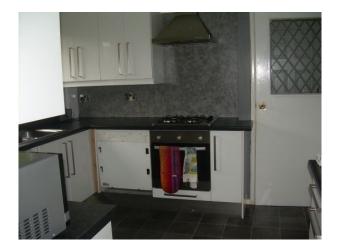

### Interior

1980 Semidetached house Single garage lawned gardens front and back with patio in back garden Living room has scarlet walls  $15 \ge 12$ Kitchen has white and grey walls units  $10 \ge 12$ Bedroom is purple with feature zebra print wallpapered wall  $10 \ge 12$ 