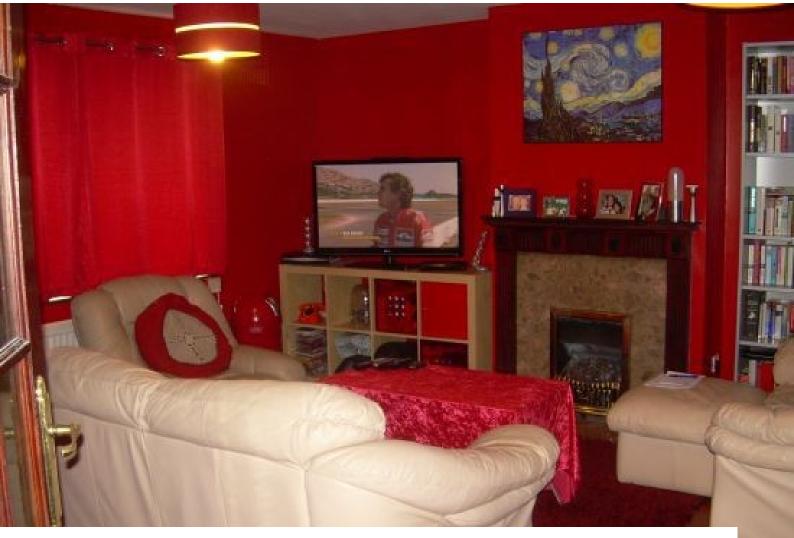

### Interior

1980 Semidetached house Single garage lawned gardens front and back with patio in back garden Living room has scarlet walls  $15 \ge 12$ Kitchen has white and grey walls units  $10 \ge 12$ Bedroom is purple with feature zebra print wallpapered wall  $10 \ge 12$ 