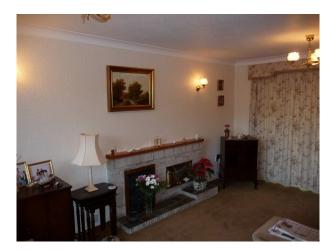

### Interior

Property Features Include

- Large kitchen with tiled wall, carpets and small dining table
- Dining room with large oval table and chairs, white walls and patio doors
- Grandfather clock
- Living room with cream walls, brown carpet, floral curtains and 1960's fireplace
- 2 bedrooms with double beds and 1960's styling
- Office / study
- Garden backing on to a pond
- Private parking at front of house