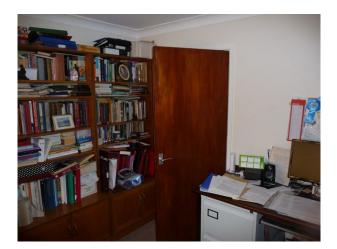

### Interior

Property Features Include

- Large kitchen with tiled wall, carpets and small dining table
- Dining room with large oval table and chairs, white walls and patio doors
- Grandfather clock
- Living room with cream walls, brown carpet, floral curtains and 1960's fireplace
- 2 bedrooms with double beds and 1960's styling
- Office / study
- Garden backing on to a pond
- Private parking at front of house