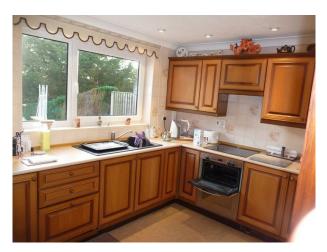

### Interior

Property Features Include

- Large kitchen with tiled wall, carpets and small dining table
- Dining room with large oval table and chairs, white walls and patio doors
- Grandfather clock
- Living room with cream walls, brown carpet, floral curtains and 1960's fireplace
- 2 bedrooms with double beds and 1960's styling
- Office / study
- Garden backing on to a pond
- Private parking at front of house