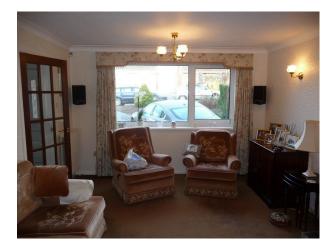

### Interior

Property Features Include

- Large kitchen with tiled wall, carpets and small dining table
- Dining room with large oval table and chairs, white walls and patio doors
- Grandfather clock
- Living room with cream walls, brown carpet, floral curtains and 1960's fireplace
- 2 bedrooms with double beds and 1960's styling
- Office / study
- Garden backing on to a pond
- Private parking at front of house