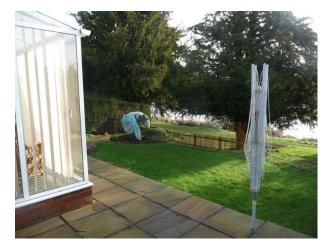

# WM1042 Family Home for Filming

Family home with a large pond at the back of the property.

### **Family Home for Filming**

Family home with a large pond at the back of the property.

Location: Staffordshire, United Kingdom Within the M25: No Categories: Family Houses

### Interior

Property Features Include

- Large kitchen with tiled wall, carpets and small dining table
- Dining room with large oval table and chairs, white walls and patio doors
- Grandfather clock
- Living room with cream walls, brown carpet, floral curtains and 1960's fireplace
- 2 bedrooms with double beds and 1960's styling
- Office / study
- Garden backing on to a pond
- Private parking at front of house