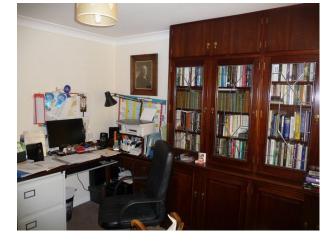

### Interior

Property Features Include

- Large kitchen with tiled wall, carpets and small dining table
- Dining room with large oval table and chairs, white walls and patio doors
- Grandfather clock
- Living room with cream walls, brown carpet, floral curtains and 1960's fireplace
- 2 bedrooms with double beds and 1960's styling
- Office / study
- Garden backing on to a pond
- Private parking at front of house