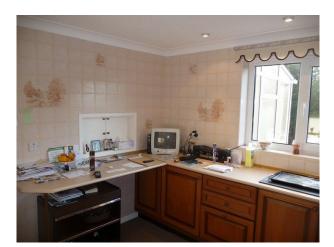

### Interior

Property Features Include

- Large kitchen with tiled wall, carpets and small dining table
- Dining room with large oval table and chairs, white walls and patio doors
- Grandfather clock
- Living room with cream walls, brown carpet, floral curtains and 1960's fireplace
- 2 bedrooms with double beds and 1960's styling
- Office / study
- Garden backing on to a pond
- Private parking at front of house