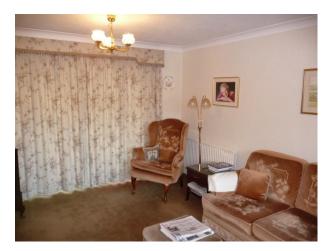

### Interior

Property Features Include

- Large kitchen with tiled wall, carpets and small dining table
- Dining room with large oval table and chairs, white walls and patio doors
- Grandfather clock
- Living room with cream walls, brown carpet, floral curtains and 1960's fireplace
- 2 bedrooms with double beds and 1960's styling
- Office / study
- Garden backing on to a pond
- Private parking at front of house