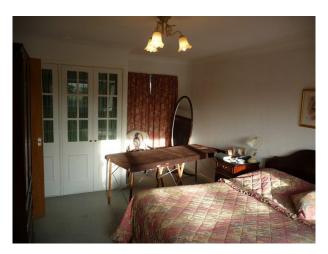

### Interior

Property Features Include

- Large kitchen with tiled wall, carpets and small dining table
- Dining room with large oval table and chairs, white walls and patio doors
- Grandfather clock
- Living room with cream walls, brown carpet, floral curtains and 1960's fireplace
- 2 bedrooms with double beds and 1960's styling
- Office / study
- Garden backing on to a pond
- Private parking at front of house