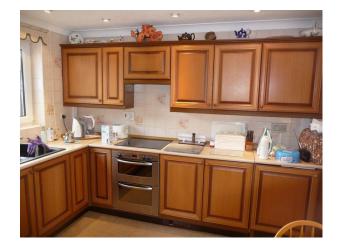

### Interior

Property Features Include

- Large kitchen with tiled wall, carpets and small dining table
- Dining room with large oval table and chairs, white walls and patio doors
- Grandfather clock
- Living room with cream walls, brown carpet, floral curtains and 1960's fireplace
- 2 bedrooms with double beds and 1960's styling
- Office / study
- Garden backing on to a pond
- Private parking at front of house