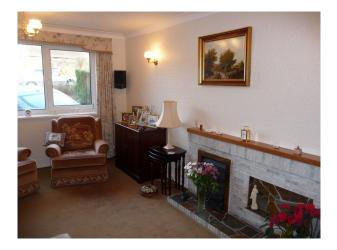

### Interior

Property Features Include

- Large kitchen with tiled wall, carpets and small dining table
- Dining room with large oval table and chairs, white walls and patio doors
- Grandfather clock
- Living room with cream walls, brown carpet, floral curtains and 1960's fireplace
- 2 bedrooms with double beds and 1960's styling
- Office / study
- Garden backing on to a pond
- Private parking at front of house