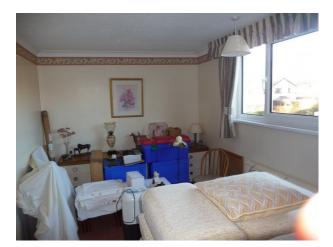

### Interior

Property Features Include

- Large kitchen with tiled wall, carpets and small dining table
- Dining room with large oval table and chairs, white walls and patio doors
- Grandfather clock
- Living room with cream walls, brown carpet, floral curtains and 1960's fireplace
- 2 bedrooms with double beds and 1960's styling
- Office / study
- Garden backing on to a pond
- Private parking at front of house