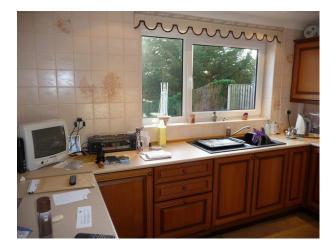

### Interior

Property Features Include

- Large kitchen with tiled wall, carpets and small dining table
- Dining room with large oval table and chairs, white walls and patio doors
- Grandfather clock
- Living room with cream walls, brown carpet, floral curtains and 1960's fireplace
- 2 bedrooms with double beds and 1960's styling
- Office / study
- Garden backing on to a pond
- Private parking at front of house