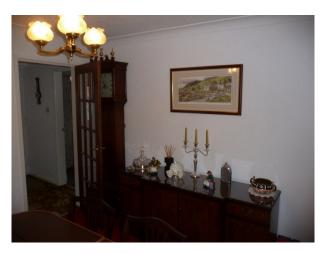

### Interior

Property Features Include

- Large kitchen with tiled wall, carpets and small dining table
- Dining room with large oval table and chairs, white walls and patio doors
- Grandfather clock
- Living room with cream walls, brown carpet, floral curtains and 1960's fireplace
- 2 bedrooms with double beds and 1960's styling
- Office / study
- Garden backing on to a pond
- Private parking at front of house