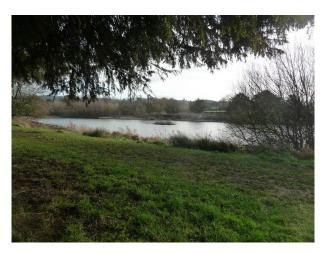

# WM1042 Family Home for Filming

Family home with a large pond at the back of the property.

### **Family Home for Filming**

Family home with a large pond at the back of the property.

Location: Staffordshire, United Kingdom Within the M25: No Categories: Family Houses

### Interior

Property Features Include

- Large kitchen with tiled wall, carpets and small dining table
- Dining room with large oval table and chairs, white walls and patio doors
- Grandfather clock
- Living room with cream walls, brown carpet, floral curtains and 1960's fireplace
- 2 bedrooms with double beds and 1960's styling
- Office / study
- Garden backing on to a pond
- Private parking at front of house