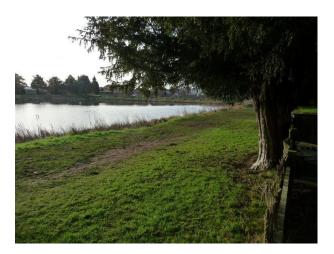

# WM1042 Family Home for Filming

Family home with a large pond at the back of the property.

### **Family Home for Filming**

Family home with a large pond at the back of the property.

Location: Staffordshire, United Kingdom Within the M25: No Categories: Family Houses

### Interior

Property Features Include

- Large kitchen with tiled wall, carpets and small dining table
- Dining room with large oval table and chairs, white walls and patio doors
- Grandfather clock
- Living room with cream walls, brown carpet, floral curtains and 1960's fireplace
- 2 bedrooms with double beds and 1960's styling
- Office / study
- Garden backing on to a pond
- Private parking at front of house