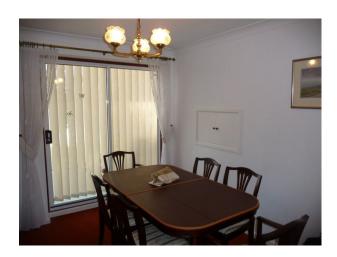

### Interior

Property Features Include

- Large kitchen with tiled wall, carpets and small dining table
- Dining room with large oval table and chairs, white walls and patio doors
- Grandfather clock
- Living room with cream walls, brown carpet, floral curtains and 1960's fireplace
- 2 bedrooms with double beds and 1960's styling
- Office / study
- Garden backing on to a pond
- Private parking at front of house