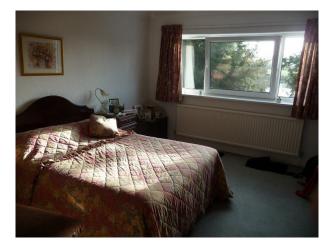

### Interior

Property Features Include

- Large kitchen with tiled wall, carpets and small dining table
- Dining room with large oval table and chairs, white walls and patio doors
- Grandfather clock
- Living room with cream walls, brown carpet, floral curtains and 1960's fireplace
- 2 bedrooms with double beds and 1960's styling
- Office / study
- Garden backing on to a pond
- Private parking at front of house