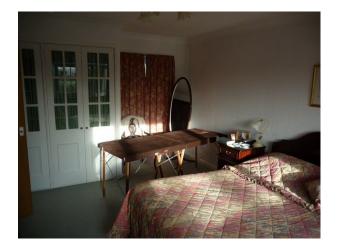

### Interior

Property Features Include

- Large kitchen with tiled wall, carpets and small dining table
- Dining room with large oval table and chairs, white walls and patio doors
- Grandfather clock
- Living room with cream walls, brown carpet, floral curtains and 1960's fireplace
- 2 bedrooms with double beds and 1960's styling
- Office / study
- Garden backing on to a pond
- Private parking at front of house