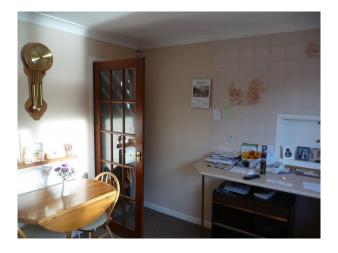

### Interior

Property Features Include

- Large kitchen with tiled wall, carpets and small dining table
- Dining room with large oval table and chairs, white walls and patio doors
- Grandfather clock
- Living room with cream walls, brown carpet, floral curtains and 1960's fireplace
- 2 bedrooms with double beds and 1960's styling
- Office / study
- Garden backing on to a pond
- Private parking at front of house