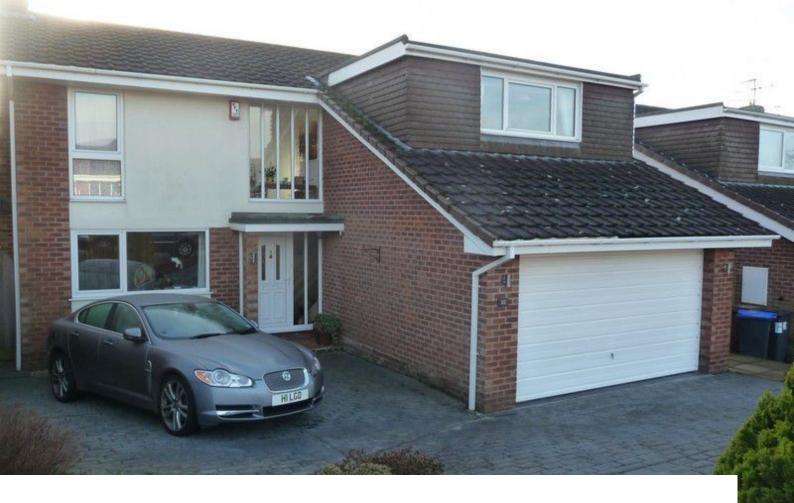

# WM1042 Family Home for Filming

Family home with a large pond at the back of the property.

### **Family Home for Filming**

Family home with a large pond at the back of the property.

Location: Staffordshire, United Kingdom Within the M25: No Categories: Family Houses

### Interior

Property Features Include

- Large kitchen with tiled wall, carpets and small dining table
- Dining room with large oval table and chairs, white walls and patio doors
- Grandfather clock
- Living room with cream walls, brown carpet, floral curtains and 1960's fireplace
- 2 bedrooms with double beds and 1960's styling
- Office / study
- Garden backing on to a pond
- Private parking at front of house