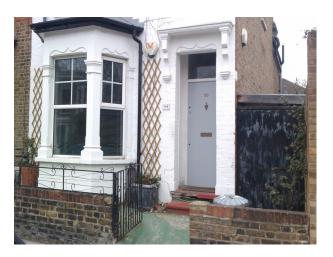

#### Interior

1900's Victorian house occupying a cul-de-sac position in East London and offering flexible accommodation to film makers. Entrance Hall - approx. 15'

- Wider than average space with neutral walls and carpeting.
- Stairs to 1st floor, doors to living room and kitchen/diner

Parking

- Free roadside parking in the cul-de-sac and in neighbouring roads