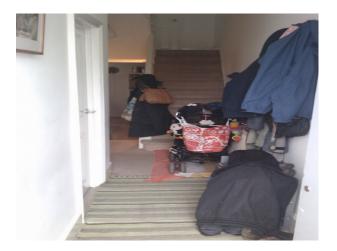

#### Interior

1900's Victorian house occupying a cul-de-sac position in East London and offering flexible accommodation to film makers. Entrance Hall - approx. 15'

- Wider than average space with neutral walls and carpeting.
- Stairs to 1st floor, doors to living room and kitchen/diner