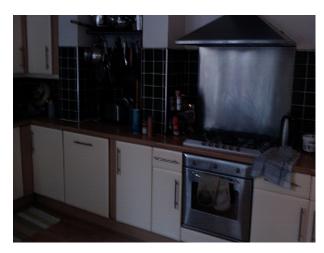

Kitchen - approx. 14' x 12'

- Beige gloss units with green wall tiles
- mid brown laminate flooring (not wood effect)
- contemporary round dining table
- Gas oven and hob (no island)
- Doors to family Bathroom and rear of the property