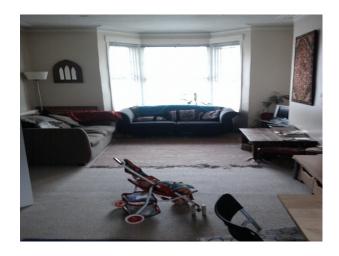

Lounge - approx. 24' x 14'

- Double length room with contemporary soft furnishing
- Bay window with large glass panes
- Ethnic wall-hangings (can be removed if required)
- Neutral paint work
- Carpeted floor