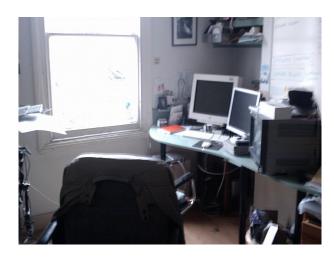

Bedroom 3 - 14' x 10'

- Set up as a fully functioning home office
- Neutral decor

Bedroom 4 - 20' x 14'

- Attic Bedroom with lots of head height
- Part vaulted ceiling/part dorma
- Accessed via a staircase (not a loft hatch!)