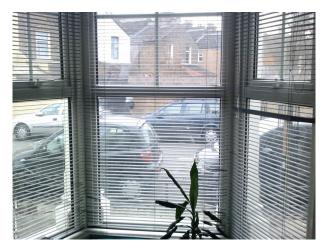

Lounge - approx. 24' x 14'

- Double length room with contemporary soft furnishing
- Bay window with large glass panes
- Ethnic wall-hangings (can be removed if required)
- Neutral paint work
- Carpeted floor