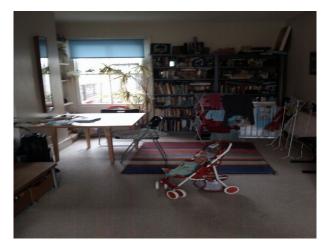

Lounge - approx. 24' x 14'

- Double length room with contemporary soft furnishing
- Bay window with large glass panes
- Ethnic wall-hangings (can be removed if required)
- Neutral paint work
- Carpeted floor