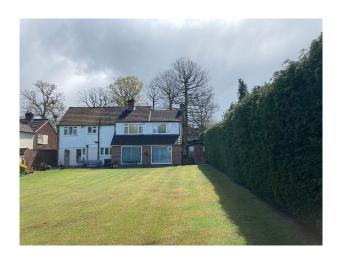

## LON5090 Family Home For Filming

4/5 bedroom detached house in a large corner-plot. Access to a ramp into the house. Outside is a large tarmac driveway that can fit approximately 6 cars.

## **Family Home For Filming**

4/5 bedroom detached house in a large corner-plot. Access to a ramp into the house. Outside is a large tarmac driveway that can fit approximately 6 cars.

Location: Buckinghamshire, United Kingdom