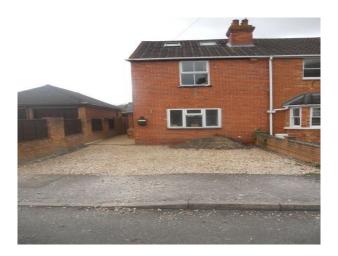

## Interior

Built in 1900 this Victorian family home offers many possibilities to film makers looking for a comfortable modern home as the backdrop for connecting to their family target market. **Property Details:** Interior Lounge - 12' x 10' \* Working open fire \* Cream carpets and wallpaper \* Black leather sofa \* Light bright room Dining Room - 11' x 12' (Leading into Kitchen) \* Wooden floor (dark brown) \* White walls with feature wall in brown wallpaper \* Ornamental fireplace Kitchen - 23' x 15' \* Open plan space \* Cream shaker kitchen w/wooden handles and light oak worktop \* Brushed aluminium appliances \* Laminate flooring \* Breakfast bar (no appliances) \* Also, a Welsh dress/table chairs Main Bedroom - 12' x 14' (with en-suite Shower room) \* Double windows \* Built-in wardrobes \* Cream walls \* Pine furniture \* Room both sides of the bed Bathroom - 11' x 6' \* Oatmeal floor to ceiling tiles \* Oatmeal floor tiles \* Large mirror Bedroom 2 - 12' x 10' \* Neutrally decorated Bedroom 3 - 9' x 7' \* Little girls room \* Pink walls \* Cream carpet Bedroom 4/Loft Room - 12' x 12' \* 2 Velux windows \* white paint with feature wall (wallpaper with pink birds!) Exterior \* No front garden \* 130ft back garden with large patio stepping down onto the lawn \* Trampoline Parking \* Shingle Drive with space for 2 cars \* On street parking