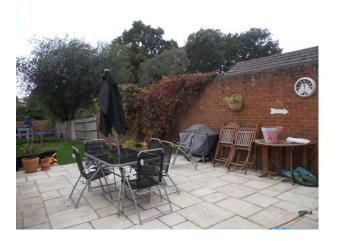

## Interior

Built in 1900 this Victorian family home offers many possibilities to film makers looking for a comfortable modern home as the backdrop for connecting to their family target market. **Property Details:** Interior Lounge - 12' x 10' \* Working open fire \* Cream carpets and wallpaper \* Black leather sofa \* Light bright room Dining Room - 11' x 12' (Leading into Kitchen) \* Wooden floor (dark brown) \* White walls with feature wall in brown wallpaper \* Ornamental fireplace Kitchen - 23' x 15' \* Open plan space \* Cream shaker kitchen w/wooden handles and light oak worktop \* Brushed aluminium appliances \* Laminate flooring \* Breakfast bar (no appliances) \* Also, a Welsh dress/table chairs Main Bedroom - 12' x 14' (with en-suite Shower room) \* Double windows \* Built-in wardrobes \* Cream walls \* Pine furniture \* Room both sides of the bed Bathroom - 11' x 6' \* Oatmeal floor to ceiling tiles \* Oatmeal floor tiles \* Large mirror Bedroom 2 - 12' x 10' \* Neutrally decorated Bedroom 3 - 9' x 7' \* Little girls room \* Pink walls \* Cream carpet Bedroom 4/Loft Room - 12' x 12' \* 2 Velux windows \* white paint with feature wall (wallpaper with pink birds!) Exterior \* No front garden \* 130ft back garden with large patio stepping down onto the lawn \* Trampoline Parking \* Shingle Drive with space for 2 cars \* On street parking