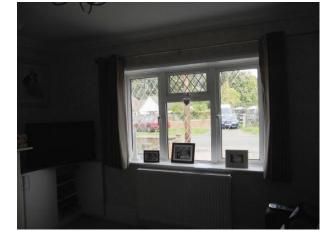

## Interior

Built in 1900 this Victorian family home offers many possibilities to film makers looking for a comfortable modern home as the backdrop for connecting to their family target market. **Property Details:** Interior Lounge - 12' x 10' \* Working open fire \* Cream carpets and wallpaper \* Black leather sofa \* Light bright room Dining Room - 11' x 12' (Leading into Kitchen) \* Wooden floor (dark brown) \* White walls with feature wall in brown wallpaper \* Ornamental fireplace Kitchen - 23' x 15' \* Open plan space \* Cream shaker kitchen w/wooden handles and light oak worktop \* Brushed aluminium appliances \* Laminate flooring \* Breakfast bar (no appliances) \* Also, a Welsh dress/table chairs Main Bedroom - 12' x 14' (with en-suite Shower room) \* Double windows \* Built-in wardrobes \* Cream walls \* Pine furniture \* Room both sides of the bed Bathroom - 11' x 6' \* Oatmeal floor to ceiling tiles \* Oatmeal floor tiles \* Large mirror Bedroom 2 - 12' x 10' \* Neutrally decorated Bedroom 3 - 9' x 7' \* Little girls room \* Pink walls \* Cream carpet Bedroom 4/Loft Room - 12' x 12' \* 2 Velux windows \* white paint with feature wall (wallpaper with pink birds!) Exterior \* No front garden \* 130ft back garden with large patio stepping down onto the lawn \* Trampoline Parking \* Shingle Drive with space for 2 cars \* On street parking