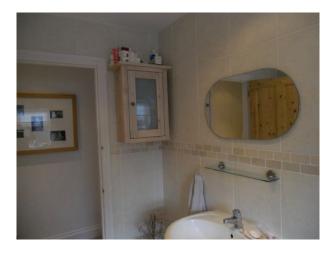

## Interior

Built in 1900 this Victorian family home offers many possibilities to film makers looking for a comfortable modern home as the backdrop for connecting to their family target market. **Property Details:** Interior Lounge - 12' x 10' \* Working open fire \* Cream carpets and wallpaper \* Black leather sofa \* Light bright room Dining Room - 11' x 12' (Leading into Kitchen) \* Wooden floor (dark brown) \* White walls with feature wall in brown wallpaper \* Ornamental fireplace Kitchen - 23' x 15' \* Open plan space \* Cream shaker kitchen w/wooden handles and light oak worktop \* Brushed aluminium appliances \* Laminate flooring \* Breakfast bar (no appliances) \* Also, a Welsh dress/table chairs Main Bedroom - 12' x 14' (with en-suite Shower room) \* Double windows \* Built-in wardrobes \* Cream walls \* Pine furniture \* Room both sides of the bed Bathroom - 11' x 6' \* Oatmeal floor to ceiling tiles \* Oatmeal floor tiles \* Large mirror Bedroom 2 - 12' x 10' \* Neutrally decorated Bedroom 3 - 9' x 7' \* Little girls room \* Pink walls \* Cream carpet Bedroom 4/Loft Room - 12' x 12' \* 2 Velux windows \* white paint with feature wall (wallpaper with pink birds!) Exterior \* No front garden \* 130ft back garden with large patio stepping down onto the lawn \* Trampoline Parking \* Shingle Drive with space for 2 cars \* On street parking