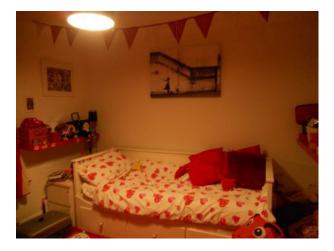

## Interior

Built in 1900 this Victorian family home offers many possibilities to film makers looking for a comfortable modern home as the backdrop for connecting to their family target market. **Property Details:** Interior Lounge - 12' x 10' \* Working open fire \* Cream carpets and wallpaper \* Black leather sofa \* Light bright room Dining Room - 11' x 12' (Leading into Kitchen) \* Wooden floor (dark brown) \* White walls with feature wall in brown wallpaper \* Ornamental fireplace Kitchen - 23' x 15' \* Open plan space \* Cream shaker kitchen w/wooden handles and light oak worktop \* Brushed aluminium appliances \* Laminate flooring \* Breakfast bar (no appliances) \* Also, a Welsh dress/table chairs Main Bedroom - 12' x 14' (with en-suite Shower room) \* Double windows \* Built-in wardrobes \* Cream walls \* Pine furniture \* Room both sides of the bed Bathroom - 11' x 6' \* Oatmeal floor to ceiling tiles \* Oatmeal floor tiles \* Large mirror Bedroom 2 - 12' x 10' \* Neutrally decorated Bedroom 3 - 9' x 7' \* Little girls room \* Pink walls \* Cream carpet Bedroom 4/Loft Room - 12' x 12' \* 2 Velux windows \* white paint with feature wall (wallpaper with pink birds!) Exterior \* No front garden \* 130ft back garden with large patio stepping down onto the lawn \* Trampoline Parking \* Shingle Drive with space for 2 cars \* On street parking