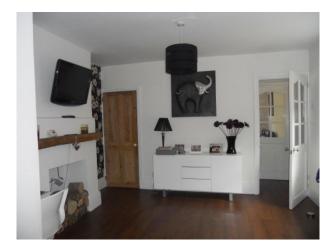

## Interior

Built in 1900 this Victorian family home offers many possibilities to film makers looking for a comfortable modern home as the backdrop for connecting to their family target market. **Property Details:** Interior Lounge - 12' x 10' \* Working open fire \* Cream carpets and wallpaper \* Black leather sofa \* Light bright room Dining Room - 11' x 12' (Leading into Kitchen) \* Wooden floor (dark brown) \* White walls with feature wall in brown wallpaper \* Ornamental fireplace Kitchen - 23' x 15' \* Open plan space \* Cream shaker kitchen w/wooden handles and light oak worktop \* Brushed aluminium appliances \* Laminate flooring \* Breakfast bar (no appliances) \* Also, a Welsh dress/table chairs Main Bedroom - 12' x 14' (with en-suite Shower room) \* Double windows \* Built-in wardrobes \* Cream walls \* Pine furniture \* Room both sides of the bed Bathroom - 11' x 6' \* Oatmeal floor to ceiling tiles \* Oatmeal floor tiles \* Large mirror Bedroom 2 - 12' x 10' \* Neutrally decorated Bedroom 3 - 9' x 7' \* Little girls room \* Pink walls \* Cream carpet Bedroom 4/Loft Room - 12' x 12' \* 2 Velux windows \* white paint with feature wall (wallpaper with pink birds!) Exterior \* No front garden \* 130ft back garden with large patio stepping down onto the lawn \* Trampoline Parking \* Shingle Drive with space for 2 cars \* On street parking