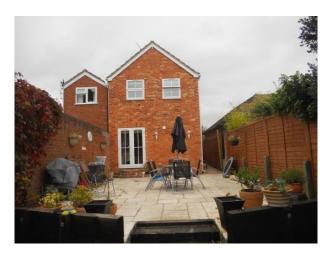

## Interior

Built in 1900 this Victorian family home offers many possibilities to film makers looking for a comfortable modern home as the backdrop for connecting to their family target market. **Property Details:** Interior Lounge - 12' x 10' \* Working open fire \* Cream carpets and wallpaper \* Black leather sofa \* Light bright room Dining Room - 11' x 12' (Leading into Kitchen) \* Wooden floor (dark brown) \* White walls with feature wall in brown wallpaper \* Ornamental fireplace Kitchen - 23' x 15' \* Open plan space \* Cream shaker kitchen w/wooden handles and light oak worktop \* Brushed aluminium appliances \* Laminate flooring \* Breakfast bar (no appliances) \* Also, a Welsh dress/table chairs Main Bedroom - 12' x 14' (with en-suite Shower room) \* Double windows \* Built-in wardrobes \* Cream walls \* Pine furniture \* Room both sides of the bed Bathroom - 11' x 6' \* Oatmeal floor to ceiling tiles \* Oatmeal floor tiles \* Large mirror Bedroom 2 - 12' x 10' \* Neutrally decorated Bedroom 3 - 9' x 7' \* Little girls room \* Pink walls \* Cream carpet Bedroom 4/Loft Room - 12' x 12' \* 2 Velux windows \* white paint with feature wall (wallpaper with pink birds!) Exterior \* No front garden \* 130ft back garden with large patio stepping down onto the lawn \* Trampoline Parking \* Shingle Drive with space for 2 cars \* On street parking