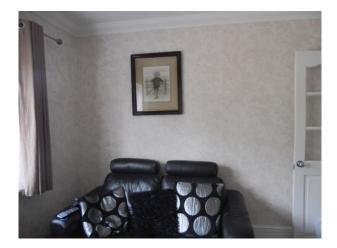

## Interior

Built in 1900 this Victorian family home offers many possibilities to film makers looking for a comfortable modern home as the backdrop for connecting to their family target market. **Property Details:** Interior Lounge - 12' x 10' \* Working open fire \* Cream carpets and wallpaper \* Black leather sofa \* Light bright room Dining Room - 11' x 12' (Leading into Kitchen) \* Wooden floor (dark brown) \* White walls with feature wall in brown wallpaper \* Ornamental fireplace Kitchen - 23' x 15' \* Open plan space \* Cream shaker kitchen w/wooden handles and light oak worktop \* Brushed aluminium appliances \* Laminate flooring \* Breakfast bar (no appliances) \* Also, a Welsh dress/table chairs Main Bedroom - 12' x 14' (with en-suite Shower room) \* Double windows \* Built-in wardrobes \* Cream walls \* Pine furniture \* Room both sides of the bed Bathroom - 11' x 6' \* Oatmeal floor to ceiling tiles \* Oatmeal floor tiles \* Large mirror Bedroom 2 - 12' x 10' \* Neutrally decorated Bedroom 3 - 9' x 7' \* Little girls room \* Pink walls \* Cream carpet Bedroom 4/Loft Room - 12' x 12' \* 2 Velux windows \* white paint with feature wall (wallpaper with pink birds!) Exterior \* No front garden \* 130ft back garden with large patio stepping down onto the lawn \* Trampoline Parking \* Shingle Drive with space for 2 cars \* On street parking