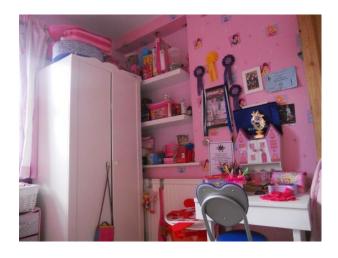

## Interior

Built in 1900 this Victorian family home offers many possibilities to film makers looking for a comfortable modern home as the backdrop for connecting to their family target market. **Property Details:** Interior Lounge - 12' x 10' \* Working open fire \* Cream carpets and wallpaper \* Black leather sofa \* Light bright room Dining Room - 11' x 12' (Leading into Kitchen) \* Wooden floor (dark brown) \* White walls with feature wall in brown wallpaper \* Ornamental fireplace Kitchen - 23' x 15' \* Open plan space \* Cream shaker kitchen w/wooden handles and light oak worktop \* Brushed aluminium appliances \* Laminate flooring \* Breakfast bar (no appliances) \* Also, a Welsh dress/table chairs Main Bedroom - 12' x 14' (with en-suite Shower room) \* Double windows \* Built-in wardrobes \* Cream walls \* Pine furniture \* Room both sides of the bed Bathroom - 11' x 6' \* Oatmeal floor to ceiling tiles \* Oatmeal floor tiles \* Large mirror Bedroom 2 - 12' x 10' \* Neutrally decorated Bedroom 3 - 9' x 7' \* Little girls room \* Pink walls \* Cream carpet Bedroom 4/Loft Room - 12' x 12' \* 2 Velux windows \* white paint with feature wall (wallpaper with pink birds!) Exterior \* No front garden \* 130ft back garden with large patio stepping down onto the lawn \* Trampoline Parking \* Shingle Drive with space for 2 cars \* On street parking