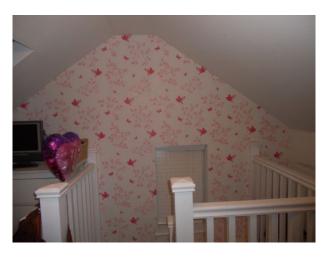

## Interior

Built in 1900 this Victorian family home offers many possibilities to film makers looking for a comfortable modern home as the backdrop for connecting to their family target market. **Property Details:** Interior Lounge - 12' x 10' \* Working open fire \* Cream carpets and wallpaper \* Black leather sofa \* Light bright room Dining Room - 11' x 12' (Leading into Kitchen) \* Wooden floor (dark brown) \* White walls with feature wall in brown wallpaper \* Ornamental fireplace Kitchen - 23' x 15' \* Open plan space \* Cream shaker kitchen w/wooden handles and light oak worktop \* Brushed aluminium appliances \* Laminate flooring \* Breakfast bar (no appliances) \* Also, a Welsh dress/table chairs Main Bedroom - 12' x 14' (with en-suite Shower room) \* Double windows \* Built-in wardrobes \* Cream walls \* Pine furniture \* Room both sides of the bed Bathroom - 11' x 6' \* Oatmeal floor to ceiling tiles \* Oatmeal floor tiles \* Large mirror Bedroom 2 - 12' x 10' \* Neutrally decorated Bedroom 3 - 9' x 7' \* Little girls room \* Pink walls \* Cream carpet Bedroom 4/Loft Room - 12' x 12' \* 2 Velux windows \* white paint with feature wall (wallpaper with pink birds!) Exterior \* No front garden \* 130ft back garden with large patio stepping down onto the lawn \* Trampoline Parking \* Shingle Drive with space for 2 cars \* On street parking