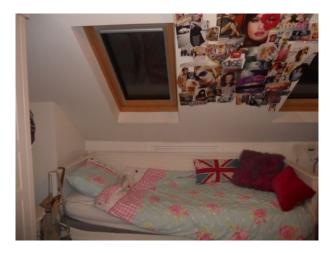

## Interior

Built in 1900 this Victorian family home offers many possibilities to film makers looking for a comfortable modern home as the backdrop for connecting to their family target market. **Property Details:** Interior Lounge - 12' x 10' \* Working open fire \* Cream carpets and wallpaper \* Black leather sofa \* Light bright room Dining Room - 11' x 12' (Leading into Kitchen) \* Wooden floor (dark brown) \* White walls with feature wall in brown wallpaper \* Ornamental fireplace Kitchen - 23' x 15' \* Open plan space \* Cream shaker kitchen w/wooden handles and light oak worktop \* Brushed aluminium appliances \* Laminate flooring \* Breakfast bar (no appliances) \* Also, a Welsh dress/table chairs Main Bedroom - 12' x 14' (with en-suite Shower room) \* Double windows \* Built-in wardrobes \* Cream walls \* Pine furniture \* Room both sides of the bed Bathroom - 11' x 6' \* Oatmeal floor to ceiling tiles \* Oatmeal floor tiles \* Large mirror Bedroom 2 - 12' x 10' \* Neutrally decorated Bedroom 3 - 9' x 7' \* Little girls room \* Pink walls \* Cream carpet Bedroom 4/Loft Room - 12' x 12' \* 2 Velux windows \* white paint with feature wall (wallpaper with pink birds!) Exterior \* No front garden \* 130ft back garden with large patio stepping down onto the lawn \* Trampoline Parking \* Shingle Drive with space for 2 cars \* On street parking