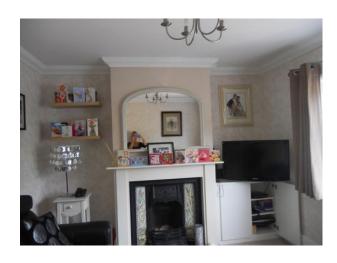

## Interior

Built in 1900 this Victorian family home offers many possibilities to film makers looking for a comfortable modern home as the backdrop for connecting to their family target market. **Property Details:** Interior Lounge - 12' x 10' \* Working open fire \* Cream carpets and wallpaper \* Black leather sofa \* Light bright room Dining Room - 11' x 12' (Leading into Kitchen) \* Wooden floor (dark brown) \* White walls with feature wall in brown wallpaper \* Ornamental fireplace Kitchen - 23' x 15' \* Open plan space \* Cream shaker kitchen w/wooden handles and light oak worktop \* Brushed aluminium appliances \* Laminate flooring \* Breakfast bar (no appliances) \* Also, a Welsh dress/table chairs Main Bedroom - 12' x 14' (with en-suite Shower room) \* Double windows \* Built-in wardrobes \* Cream walls \* Pine furniture \* Room both sides of the bed Bathroom - 11' x 6' \* Oatmeal floor to ceiling tiles \* Oatmeal floor tiles \* Large mirror Bedroom 2 - 12' x 10' \* Neutrally decorated Bedroom 3 - 9' x 7' \* Little girls room \* Pink walls \* Cream carpet Bedroom 4/Loft Room - 12' x 12' \* 2 Velux windows \* white paint with feature wall (wallpaper with pink birds!) Exterior \* No front garden \* 130ft back garden with large patio stepping down onto the lawn \* Trampoline Parking \* Shingle Drive with space for 2 cars \* On street parking