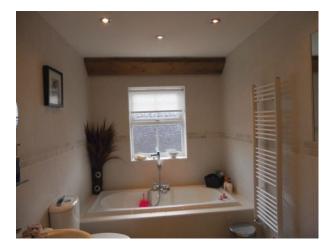

## Interior

Built in 1900 this Victorian family home offers many possibilities to film makers looking for a comfortable modern home as the backdrop for connecting to their family target market. **Property Details:** Interior Lounge - 12' x 10' \* Working open fire \* Cream carpets and wallpaper \* Black leather sofa \* Light bright room Dining Room - 11' x 12' (Leading into Kitchen) \* Wooden floor (dark brown) \* White walls with feature wall in brown wallpaper \* Ornamental fireplace Kitchen - 23' x 15' \* Open plan space \* Cream shaker kitchen w/wooden handles and light oak worktop \* Brushed aluminium appliances \* Laminate flooring \* Breakfast bar (no appliances) \* Also, a Welsh dress/table chairs Main Bedroom - 12' x 14' (with en-suite Shower room) \* Double windows \* Built-in wardrobes \* Cream walls \* Pine furniture \* Room both sides of the bed Bathroom - 11' x 6' \* Oatmeal floor to ceiling tiles \* Oatmeal floor tiles \* Large mirror Bedroom 2 - 12' x 10' \* Neutrally decorated Bedroom 3 - 9' x 7' \* Little girls room \* Pink walls \* Cream carpet Bedroom 4/Loft Room - 12' x 12' \* 2 Velux windows \* white paint with feature wall (wallpaper with pink birds!) Exterior \* No front garden \* 130ft back garden with large patio stepping down onto the lawn \* Trampoline Parking \* Shingle Drive with space for 2 cars \* On street parking