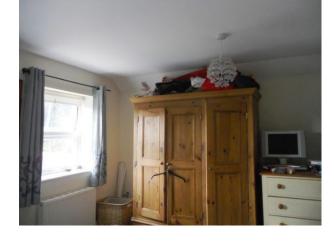

## Interior

Built in 1900 this Victorian family home offers many possibilities to film makers looking for a comfortable modern home as the backdrop for connecting to their family target market. **Property Details:** Interior Lounge - 12' x 10' \* Working open fire \* Cream carpets and wallpaper \* Black leather sofa \* Light bright room Dining Room - 11' x 12' (Leading into Kitchen) \* Wooden floor (dark brown) \* White walls with feature wall in brown wallpaper \* Ornamental fireplace Kitchen - 23' x 15' \* Open plan space \* Cream shaker kitchen w/wooden handles and light oak worktop \* Brushed aluminium appliances \* Laminate flooring \* Breakfast bar (no appliances) \* Also, a Welsh dress/table chairs Main Bedroom - 12' x 14' (with en-suite Shower room) \* Double windows \* Built-in wardrobes \* Cream walls \* Pine furniture \* Room both sides of the bed Bathroom - 11' x 6' \* Oatmeal floor to ceiling tiles \* Oatmeal floor tiles \* Large mirror Bedroom 2 - 12' x 10' \* Neutrally decorated Bedroom 3 - 9' x 7' \* Little girls room \* Pink walls \* Cream carpet Bedroom 4/Loft Room - 12' x 12' \* 2 Velux windows \* white paint with feature wall (wallpaper with pink birds!) Exterior \* No front garden \* 130ft back garden with large patio stepping down onto the lawn \* Trampoline Parking \* Shingle Drive with space for 2 cars \* On street parking