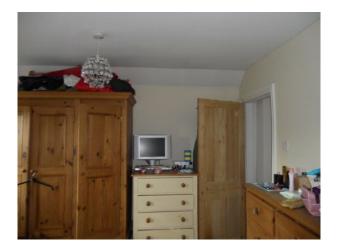

## Interior

Built in 1900 this Victorian family home offers many possibilities to film makers looking for a comfortable modern home as the backdrop for connecting to their family target market. **Property Details:** Interior Lounge - 12' x 10' \* Working open fire \* Cream carpets and wallpaper \* Black leather sofa \* Light bright room Dining Room - 11' x 12' (Leading into Kitchen) \* Wooden floor (dark brown) \* White walls with feature wall in brown wallpaper \* Ornamental fireplace Kitchen - 23' x 15' \* Open plan space \* Cream shaker kitchen w/wooden handles and light oak worktop \* Brushed aluminium appliances \* Laminate flooring \* Breakfast bar (no appliances) \* Also, a Welsh dress/table chairs Main Bedroom - 12' x 14' (with en-suite Shower room) \* Double windows \* Built-in wardrobes \* Cream walls \* Pine furniture \* Room both sides of the bed Bathroom - 11' x 6' \* Oatmeal floor to ceiling tiles \* Oatmeal floor tiles \* Large mirror Bedroom 2 - 12' x 10' \* Neutrally decorated Bedroom 3 - 9' x 7' \* Little girls room \* Pink walls \* Cream carpet Bedroom 4/Loft Room - 12' x 12' \* 2 Velux windows \* white paint with feature wall (wallpaper with pink birds!) Exterior \* No front garden \* 130ft back garden with large patio stepping down onto the lawn \* Trampoline Parking \* Shingle Drive with space for 2 cars \* On street parking