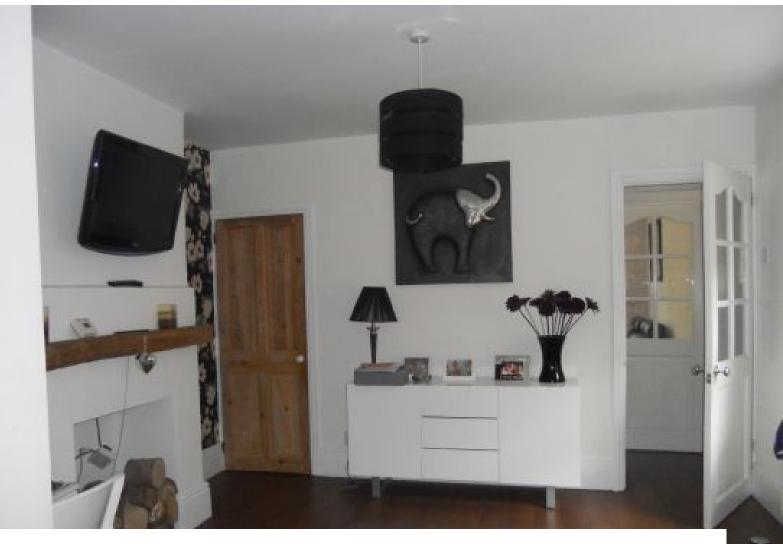

## Interior

Built in 1900 this Victorian family home offers many possibilities to film makers looking for a comfortable modern home as the backdrop for connecting to their family target market. **Property Details:** Interior Lounge - 12' x 10' \* Working open fire \* Cream carpets and wallpaper \* Black leather sofa \* Light bright room Dining Room - 11' x 12' (Leading into Kitchen) \* Wooden floor (dark brown) \* White walls with feature wall in brown wallpaper \* Ornamental fireplace Kitchen - 23' x 15' \* Open plan space \* Cream shaker kitchen w/wooden handles and light oak worktop \* Brushed aluminium appliances \* Laminate flooring \* Breakfast bar (no appliances) \* Also, a Welsh dress/table chairs Main Bedroom - 12' x 14' (with en-suite Shower room) \* Double windows \* Built-in wardrobes \* Cream walls \* Pine furniture \* Room both sides of the bed Bathroom - 11' x 6' \* Oatmeal floor to ceiling tiles \* Oatmeal floor tiles \* Large mirror Bedroom 2 - 12' x 10' \* Neutrally decorated Bedroom 3 - 9' x 7' \* Little girls room \* Pink walls \* Cream carpet Bedroom 4/Loft Room - 12' x 12' \* 2 Velux windows \* white paint with feature wall (wallpaper with pink birds!) Exterior \* No front garden \* 130ft back garden with large patio stepping down onto the lawn \* Trampoline Parking \* Shingle Drive with space for 2 cars \* On street parking