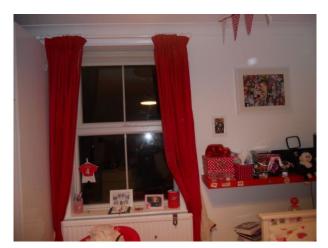

## Interior

Built in 1900 this Victorian family home offers many possibilities to film makers looking for a comfortable modern home as the backdrop for connecting to their family target market. **Property Details:** Interior Lounge - 12' x 10' \* Working open fire \* Cream carpets and wallpaper \* Black leather sofa \* Light bright room Dining Room - 11' x 12' (Leading into Kitchen) \* Wooden floor (dark brown) \* White walls with feature wall in brown wallpaper \* Ornamental fireplace Kitchen - 23' x 15' \* Open plan space \* Cream shaker kitchen w/wooden handles and light oak worktop \* Brushed aluminium appliances \* Laminate flooring \* Breakfast bar (no appliances) \* Also, a Welsh dress/table chairs Main Bedroom - 12' x 14' (with en-suite Shower room) \* Double windows \* Built-in wardrobes \* Cream walls \* Pine furniture \* Room both sides of the bed Bathroom - 11' x 6' \* Oatmeal floor to ceiling tiles \* Oatmeal floor tiles \* Large mirror Bedroom 2 - 12' x 10' \* Neutrally decorated Bedroom 3 - 9' x 7' \* Little girls room \* Pink walls \* Cream carpet Bedroom 4/Loft Room - 12' x 12' \* 2 Velux windows \* white paint with feature wall (wallpaper with pink birds!) Exterior \* No front garden \* 130ft back garden with large patio stepping down onto the lawn \* Trampoline Parking \* Shingle Drive with space for 2 cars \* On street parking