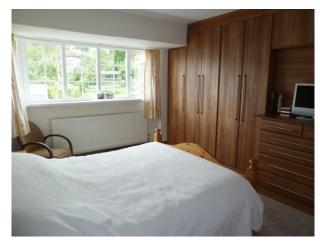

## Interior

Property Features Include:

- Large kitchen with wooden units and dining table, white walls, white and black floor
- Dining table with large dark wood dining table, wooden floors, cream walls and large window and welsh dresser
- Piano
- Living room with green carpets, Brown leather sofa, Cream walls and patio windows and wall mounted television
- Large master bedroom with cream walls, brown carpet, large double wooden bed
- Large garden with patio and small wall with lawn, plants, conservatory and garden