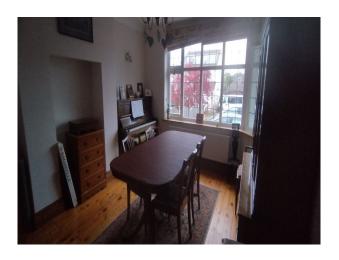

## Interior

Property Features Include:

- Large kitchen with wooden units and dining table, white walls, white and black floor
- Dining table with large dark wood dining table, wooden floors, cream walls and large window and welsh dresser
- Piano
- Living room with green carpets, Brown leather sofa, Cream walls and patio windows and wall mounted television
- Large master bedroom with cream walls, brown carpet, large double wooden bed
- Large garden with patio and small wall with lawn, plants, conservatory and garden