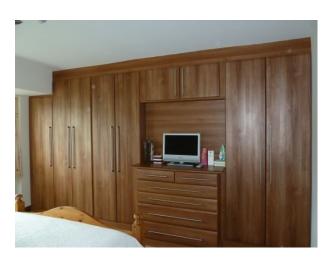

## Interior

Property Features Include:

- Large kitchen with wooden units and dining table, white walls, white and black floor
- Dining table with large dark wood dining table, wooden floors, cream walls and large window and welsh dresser
- Piano
- Living room with green carpets, Brown leather sofa, Cream walls and patio windows and wall mounted television
- Large master bedroom with cream walls, brown carpet, large double wooden bed
- Large garden with patio and small wall with lawn, plants, conservatory and garden