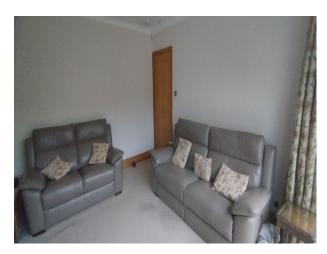

## Interior

Property Features Include:

- Large kitchen with wooden units and dining table, white walls, white and black floor
- Dining table with large dark wood dining table, wooden floors, cream walls and large window and welsh dresser
- Piano
- Living room with green carpets, Brown leather sofa, Cream walls and patio windows and wall mounted television
- Large master bedroom with cream walls, brown carpet, large double wooden bed
- Large garden with patio and small wall with lawn, plants, conservatory and garden