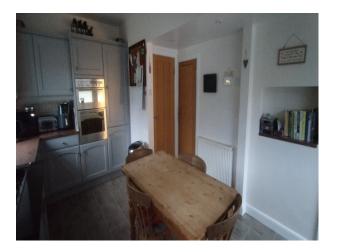

## Interior

Property Features Include:

- Large kitchen with wooden units and dining table, white walls, white and black floor
- Dining table with large dark wood dining table, wooden floors, cream walls and large window and welsh dresser
- Piano
- Living room with green carpets, Brown leather sofa, Cream walls and patio windows and wall mounted television
- Large master bedroom with cream walls, brown carpet, large double wooden bed
- Large garden with patio and small wall with lawn, plants, conservatory and garden