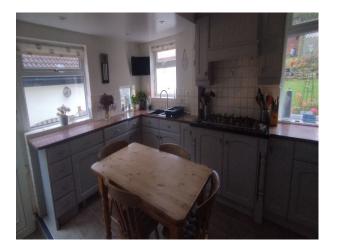

## Interior

Property Features Include:

- Large kitchen with wooden units and dining table, white walls, white and black floor
- Dining table with large dark wood dining table, wooden floors, cream walls and large window and welsh dresser
- Piano
- Living room with green carpets, Brown leather sofa, Cream walls and patio windows and wall mounted television
- Large master bedroom with cream walls, brown carpet, large double wooden bed
- Large garden with patio and small wall with lawn, plants, conservatory and garden