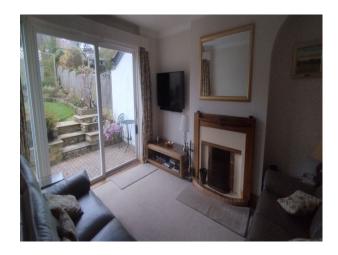

## Interior

Property Features Include:

- Large kitchen with wooden units and dining table, white walls, white and black floor
- Dining table with large dark wood dining table, wooden floors, cream walls and large window and welsh dresser
- Piano
- Living room with green carpets, Brown leather sofa, Cream walls and patio windows and wall mounted television
- Large master bedroom with cream walls, brown carpet, large double wooden bed
- Large garden with patio and small wall with lawn, plants, conservatory and garden