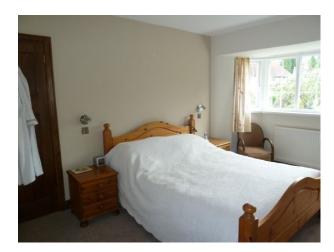

## Interior

Property Features Include:

- Large kitchen with wooden units and dining table, white walls, white and black floor
- Dining table with large dark wood dining table, wooden floors, cream walls and large window and welsh dresser
- Piano
- Living room with green carpets, Brown leather sofa, Cream walls and patio windows and wall mounted television
- Large master bedroom with cream walls, brown carpet, large double wooden bed
- Large garden with patio and small wall with lawn, plants, conservatory and garden