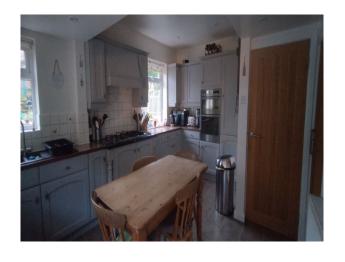

## Interior

Property Features Include:

- Large kitchen with wooden units and dining table, white walls, white and black floor
- Dining table with large dark wood dining table, wooden floors, cream walls and large window and welsh dresser
- Piano
- Living room with green carpets, Brown leather sofa, Cream walls and patio windows and wall mounted television
- Large master bedroom with cream walls, brown carpet, large double wooden bed
- Large garden with patio and small wall with lawn, plants, conservatory and garden