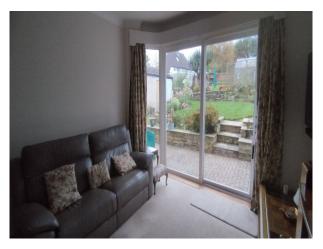

## Interior

Property Features Include:

- Large kitchen with wooden units and dining table, white walls, white and black floor
- Dining table with large dark wood dining table, wooden floors, cream walls and large window and welsh dresser
- Piano
- Living room with green carpets, Brown leather sofa, Cream walls and patio windows and wall mounted television
- Large master bedroom with cream walls, brown carpet, large double wooden bed
- Large garden with patio and small wall with lawn, plants, conservatory and garden