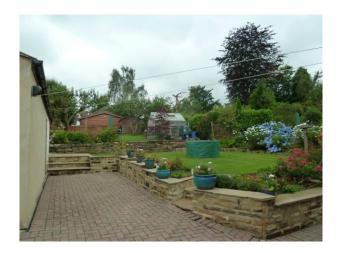

## Interior

Property Features Include:

- Large kitchen with wooden units and dining table, white walls, white and black floor
- Dining table with large dark wood dining table, wooden floors, cream walls and large window and welsh dresser
- Piano
- Living room with green carpets, Brown leather sofa, Cream walls and patio windows and wall mounted television
- Large master bedroom with cream walls, brown carpet, large double wooden bed
- Large garden with patio and small wall with lawn, plants, conservatory and garden