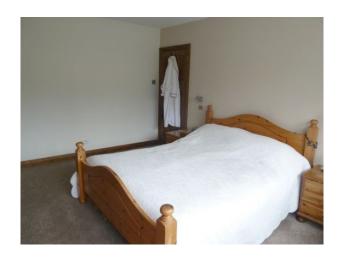

## Interior

Property Features Include:

- Large kitchen with wooden units and dining table, white walls, white and black floor
- Dining table with large dark wood dining table, wooden floors, cream walls and large window and welsh dresser
- Piano
- Living room with green carpets, Brown leather sofa, Cream walls and patio windows and wall mounted television
- Large master bedroom with cream walls, brown carpet, large double wooden bed
- Large garden with patio and small wall with lawn, plants, conservatory and garden