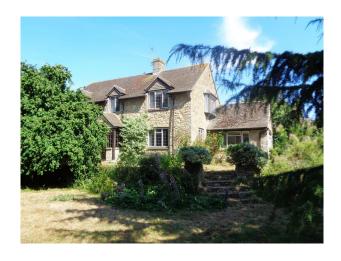

# SE3427 Family Home With Dated Interior For Filming

Former family home now available to hire for filming. The property retains Axminster carpets, 80s formica kitchen, and old fashioned soft furnishings.

## **Family Home With Dated Interior For Filming**

Former family home now available to hire for filming. The property retains Axminster carpets, 80s formica kitchen, and old fashioned soft furnishings.