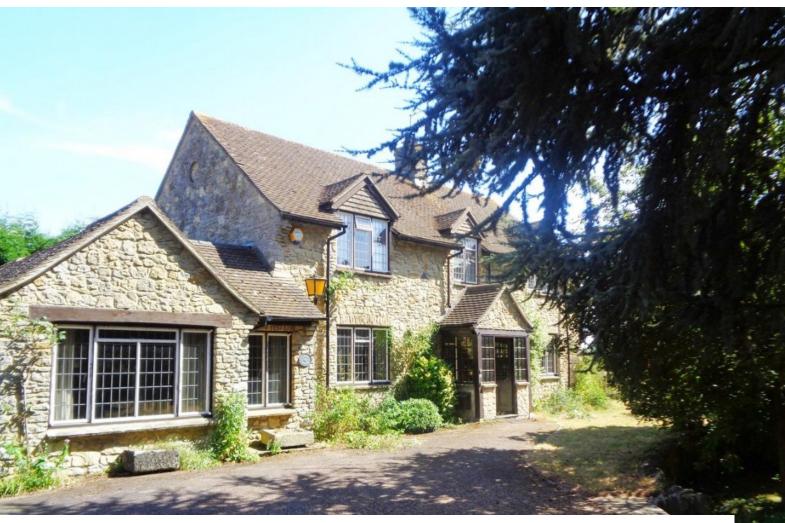

# SE3427 Family Home With Dated Interior For Filming

Former family home now available to hire for filming. The property retains Axminster carpets, 80s formica kitchen, and old fashioned soft furnishings.

## **Family Home With Dated Interior For Filming**

Former family home now available to hire for filming. The property retains Axminster carpets, 80s formica kitchen, and old fashioned soft furnishings.

Location: Buckinghamshire, United Kingdom

Within the M25: No

Categories: Detached & Executive Houses | Retro | Farms | Farm Houses | Cottage Film Locations