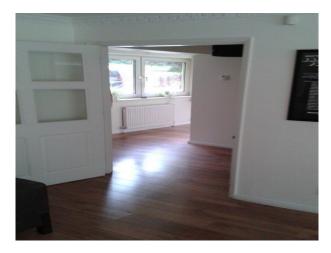

#### Interior

This expansive family home offers many possibilities for film or stills shoots.

The downstairs living space is open plan and spacious with plain white walls throughout and ceiling spot lights.

The downstairs has widened doorways and laminated flooring throughout.

The main living area consists of a large living room, games area with full size pool table, open plan kitchen diner, large playroom, guest bedroom with ensuite shower and lift access, as well as two other staircases to first floor.