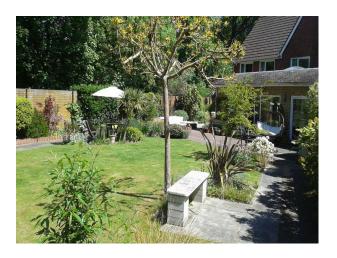

#### Exterior

The south facing front and rear gardens were planted six years ago and are now maturing to ensure year round colour. The garden is very private with the majority of the area private to neighbouring properties.

Both front and rear gardens consist of a central lawn with surrounding flower beds containing plants, shrubs and trees. The rear garden has a double width pathway running around the garden and multi sensory plants on either side. Contemporary furniture makes this an outdoor living / family space has both sunny and shady areas all day and evening.