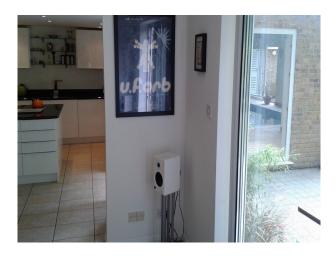

#### Interior

This expansive family home offers many possibilities for film or stills shoots.

The downstairs living space is open plan and spacious with plain white walls throughout and ceiling spot lights.

The downstairs has widened doorways and laminated flooring throughout.

The main living area consists of a large living room, games area with full size pool table, open plan kitchen diner, large playroom, guest bedroom with ensuite shower and lift access, as well as two other staircases to first floor.