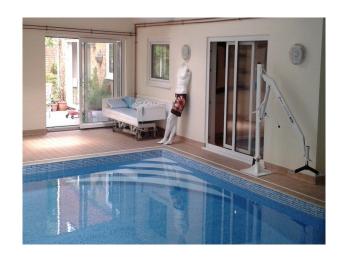

#### Interior

This expansive family home offers many possibilities for film or stills shoots.

The downstairs living space is open plan and spacious with plain white walls throughout and ceiling spot lights.

The downstairs has widened doorways and laminated flooring throughout.

The main living area consists of a large living room, games area with full size pool table, open plan kitchen diner, large playroom, guest bedroom with ensuite shower and lift access, as well as two other staircases to first floor.

- Cat flap in the Kitchen door
- Glass doors
- Integrated shower/WC in the swimming pool
- Double bath
- Internal lift to 1st floor bedroom