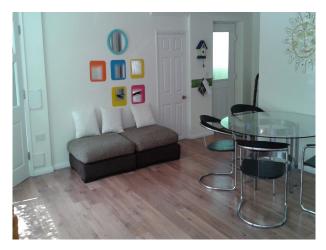

#### Interior

This expansive family home offers many possibilities for film or stills shoots.

The downstairs living space is open plan and spacious with plain white walls throughout and ceiling spot lights.

The downstairs has widened doorways and laminated flooring throughout.

The main living area consists of a large living room, games area with full size pool table, open plan kitchen diner, large playroom, guest bedroom with ensuite shower and lift access, as well as two other staircases to first floor.