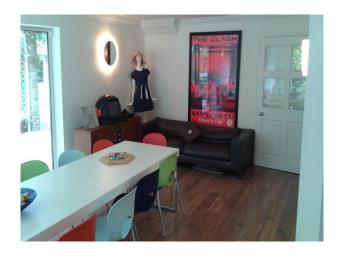

#### Interior

This expansive family home offers many possibilities for film or stills shoots.

The downstairs living space is open plan and spacious with plain white walls throughout and ceiling spot lights.

The downstairs has widened doorways and laminated flooring throughout.

The main living area consists of a large living room, games area with full size pool table, open plan kitchen diner, large playroom, guest bedroom with ensuite shower and lift access, as well as two other staircases to first floor.