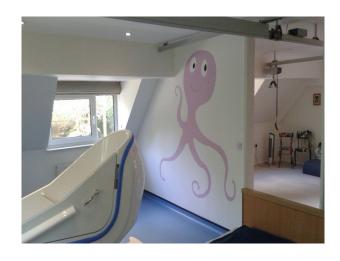

The downstairs has widened doorways and laminated flooring throughout.

The main living area consists of a large living room, games area with full size pool table, open plan kitchen diner, large playroom, guest bedroom with ensuite shower and lift access, as well as two other staircases to first floor.

On the first floor there are 6 bedrooms, 4 bathroom (one with jacuzzi).

Other rooms include: Toy room (vintage toys available to purchase or as props); Clothes room (with trainers and clothes) Other features include:

- Cat flap in the Kitchen door
- Glass doors
- Integrated shower/WC in the swimming pool
- Double bath
- Internal lift to 1st floor bedroom