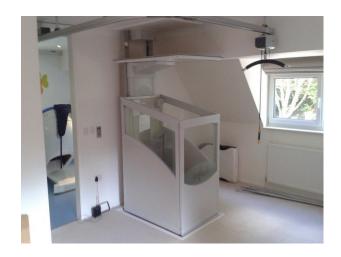

The downstairs has widened doorways and laminated flooring throughout.

The main living area consists of a large living room, games area with full size pool table, open plan kitchen diner, large playroom, guest bedroom with ensuite shower and lift access, as well as two other staircases to first floor.

- Cat flap in the Kitchen door
- Glass doors
- Integrated shower/WC in the swimming pool
- Double bath
- Internal lift to 1st floor bedroom