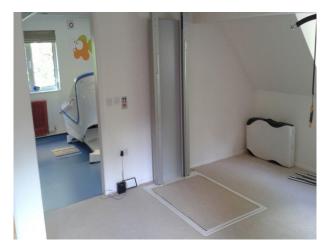

The downstairs has widened doorways and laminated flooring throughout.

The main living area consists of a large living room, games area with full size pool table, open plan kitchen diner, large playroom, guest bedroom with ensuite shower and lift access, as well as two other staircases to first floor.

- Cat flap in the Kitchen door
- Glass doors
- Integrated shower/WC in the swimming pool
- Double bath
- Internal lift to 1st floor bedroom