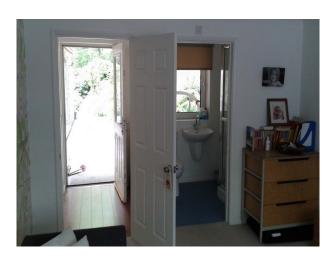

The downstairs has widened doorways and laminated flooring throughout.

The main living area consists of a large living room, games area with full size pool table, open plan kitchen diner, large playroom, guest bedroom with ensuite shower and lift access, as well as two other staircases to first floor.

On the first floor there are 6 bedrooms, 4 bathroom (one with jacuzzi).

Other rooms include: Toy room (vintage toys available to purchase or as props); Clothes room (with trainers and clothes) Other features include: