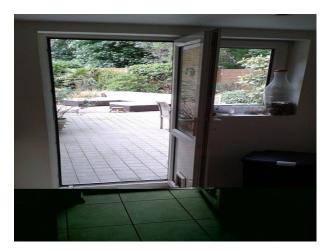

#### Exterior

The south facing front and rear gardens were planted six years ago and are now maturing to ensure year round colour. The garden is very private with the majority of the area private to neighbouring properties.

Both front and rear gardens consist of a central lawn with surrounding flower beds containing plants, shrubs and trees. The rear garden has a double width pathway running around the garden and multi sensory plants on either side. Contemporary furniture makes this an outdoor living / family space has both sunny and shady areas all day and evening.