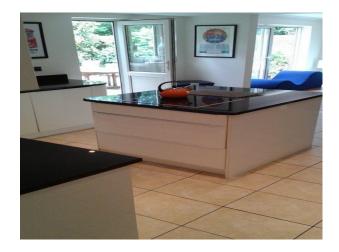

Kitchen types

- Cream & White Units
- Kitchen With Island

Parking Rooms Views Walls & Windows

- Driveway
- Off Street Parking
- Parking Nearby
- Changing Room
- Dining Room
- Drawing Room
- Games Room
- Hallway
- Home Office
- Indoor Swimming Pool
- Living Room
- Lounge
- Office
- Playroom

#### Interior

This expansive family home offers many possibilities for film or stills shoots.

The downstairs living space is open plan and spacious with plain white walls throughout and ceiling spot lights.

The downstairs has widened doorways and laminated flooring throughout.

The main living area consists of a large living room, games area with full size pool table, open plan kitchen diner, large playroom, guest bedroom with ensuite shower and lift access, as well as two other staircases to first floor.