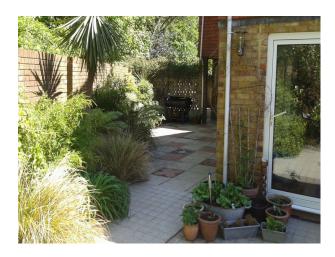

#### Exterior

The south facing front and rear gardens were planted six years ago and are now maturing to ensure year round colour. The garden is very private with the majority of the area private to neighbouring properties.

Both front and rear gardens consist of a central lawn with surrounding flower beds containing plants, shrubs and trees. The rear garden has a double width pathway running around the garden and multi sensory plants on either side. Contemporary furniture makes this an outdoor living / family space has both sunny and shady areas all day and evening.