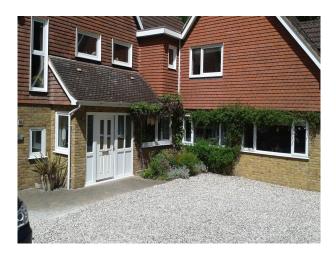

#### Exterior

The south facing front and rear gardens were planted six years ago and are now maturing to ensure year round colour. The garden is very private with the majority of the area private to neighbouring properties.

Both front and rear gardens consist of a central lawn with surrounding flower beds containing plants, shrubs and trees. The rear garden has a double width pathway running around the garden and multi sensory plants on either side. Contemporary furniture makes this an outdoor living / family space has both sunny and shady areas all day and evening.