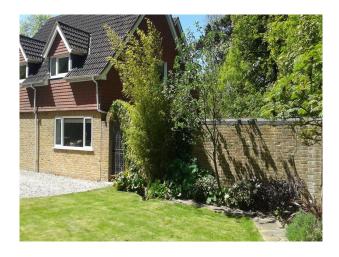

#### Exterior

The south facing front and rear gardens were planted six years ago and are now maturing to ensure year round colour. The garden is very private with the majority of the area private to neighbouring properties.

Both front and rear gardens consist of a central lawn with surrounding flower beds containing plants, shrubs and trees. The rear garden has a double width pathway running around the garden and multi sensory plants on either side. Contemporary furniture makes this an outdoor living / family space has both sunny and shady areas all day and evening.