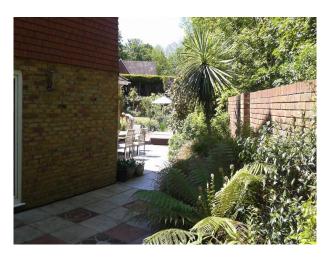

#### Exterior

The south facing front and rear gardens were planted six years ago and are now maturing to ensure year round colour. The garden is very private with the majority of the area private to neighbouring properties.

Both front and rear gardens consist of a central lawn with surrounding flower beds containing plants, shrubs and trees. The rear garden has a double width pathway running around the garden and multi sensory plants on either side. Contemporary furniture makes this an outdoor living / family space has both sunny and shady areas all day and evening.