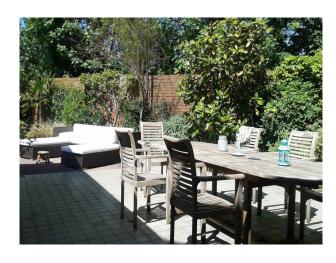

#### Exterior

The south facing front and rear gardens were planted six years ago and are now maturing to ensure year round colour. The garden is very private with the majority of the area private to neighbouring properties.

Both front and rear gardens consist of a central lawn with surrounding flower beds containing plants, shrubs and trees. The rear garden has a double width pathway running around the garden and multi sensory plants on either side. Contemporary furniture makes this an outdoor living / family space has both sunny and shady areas all day and evening.