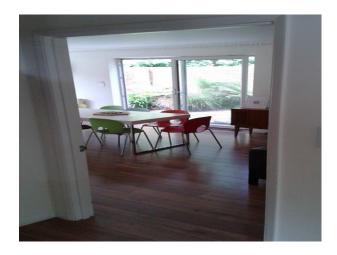

#### Interior

This expansive family home offers many possibilities for film or stills shoots.

The downstairs living space is open plan and spacious with plain white walls throughout and ceiling spot lights.

The downstairs has widened doorways and laminated flooring throughout.

The main living area consists of a large living room, games area with full size pool table, open plan kitchen diner, large playroom, guest bedroom with ensuite shower and lift access, as well as two other staircases to first floor.