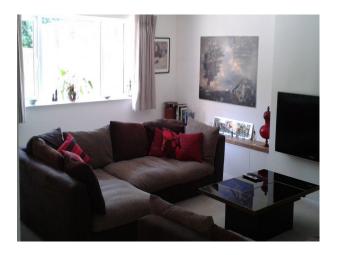

#### Interior

This expansive family home offers many possibilities for film or stills shoots.

The downstairs living space is open plan and spacious with plain white walls throughout and ceiling spot lights.

The downstairs has widened doorways and laminated flooring throughout.

The main living area consists of a large living room, games area with full size pool table, open plan kitchen diner, large playroom, guest bedroom with ensuite shower and lift access, as well as two other staircases to first floor.