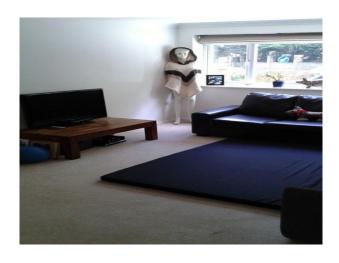

#### Interior

This expansive family home offers many possibilities for film or stills shoots.

The downstairs living space is open plan and spacious with plain white walls throughout and ceiling spot lights.

The downstairs has widened doorways and laminated flooring throughout.

The main living area consists of a large living room, games area with full size pool table, open plan kitchen diner, large playroom, guest bedroom with ensuite shower and lift access, as well as two other staircases to first floor.