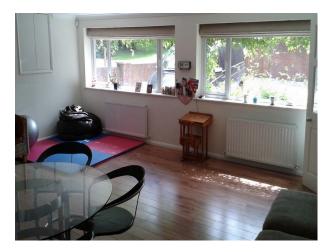

#### Interior

This expansive family home offers many possibilities for film or stills shoots.

The downstairs living space is open plan and spacious with plain white walls throughout and ceiling spot lights.

The downstairs has widened doorways and laminated flooring throughout.

The main living area consists of a large living room, games area with full size pool table, open plan kitchen diner, large playroom, guest bedroom with ensuite shower and lift access, as well as two other staircases to first floor.