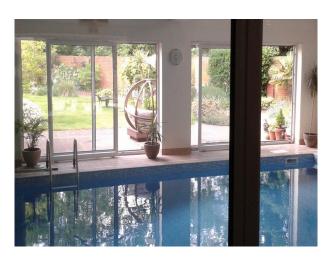

#### Exterior

The south facing front and rear gardens were planted six years ago and are now maturing to ensure year round colour. The garden is very private with the majority of the area private to neighbouring properties.

Both front and rear gardens consist of a central lawn with surrounding flower beds containing plants, shrubs and trees. The rear garden has a double width pathway running around the garden and multi sensory plants on either side. Contemporary furniture makes this an outdoor living / family space has both sunny and shady areas all day and evening.