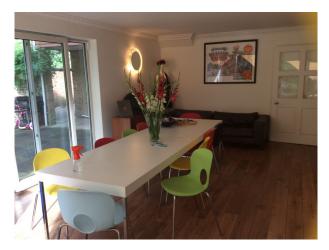

#### Interior

This expansive family home offers many possibilities for film or stills shoots.

The downstairs living space is open plan and spacious with plain white walls throughout and ceiling spot lights.

The downstairs has widened doorways and laminated flooring throughout.

The main living area consists of a large living room, games area with full size pool table, open plan kitchen diner, large playroom, guest bedroom with ensuite shower and lift access, as well as two other staircases to first floor.