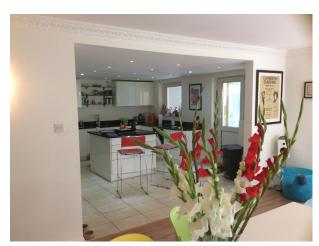

## **Interior Features**

- Furnished
- Laminate Wood Floor

- **Kitchen Facilities** 
  - Cutlery and Crockery
  - Eat In
  - Island
  - Large Dining Table
  - Open Plan
  - Pots and Pans
  - Prep Area
  - Small Appliances
  - Utensils

Kitchen types

- Cream & White Units
- Kitchen With Island

Parking Rooms Views Walls & Windows

- Driveway
- Off Street Parking
- Parking Nearby
- Changing Room
- Dining Room
- Drawing Room
- Games Room
- Hallway
- Home Office
- Indoor Swimming Pool
- Living Room
- Lounge
- Office
- Playroom