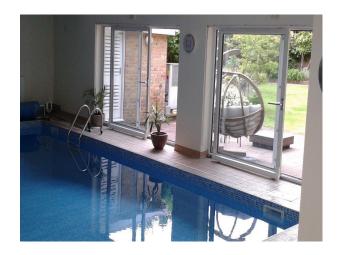

#### Interior

This expansive family home offers many possibilities for film or stills shoots.

The downstairs living space is open plan and spacious with plain white walls throughout and ceiling spot lights.

#### Exterior

The south facing front and rear gardens were planted six years ago and are now maturing to ensure year round colour. The garden is very private with the majority of the area private to neighbouring properties.

Both front and rear gardens consist of a central lawn with surrounding flower beds containing plants, shrubs and trees. The rear garden has a double width pathway running around the garden and multi sensory plants on either side. Contemporary furniture makes this an outdoor living / family space has both sunny and shady areas all day and evening.