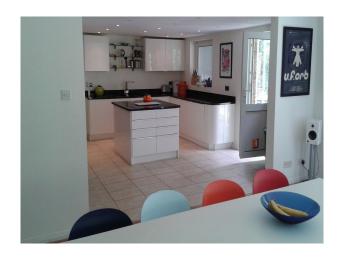

#### Interior

This expansive family home offers many possibilities for film or stills shoots.

The downstairs living space is open plan and spacious with plain white walls throughout and ceiling spot lights.

The downstairs has widened doorways and laminated flooring throughout.

The main living area consists of a large living room, games area with full size pool table, open plan kitchen diner, large playroom, guest bedroom with ensuite shower and lift access, as well as two other staircases to first floor.

## **Interior Features**

- Furnished
- Laminate Wood Floor

- **Kitchen Facilities** 
  - Cutlery and Crockery
  - Eat In
  - Island
  - Large Dining Table
  - Open Plan
  - Pots and Pans
  - Prep Area
  - Small Appliances
  - Utensils

Kitchen types

- Cream & White Units
- Kitchen With Island

Parking Rooms Views Walls & Windows

- Driveway
- Off Street Parking
- Parking Nearby
- Changing Room
- Dining Room
- Drawing Room
- Games Room
- Hallway
- Home Office
- Indoor Swimming Pool
- Living Room
- Lounge
- Office
- Playroom