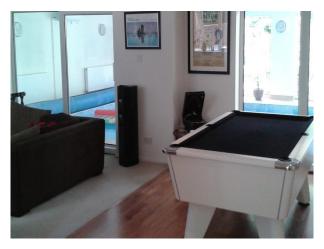

The downstairs has widened doorways and laminated flooring throughout.

The main living area consists of a large living room, games area with full size pool table, open plan kitchen diner, large playroom, guest bedroom with ensuite shower and lift access, as well as two other staircases to first floor.