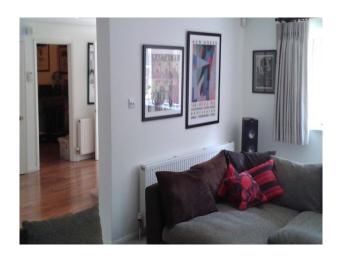

#### Interior

This expansive family home offers many possibilities for film or stills shoots.

The downstairs living space is open plan and spacious with plain white walls throughout and ceiling spot lights.

The downstairs has widened doorways and laminated flooring throughout.

The main living area consists of a large living room, games area with full size pool table, open plan kitchen diner, large playroom, guest bedroom with ensuite shower and lift access, as well as two other staircases to first floor.