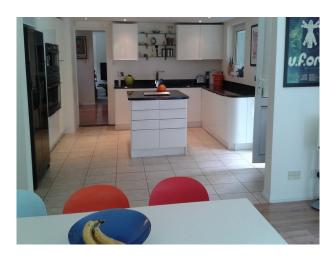

## **Interior Features**

- Furnished
- Laminate Wood Floor

- **Kitchen Facilities** 
  - Cutlery and Crockery
  - Eat In
  - Island
  - Large Dining Table
  - Open Plan
  - Pots and Pans
  - Prep Area
  - Small Appliances
  - Utensils

Kitchen types

- Cream & White Units
- Kitchen With Island

Parking Rooms Views Walls & Windows

- Driveway
- Off Street Parking
- Parking Nearby
- Changing Room
- Dining Room
- Drawing Room
- Games Room
- Hallway
- Home Office
- Indoor Swimming Pool
- Living Room
- Lounge
- Office
- Playroom

The downstairs has widened doorways and laminated flooring throughout.

The main living area consists of a large living room, games area with full size pool table, open plan kitchen diner, large playroom, guest bedroom with ensuite shower and lift access, as well as two other staircases to first floor.