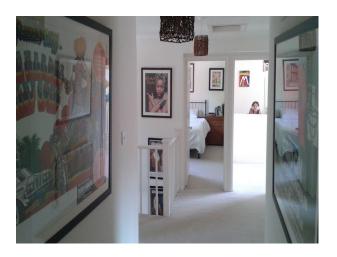

#### Interior

This expansive family home offers many possibilities for film or stills shoots.

The downstairs living space is open plan and spacious with plain white walls throughout and ceiling spot lights.

The downstairs has widened doorways and laminated flooring throughout.

The main living area consists of a large living room, games area with full size pool table, open plan kitchen diner, large playroom, guest bedroom with ensuite shower and lift access, as well as two other staircases to first floor.

On the first floor there are 6 bedrooms, 4 bathroom (one with jacuzzi).

Other rooms include: Toy room (vintage toys available to purchase or as props); Clothes room (with trainers and clothes) Other features include: