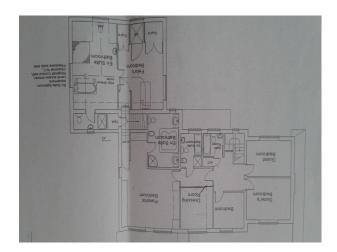

The downstairs has widened doorways and laminated flooring throughout.

The main living area consists of a large living room, games area with full size pool table, open plan kitchen diner, large playroom, guest bedroom with ensuite shower and lift access, as well as two other staircases to first floor.

On the first floor there are 6 bedrooms, 4 bathroom (one with jacuzzi).

Other rooms include: Toy room (vintage toys available to purchase or as props); Clothes room (with trainers and clothes) Other features include: