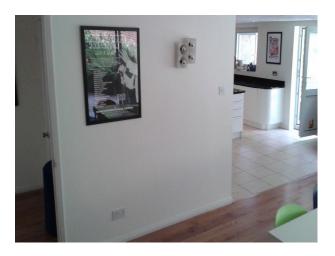

#### Interior

This expansive family home offers many possibilities for film or stills shoots.

The downstairs living space is open plan and spacious with plain white walls throughout and ceiling spot lights.

The downstairs has widened doorways and laminated flooring throughout.

The main living area consists of a large living room, games area with full size pool table, open plan kitchen diner, large playroom, guest bedroom with ensuite shower and lift access, as well as two other staircases to first floor.