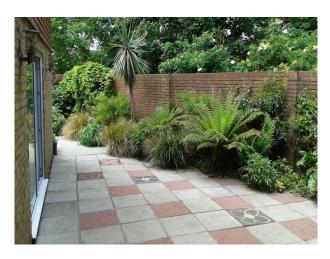

#### Exterior

The south facing front and rear gardens were planted six years ago and are now maturing to ensure year round colour. The garden is very private with the majority of the area private to neighbouring properties.

Both front and rear gardens consist of a central lawn with surrounding flower beds containing plants, shrubs and trees. The rear garden has a double width pathway running around the garden and multi sensory plants on either side. Contemporary furniture makes this an outdoor living / family space has both sunny and shady areas all day and evening.