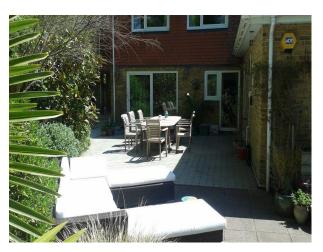

#### Exterior

The south facing front and rear gardens were planted six years ago and are now maturing to ensure year round colour. The garden is very private with the majority of the area private to neighbouring properties.

Both front and rear gardens consist of a central lawn with surrounding flower beds containing plants, shrubs and trees. The rear garden has a double width pathway running around the garden and multi sensory plants on either side. Contemporary furniture makes this an outdoor living / family space has both sunny and shady areas all day and evening.