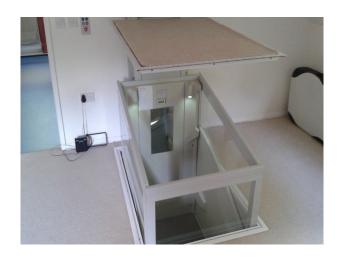

The downstairs has widened doorways and laminated flooring throughout.

The main living area consists of a large living room, games area with full size pool table, open plan kitchen diner, large playroom, guest bedroom with ensuite shower and lift access, as well as two other staircases to first floor.

- Cat flap in the Kitchen door
- Glass doors
- Integrated shower/WC in the swimming pool
- Double bath
- Internal lift to 1st floor bedroom