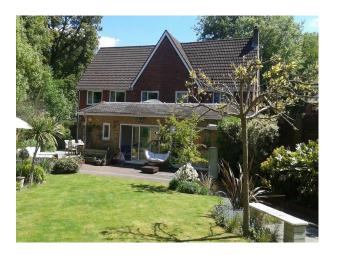

#### Exterior

The south facing front and rear gardens were planted six years ago and are now maturing to ensure year round colour. The garden is very private with the majority of the area private to neighbouring properties.

Both front and rear gardens consist of a central lawn with surrounding flower beds containing plants, shrubs and trees. The rear garden has a double width pathway running around the garden and multi sensory plants on either side. Contemporary furniture makes this an outdoor living / family space has both sunny and shady areas all day and evening.