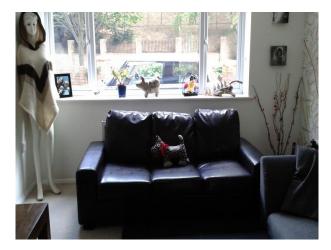

#### Interior

This expansive family home offers many possibilities for film or stills shoots.

The downstairs living space is open plan and spacious with plain white walls throughout and ceiling spot lights.

The downstairs has widened doorways and laminated flooring throughout.

The main living area consists of a large living room, games area with full size pool table, open plan kitchen diner, large playroom, guest bedroom with ensuite shower and lift access, as well as two other staircases to first floor.