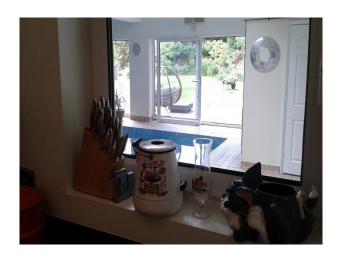

#### Interior

This expansive family home offers many possibilities for film or stills shoots.

The downstairs living space is open plan and spacious with plain white walls throughout and ceiling spot lights.

The downstairs has widened doorways and laminated flooring throughout.

The main living area consists of a large living room, games area with full size pool table, open plan kitchen diner, large playroom, guest bedroom with ensuite shower and lift access, as well as two other staircases to first floor.