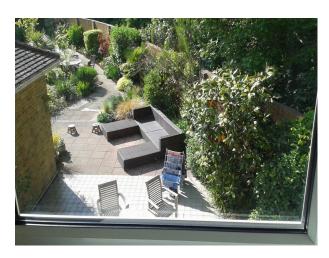

#### Exterior

The south facing front and rear gardens were planted six years ago and are now maturing to ensure year round colour. The garden is very private with the majority of the area private to neighbouring properties.

Both front and rear gardens consist of a central lawn with surrounding flower beds containing plants, shrubs and trees. The rear garden has a double width pathway running around the garden and multi sensory plants on either side. Contemporary furniture makes this an outdoor living / family space has both sunny and shady areas all day and evening.