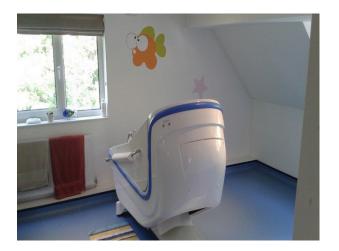

The downstairs has widened doorways and laminated flooring throughout.

The main living area consists of a large living room, games area with full size pool table, open plan kitchen diner, large playroom, guest bedroom with ensuite shower and lift access, as well as two other staircases to first floor.

On the first floor there are 6 bedrooms, 4 bathroom (one with jacuzzi).

Other rooms include: Toy room (vintage toys available to purchase or as props); Clothes room (with trainers and clothes) Other features include:

- Cat flap in the Kitchen door
- Glass doors
- Integrated shower/WC in the swimming pool
- Double bath
- Internal lift to 1st floor bedroom