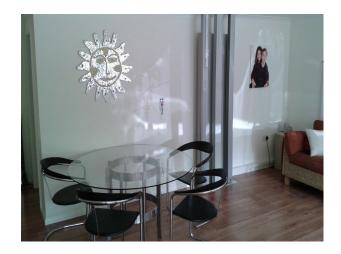

#### Interior

This expansive family home offers many possibilities for film or stills shoots.

The downstairs living space is open plan and spacious with plain white walls throughout and ceiling spot lights.

The downstairs has widened doorways and laminated flooring throughout.

The main living area consists of a large living room, games area with full size pool table, open plan kitchen diner, large playroom, guest bedroom with ensuite shower and lift access, as well as two other staircases to first floor.