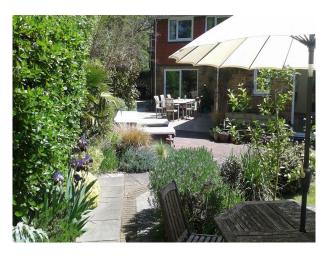

#### Exterior

The south facing front and rear gardens were planted six years ago and are now maturing to ensure year round colour. The garden is very private with the majority of the area private to neighbouring properties.

Both front and rear gardens consist of a central lawn with surrounding flower beds containing plants, shrubs and trees. The rear garden has a double width pathway running around the garden and multi sensory plants on either side. Contemporary furniture makes this an outdoor living / family space has both sunny and shady areas all day and evening.