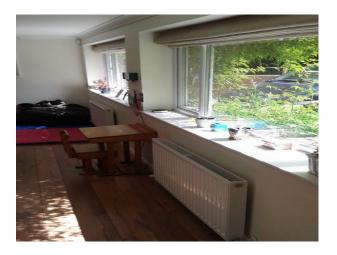

#### Interior

This expansive family home offers many possibilities for film or stills shoots.

The downstairs living space is open plan and spacious with plain white walls throughout and ceiling spot lights.

The downstairs has widened doorways and laminated flooring throughout.

The main living area consists of a large living room, games area with full size pool table, open plan kitchen diner, large playroom, guest bedroom with ensuite shower and lift access, as well as two other staircases to first floor.