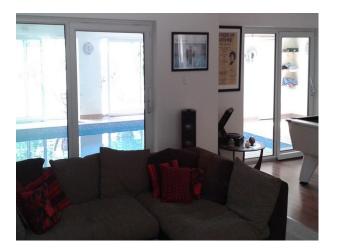

#### Interior

This expansive family home offers many possibilities for film or stills shoots.

The downstairs living space is open plan and spacious with plain white walls throughout and ceiling spot lights.

The downstairs has widened doorways and laminated flooring throughout.

The main living area consists of a large living room, games area with full size pool table, open plan kitchen diner, large playroom, guest bedroom with ensuite shower and lift access, as well as two other staircases to first floor.