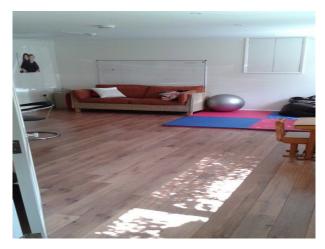

#### Interior

This expansive family home offers many possibilities for film or stills shoots.

The downstairs living space is open plan and spacious with plain white walls throughout and ceiling spot lights.

The downstairs has widened doorways and laminated flooring throughout.

The main living area consists of a large living room, games area with full size pool table, open plan kitchen diner, large playroom, guest bedroom with ensuite shower and lift access, as well as two other staircases to first floor.