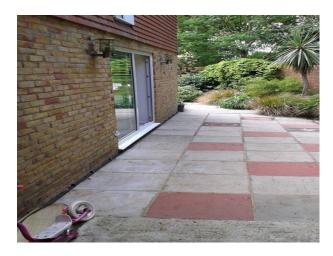

#### Exterior

The south facing front and rear gardens were planted six years ago and are now maturing to ensure year round colour. The garden is very private with the majority of the area private to neighbouring properties.

Both front and rear gardens consist of a central lawn with surrounding flower beds containing plants, shrubs and trees. The rear garden has a double width pathway running around the garden and multi sensory plants on either side. Contemporary furniture makes this an outdoor living / family space has both sunny and shady areas all day and evening.