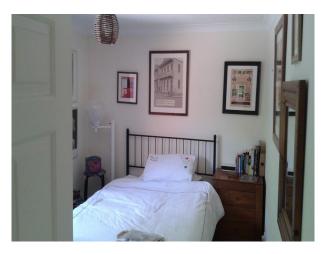

#### Interior

This expansive family home offers many possibilities for film or stills shoots.

The downstairs living space is open plan and spacious with plain white walls throughout and ceiling spot lights.

The downstairs has widened doorways and laminated flooring throughout.

The main living area consists of a large living room, games area with full size pool table, open plan kitchen diner, large playroom, guest bedroom with ensuite shower and lift access, as well as two other staircases to first floor.

On the first floor there are 6 bedrooms, 4 bathroom (one with jacuzzi).

Other rooms include: Toy room (vintage toys available to purchase or as props); Clothes room (with trainers and clothes) Other features include: