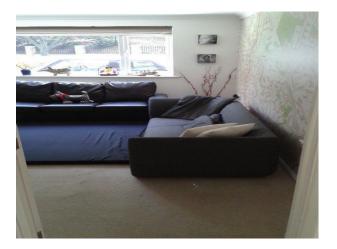

#### Interior

This expansive family home offers many possibilities for film or stills shoots.

The downstairs living space is open plan and spacious with plain white walls throughout and ceiling spot lights.

The downstairs has widened doorways and laminated flooring throughout.

The main living area consists of a large living room, games area with full size pool table, open plan kitchen diner, large playroom, guest bedroom with ensuite shower and lift access, as well as two other staircases to first floor.