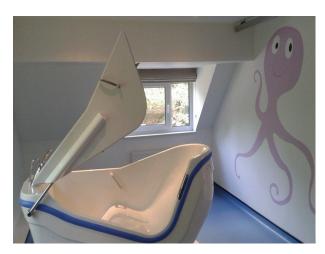

On the first floor there are 6 bedrooms, 4 bathroom (one with jacuzzi).

Other rooms include: Toy room (vintage toys available to purchase or as props); Clothes room (with trainers and clothes) Other features include:

- Cat flap in the Kitchen door
- Glass doors
- Integrated shower/WC in the swimming pool
- Double bath
- Internal lift to 1st floor bedroom