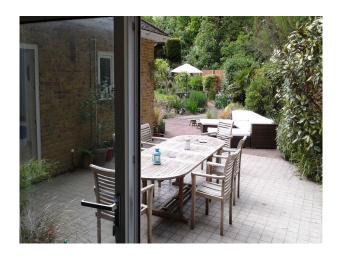

#### Exterior

The south facing front and rear gardens were planted six years ago and are now maturing to ensure year round colour. The garden is very private with the majority of the area private to neighbouring properties.

Both front and rear gardens consist of a central lawn with surrounding flower beds containing plants, shrubs and trees. The rear garden has a double width pathway running around the garden and multi sensory plants on either side. Contemporary furniture makes this an outdoor living / family space has both sunny and shady areas all day and evening.