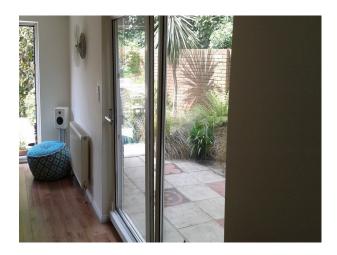

#### Exterior

The south facing front and rear gardens were planted six years ago and are now maturing to ensure year round colour. The garden is very private with the majority of the area private to neighbouring properties.

Both front and rear gardens consist of a central lawn with surrounding flower beds containing plants, shrubs and trees. The rear garden has a double width pathway running around the garden and multi sensory plants on either side. Contemporary furniture makes this an outdoor living / family space has both sunny and shady areas all day and evening.