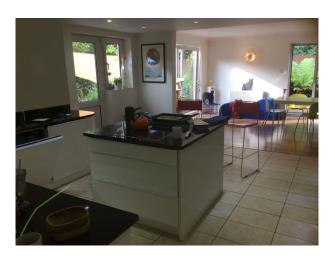

## **Interior Features**

- Furnished
- Laminate Wood Floor

- **Kitchen Facilities** 
  - Cutlery and Crockery
  - Eat In
  - Island
  - Large Dining Table
  - Open Plan
  - Pots and Pans
  - Prep Area
  - Small Appliances
  - Utensils

Kitchen types

- Cream & White Units
- Kitchen With Island

Parking Rooms Views Walls & Windows

- Driveway
- Off Street Parking
- Parking Nearby
- Changing Room
- Dining Room
- Drawing Room
- Games Room
- Hallway
- Home Office
- Indoor Swimming Pool
- Living Room
- Lounge
- Office
- Playroom