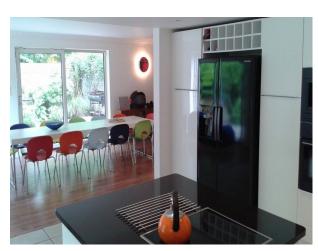

## **Interior Features**

- Furnished
- Laminate Wood Floor

- **Kitchen Facilities** 
  - Cutlery and Crockery
  - Eat In
  - Island
  - Large Dining Table
  - Open Plan
  - Pots and Pans
  - Prep Area
  - Small Appliances
  - Utensils

Kitchen types

- Cream & White Units
- Kitchen With Island

Parking Rooms Views Walls & Windows

- Driveway
- Off Street Parking
- Parking Nearby
- Changing Room
- Dining Room
- Drawing Room
- Games Room
- Hallway
- Home Office
- Indoor Swimming Pool
- Living Room
- Lounge
- Office
- Playroom