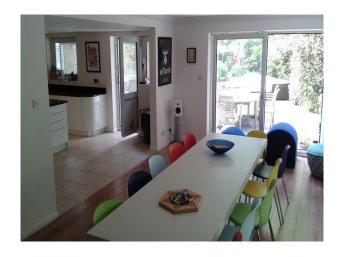

#### Interior

This expansive family home offers many possibilities for film or stills shoots.

The downstairs living space is open plan and spacious with plain white walls throughout and ceiling spot lights.

The downstairs has widened doorways and laminated flooring throughout.

The main living area consists of a large living room, games area with full size pool table, open plan kitchen diner, large playroom, guest bedroom with ensuite shower and lift access, as well as two other staircases to first floor.