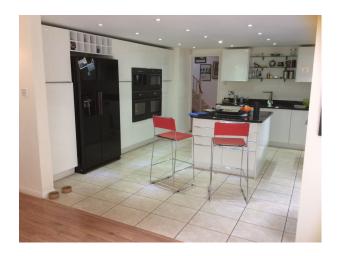

## **Interior Features**

- Furnished
- Laminate Wood Floor

- **Kitchen Facilities** 
  - Cutlery and Crockery
  - Eat In
  - Island
  - Large Dining Table
  - Open Plan
  - Pots and Pans
  - Prep Area
  - Small Appliances
  - Utensils

Kitchen types

- Cream & White Units
- Kitchen With Island

Parking Rooms Views Walls & Windows

- Driveway
- Off Street Parking
- Parking Nearby
- Changing Room
- Dining Room
- Drawing Room
- Games Room
- Hallway
- Home Office
- Indoor Swimming Pool
- Living Room
- Lounge
- Office
- Playroom