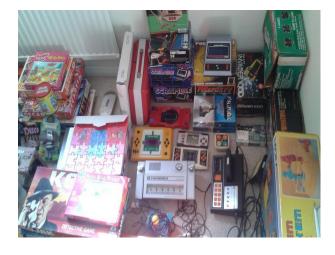

On the first floor there are 6 bedrooms, 4 bathroom (one with jacuzzi).

Other rooms include: Toy room (vintage toys available to purchase or as props); Clothes room (with trainers and clothes) Other features include: