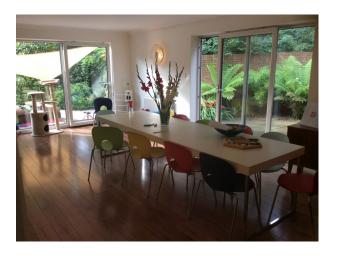

#### Interior

This expansive family home offers many possibilities for film or stills shoots.

The downstairs living space is open plan and spacious with plain white walls throughout and ceiling spot lights.

The downstairs has widened doorways and laminated flooring throughout.

The main living area consists of a large living room, games area with full size pool table, open plan kitchen diner, large playroom, guest bedroom with ensuite shower and lift access, as well as two other staircases to first floor.