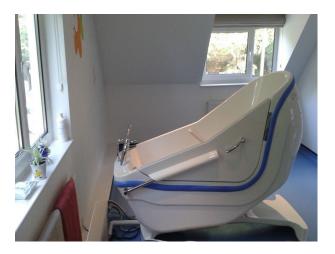

On the first floor there are 6 bedrooms, 4 bathroom (one with jacuzzi).

Other rooms include: Toy room (vintage toys available to purchase or as props); Clothes room (with trainers and clothes) Other features include:

- Cat flap in the Kitchen door
- Glass doors
- Integrated shower/WC in the swimming pool
- Double bath
- Internal lift to 1st floor bedroom