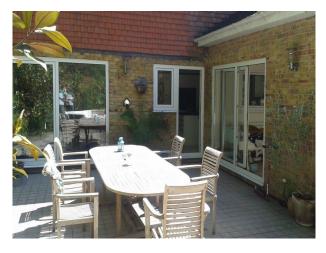

#### Exterior

The south facing front and rear gardens were planted six years ago and are now maturing to ensure year round colour. The garden is very private with the majority of the area private to neighbouring properties.

Both front and rear gardens consist of a central lawn with surrounding flower beds containing plants, shrubs and trees. The rear garden has a double width pathway running around the garden and multi sensory plants on either side. Contemporary furniture makes this an outdoor living / family space has both sunny and shady areas all day and evening.