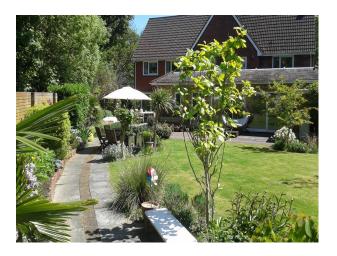

#### Exterior

The south facing front and rear gardens were planted six years ago and are now maturing to ensure year round colour. The garden is very private with the majority of the area private to neighbouring properties.

Both front and rear gardens consist of a central lawn with surrounding flower beds containing plants, shrubs and trees. The rear garden has a double width pathway running around the garden and multi sensory plants on either side. Contemporary furniture makes this an outdoor living / family space has both sunny and shady areas all day and evening.