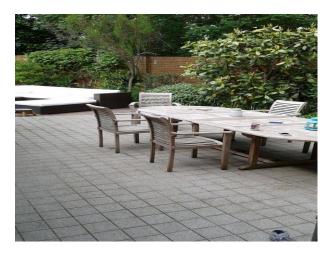

#### Exterior

The south facing front and rear gardens were planted six years ago and are now maturing to ensure year round colour. The garden is very private with the majority of the area private to neighbouring properties.

Both front and rear gardens consist of a central lawn with surrounding flower beds containing plants, shrubs and trees. The rear garden has a double width pathway running around the garden and multi sensory plants on either side. Contemporary furniture makes this an outdoor living / family space has both sunny and shady areas all day and evening.