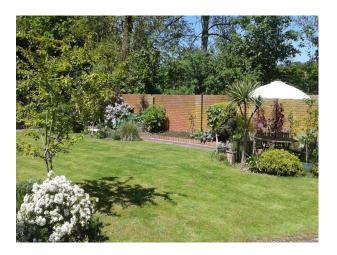

#### Exterior

The south facing front and rear gardens were planted six years ago and are now maturing to ensure year round colour. The garden is very private with the majority of the area private to neighbouring properties.

Both front and rear gardens consist of a central lawn with surrounding flower beds containing plants, shrubs and trees. The rear garden has a double width pathway running around the garden and multi sensory plants on either side. Contemporary furniture makes this an outdoor living / family space has both sunny and shady areas all day and evening.