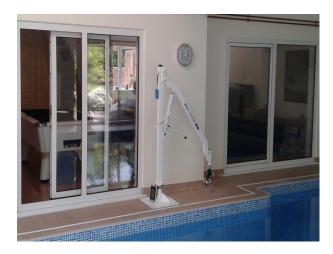

- Cat flap in the Kitchen door
- Glass doors
- Integrated shower/WC in the swimming pool
- Double bath
- Internal lift to 1st floor bedroom