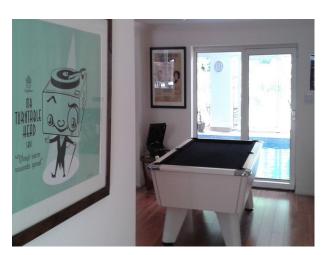

The downstairs has widened doorways and laminated flooring throughout.

The main living area consists of a large living room, games area with full size pool table, open plan kitchen diner, large playroom, guest bedroom with ensuite shower and lift access, as well as two other staircases to first floor.