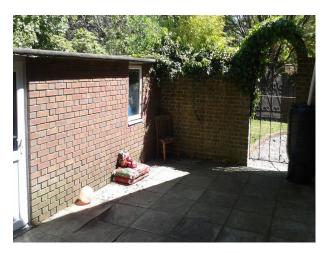

#### Exterior

The south facing front and rear gardens were planted six years ago and are now maturing to ensure year round colour. The garden is very private with the majority of the area private to neighbouring properties.

Both front and rear gardens consist of a central lawn with surrounding flower beds containing plants, shrubs and trees. The rear garden has a double width pathway running around the garden and multi sensory plants on either side. Contemporary furniture makes this an outdoor living / family space has both sunny and shady areas all day and evening.