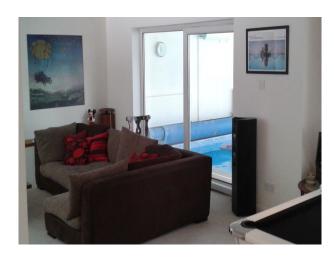

#### Interior

This expansive family home offers many possibilities for film or stills shoots.

The downstairs living space is open plan and spacious with plain white walls throughout and ceiling spot lights.

The downstairs has widened doorways and laminated flooring throughout.

The main living area consists of a large living room, games area with full size pool table, open plan kitchen diner, large playroom, guest bedroom with ensuite shower and lift access, as well as two other staircases to first floor.