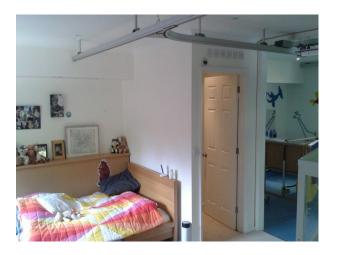

#### Interior

This expansive family home offers many possibilities for film or stills shoots.

The downstairs living space is open plan and spacious with plain white walls throughout and ceiling spot lights.

The downstairs has widened doorways and laminated flooring throughout.

The main living area consists of a large living room, games area with full size pool table, open plan kitchen diner, large playroom, guest bedroom with ensuite shower and lift access, as well as two other staircases to first floor.

On the first floor there are 6 bedrooms, 4 bathroom (one with jacuzzi).

Other rooms include: Toy room (vintage toys available to purchase or as props); Clothes room (with trainers and clothes) Other features include: