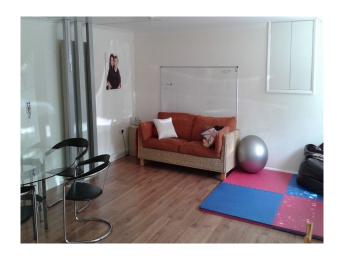

#### Interior

This expansive family home offers many possibilities for film or stills shoots.

The downstairs living space is open plan and spacious with plain white walls throughout and ceiling spot lights.

The downstairs has widened doorways and laminated flooring throughout.

The main living area consists of a large living room, games area with full size pool table, open plan kitchen diner, large playroom, guest bedroom with ensuite shower and lift access, as well as two other staircases to first floor.