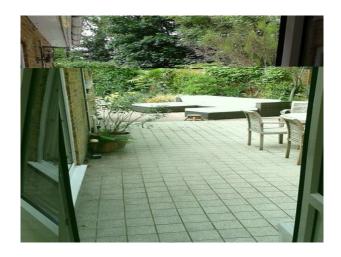

#### Exterior

The south facing front and rear gardens were planted six years ago and are now maturing to ensure year round colour. The garden is very private with the majority of the area private to neighbouring properties.

Both front and rear gardens consist of a central lawn with surrounding flower beds containing plants, shrubs and trees. The rear garden has a double width pathway running around the garden and multi sensory plants on either side. Contemporary furniture makes this an outdoor living / family space has both sunny and shady areas all day and evening.