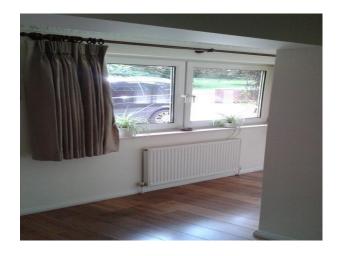

#### Interior

This expansive family home offers many possibilities for film or stills shoots.

The downstairs living space is open plan and spacious with plain white walls throughout and ceiling spot lights.

The downstairs has widened doorways and laminated flooring throughout.

The main living area consists of a large living room, games area with full size pool table, open plan kitchen diner, large playroom, guest bedroom with ensuite shower and lift access, as well as two other staircases to first floor.