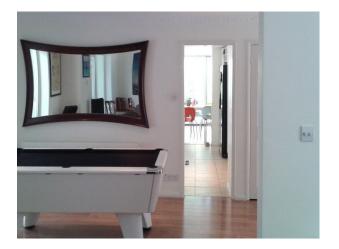

The downstairs has widened doorways and laminated flooring throughout.

The main living area consists of a large living room, games area with full size pool table, open plan kitchen diner, large playroom, guest bedroom with ensuite shower and lift access, as well as two other staircases to first floor.