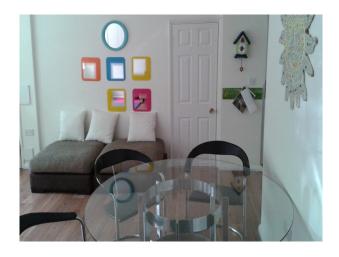

#### Interior

This expansive family home offers many possibilities for film or stills shoots.

The downstairs living space is open plan and spacious with plain white walls throughout and ceiling spot lights.

The downstairs has widened doorways and laminated flooring throughout.

The main living area consists of a large living room, games area with full size pool table, open plan kitchen diner, large playroom, guest bedroom with ensuite shower and lift access, as well as two other staircases to first floor.