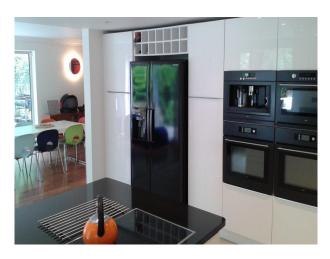

## **Interior Features**

- Furnished
- Laminate Wood Floor

- **Kitchen Facilities** 
  - Cutlery and Crockery
  - Eat In
  - Island
  - Large Dining Table
  - Open Plan
  - Pots and Pans
  - Prep Area
  - Small Appliances
  - Utensils

Kitchen types

- Cream & White Units
- Kitchen With Island

Parking Rooms Views Walls & Windows

- Driveway
- Off Street Parking
- Parking Nearby
- Changing Room
- Dining Room
- Drawing Room
- Games Room
- Hallway
- Home Office
- Indoor Swimming Pool
- Living Room
- Lounge
- Office
- Playroom