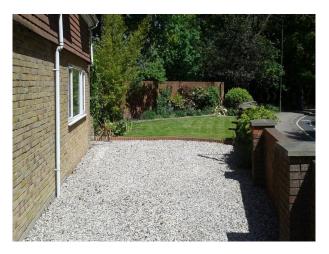

#### Exterior

The south facing front and rear gardens were planted six years ago and are now maturing to ensure year round colour. The garden is very private with the majority of the area private to neighbouring properties.

Both front and rear gardens consist of a central lawn with surrounding flower beds containing plants, shrubs and trees. The rear garden has a double width pathway running around the garden and multi sensory plants on either side. Contemporary furniture makes this an outdoor living / family space has both sunny and shady areas all day and evening.