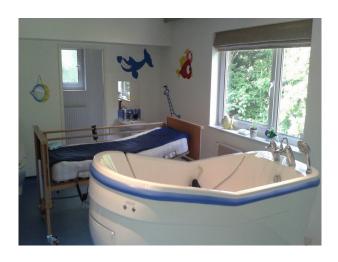

On the first floor there are 6 bedrooms, 4 bathroom (one with jacuzzi).

Other rooms include: Toy room (vintage toys available to purchase or as props); Clothes room (with trainers and clothes) Other features include:

- Cat flap in the Kitchen door
- Glass doors
- Integrated shower/WC in the swimming pool
- Double bath
- Internal lift to 1st floor bedroom