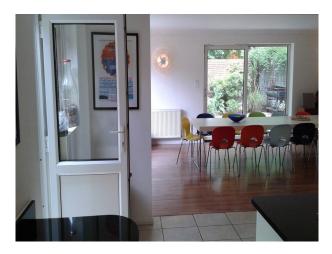

#### Interior

This expansive family home offers many possibilities for film or stills shoots.

The downstairs living space is open plan and spacious with plain white walls throughout and ceiling spot lights.

The downstairs has widened doorways and laminated flooring throughout.

The main living area consists of a large living room, games area with full size pool table, open plan kitchen diner, large playroom, guest bedroom with ensuite shower and lift access, as well as two other staircases to first floor.