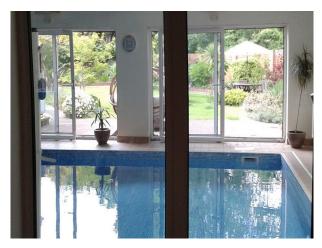

#### Exterior

The south facing front and rear gardens were planted six years ago and are now maturing to ensure year round colour. The garden is very private with the majority of the area private to neighbouring properties.

Both front and rear gardens consist of a central lawn with surrounding flower beds containing plants, shrubs and trees. The rear garden has a double width pathway running around the garden and multi sensory plants on either side. Contemporary furniture makes this an outdoor living / family space has both sunny and shady areas all day and evening.