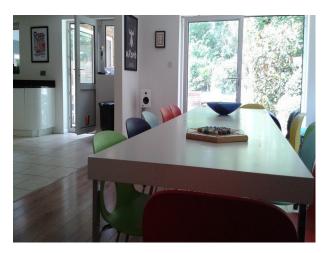

#### Interior

This expansive family home offers many possibilities for film or stills shoots.

The downstairs living space is open plan and spacious with plain white walls throughout and ceiling spot lights.

The downstairs has widened doorways and laminated flooring throughout.

The main living area consists of a large living room, games area with full size pool table, open plan kitchen diner, large playroom, guest bedroom with ensuite shower and lift access, as well as two other staircases to first floor.