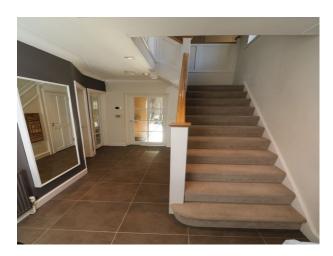

### Interior

Internally all walls are painted in a neutral tone of cream with NO white walls.

Ground floor contains the living room (flat screen TV with additional space beyond for shooting positions), the Kitchen (modern style with wooden unit doors/kitchen island/utility room). Also a small WC off the hall.