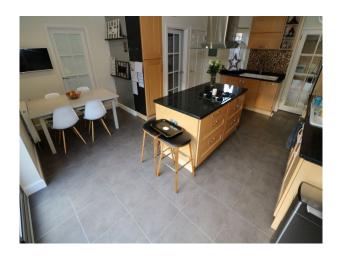

### Interior

Internally all walls are painted in a neutral tone of cream with NO white walls.

Ground floor contains the living room (flat screen TV with additional space beyond for shooting positions), the Kitchen (modern style with wooden unit doors/kitchen island/utility room). Also a small WC off the hall.