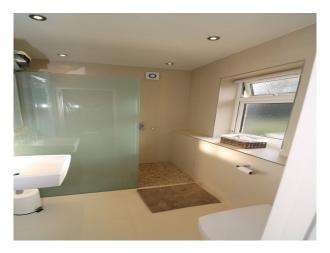

### Interior

Internally all walls are painted in a neutral tone of cream with NO white walls.

Ground floor contains the living room (flat screen TV with additional space beyond for shooting positions), the Kitchen (modern style with wooden unit doors/kitchen island/utility room). Also a small WC off the hall.