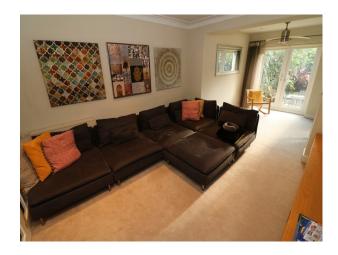

### Interior

Internally all walls are painted in a neutral tone of cream with NO white walls.

Ground floor contains the living room (flat screen TV with additional space beyond for shooting positions), the Kitchen (modern style with wooden unit doors/kitchen island/utility room). Also a small WC off the hall.