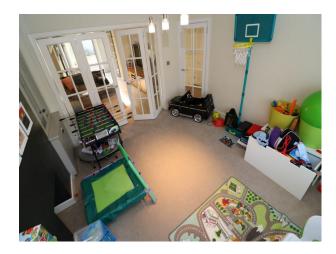

### Interior

Internally all walls are painted in a neutral tone of cream with NO white walls.

Ground floor contains the living room (flat screen TV with additional space beyond for shooting positions), the Kitchen (modern style with wooden unit doors/kitchen island/utility room). Also a small WC off the hall.