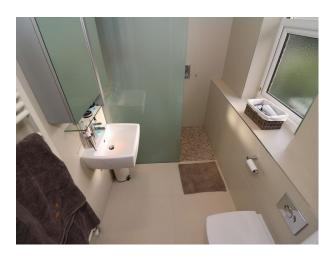

### Interior

Internally all walls are painted in a neutral tone of cream with NO white walls.

Ground floor contains the living room (flat screen TV with additional space beyond for shooting positions), the Kitchen (modern style with wooden unit doors/kitchen island/utility room). Also a small WC off the hall.