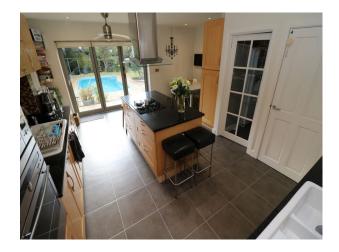

### Interior

Internally all walls are painted in a neutral tone of cream with NO white walls.

Ground floor contains the living room (flat screen TV with additional space beyond for shooting positions), the Kitchen (modern style with wooden unit doors/kitchen island/utility room). Also a small WC off the hall.