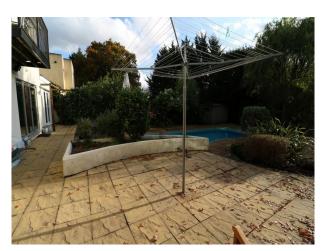

### Exterior

2 parking spaces at the front of the property with more spaces nearby Fabulous back garden with mature shrubs, children's play equipment and an outdoor pool Large patio and bbq area