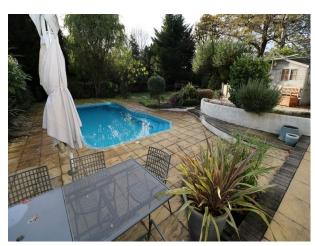

### Exterior

2 parking spaces at the front of the property with more spaces nearby Fabulous back garden with mature shrubs, children's play equipment and an outdoor pool Large patio and bbq area