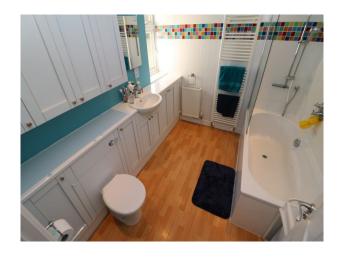

### Interior

Internally all walls are painted in a neutral tone of cream with NO white walls.

Ground floor contains the living room (flat screen TV with additional space beyond for shooting positions), the Kitchen (modern style with wooden unit doors/kitchen island/utility room). Also a small WC off the hall.