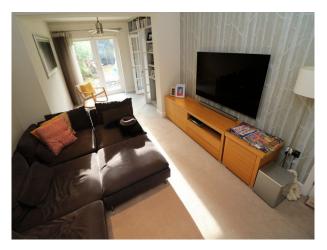

### Interior

Internally all walls are painted in a neutral tone of cream with NO white walls.

Ground floor contains the living room (flat screen TV with additional space beyond for shooting positions), the Kitchen (modern style with wooden unit doors/kitchen island/utility room). Also a small WC off the hall.