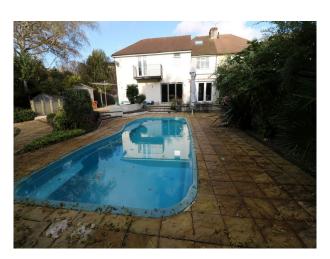

### Exterior

2 parking spaces at the front of the property with more spaces nearby Fabulous back garden with mature shrubs, children's play equipment and an outdoor pool Large patio and bbq area