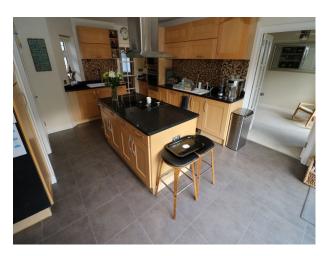

### Interior

Internally all walls are painted in a neutral tone of cream with NO white walls.

Ground floor contains the living room (flat screen TV with additional space beyond for shooting positions), the Kitchen (modern style with wooden unit doors/kitchen island/utility room). Also a small WC off the hall.