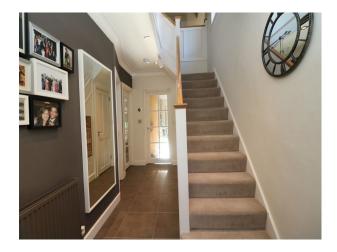

### Interior

Internally all walls are painted in a neutral tone of cream with NO white walls.

Ground floor contains the living room (flat screen TV with additional space beyond for shooting positions), the Kitchen (modern style with wooden unit doors/kitchen island/utility room). Also a small WC off the hall.