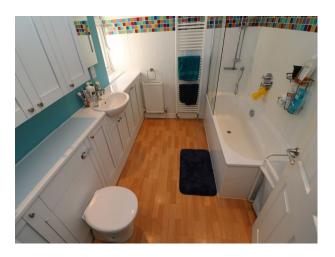

### Interior

Internally all walls are painted in a neutral tone of cream with NO white walls.

Ground floor contains the living room (flat screen TV with additional space beyond for shooting positions), the Kitchen (modern style with wooden unit doors/kitchen island/utility room). Also a small WC off the hall.