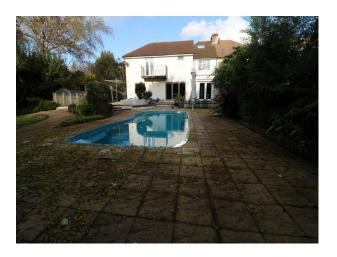

### Exterior

2 parking spaces at the front of the property with more spaces nearby Fabulous back garden with mature shrubs, children's play equipment and an outdoor pool Large patio and bbq area