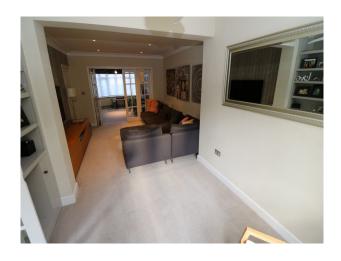

### Interior

Internally all walls are painted in a neutral tone of cream with NO white walls.

Ground floor contains the living room (flat screen TV with additional space beyond for shooting positions), the Kitchen (modern style with wooden unit doors/kitchen island/utility room). Also a small WC off the hall.