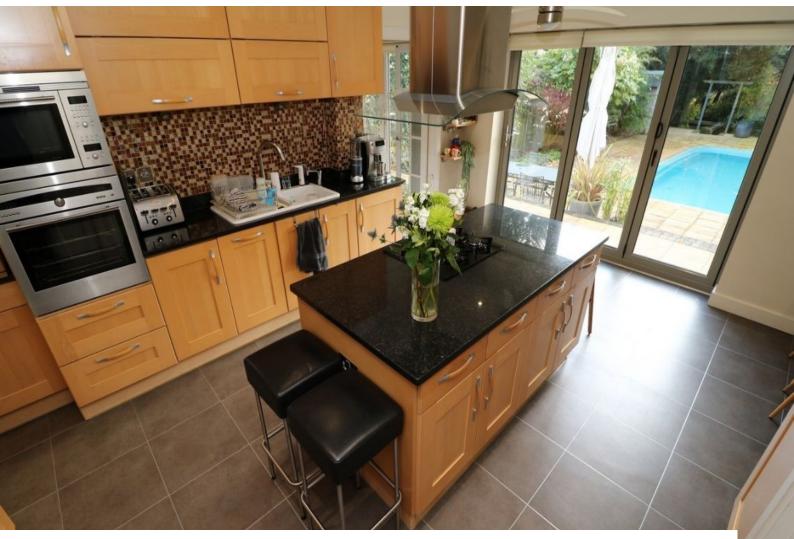

### Interior

Internally all walls are painted in a neutral tone of cream with NO white walls.

Ground floor contains the living room (flat screen TV with additional space beyond for shooting positions), the Kitchen (modern style with wooden unit doors/kitchen island/utility room). Also a small WC off the hall.