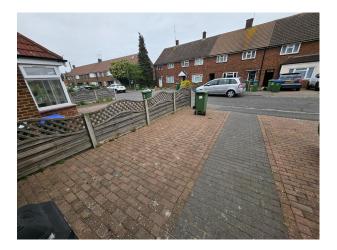

#### Exterior

Externally, there is a 75ft Westerly-facing Rear Garden with large decked seating area, plenty of lawn, picturesque mature flowerbeds, two storage sheds, a brick built BBQ, and side storage area with two brick-built store rooms. To the front, a large Driveway provides ample Off Road Parking