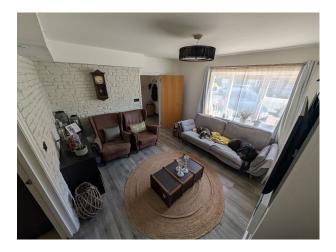

### Interior

Light and airy accommodation with modern décor and fittings. Comprising an Entrance Porch, Entrance Hall, a huge Open Plan Kitchen-Family Room, a separate Living Room, and Ground Floor WC. On the first floor is a large Landing, a large vaulted double bedroom, a further Double Bedroom, large Single Bedroom, and hotel-finish Family Bathroom. The loft conversion comprises a large Double Bedroom with integrated storage, a Single Bedroom and a luxury Shower Room.