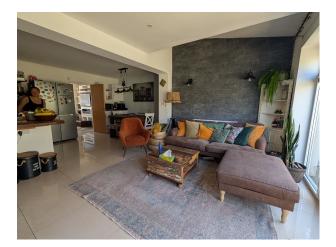

### Interior

Light and airy accommodation with modern décor and fittings. Comprising an Entrance Porch, Entrance Hall, a huge Open Plan Kitchen-Family Room, a separate Living Room, and Ground Floor WC. On the first floor is a large Landing, a large vaulted double bedroom, a further Double Bedroom, large Single Bedroom, and hotel-finish Family Bathroom. The loft conversion comprises a large Double Bedroom with integrated storage, a Single Bedroom and a luxury Shower Room.