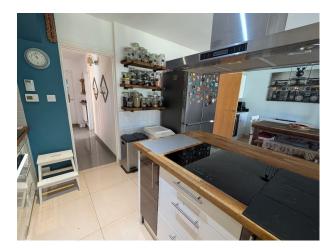

### Interior

Light and airy accommodation with modern décor and fittings. Comprising an Entrance Porch, Entrance Hall, a huge Open Plan Kitchen-Family Room, a separate Living Room, and Ground Floor WC. On the first floor is a large Landing, a large vaulted double bedroom, a further Double Bedroom, large Single Bedroom, and hotel-finish Family Bathroom. The loft conversion comprises a large Double Bedroom with integrated storage, a Single Bedroom and a luxury Shower Room.