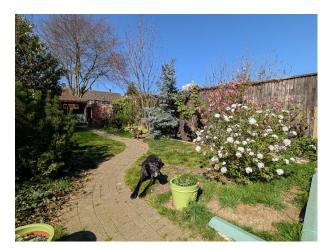

#### Exterior

Externally, there is a 75ft Westerly-facing Rear Garden with large decked seating area, plenty of lawn, picturesque mature flowerbeds, two storage sheds, a brick built BBQ, and side storage area with two brick-built store rooms. To the front, a large Driveway provides ample Off Road Parking