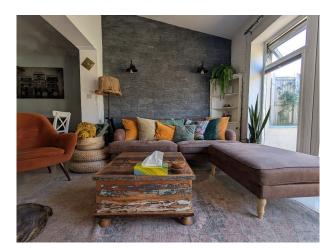

### Interior

Light and airy accommodation with modern décor and fittings. Comprising an Entrance Porch, Entrance Hall, a huge Open Plan Kitchen-Family Room, a separate Living Room, and Ground Floor WC. On the first floor is a large Landing, a large vaulted double bedroom, a further Double Bedroom, large Single Bedroom, and hotel-finish Family Bathroom. The loft conversion comprises a large Double Bedroom with integrated storage, a Single Bedroom and a luxury Shower Room.