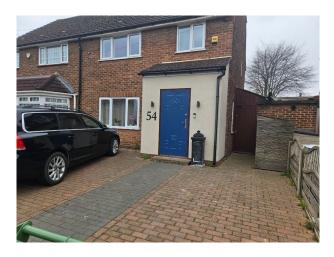

#### Exterior

Externally, there is a 75ft Westerly-facing Rear Garden with large decked seating area, plenty of lawn, picturesque mature flowerbeds, two storage sheds, a brick built BBQ, and side storage area with two brick-built store rooms. To the front, a large Driveway provides ample Off Road Parking