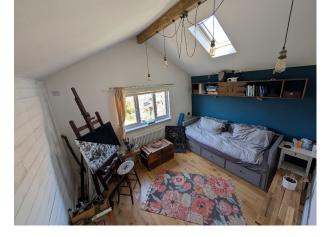

### Interior

Light and airy accommodation with modern décor and fittings. Comprising an Entrance Porch, Entrance Hall, a huge Open Plan Kitchen-Family Room, a separate Living Room, and Ground Floor WC. On the first floor is a large Landing, a large vaulted double bedroom, a further Double Bedroom, large Single Bedroom, and hotel-finish Family Bathroom. The loft conversion comprises a large Double Bedroom with integrated storage, a Single Bedroom and a luxury Shower Room.