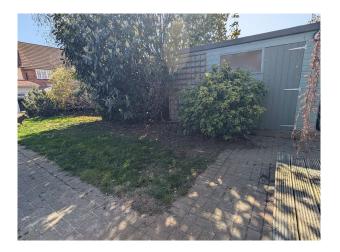

#### Exterior

Externally, there is a 75ft Westerly-facing Rear Garden with large decked seating area, plenty of lawn, picturesque mature flowerbeds, two storage sheds, a brick built BBQ, and side storage area with two brick-built store rooms. To the front, a large Driveway provides ample Off Road Parking