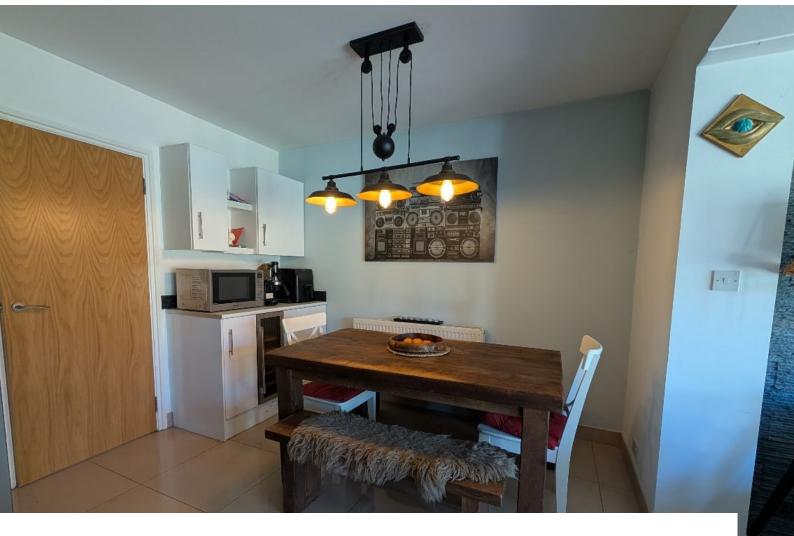

### Interior

Light and airy accommodation with modern décor and fittings. Comprising an Entrance Porch, Entrance Hall, a huge Open Plan Kitchen-Family Room, a separate Living Room, and Ground Floor WC. On the first floor is a large Landing, a large vaulted double bedroom, a further Double Bedroom, large Single Bedroom, and hotel-finish Family Bathroom. The loft conversion comprises a large Double Bedroom with integrated storage, a Single Bedroom and a luxury Shower Room.