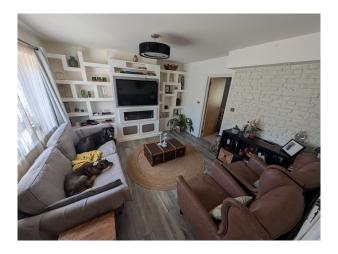

### Interior

Light and airy accommodation with modern décor and fittings. Comprising an Entrance Porch, Entrance Hall, a huge Open Plan Kitchen-Family Room, a separate Living Room, and Ground Floor WC. On the first floor is a large Landing, a large vaulted double bedroom, a further Double Bedroom, large Single Bedroom, and hotel-finish Family Bathroom. The loft conversion comprises a large Double Bedroom with integrated storage, a Single Bedroom and a luxury Shower Room.