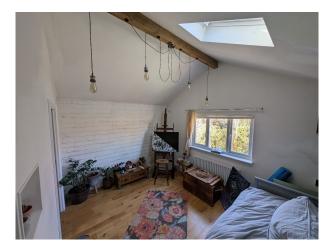

### Interior

Light and airy accommodation with modern décor and fittings. Comprising an Entrance Porch, Entrance Hall, a huge Open Plan Kitchen-Family Room, a separate Living Room, and Ground Floor WC. On the first floor is a large Landing, a large vaulted double bedroom, a further Double Bedroom, large Single Bedroom, and hotel-finish Family Bathroom. The loft conversion comprises a large Double Bedroom with integrated storage, a Single Bedroom and a luxury Shower Room.