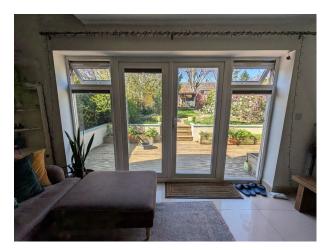

#### Exterior

Externally, there is a 75ft Westerly-facing Rear Garden with large decked seating area, plenty of lawn, picturesque mature flowerbeds, two storage sheds, a brick built BBQ, and side storage area with two brick-built store rooms. To the front, a large Driveway provides ample Off Road Parking