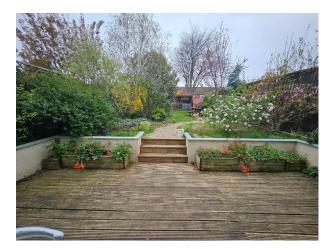

#### Exterior

Externally, there is a 75ft Westerly-facing Rear Garden with large decked seating area, plenty of lawn, picturesque mature flowerbeds, two storage sheds, a brick built BBQ, and side storage area with two brick-built store rooms. To the front, a large Driveway provides ample Off Road Parking