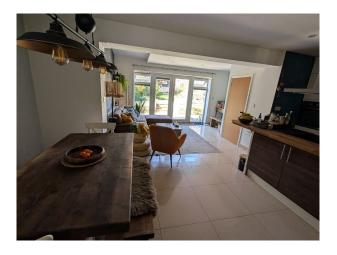

### Interior

Light and airy accommodation with modern décor and fittings. Comprising an Entrance Porch, Entrance Hall, a huge Open Plan Kitchen-Family Room, a separate Living Room, and Ground Floor WC. On the first floor is a large Landing, a large vaulted double bedroom, a further Double Bedroom, large Single Bedroom, and hotel-finish Family Bathroom. The loft conversion comprises a large Double Bedroom with integrated storage, a Single Bedroom and a luxury Shower Room.