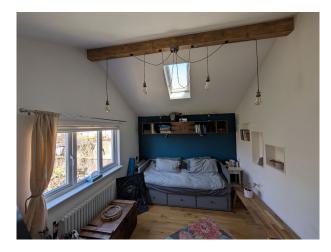

### Interior

Light and airy accommodation with modern décor and fittings. Comprising an Entrance Porch, Entrance Hall, a huge Open Plan Kitchen-Family Room, a separate Living Room, and Ground Floor WC. On the first floor is a large Landing, a large vaulted double bedroom, a further Double Bedroom, large Single Bedroom, and hotel-finish Family Bathroom. The loft conversion comprises a large Double Bedroom with integrated storage, a Single Bedroom and a luxury Shower Room.