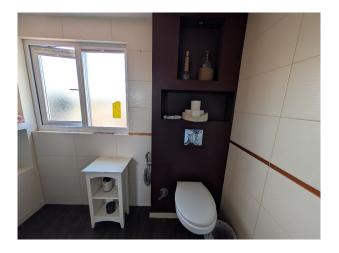

### Interior

Light and airy accommodation with modern décor and fittings. Comprising an Entrance Porch, Entrance Hall, a huge Open Plan Kitchen-Family Room, a separate Living Room, and Ground Floor WC. On the first floor is a large Landing, a large vaulted double bedroom, a further Double Bedroom, large Single Bedroom, and hotel-finish Family Bathroom. The loft conversion comprises a large Double Bedroom with integrated storage, a Single Bedroom and a luxury Shower Room.