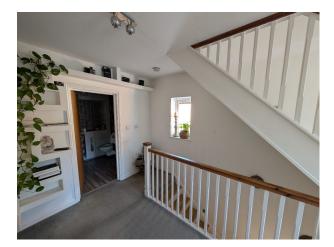

### Interior

Light and airy accommodation with modern décor and fittings. Comprising an Entrance Porch, Entrance Hall, a huge Open Plan Kitchen-Family Room, a separate Living Room, and Ground Floor WC. On the first floor is a large Landing, a large vaulted double bedroom, a further Double Bedroom, large Single Bedroom, and hotel-finish Family Bathroom. The loft conversion comprises a large Double Bedroom with integrated storage, a Single Bedroom and a luxury Shower Room.