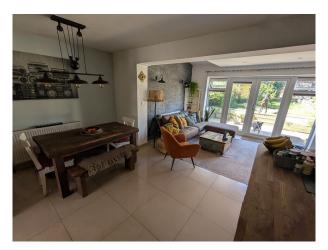

### Interior

Light and airy accommodation with modern décor and fittings. Comprising an Entrance Porch, Entrance Hall, a huge Open Plan Kitchen-Family Room, a separate Living Room, and Ground Floor WC. On the first floor is a large Landing, a large vaulted double bedroom, a further Double Bedroom, large Single Bedroom, and hotel-finish Family Bathroom. The loft conversion comprises a large Double Bedroom with integrated storage, a Single Bedroom and a luxury Shower Room.