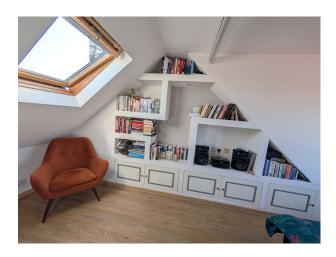

### Interior

Light and airy accommodation with modern décor and fittings. Comprising an Entrance Porch, Entrance Hall, a huge Open Plan Kitchen-Family Room, a separate Living Room, and Ground Floor WC. On the first floor is a large Landing, a large vaulted double bedroom, a further Double Bedroom, large Single Bedroom, and hotel-finish Family Bathroom. The loft conversion comprises a large Double Bedroom with integrated storage, a Single Bedroom and a luxury Shower Room.