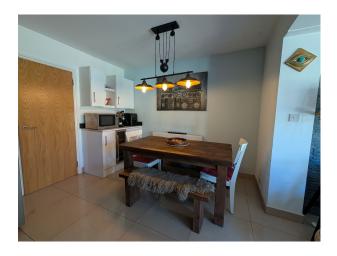

### Interior

Light and airy accommodation with modern décor and fittings. Comprising an Entrance Porch, Entrance Hall, a huge Open Plan Kitchen-Family Room, a separate Living Room, and Ground Floor WC. On the first floor is a large Landing, a large vaulted double bedroom, a further Double Bedroom, large Single Bedroom, and hotel-finish Family Bathroom. The loft conversion comprises a large Double Bedroom with integrated storage, a Single Bedroom and a luxury Shower Room.