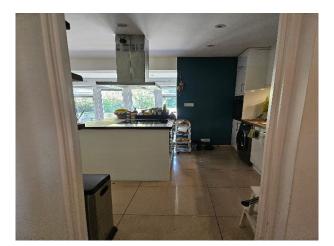

### Interior

Light and airy accommodation with modern décor and fittings. Comprising an Entrance Porch, Entrance Hall, a huge Open Plan Kitchen-Family Room, a separate Living Room, and Ground Floor WC. On the first floor is a large Landing, a large vaulted double bedroom, a further Double Bedroom, large Single Bedroom, and hotel-finish Family Bathroom. The loft conversion comprises a large Double Bedroom with integrated storage, a Single Bedroom and a luxury Shower Room.