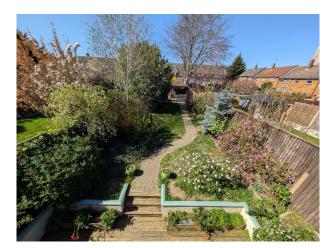

#### Exterior

Externally, there is a 75ft Westerly-facing Rear Garden with large decked seating area, plenty of lawn, picturesque mature flowerbeds, two storage sheds, a brick built BBQ, and side storage area with two brick-built store rooms. To the front, a large Driveway provides ample Off Road Parking