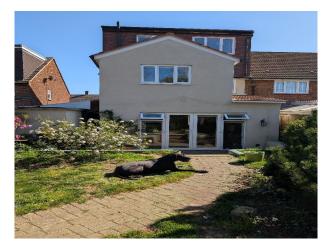

#### Exterior

Externally, there is a 75ft Westerly-facing Rear Garden with large decked seating area, plenty of lawn, picturesque mature flowerbeds, two storage sheds, a brick built BBQ, and side storage area with two brick-built store rooms. To the front, a large Driveway provides ample Off Road Parking