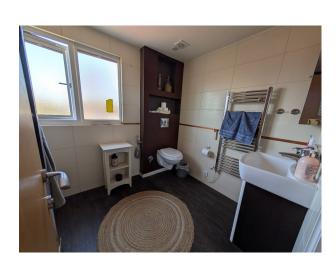

### Interior

Light and airy accommodation with modern décor and fittings. Comprising an Entrance Porch, Entrance Hall, a huge Open Plan Kitchen-Family Room, a separate Living Room, and Ground Floor WC. On the first floor is a large Landing, a large vaulted double bedroom, a further Double Bedroom, large Single Bedroom, and hotel-finish Family Bathroom. The loft conversion comprises a large Double Bedroom with integrated storage, a Single Bedroom and a luxury Shower Room.