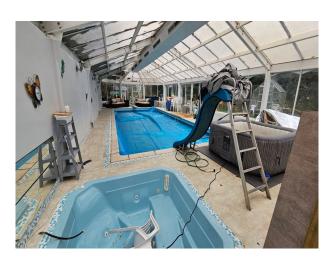

# LON6562 Family Home Within M25 With Indoor Swimming Pool For Filming

The property has a large indoor swimming pool with good sized garden and multiple living areas for filming and video shoots

## Family Home Within M25 With Indoor Swimming Pool For Filming

The property has a large indoor swimming pool with good sized garden and multiple living areas for filming and video shoots

Location: Surrey, United Kingdom

#### Exterior

Exterior: Terrace 1 x Gym Indoor pool Large garden Outdoor seating and bbq Shed Pond