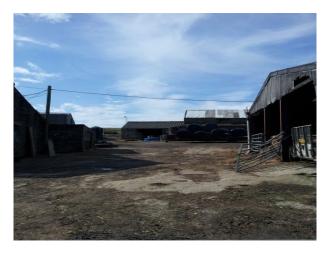

#### Interior

Property Features Include:

- The property sits in it† $^{\text{\tiny TM}}$ s own 60 acres and has wonderful views
- Has two lanes leading down to the property  $\hat{a} \varepsilon \text{"}$  each giving a different aspect
- There is the farmhouse
- 2 huge barns and 5 barns available for use
- The photographs show a working farm but areas can be cleared of machinery etc. if required
- The property is within easy access of the M1