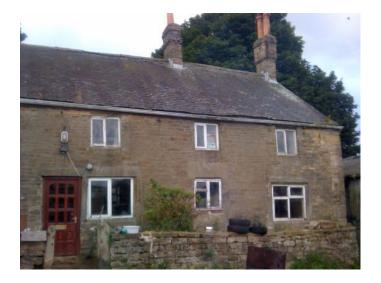

#### Interior

Property Features Include:

- The property sits in it† $^{\text{\tiny TM}}$ s own 60 acres and has wonderful views
- Has two lanes leading down to the property  $\hat{a} \varepsilon \text{"}$  each giving a different aspect
- There is the farmhouse
- 2 huge barns and 5 barns available for use
- The photographs show a working farm but areas can be cleared of machinery etc. if required
- The property is within easy access of the M1