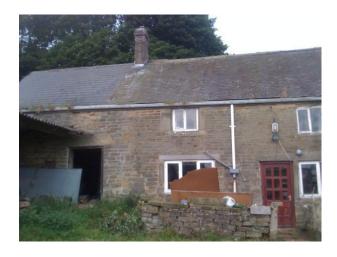

#### Interior

Property Features Include:

- The property sits in it† $^{\text{\tiny TM}}$ s own 60 acres and has wonderful views
- Has two lanes leading down to the property  $\hat{a} \varepsilon \text{"}$  each giving a different aspect
- There is the farmhouse
- 2 huge barns and 5 barns available for use
- The photographs show a working farm but areas can be cleared of machinery etc. if required
- The property is within easy access of the M1