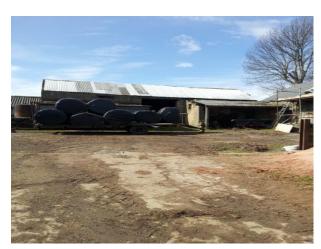

#### Interior

Property Features Include:

- The property sits in it† $^{\text{\tiny TM}}$ s own 60 acres and has wonderful views
- Has two lanes leading down to the property  $\hat{a} \varepsilon \text{"}$  each giving a different aspect
- There is the farmhouse
- 2 huge barns and 5 barns available for use
- The photographs show a working farm but areas can be cleared of machinery etc. if required
- The property is within easy access of the M1