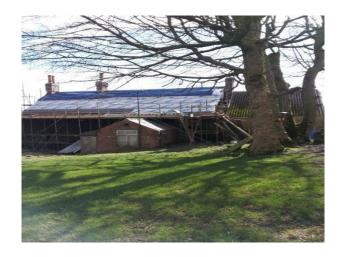

#### Interior

Property Features Include:

- The property sits in it† $^{\text{\tiny TM}}$ s own 60 acres and has wonderful views
- Has two lanes leading down to the property  $\hat{a} \varepsilon \text{"}$  each giving a different aspect
- There is the farmhouse
- 2 huge barns and 5 barns available for use
- The photographs show a working farm but areas can be cleared of machinery etc. if required
- The property is within easy access of the M1