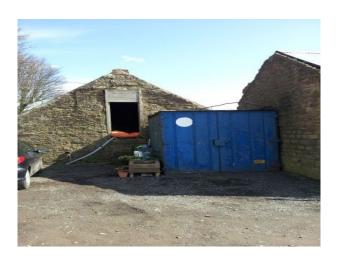

#### Interior

Property Features Include:

- The property sits in it† $^{\text{\tiny TM}}$ s own 60 acres and has wonderful views
- Has two lanes leading down to the property  $\hat{a} \varepsilon \text{"}$  each giving a different aspect
- There is the farmhouse
- 2 huge barns and 5 barns available for use
- The photographs show a working farm but areas can be cleared of machinery etc. if required
- The property is within easy access of the M1