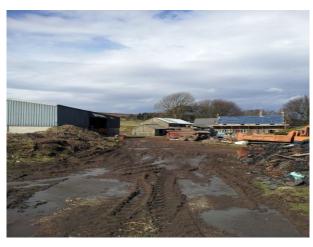

#### Interior

Property Features Include:

- The property sits in it† $^{\text{\tiny TM}}$ s own 60 acres and has wonderful views
- Has two lanes leading down to the property  $\hat{a} \varepsilon \text{"}$  each giving a different aspect
- There is the farmhouse
- 2 huge barns and 5 barns available for use
- The photographs show a working farm but areas can be cleared of machinery etc. if required
- The property is within easy access of the M1