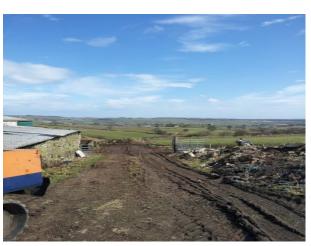

#### Interior

Property Features Include:

- The property sits in it† $^{\text{\tiny TM}}$ s own 60 acres and has wonderful views
- Has two lanes leading down to the property  $\hat{a} \varepsilon \text{"}$  each giving a different aspect
- There is the farmhouse
- 2 huge barns and 5 barns available for use
- The photographs show a working farm but areas can be cleared of machinery etc. if required
- The property is within easy access of the M1