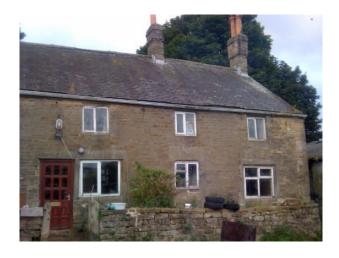

#### Interior

Property Features Include:

- The property sits in it† $^{\text{\tiny TM}}$ s own 60 acres and has wonderful views
- Has two lanes leading down to the property  $\hat{a} \varepsilon \text{"}$  each giving a different aspect
- There is the farmhouse
- 2 huge barns and 5 barns available for use
- The photographs show a working farm but areas can be cleared of machinery etc. if required
- The property is within easy access of the M1