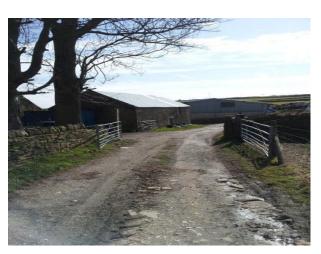

#### Interior

Property Features Include:

- The property sits in it† $^{\text{\tiny TM}}$ s own 60 acres and has wonderful views
- Has two lanes leading down to the property  $\hat{a} \varepsilon \text{"}$  each giving a different aspect
- There is the farmhouse
- 2 huge barns and 5 barns available for use
- The photographs show a working farm but areas can be cleared of machinery etc. if required
- The property is within easy access of the M1