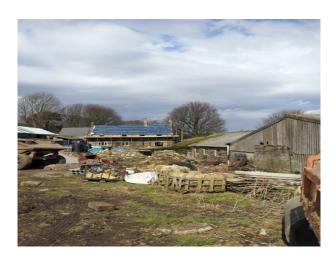

#### Interior

Property Features Include:

- The property sits in it† $^{\text{\tiny TM}}$ s own 60 acres and has wonderful views
- Has two lanes leading down to the property  $\hat{a} \varepsilon \text{"}$  each giving a different aspect
- There is the farmhouse
- 2 huge barns and 5 barns available for use
- The photographs show a working farm but areas can be cleared of machinery etc. if required
- The property is within easy access of the M1