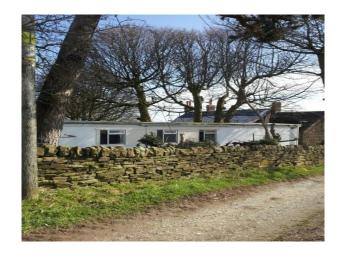

#### Interior

Property Features Include:

- The property sits in it† $^{\text{\tiny TM}}$ s own 60 acres and has wonderful views
- Has two lanes leading down to the property  $\hat{a} \varepsilon \text{"}$  each giving a different aspect
- There is the farmhouse
- 2 huge barns and 5 barns available for use
- The photographs show a working farm but areas can be cleared of machinery etc. if required
- The property is within easy access of the M1