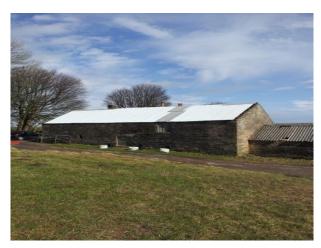

#### Interior

Property Features Include:

- The property sits in it† $^{\text{\tiny TM}}$ s own 60 acres and has wonderful views
- Has two lanes leading down to the property  $\hat{a} \varepsilon \text{"}$  each giving a different aspect
- There is the farmhouse
- 2 huge barns and 5 barns available for use
- The photographs show a working farm but areas can be cleared of machinery etc. if required
- The property is within easy access of the M1