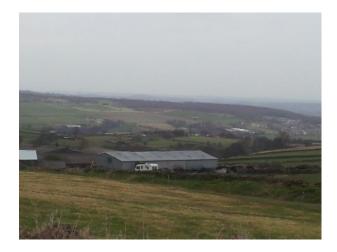

#### Interior

Property Features Include:

- The property sits in it† $^{\text{\tiny TM}}$ s own 60 acres and has wonderful views
- Has two lanes leading down to the property  $\hat{a} \varepsilon \text{"}$  each giving a different aspect
- There is the farmhouse
- 2 huge barns and 5 barns available for use
- The photographs show a working farm but areas can be cleared of machinery etc. if required
- The property is within easy access of the M1