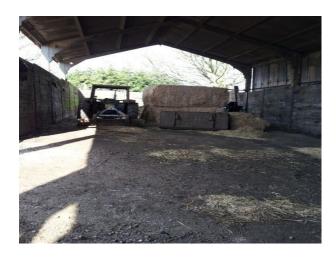

#### Interior

Property Features Include:

- The property sits in it† $^{\text{\tiny TM}}$ s own 60 acres and has wonderful views
- Has two lanes leading down to the property  $\hat{a} \varepsilon \text{"}$  each giving a different aspect
- There is the farmhouse
- 2 huge barns and 5 barns available for use
- The photographs show a working farm but areas can be cleared of machinery etc. if required
- The property is within easy access of the M1