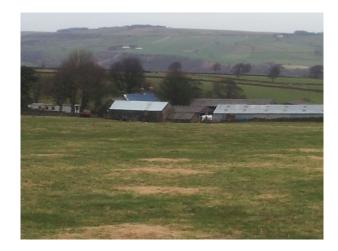

#### Interior

Property Features Include:

- The property sits in it† $^{\text{\tiny TM}}$ s own 60 acres and has wonderful views
- Has two lanes leading down to the property  $\hat{a} \varepsilon \text{"}$  each giving a different aspect
- There is the farmhouse
- 2 huge barns and 5 barns available for use
- The photographs show a working farm but areas can be cleared of machinery etc. if required
- The property is within easy access of the M1