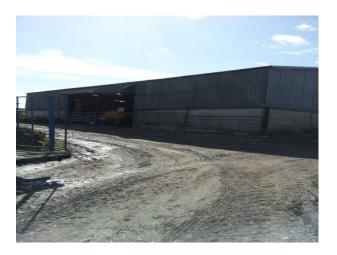

#### Interior

Property Features Include:

- The property sits in it† $^{\text{\tiny TM}}$ s own 60 acres and has wonderful views
- Has two lanes leading down to the property  $\hat{a} \varepsilon \text{"}$  each giving a different aspect
- There is the farmhouse
- 2 huge barns and 5 barns available for use
- The photographs show a working farm but areas can be cleared of machinery etc. if required
- The property is within easy access of the M1