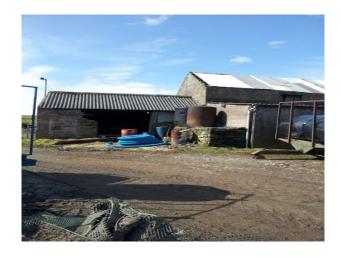

#### Interior

Property Features Include:

- The property sits in it† $^{\text{\tiny TM}}$ s own 60 acres and has wonderful views
- Has two lanes leading down to the property  $\hat{a} \varepsilon \text{"}$  each giving a different aspect
- There is the farmhouse
- 2 huge barns and 5 barns available for use
- The photographs show a working farm but areas can be cleared of machinery etc. if required
- The property is within easy access of the M1