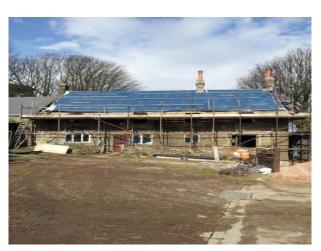

#### Interior

Property Features Include:

- The property sits in it† $^{\text{\tiny TM}}$ s own 60 acres and has wonderful views
- Has two lanes leading down to the property  $\hat{a} \varepsilon \text{"}$  each giving a different aspect
- There is the farmhouse
- 2 huge barns and 5 barns available for use
- The photographs show a working farm but areas can be cleared of machinery etc. if required
- The property is within easy access of the M1