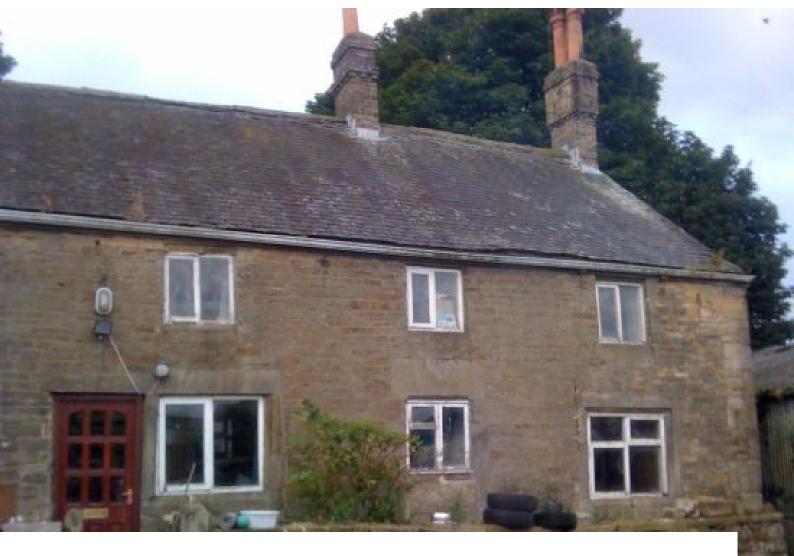

#### Interior

Property Features Include:

- The property sits in it† $^{\text{\tiny TM}}$ s own 60 acres and has wonderful views
- Has two lanes leading down to the property  $\hat{a} \varepsilon \text{"}$  each giving a different aspect
- There is the farmhouse
- 2 huge barns and 5 barns available for use
- The photographs show a working farm but areas can be cleared of machinery etc. if required
- The property is within easy access of the M1