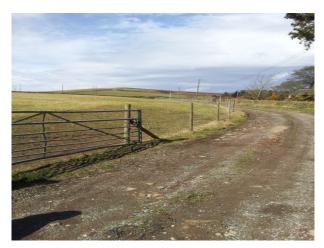

#### Interior

Property Features Include:

- The property sits in it† $^{\text{\tiny TM}}$ s own 60 acres and has wonderful views
- Has two lanes leading down to the property  $\hat{a} \varepsilon \text{"}$  each giving a different aspect
- There is the farmhouse
- 2 huge barns and 5 barns available for use
- The photographs show a working farm but areas can be cleared of machinery etc. if required
- The property is within easy access of the M1