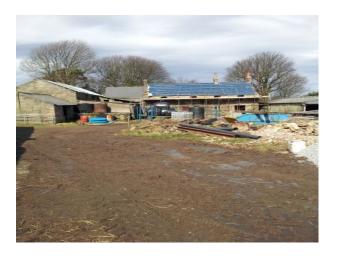

#### Interior

Property Features Include:

- The property sits in it† $^{\text{\tiny TM}}$ s own 60 acres and has wonderful views
- Has two lanes leading down to the property  $\hat{a} \varepsilon \text{"}$  each giving a different aspect
- There is the farmhouse
- 2 huge barns and 5 barns available for use
- The photographs show a working farm but areas can be cleared of machinery etc. if required
- The property is within easy access of the M1