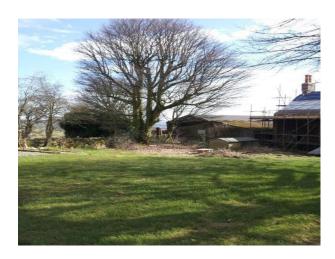

#### Interior

Property Features Include:

- The property sits in it† $^{\text{\tiny TM}}$ s own 60 acres and has wonderful views
- Has two lanes leading down to the property  $\hat{a} \varepsilon \text{"}$  each giving a different aspect
- There is the farmhouse
- 2 huge barns and 5 barns available for use
- The photographs show a working farm but areas can be cleared of machinery etc. if required
- The property is within easy access of the M1