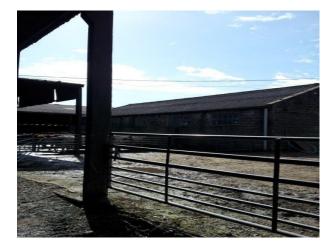

#### Interior

Property Features Include:

- The property sits in it† $^{\text{\tiny TM}}$ s own 60 acres and has wonderful views
- Has two lanes leading down to the property  $\hat{a} \varepsilon \text{"}$  each giving a different aspect
- There is the farmhouse
- 2 huge barns and 5 barns available for use
- The photographs show a working farm but areas can be cleared of machinery etc. if required
- The property is within easy access of the M1