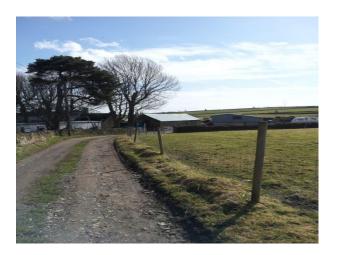

#### Interior

Property Features Include:

- The property sits in it† $^{\text{\tiny TM}}$ s own 60 acres and has wonderful views
- Has two lanes leading down to the property  $\hat{a} \varepsilon \text{"}$  each giving a different aspect
- There is the farmhouse
- 2 huge barns and 5 barns available for use
- The photographs show a working farm but areas can be cleared of machinery etc. if required
- The property is within easy access of the M1