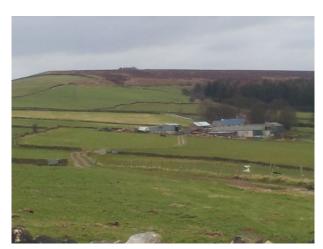

#### Interior

Property Features Include:

- The property sits in it† $^{\text{\tiny TM}}$ s own 60 acres and has wonderful views
- Has two lanes leading down to the property  $\hat{a} \varepsilon \text{"}$  each giving a different aspect
- There is the farmhouse
- 2 huge barns and 5 barns available for use
- The photographs show a working farm but areas can be cleared of machinery etc. if required
- The property is within easy access of the M1