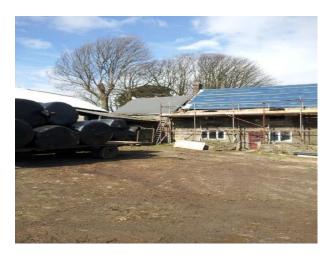

#### Interior

Property Features Include:

- The property sits in it† $^{\text{\tiny TM}}$ s own 60 acres and has wonderful views
- Has two lanes leading down to the property  $\hat{a} \varepsilon \text{"}$  each giving a different aspect
- There is the farmhouse
- 2 huge barns and 5 barns available for use
- The photographs show a working farm but areas can be cleared of machinery etc. if required
- The property is within easy access of the M1