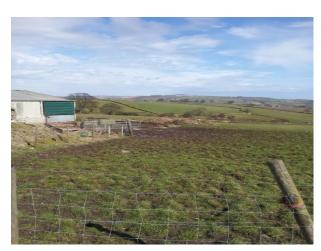

#### Interior

Property Features Include:

- The property sits in it† $^{\text{\tiny TM}}$ s own 60 acres and has wonderful views
- Has two lanes leading down to the property  $\hat{a} \varepsilon \text{"}$  each giving a different aspect
- There is the farmhouse
- 2 huge barns and 5 barns available for use
- The photographs show a working farm but areas can be cleared of machinery etc. if required
- The property is within easy access of the M1