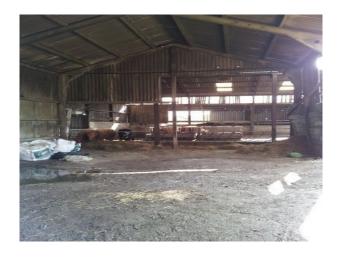

#### Interior

Property Features Include:

- The property sits in it† $^{\text{\tiny TM}}$ s own 60 acres and has wonderful views
- Has two lanes leading down to the property  $\hat{a} \varepsilon \text{"}$  each giving a different aspect
- There is the farmhouse
- 2 huge barns and 5 barns available for use
- The photographs show a working farm but areas can be cleared of machinery etc. if required
- The property is within easy access of the M1