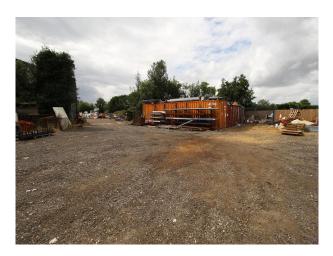

# SE2994 Farm, Barns Wasteland For Filming & Stills Shoots

Opportunity to film on a working farm comprising large yards, barns, containers, stables (horses), wasteland, machinery, fields etc are backdrops for filming.

# Farm, Barns Wasteland For Filming & Stills Shoots

Opportunity to film on a working farm comprising large yards, barns, containers, stables (horses), wasteland, machinery, fields etc are backdrops for filming.

### Interior

Opportunity to film on a working farm comprising large yards, barns, containers, stables (horses), wasteland, machinery, fields etc are backdrops for filming.