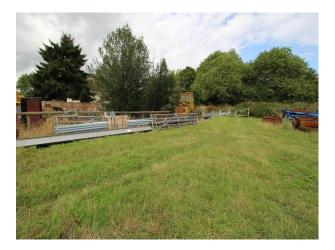

# SE2994 Farm, Barns Wasteland For Filming & Stills Shoots

Opportunity to film on a working farm comprising large yards, barns, containers, stables (horses), wasteland, machinery, fields etc are backdrops for filming.

# Farm, Barns Wasteland For Filming & Stills Shoots

Opportunity to film on a working farm comprising large yards, barns, containers, stables (horses), wasteland, machinery, fields etc are backdrops for filming.

### Interior

Opportunity to film on a working farm comprising large yards, barns, containers, stables (horses), wasteland, machinery, fields etc are backdrops for filming.