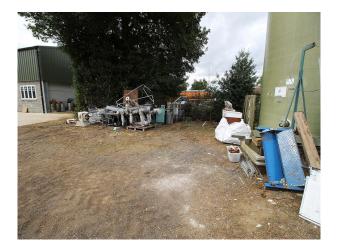

# SE2994 Farm, Barns Wasteland For Filming & Stills Shoots

Opportunity to film on a working farm comprising large yards, barns, containers, stables (horses), wasteland, machinery, fields etc are backdrops for filming.

# Farm, Barns Wasteland For Filming & Stills Shoots

Opportunity to film on a working farm comprising large yards, barns, containers, stables (horses), wasteland, machinery, fields etc are backdrops for filming.

### Interior

Opportunity to film on a working farm comprising large yards, barns, containers, stables (horses), wasteland, machinery, fields etc are backdrops for filming.