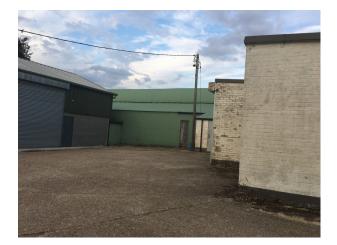

# SE2994 Farm, Barns Wasteland For Filming & Stills Shoots

Opportunity to film on a working farm comprising large yards, barns, containers, stables (horses), wasteland, machinery, fields etc are backdrops for filming.

# Farm, Barns Wasteland For Filming & Stills Shoots

Opportunity to film on a working farm comprising large yards, barns, containers, stables (horses), wasteland, machinery, fields etc are backdrops for filming.

### Interior

Opportunity to film on a working farm comprising large yards, barns, containers, stables (horses), wasteland, machinery, fields etc are backdrops for filming.