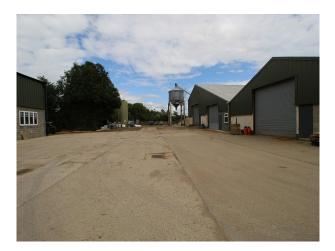

# SE2994 Farm, Barns Wasteland For Filming & Stills Shoots

Opportunity to film on a working farm comprising large yards, barns, containers, stables (horses), wasteland, machinery, fields etc are backdrops for filming.

# Farm, Barns Wasteland For Filming & Stills Shoots

Opportunity to film on a working farm comprising large yards, barns, containers, stables (horses), wasteland, machinery, fields etc are backdrops for filming.

### Interior

Opportunity to film on a working farm comprising large yards, barns, containers, stables (horses), wasteland, machinery, fields etc are backdrops for filming.