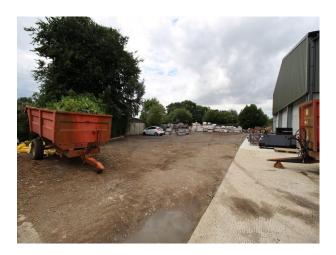

# SE2994 Farm, Barns Wasteland For Filming & Stills Shoots

Opportunity to film on a working farm comprising large yards, barns, containers, stables (horses), wasteland, machinery, fields etc are backdrops for filming.

# Farm, Barns Wasteland For Filming & Stills Shoots

Opportunity to film on a working farm comprising large yards, barns, containers, stables (horses), wasteland, machinery, fields etc are backdrops for filming.

### Interior

Opportunity to film on a working farm comprising large yards, barns, containers, stables (horses), wasteland, machinery, fields etc are backdrops for filming.