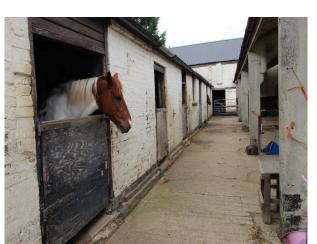

# SE2994 Farm, Barns Wasteland For Filming & Stills Shoots

Opportunity to film on a working farm comprising large yards, barns, containers, stables (horses), wasteland, machinery, fields etc are backdrops for filming.

# Farm, Barns Wasteland For Filming & Stills Shoots

Opportunity to film on a working farm comprising large yards, barns, containers, stables (horses), wasteland, machinery, fields etc are backdrops for filming.

### Interior

Opportunity to film on a working farm comprising large yards, barns, containers, stables (horses), wasteland, machinery, fields etc are backdrops for filming.