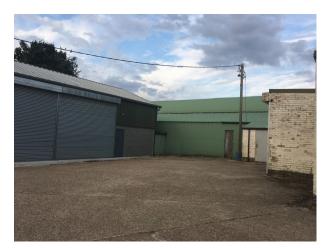

# SE2994 Farm, Barns Wasteland For Filming & Stills Shoots

Opportunity to film on a working farm comprising large yards, barns, containers, stables (horses), wasteland, machinery, fields etc are backdrops for filming.

# Farm, Barns Wasteland For Filming & Stills Shoots

Opportunity to film on a working farm comprising large yards, barns, containers, stables (horses), wasteland, machinery, fields etc are backdrops for filming.

### Interior

Opportunity to film on a working farm comprising large yards, barns, containers, stables (horses), wasteland, machinery, fields etc are backdrops for filming.