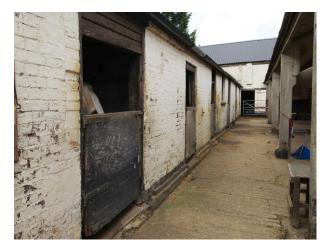

# SE2994 Farm, Barns Wasteland For Filming & Stills Shoots

Opportunity to film on a working farm comprising large yards, barns, containers, stables (horses), wasteland, machinery, fields etc are backdrops for filming.

# Farm, Barns Wasteland For Filming & Stills Shoots

Opportunity to film on a working farm comprising large yards, barns, containers, stables (horses), wasteland, machinery, fields etc are backdrops for filming.

### Interior

Opportunity to film on a working farm comprising large yards, barns, containers, stables (horses), wasteland, machinery, fields etc are backdrops for filming.