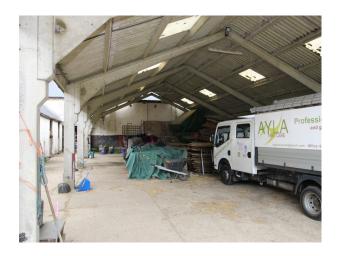

# SE2994 Farm, Barns Wasteland For Filming & Stills Shoots

Opportunity to film on a working farm comprising large yards, barns, containers, stables (horses), wasteland, machinery, fields etc are backdrops for filming.

# Farm, Barns Wasteland For Filming & Stills Shoots

Opportunity to film on a working farm comprising large yards, barns, containers, stables (horses), wasteland, machinery, fields etc are backdrops for filming.

### Interior

Opportunity to film on a working farm comprising large yards, barns, containers, stables (horses), wasteland, machinery, fields etc are backdrops for filming.