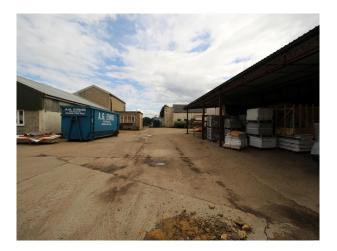

# SE2994 Farm, Barns Wasteland For Filming & Stills Shoots

Opportunity to film on a working farm comprising large yards, barns, containers, stables (horses), wasteland, machinery, fields etc are backdrops for filming.

# Farm, Barns Wasteland For Filming & Stills Shoots

Opportunity to film on a working farm comprising large yards, barns, containers, stables (horses), wasteland, machinery, fields etc are backdrops for filming.

### Interior

Opportunity to film on a working farm comprising large yards, barns, containers, stables (horses), wasteland, machinery, fields etc are backdrops for filming.