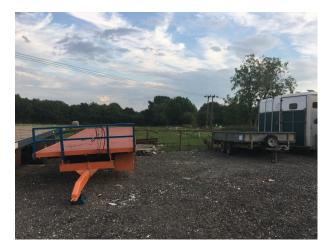

# SE2994 Farm, Barns Wasteland For Filming & Stills Shoots

Opportunity to film on a working farm comprising large yards, barns, containers, stables (horses), wasteland, machinery, fields etc are backdrops for filming.

# Farm, Barns Wasteland For Filming & Stills Shoots

Opportunity to film on a working farm comprising large yards, barns, containers, stables (horses), wasteland, machinery, fields etc are backdrops for filming.

### Interior

Opportunity to film on a working farm comprising large yards, barns, containers, stables (horses), wasteland, machinery, fields etc are backdrops for filming.