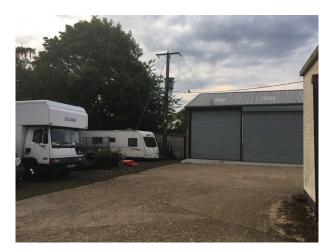

# SE2994 Farm, Barns Wasteland For Filming & Stills Shoots

Opportunity to film on a working farm comprising large yards, barns, containers, stables (horses), wasteland, machinery, fields etc are backdrops for filming.

# Farm, Barns Wasteland For Filming & Stills Shoots

Opportunity to film on a working farm comprising large yards, barns, containers, stables (horses), wasteland, machinery, fields etc are backdrops for filming.

### Interior

Opportunity to film on a working farm comprising large yards, barns, containers, stables (horses), wasteland, machinery, fields etc are backdrops for filming.