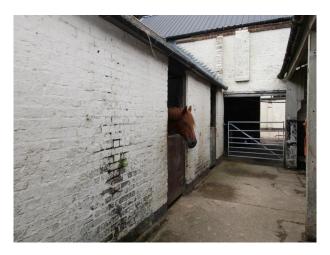

# SE2994 Farm, Barns Wasteland For Filming & Stills Shoots

Opportunity to film on a working farm comprising large yards, barns, containers, stables (horses), wasteland, machinery, fields etc are backdrops for filming.

# Farm, Barns Wasteland For Filming & Stills Shoots

Opportunity to film on a working farm comprising large yards, barns, containers, stables (horses), wasteland, machinery, fields etc are backdrops for filming.

### Interior

Opportunity to film on a working farm comprising large yards, barns, containers, stables (horses), wasteland, machinery, fields etc are backdrops for filming.