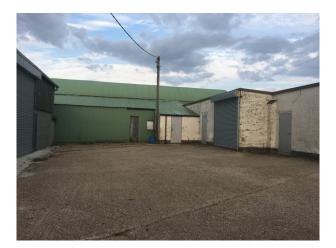

# SE2994 Farm, Barns Wasteland For Filming & Stills Shoots

Opportunity to film on a working farm comprising large yards, barns, containers, stables (horses), wasteland, machinery, fields etc are backdrops for filming.

# Farm, Barns Wasteland For Filming & Stills Shoots

Opportunity to film on a working farm comprising large yards, barns, containers, stables (horses), wasteland, machinery, fields etc are backdrops for filming.

### Interior

Opportunity to film on a working farm comprising large yards, barns, containers, stables (horses), wasteland, machinery, fields etc are backdrops for filming.