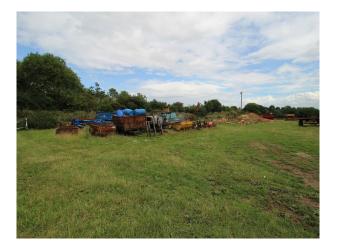

# SE2994 Farm, Barns Wasteland For Filming & Stills Shoots

Opportunity to film on a working farm comprising large yards, barns, containers, stables (horses), wasteland, machinery, fields etc are backdrops for filming.

# Farm, Barns Wasteland For Filming & Stills Shoots

Opportunity to film on a working farm comprising large yards, barns, containers, stables (horses), wasteland, machinery, fields etc are backdrops for filming.

### Interior

Opportunity to film on a working farm comprising large yards, barns, containers, stables (horses), wasteland, machinery, fields etc are backdrops for filming.