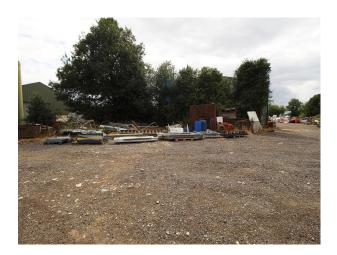

# SE2994 Farm, Barns Wasteland For Filming & Stills Shoots

Opportunity to film on a working farm comprising large yards, barns, containers, stables (horses), wasteland, machinery, fields etc are backdrops for filming.

# Farm, Barns Wasteland For Filming & Stills Shoots

Opportunity to film on a working farm comprising large yards, barns, containers, stables (horses), wasteland, machinery, fields etc are backdrops for filming.

### Interior

Opportunity to film on a working farm comprising large yards, barns, containers, stables (horses), wasteland, machinery, fields etc are backdrops for filming.