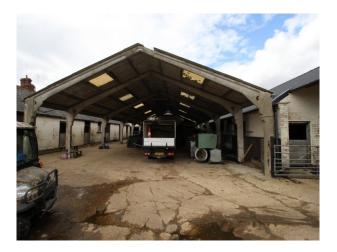

# SE2994 Farm, Barns Wasteland For Filming & Stills Shoots

Opportunity to film on a working farm comprising large yards, barns, containers, stables (horses), wasteland, machinery, fields etc are backdrops for filming.

# Farm, Barns Wasteland For Filming & Stills Shoots

Opportunity to film on a working farm comprising large yards, barns, containers, stables (horses), wasteland, machinery, fields etc are backdrops for filming.

### Interior

Opportunity to film on a working farm comprising large yards, barns, containers, stables (horses), wasteland, machinery, fields etc are backdrops for filming.