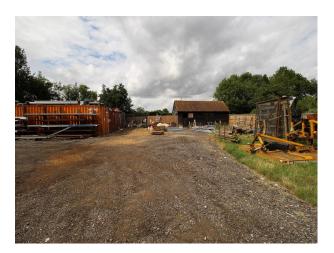

# SE2994 Farm, Barns Wasteland For Filming & Stills Shoots

Opportunity to film on a working farm comprising large yards, barns, containers, stables (horses), wasteland, machinery, fields etc are backdrops for filming.

# Farm, Barns Wasteland For Filming & Stills Shoots

Opportunity to film on a working farm comprising large yards, barns, containers, stables (horses), wasteland, machinery, fields etc are backdrops for filming.

### Interior

Opportunity to film on a working farm comprising large yards, barns, containers, stables (horses), wasteland, machinery, fields etc are backdrops for filming.