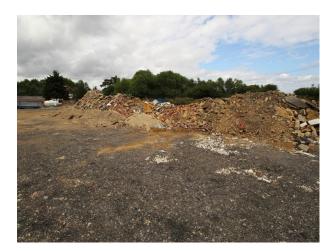

# SE2994 Farm, Barns Wasteland For Filming & Stills Shoots

Opportunity to film on a working farm comprising large yards, barns, containers, stables (horses), wasteland, machinery, fields etc are backdrops for filming.

# Farm, Barns Wasteland For Filming & Stills Shoots

Opportunity to film on a working farm comprising large yards, barns, containers, stables (horses), wasteland, machinery, fields etc are backdrops for filming.

### Interior

Opportunity to film on a working farm comprising large yards, barns, containers, stables (horses), wasteland, machinery, fields etc are backdrops for filming.