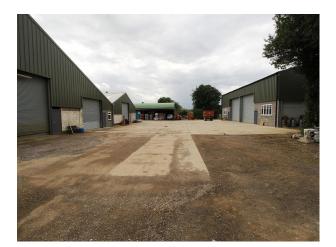

# SE2994 Farm, Barns Wasteland For Filming & Stills Shoots

Opportunity to film on a working farm comprising large yards, barns, containers, stables (horses), wasteland, machinery, fields etc are backdrops for filming.

# Farm, Barns Wasteland For Filming & Stills Shoots

Opportunity to film on a working farm comprising large yards, barns, containers, stables (horses), wasteland, machinery, fields etc are backdrops for filming.

### Interior

Opportunity to film on a working farm comprising large yards, barns, containers, stables (horses), wasteland, machinery, fields etc are backdrops for filming.