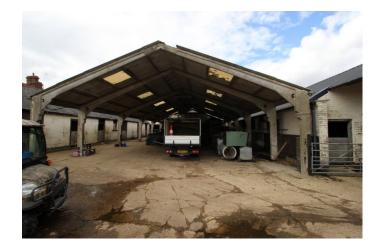

# SE2994 Farm, Barns Wasteland For Filming & Stills Shoots

Opportunity to film on a working farm comprising large yards, barns, containers, stables (horses), wasteland, machinery, fields etc are backdrops for filming.

# Farm, Barns Wasteland For Filming & Stills Shoots

Opportunity to film on a working farm comprising large yards, barns, containers, stables (horses), wasteland, machinery, fields etc are backdrops for filming.

### Interior

Opportunity to film on a working farm comprising large yards, barns, containers, stables (horses), wasteland, machinery, fields etc are backdrops for filming.