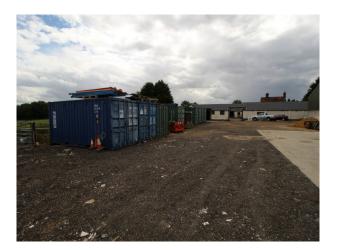

# SE2994 Farm, Barns Wasteland For Filming & Stills Shoots

Opportunity to film on a working farm comprising large yards, barns, containers, stables (horses), wasteland, machinery, fields etc are backdrops for filming.

# Farm, Barns Wasteland For Filming & Stills Shoots

Opportunity to film on a working farm comprising large yards, barns, containers, stables (horses), wasteland, machinery, fields etc are backdrops for filming.

### Interior

Opportunity to film on a working farm comprising large yards, barns, containers, stables (horses), wasteland, machinery, fields etc are backdrops for filming.