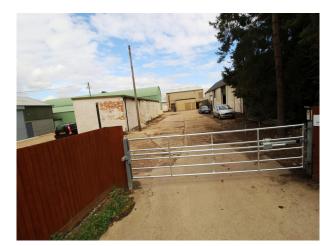

# SE2994 Farm, Barns Wasteland For Filming & Stills Shoots

Opportunity to film on a working farm comprising large yards, barns, containers, stables (horses), wasteland, machinery, fields etc are backdrops for filming.

# Farm, Barns Wasteland For Filming & Stills Shoots

Opportunity to film on a working farm comprising large yards, barns, containers, stables (horses), wasteland, machinery, fields etc are backdrops for filming.

### Interior

Opportunity to film on a working farm comprising large yards, barns, containers, stables (horses), wasteland, machinery, fields etc are backdrops for filming.