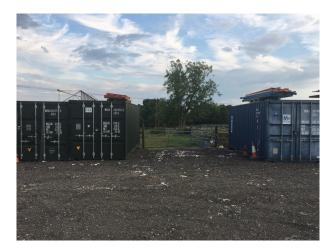

# SE2994 Farm, Barns Wasteland For Filming & Stills Shoots

Opportunity to film on a working farm comprising large yards, barns, containers, stables (horses), wasteland, machinery, fields etc are backdrops for filming.

# Farm, Barns Wasteland For Filming & Stills Shoots

Opportunity to film on a working farm comprising large yards, barns, containers, stables (horses), wasteland, machinery, fields etc are backdrops for filming.

### Interior

Opportunity to film on a working farm comprising large yards, barns, containers, stables (horses), wasteland, machinery, fields etc are backdrops for filming.