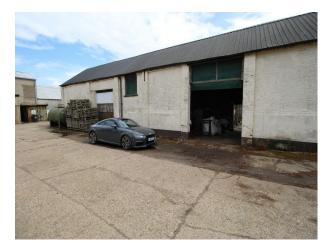

# SE2994 Farm, Barns Wasteland For Filming & Stills Shoots

Opportunity to film on a working farm comprising large yards, barns, containers, stables (horses), wasteland, machinery, fields etc are backdrops for filming.

# Farm, Barns Wasteland For Filming & Stills Shoots

Opportunity to film on a working farm comprising large yards, barns, containers, stables (horses), wasteland, machinery, fields etc are backdrops for filming.

### Interior

Opportunity to film on a working farm comprising large yards, barns, containers, stables (horses), wasteland, machinery, fields etc are backdrops for filming.