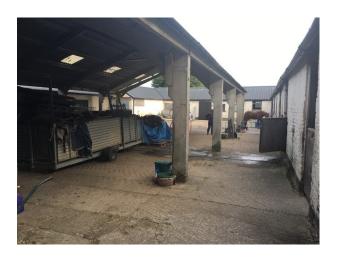

# SE2994 Farm, Barns Wasteland For Filming & Stills Shoots

Opportunity to film on a working farm comprising large yards, barns, containers, stables (horses), wasteland, machinery, fields etc are backdrops for filming.

# Farm, Barns Wasteland For Filming & Stills Shoots

Opportunity to film on a working farm comprising large yards, barns, containers, stables (horses), wasteland, machinery, fields etc are backdrops for filming.

### Interior

Opportunity to film on a working farm comprising large yards, barns, containers, stables (horses), wasteland, machinery, fields etc are backdrops for filming.