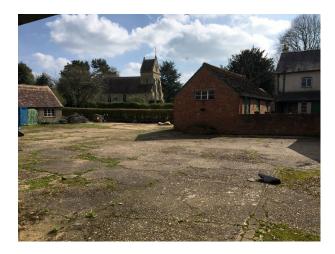

## WM3293 Farm & Farmhouse For Filming

Empty farmhouse with outbuildings and land available to hire for filming and photo shoots.

## Farm & Farmhouse For Filming

Empty farmhouse with outbuildings and land available to hire for filming and photo shoots.

**Location:** Gloucestershire, United Kingdom

Within the M25: No

 $\textbf{Categories} : \texttt{Farms} \mid \texttt{Disused} \ \& \ \texttt{Empty} \ \texttt{Property} \mid \texttt{Farms} \mid \texttt{Farm} \ \texttt{Houses} \mid \texttt{Cottage} \ \texttt{Film} \ \texttt{Locations}$ 

| Interior                                                                                                                          |
|-----------------------------------------------------------------------------------------------------------------------------------|
| Empty farmhouse with outbuildings and land available to hire for filming and photo shoots. Old patterned carpets in the property. |
|                                                                                                                                   |
|                                                                                                                                   |
|                                                                                                                                   |