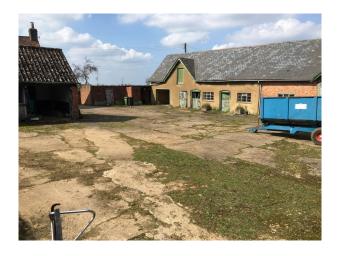

## WM3293 Farm & Farmhouse For Filming

Empty farmhouse with outbuildings and land available to hire for filming and photo shoots.

## Farm & Farmhouse For Filming

Empty farmhouse with outbuildings and land available to hire for filming and photo shoots.

**Location:** Gloucestershire, United Kingdom

Within the M25: No

 $\textbf{Categories} : \texttt{Farms} \mid \texttt{Disused} \ \& \ \texttt{Empty} \ \texttt{Property} \mid \texttt{Farms} \mid \texttt{Farm} \ \texttt{Houses} \mid \texttt{Cottage} \ \texttt{Film} \ \texttt{Locations}$ 

| Interior                                                                                                                          |
|-----------------------------------------------------------------------------------------------------------------------------------|
| Empty farmhouse with outbuildings and land available to hire for filming and photo shoots. Old patterned carpets in the property. |
|                                                                                                                                   |
|                                                                                                                                   |
|                                                                                                                                   |