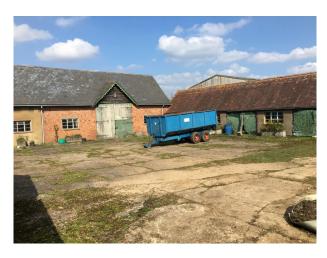

## Farm & Farmhouse For Filming

Empty farmhouse with outbuildings and land available to hire for filming and photo shoots.

**Location:** Gloucestershire, United Kingdom

Within the M25: No

 $\textbf{Categories} : \texttt{Farms} \mid \texttt{Disused} \ \& \ \texttt{Empty} \ \texttt{Property} \mid \texttt{Farms} \mid \texttt{Farm} \ \texttt{Houses} \mid \texttt{Cottage} \ \texttt{Film} \ \texttt{Locations}$ 

| Interior                                                                                                                          |
|-----------------------------------------------------------------------------------------------------------------------------------|
| Empty farmhouse with outbuildings and land available to hire for filming and photo shoots. Old patterned carpets in the property. |
|                                                                                                                                   |
|                                                                                                                                   |
|                                                                                                                                   |