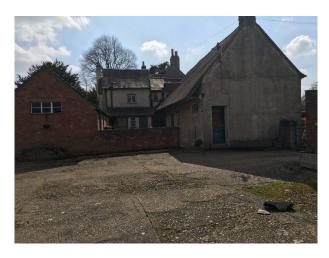

## WM3293 Farm & Farmhouse For Filming

Empty farmhouse with outbuildings and land available to hire for filming and photo shoots.

## Farm & Farmhouse For Filming

Empty farmhouse with outbuildings and land available to hire for filming and photo shoots.

**Location:** Gloucestershire, United Kingdom

Within the M25: No

 $\textbf{Categories} : \texttt{Farms} \mid \texttt{Disused} \ \& \ \texttt{Empty} \ \texttt{Property} \mid \texttt{Farms} \mid \texttt{Farm} \ \texttt{Houses} \mid \texttt{Cottage} \ \texttt{Film} \ \texttt{Locations}$ 

| Interior                                                                                                                          |
|-----------------------------------------------------------------------------------------------------------------------------------|
| Empty farmhouse with outbuildings and land available to hire for filming and photo shoots. Old patterned carpets in the property. |
|                                                                                                                                   |
|                                                                                                                                   |
|                                                                                                                                   |