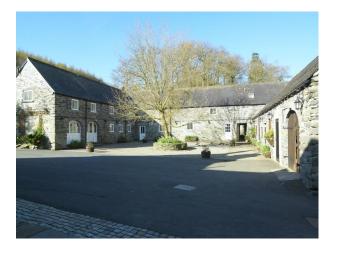

# **W3458 Farm House And Cottages Available For Filming**

200 yr old farmhouse with holiday cottages in converted stone barn set around stunning courtyard all in 13 acres of land with formal gardens, ponds, tennis court, woodland and fields.

# Farm House And Cottages Available For Filming

200 yr old farmhouse with holiday cottages in converted stone barn set around stunning courtyard all in 13 acres of land with formal gardens, ponds, tennis court, woodland and fields.

## Exterior Features Facilities Parl

- Back Garden
- Courtyard
- Formal Gardens
- Front Garden
- Lake/Pond
- Patio
- Walled Garden

- Domestic Power
- Internet Access
- Mains Water
- Toilets

### **Parking**

- Driveway
- Off Street Parking
- Secure Parking