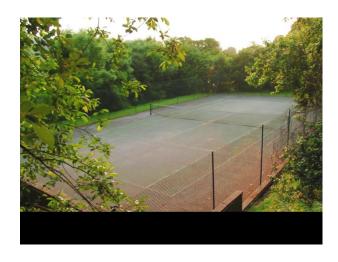

# **W3458 Farm House And Cottages Available For Filming**

200 yr old farmhouse with holiday cottages in converted stone barn set around stunning courtyard all in 13 acres of land with formal gardens, ponds, tennis court, woodland and fields.

# Farm House And Cottages Available For Filming

200 yr old farmhouse with holiday cottages in converted stone barn set around stunning courtyard all in 13 acres of land with formal gardens, ponds, tennis court, woodland and fields.