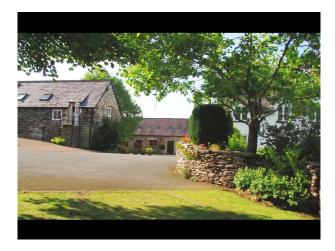

# **W3458 Farm House And Cottages Available For Filming**

200 yr old farmhouse with holiday cottages in converted stone barn set around stunning courtyard all in 13 acres of land with formal gardens, ponds, tennis court, woodland and fields.

# Farm House And Cottages Available For Filming

200 yr old farmhouse with holiday cottages in converted stone barn set around stunning courtyard all in 13 acres of land with formal gardens, ponds, tennis court, woodland and fields.

## Exterior Features Facilities Parl

- Back Garden
- Courtyard
- Formal Gardens
- Front Garden
- Lake/Pond
- Patio
- Walled Garden

- Domestic Power
- Internet Access
- Mains Water
- Toilets