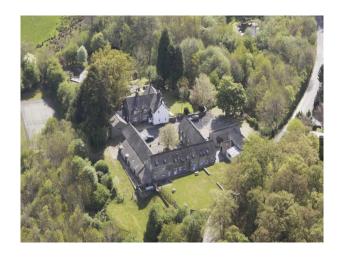

# **W3458 Farm House And Cottages Available For Filming**

200 yr old farmhouse with holiday cottages in converted stone barn set around stunning courtyard all in 13 acres of land with formal gardens, ponds, tennis court, woodland and fields.

# Farm House And Cottages Available For Filming

200 yr old farmhouse with holiday cottages in converted stone barn set around stunning courtyard all in 13 acres of land with formal gardens, ponds, tennis court, woodland and fields.

Location: Gwynedd, United Kingdom

Within the M25: No

Categories: