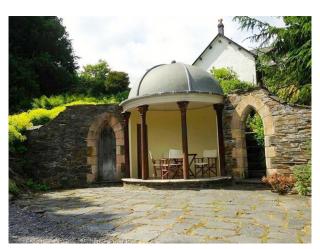

# **W3458 Farm House And Cottages Available For Filming**

200 yr old farmhouse with holiday cottages in converted stone barn set around stunning courtyard all in 13 acres of land with formal gardens, ponds, tennis court, woodland and fields.

# Farm House And Cottages Available For Filming

200 yr old farmhouse with holiday cottages in converted stone barn set around stunning courtyard all in 13 acres of land with formal gardens, ponds, tennis court, woodland and fields.