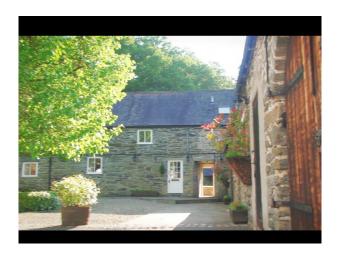

# **W3458 Farm House And Cottages Available For Filming**

200 yr old farmhouse with holiday cottages in converted stone barn set around stunning courtyard all in 13 acres of land with formal gardens, ponds, tennis court, woodland and fields.

# Farm House And Cottages Available For Filming

200 yr old farmhouse with holiday cottages in converted stone barn set around stunning courtyard all in 13 acres of land with formal gardens, ponds, tennis court, woodland and fields.

## Exterior Features Facilities Parl

- Back Garden
- Courtyard
- Formal Gardens
- Front Garden
- Lake/Pond
- Patio
- Walled Garden

- Domestic Power
- Internet Access
- Mains Water
- Toilets