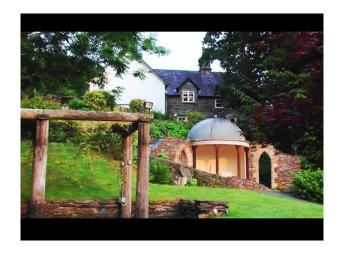

# **W3458 Farm House And Cottages Available For Filming**

200 yr old farmhouse with holiday cottages in converted stone barn set around stunning courtyard all in 13 acres of land with formal gardens, ponds, tennis court, woodland and fields.

# Farm House And Cottages Available For Filming

200 yr old farmhouse with holiday cottages in converted stone barn set around stunning courtyard all in 13 acres of land with formal gardens, ponds, tennis court, woodland and fields.

## Exterior Features Facilities Parl

- Back Garden
- Courtyard
- Formal Gardens
- Front Garden
- Lake/Pond
- Patio
- Walled Garden

- Domestic Power
- Internet Access
- Mains Water
- Toilets