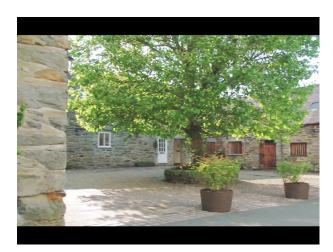

# **W3458 Farm House And Cottages Available For Filming**

200 yr old farmhouse with holiday cottages in converted stone barn set around stunning courtyard all in 13 acres of land with formal gardens, ponds, tennis court, woodland and fields.

# Farm House And Cottages Available For Filming

200 yr old farmhouse with holiday cottages in converted stone barn set around stunning courtyard all in 13 acres of land with formal gardens, ponds, tennis court, woodland and fields.

## Exterior Features Facilities Parl

- Back Garden
- Courtyard
- Formal Gardens
- Front Garden
- Lake/Pond
- Patio
- Walled Garden

- Domestic Power
- Internet Access
- Mains Water
- Toilets