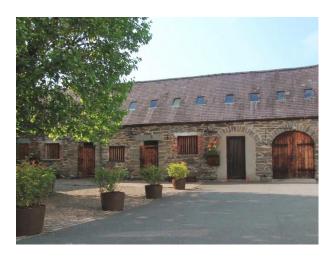

# **W3458 Farm House And Cottages Available For Filming**

200 yr old farmhouse with holiday cottages in converted stone barn set around stunning courtyard all in 13 acres of land with formal gardens, ponds, tennis court, woodland and fields.

# Farm House And Cottages Available For Filming

200 yr old farmhouse with holiday cottages in converted stone barn set around stunning courtyard all in 13 acres of land with formal gardens, ponds, tennis court, woodland and fields.