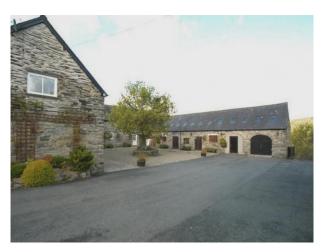

# **W3458 Farm House And Cottages Available For Filming**

200 yr old farmhouse with holiday cottages in converted stone barn set around stunning courtyard all in 13 acres of land with formal gardens, ponds, tennis court, woodland and fields.

# Farm House And Cottages Available For Filming

200 yr old farmhouse with holiday cottages in converted stone barn set around stunning courtyard all in 13 acres of land with formal gardens, ponds, tennis court, woodland and fields.

## Exterior Features Facilities Parl

- Back Garden
- Courtyard
- Formal Gardens
- Front Garden
- Lake/Pond
- Patio
- Walled Garden

- Domestic Power
- Internet Access
- Mains Water
- Toilets