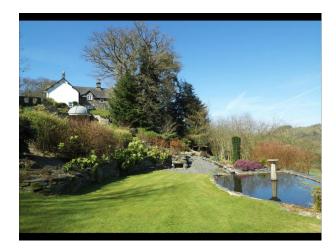

# **W3458 Farm House And Cottages Available For Filming**

200 yr old farmhouse with holiday cottages in converted stone barn set around stunning courtyard all in 13 acres of land with formal gardens, ponds, tennis court, woodland and fields.

# Farm House And Cottages Available For Filming

200 yr old farmhouse with holiday cottages in converted stone barn set around stunning courtyard all in 13 acres of land with formal gardens, ponds, tennis court, woodland and fields.

## Exterior Features Facilities Parl

- Back Garden
- Courtyard
- Formal Gardens
- Front Garden
- Lake/Pond
- Patio
- Walled Garden

- Domestic Power
- Internet Access
- Mains Water
- Toilets

# Views

- Countryside View
- River View