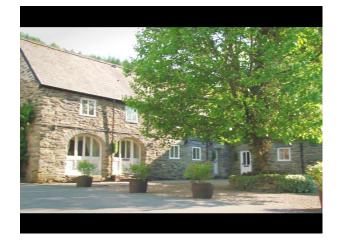

# **W3458 Farm House And Cottages Available For Filming**

200 yr old farmhouse with holiday cottages in converted stone barn set around stunning courtyard all in 13 acres of land with formal gardens, ponds, tennis court, woodland and fields.

# Farm House And Cottages Available For Filming

200 yr old farmhouse with holiday cottages in converted stone barn set around stunning courtyard all in 13 acres of land with formal gardens, ponds, tennis court, woodland and fields.

## Exterior Features Facilities Parl

- Back Garden
- Courtyard
- Formal Gardens
- Front Garden
- Lake/Pond
- Patio
- Walled Garden

- Domestic Power
- Internet Access
- Mains Water
- Toilets