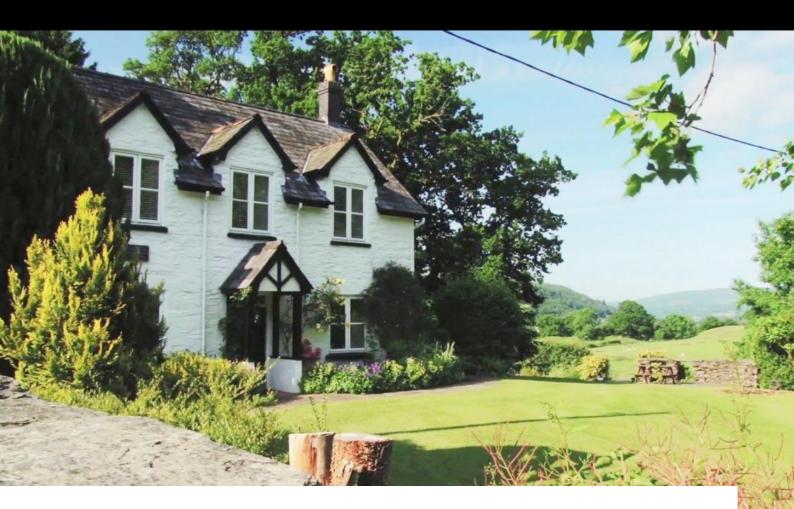

# **W3458 Farm House And Cottages Available For Filming**

200 yr old farmhouse with holiday cottages in converted stone barn set around stunning courtyard all in 13 acres of land with formal gardens, ponds, tennis court, woodland and fields.

# Farm House And Cottages Available For Filming

200 yr old farmhouse with holiday cottages in converted stone barn set around stunning courtyard all in 13 acres of land with formal gardens, ponds, tennis court, woodland and fields.

Location: Gwynedd, United Kingdom

Within the M25: No

Categories:

## Exterior Features Facilities Parl

- Back Garden
- Courtyard
- Formal Gardens
- Front Garden
- Lake/Pond
- Patio
- Walled Garden

- Domestic Power
- Internet Access
- Mains Water
- Toilets

# Views

- Countryside View
- River View