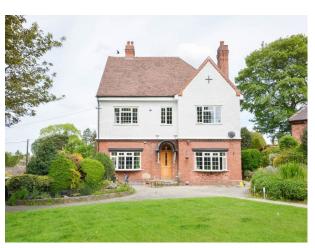

## **Farm House For Filming**

Location: Birmingham, United Kingdom

Within the M25: No

 $\textbf{Categories} \hbox{: } Family \ Houses \ | \ Farm \ | \ Farm \ Houses \ | \ Cottage \ Film \ Locations$ 

## **Features:**

| <b>Bathroom Types</b>                                                                                                                                               | <b>Bedroom Types</b>                                     | <b>Exterior Features</b>                                                                                                    | Facilities                                                                                         |
|---------------------------------------------------------------------------------------------------------------------------------------------------------------------|----------------------------------------------------------|-----------------------------------------------------------------------------------------------------------------------------|----------------------------------------------------------------------------------------------------|
| <ul> <li>En-suite Bathroom</li> <li>Family Bathroom</li> <li>Modern Bathroom</li> <li>Multi-Person Bath</li> <li>Period Bathroom</li> <li>Walk in Shower</li> </ul> | <ul><li>Child's Bedroom</li><li>Double Bedroom</li></ul> | Back Garden                                                                                                                 | <ul><li>Domestic Power</li><li>Internet Access</li><li>Mains Water</li><li>Toilets</li></ul>       |
| Floors                                                                                                                                                              | Interior Features                                        | Kitchen Facilities                                                                                                          | Kitchen types                                                                                      |
| <ul><li>Carpet</li><li>Tiled Floor</li></ul>                                                                                                                        | <ul><li>Furnished</li><li>Period Fireplace</li></ul>     | <ul><li>Breakfast Bar</li><li>Gas Hob</li><li>Island</li><li>Kitchen Diner</li><li>Open Plan</li><li>Range Cooker</li></ul> | <ul><li>Contemporary Kitchen</li><li>Cream &amp; White Units</li><li>Kitchen With Island</li></ul> |
| Parking                                                                                                                                                             | Views                                                    |                                                                                                                             |                                                                                                    |
| • Driveway                                                                                                                                                          | Countryside View                                         |                                                                                                                             |                                                                                                    |