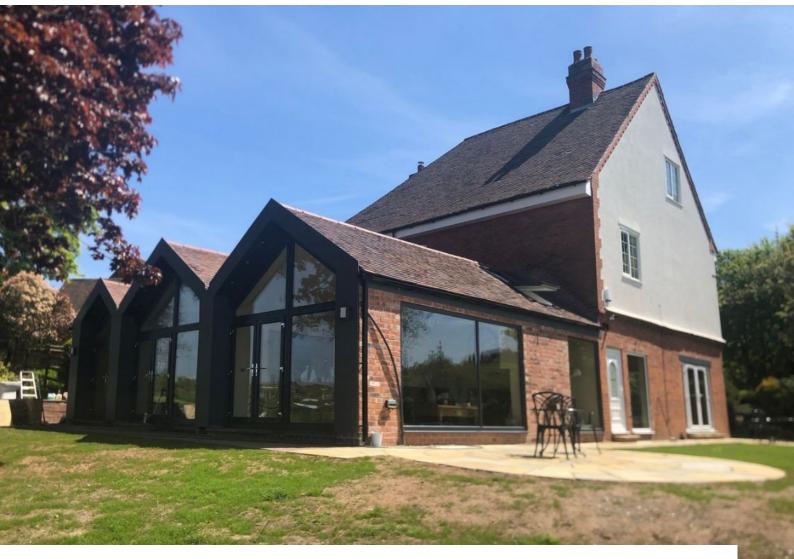

## **Farm House For Filming**

Location: Birmingham, United Kingdom

Within the M25: No

 $\textbf{Categories} \hbox{: } Family \ Houses \ | \ Farm \ | \ Farm \ Houses \ | \ Cottage \ Film \ Locations$ 

## **Features:**

| <b>Bathroom Types</b>                                                                                                                                               | <b>Bedroom Types</b>                                     | <b>Exterior Features</b>                                                                                                    | Facilities                                                                                         |
|---------------------------------------------------------------------------------------------------------------------------------------------------------------------|----------------------------------------------------------|-----------------------------------------------------------------------------------------------------------------------------|----------------------------------------------------------------------------------------------------|
| <ul> <li>En-suite Bathroom</li> <li>Family Bathroom</li> <li>Modern Bathroom</li> <li>Multi-Person Bath</li> <li>Period Bathroom</li> <li>Walk in Shower</li> </ul> | <ul><li>Child's Bedroom</li><li>Double Bedroom</li></ul> | Back Garden                                                                                                                 | <ul><li>Domestic Power</li><li>Internet Access</li><li>Mains Water</li><li>Toilets</li></ul>       |
| Floors                                                                                                                                                              | Interior Features                                        | Kitchen Facilities                                                                                                          | Kitchen types                                                                                      |
| <ul><li>Carpet</li><li>Tiled Floor</li></ul>                                                                                                                        | <ul><li>Furnished</li><li>Period Fireplace</li></ul>     | <ul><li>Breakfast Bar</li><li>Gas Hob</li><li>Island</li><li>Kitchen Diner</li><li>Open Plan</li><li>Range Cooker</li></ul> | <ul><li>Contemporary Kitchen</li><li>Cream &amp; White Units</li><li>Kitchen With Island</li></ul> |
| Parking                                                                                                                                                             | Views                                                    |                                                                                                                             |                                                                                                    |
| • Driveway                                                                                                                                                          | Countryside View                                         |                                                                                                                             |                                                                                                    |