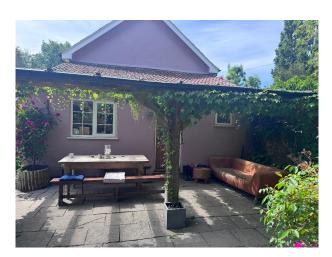

### Exterior

Outside oak frame seating area attached to kitchen. 3 acres of gardens the main house is set around a lake and island. 42 metre private stone drive.