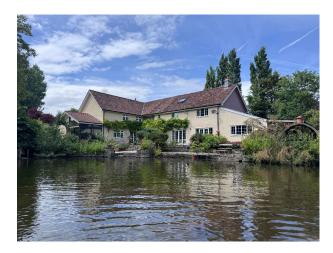

# SW6773 Farm House Set In Three Acres For Filming

Farm house set in 3 acres of woodland house situated by large lake available for filming and video shoots

# Farm House Set In Three Acres For Filming

Farm house set in 3 acres of woodland house situated by large lake available for filming and video shoots

Location: Somerset, United Kingdom

Within the M25: No

### Exterior

Outside oak frame seating area attached to kitchen. 3 acres of gardens the main house is set around a lake and island. 42 metre private stone drive.