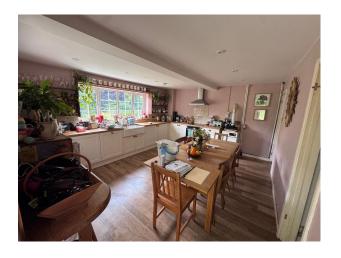

#### Interior

The home has three bedrooms, two reception rooms which open onto patio and lakeside, entrance hall downstairs loo downstairs kitchen. 1 bathroom upstairs.