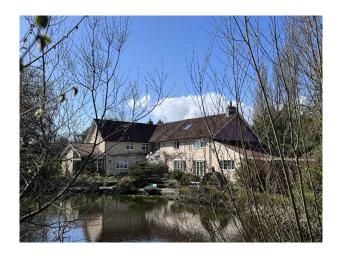

# SW6773 Farm House Set In Three Acres For Filming

Farm house set in 3 acres of woodland house situated by large lake available for filming and video shoots

# Farm House Set In Three Acres For Filming

Farm house set in 3 acres of woodland house situated by large lake available for filming and video shoots

Location: Somerset, United Kingdom

Within the M25: No

### Exterior

Outside oak frame seating area attached to kitchen. 3 acres of gardens the main house is set around a lake and island. 42 metre private stone drive.