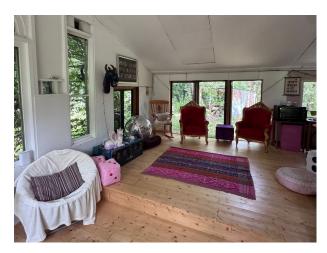

#### Interior

The home has three bedrooms, two reception rooms which open onto patio and lakeside, entrance hall downstairs loo downstairs kitchen. 1 bathroom upstairs.