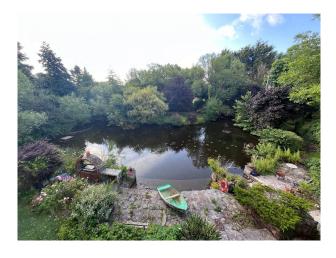

# Farm House Set In Three Acres For Filming

Farm house set in 3 acres of woodland house situated by large lake available for filming and video shoots

Location: Somerset, United Kingdom

Within the M25: No

### Exterior

Outside oak frame seating area attached to kitchen. 3 acres of gardens the main house is set around a lake and island. 42 metre private stone drive.