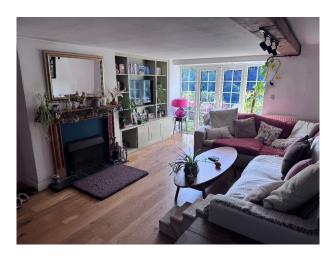

#### Interior

The home has three bedrooms, two reception rooms which open onto patio and lakeside, entrance hall downstairs loo downstairs kitchen. 1 bathroom upstairs.