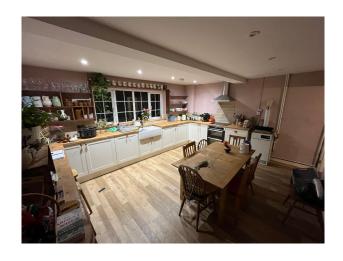

#### Interior

The home has three bedrooms, two reception rooms which open onto patio and lakeside, entrance hall downstairs loo downstairs kitchen. 1 bathroom upstairs.