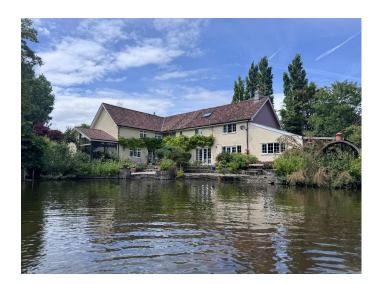

# SW6773 Farm House Set In Three Acres For Filming

Farm house set in 3 acres of woodland house situated by large lake available for filming and video shoots

# Farm House Set In Three Acres For Filming

Farm house set in 3 acres of woodland house situated by large lake available for filming and video shoots

Location: Somerset, United Kingdom

Within the M25: No

### Exterior

Outside oak frame seating area attached to kitchen. 3 acres of gardens the main house is set around a lake and island. 42 metre private stone drive.