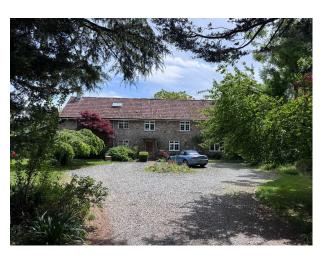

### Exterior

Outside oak frame seating area attached to kitchen. 3 acres of gardens the main house is set around a lake and island. 42 metre private stone drive.