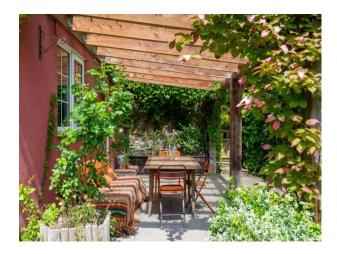

### Exterior

Outside oak frame seating area attached to kitchen. 3 acres of gardens the main house is set around a lake and island. 42 metre private stone drive.