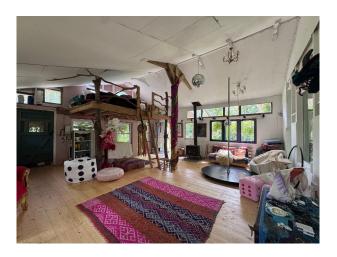

#### Interior

The home has three bedrooms, two reception rooms which open onto patio and lakeside, entrance hall downstairs loo downstairs kitchen. 1 bathroom upstairs.