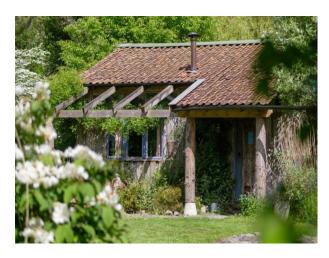

### Exterior

Outside oak frame seating area attached to kitchen. 3 acres of gardens the main house is set around a lake and island. 42 metre private stone drive.