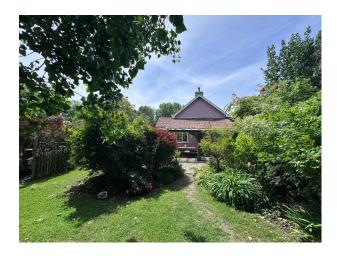

### Exterior

Outside oak frame seating area attached to kitchen. 3 acres of gardens the main house is set around a lake and island. 42 metre private stone drive.