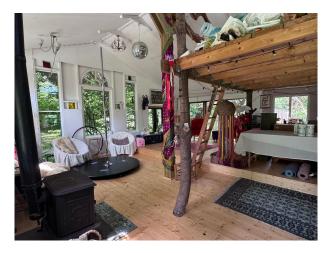

#### Interior

The home has three bedrooms, two reception rooms which open onto patio and lakeside, entrance hall downstairs loo downstairs kitchen. 1 bathroom upstairs.