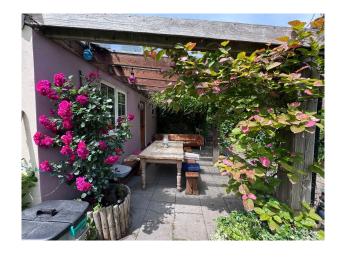

### Exterior

Outside oak frame seating area attached to kitchen. 3 acres of gardens the main house is set around a lake and island. 42 metre private stone drive.