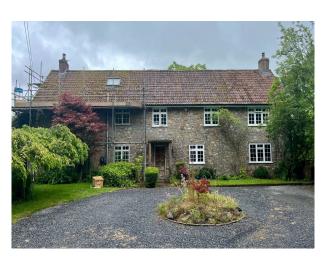

#### Interior

The home has three bedrooms, two reception rooms which open onto patio and lakeside, entrance hall downstairs loo downstairs kitchen. 1 bathroom upstairs.

### Exterior

Outside oak frame seating area attached to kitchen. 3 acres of gardens the main house is set around a lake and island. 42 metre private stone drive.