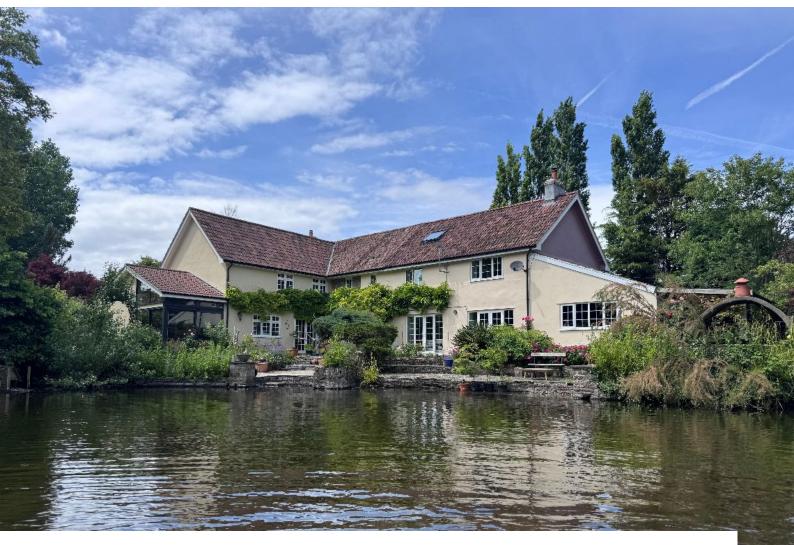

# SW6773 Farm House Set In Three Acres For Filming

Farm house set in 3 acres of woodland house situated by large lake available for filming and video shoots

# Farm House Set In Three Acres For Filming

Farm house set in 3 acres of woodland house situated by large lake available for filming and video shoots

Location: Somerset, United Kingdom

Within the M25: No

### Exterior

Outside oak frame seating area attached to kitchen. 3 acres of gardens the main house is set around a lake and island. 42 metre private stone drive.