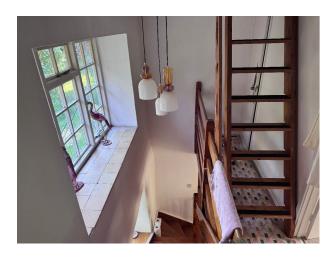

#### Interior

The home has three bedrooms, two reception rooms which open onto patio and lakeside, entrance hall downstairs loo downstairs kitchen. 1 bathroom upstairs.