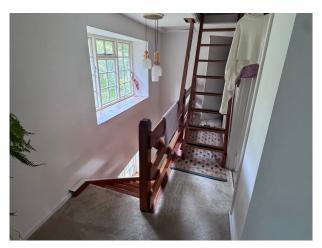

#### Interior

The home has three bedrooms, two reception rooms which open onto patio and lakeside, entrance hall downstairs loo downstairs kitchen. 1 bathroom upstairs.