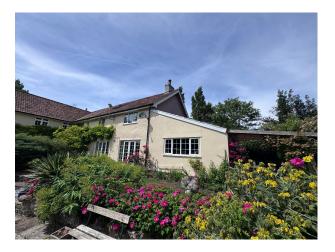

### Exterior

Outside oak frame seating area attached to kitchen. 3 acres of gardens the main house is set around a lake and island. 42 metre private stone drive.