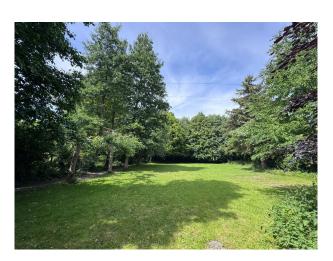

### Exterior

Outside oak frame seating area attached to kitchen. 3 acres of gardens the main house is set around a lake and island. 42 metre private stone drive.