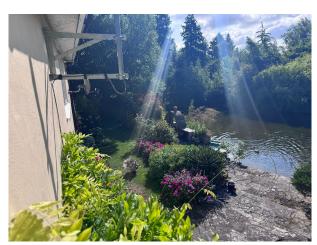

# Farm House Set In Three Acres For Filming

Farm house set in 3 acres of woodland house situated by large lake available for filming and video shoots

Location: Somerset, United Kingdom

Within the M25: No

### Exterior

Outside oak frame seating area attached to kitchen. 3 acres of gardens the main house is set around a lake and island. 42 metre private stone drive.