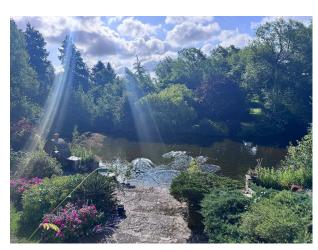

### Exterior

Outside oak frame seating area attached to kitchen. 3 acres of gardens the main house is set around a lake and island. 42 metre private stone drive.