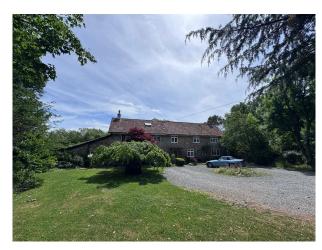

# SW6773 Farm House Set In Three Acres For Filming

Farm house set in 3 acres of woodland house situated by large lake available for filming and video shoots

# Farm House Set In Three Acres For Filming

Farm house set in 3 acres of woodland house situated by large lake available for filming and video shoots

Location: Somerset, United Kingdom

Within the M25: No

### Exterior

Outside oak frame seating area attached to kitchen. 3 acres of gardens the main house is set around a lake and island. 42 metre private stone drive.