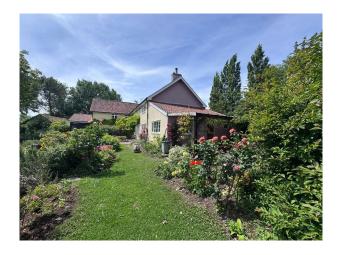

### Exterior

Outside oak frame seating area attached to kitchen. 3 acres of gardens the main house is set around a lake and island. 42 metre private stone drive.