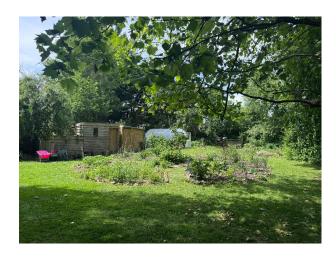

### Exterior

Outside oak frame seating area attached to kitchen. 3 acres of gardens the main house is set around a lake and island. 42 metre private stone drive.