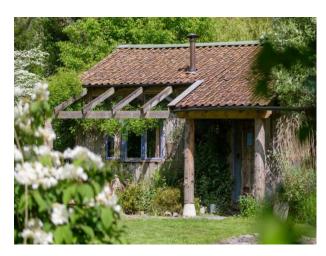

### Exterior

Outside oak frame seating area attached to kitchen. 3 acres of gardens the main house is set around a lake and island. 42 metre private stone drive.