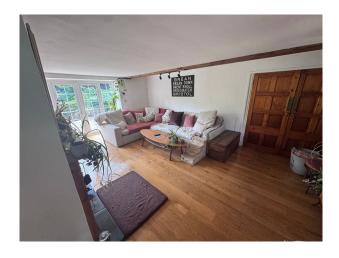

#### Interior

The home has three bedrooms, two reception rooms which open onto patio and lakeside, entrance hall downstairs loo downstairs kitchen. 1 bathroom upstairs.