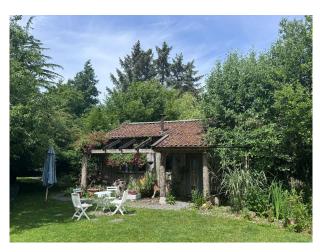

### Exterior

Outside oak frame seating area attached to kitchen. 3 acres of gardens the main house is set around a lake and island. 42 metre private stone drive.