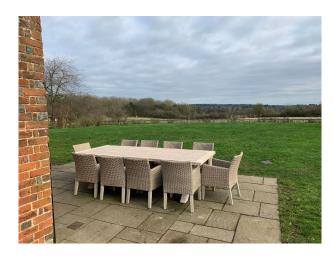

#### Exterior

A large circular drive, endless views in a prominent raised position.