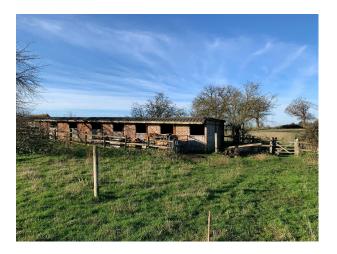

#### Exterior

A large circular drive, endless views in a prominent raised position.