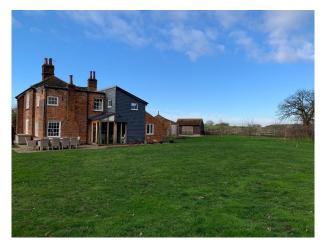

#### Exterior

A large circular drive, endless views in a prominent raised position.