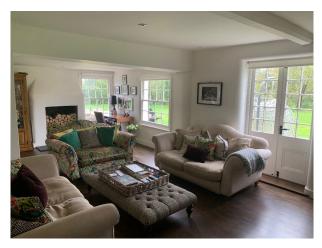

# SE5180 Farm House With Large Garden For Filming

Farm house with modernised interior. 4 bedrooms and 3 bathrooms. A large circular drive, endless views in a prominent raised position.

## **SE5180**

## Farm House With Large Garden For Filming

Farm house with modernised interior. 4 bedrooms and 3 bathrooms. A large circular drive, endless views in a prominent raised position.



Location: Hertfordshire, United Kingdom

Within the M25: No

Categories: Period Houses | Country Estates | Ponds | Lakes | Islands | Family Modern | Farms | Farm Houses | Cottage

Film Locations

#### **Features:**

### Interior

Farm house with modernised interior. 4 bedrooms and 3 bathrooms

#### Exterior

A large circular drive, endless views in a prominent raised position.