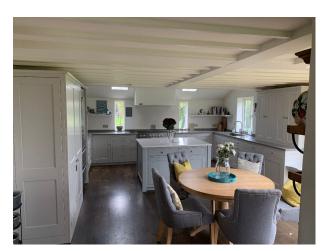

# SE5180 Farm House With Large Garden For Filming

Farm house with modernised interior. 4 bedrooms and 3 bathrooms. A large circular drive, endless views in a prominent raised position.

## **SE5180**

## Farm House With Large Garden For Filming

Farm house with modernised interior. 4 bedrooms and 3 bathrooms. A large circular drive, endless views in a prominent raised position.



Location: Hertfordshire, United Kingdom

Within the M25: No

Categories: Period Houses | Country Estates | Ponds | Lakes | Islands | Family Modern | Farms | Farm Houses | Cottage

Film Locations

#### **Features:**

### Interior

Farm house with modernised interior. 4 bedrooms and 3 bathrooms

#### Exterior

A large circular drive, endless views in a prominent raised position.