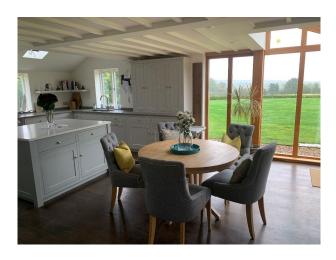

# SE5180 Farm House With Large Garden For Filming

Farm house with modernised interior. 4 bedrooms and 3 bathrooms. A large circular drive, endless views in a prominent raised position.

## **SE5180**

## Farm House With Large Garden For Filming

Farm house with modernised interior. 4 bedrooms and 3 bathrooms. A large circular drive, endless views in a prominent raised position.



Location: Hertfordshire, United Kingdom

Within the M25: No

Categories: Period Houses | Country Estates | Ponds | Lakes | Islands | Family Modern | Farms | Farm Houses | Cottage

Film Locations

#### **Features:**

### Interior

Farm house with modernised interior. 4 bedrooms and 3 bathrooms

#### Exterior

A large circular drive, endless views in a prominent raised position.