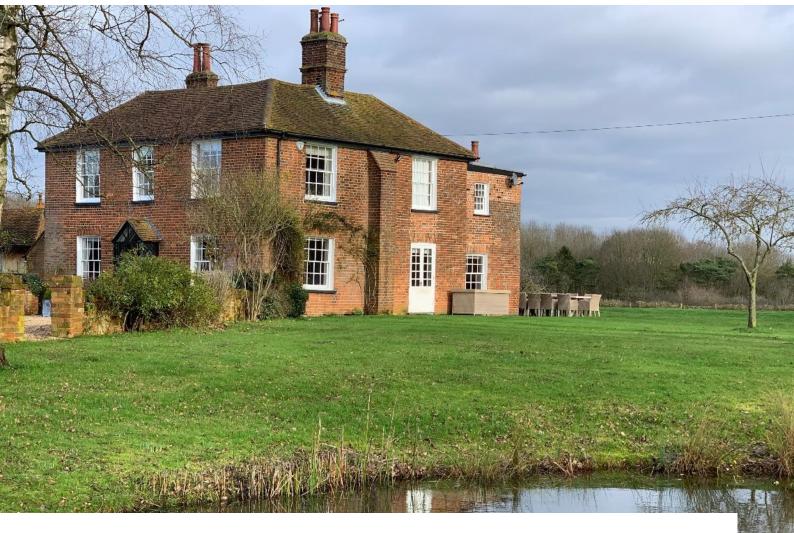

# SE5180 Farm House With Large Garden For Filming

Farm house with modernised interior. 4 bedrooms and 3 bathrooms. A large circular drive, endless views in a prominent raised position.

## Farm House With Large Garden For Filming

Farm house with modernised interior. 4 bedrooms and 3 bathrooms. A large circular drive, endless views in a prominent raised position.

Location: Hertfordshire, United Kingdom

#### Exterior

A large circular drive, endless views in a prominent raised position.