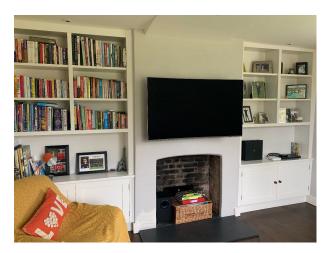

# SE5180 Farm House With Large Garden For Filming

Farm house with modernised interior. 4 bedrooms and 3 bathrooms. A large circular drive, endless views in a prominent raised position.

## **SE5180**

## Farm House With Large Garden For Filming

Farm house with modernised interior. 4 bedrooms and 3 bathrooms. A large circular drive, endless views in a prominent raised position.



Location: Hertfordshire, United Kingdom

Within the M25: No

Categories: Period Houses | Country Estates | Ponds | Lakes | Islands | Family Modern | Farms | Farm Houses | Cottage

Film Locations

#### **Features:**

### Interior

Farm house with modernised interior. 4 bedrooms and 3 bathrooms

#### Exterior

A large circular drive, endless views in a prominent raised position.