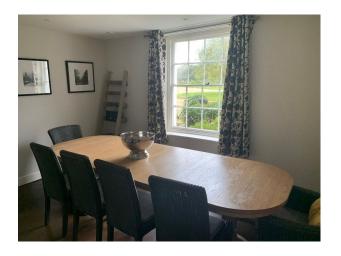

# SE5180 Farm House With Large Garden For Filming

Farm house with modernised interior. 4 bedrooms and 3 bathrooms. A large circular drive, endless views in a prominent raised position.

## **SE5180**

## Farm House With Large Garden For Filming

Farm house with modernised interior. 4 bedrooms and 3 bathrooms. A large circular drive, endless views in a prominent raised position.



Location: Hertfordshire, United Kingdom

Within the M25: No

Categories: Period Houses | Country Estates | Ponds | Lakes | Islands | Family Modern | Farms | Farm Houses | Cottage

Film Locations

#### **Features:**

### Interior

Farm house with modernised interior. 4 bedrooms and 3 bathrooms

#### Exterior

A large circular drive, endless views in a prominent raised position.