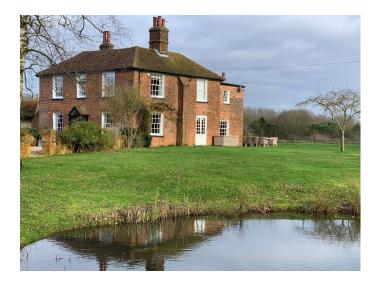

#### Exterior

A large circular drive, endless views in a prominent raised position.