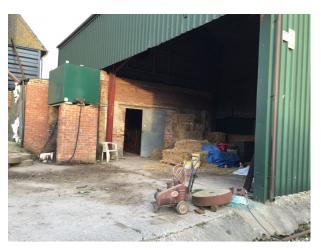

#### Exterior

This farm is approached up a long drive and is set in the beautiful countryside of Hampshire We have a large working farm which include, Livery, cattle, Suckling heard, chickens, quails, ducks and arable. In addition, there are a number of outbuildings and a large indoor arena.