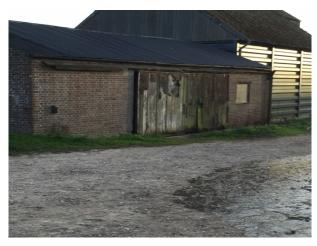

#### Exterior

This farm is approached up a long drive and is set in the beautiful countryside of Hampshire We have a large working farm which include, Livery, cattle, Suckling heard, chickens, quails, ducks and arable. In addition, there are a number of outbuildings and a large indoor arena.