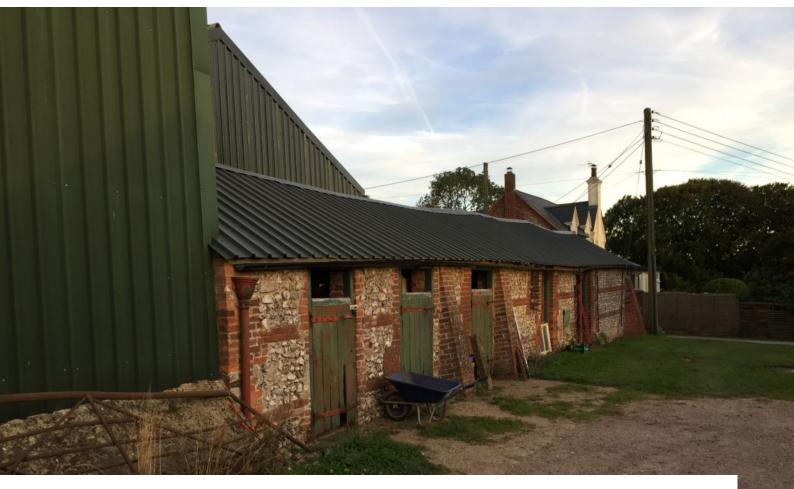

#### Exterior

This farm is approached up a long drive and is set in the beautiful countryside of Hampshire We have a large working farm which include, Livery, cattle, Suckling heard, chickens, quails, ducks and arable. In addition, there are a number of outbuildings and a large indoor arena.