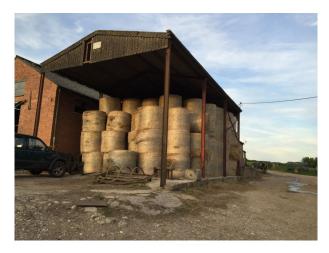

#### Exterior

This farm is approached up a long drive and is set in the beautiful countryside of Hampshire We have a large working farm which include, Livery, cattle, Suckling heard, chickens, quails, ducks and arable. In addition, there are a number of outbuildings and a large indoor arena.