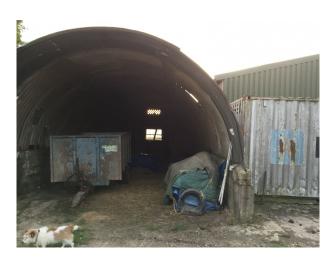

#### Exterior

This farm is approached up a long drive and is set in the beautiful countryside of Hampshire We have a large working farm which include, Livery, cattle, Suckling heard, chickens, quails, ducks and arable. In addition, there are a number of outbuildings and a large indoor arena.