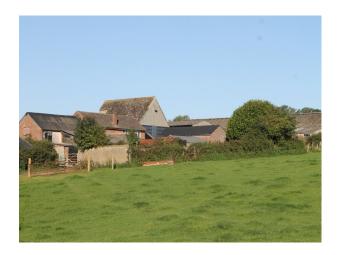

#### Exterior

This farm is approached up a long drive and is set in the beautiful countryside of Hampshire We have a large working farm which include, Livery, cattle, Suckling heard, chickens, quails, ducks and arable. In addition, there are a number of outbuildings and a large indoor arena.

The farm is an excellent location for filming, and is 90 minutes out of London as it is well located for the M3, M4, M27, M25, A303, A34 & M40. The M3, A303 A34 and M4 are all within 20 minutes from the farm.