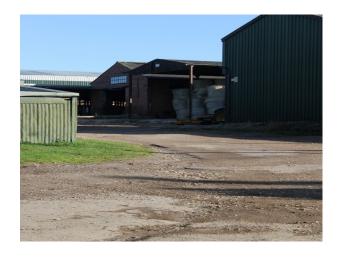

#### Exterior

This farm is approached up a long drive and is set in the beautiful countryside of Hampshire We have a large working farm which include, Livery, cattle, Suckling heard, chickens, quails, ducks and arable. In addition, there are a number of outbuildings and a large indoor arena.