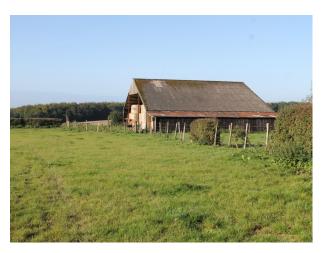

#### Exterior

This farm is approached up a long drive and is set in the beautiful countryside of Hampshire We have a large working farm which include, Livery, cattle, Suckling heard, chickens, quails, ducks and arable. In addition, there are a number of outbuildings and a large indoor arena.