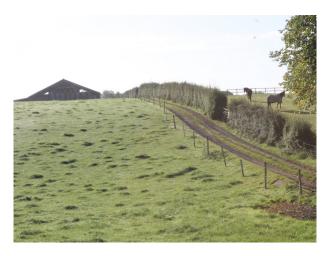

#### Exterior

This farm is approached up a long drive and is set in the beautiful countryside of Hampshire We have a large working farm which include, Livery, cattle, Suckling heard, chickens, quails, ducks and arable. In addition, there are a number of outbuildings and a large indoor arena.