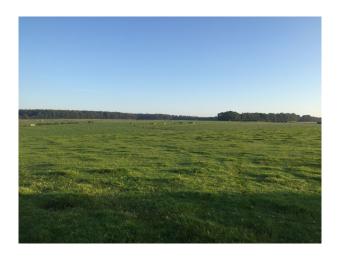

# SE2039 Farm With Animals And Fabulous Countryside Backdrops For Filming

Farm and surrounding land available as a location for filming. The farm grow beef cattle, and have horses grazing on the 500 acre plot. In addition to the animals there are lots of buildings, mainly in good condition, but some that are in a slightly degraded state that are used for storing feeds etc.

The farm is an excellent location for filming, and is 90 minutes out of London as it is well located for the M3, M4, M27, M25, A303, A34 & M40. The M3, A303 A34 and M4 are all within 20 minutes from the farm.