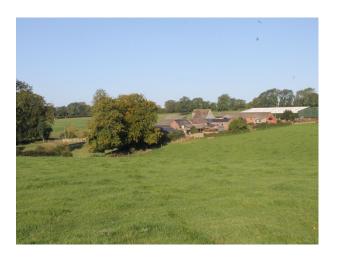

#### Exterior

This farm is approached up a long drive and is set in the beautiful countryside of Hampshire We have a large working farm which include, Livery, cattle, Suckling heard, chickens, quails, ducks and arable. In addition, there are a number of outbuildings and a large indoor arena.