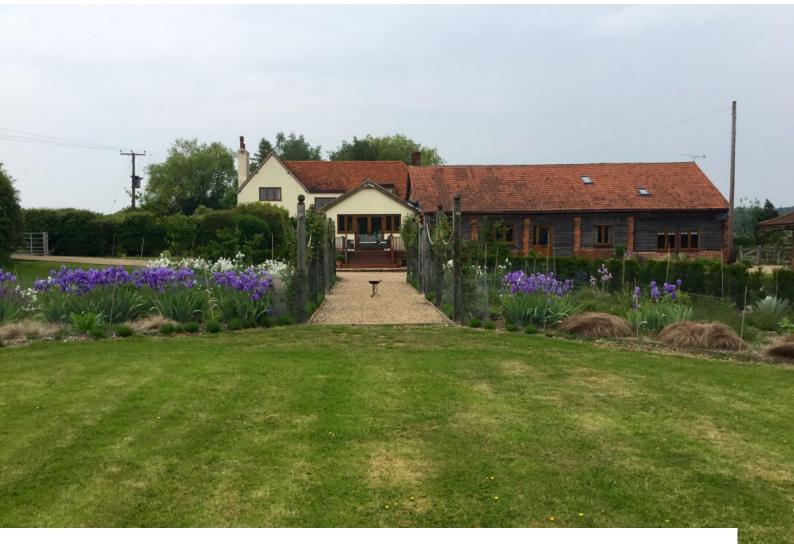

## **SE2387 Farmhouse Available For Filming**

Large Victorian house in farming area, with 300yds cul-de-sac amidst fields, both sides 6 stables with Victorian doors.

## **Farmhouse Available For Filming**

Large Victorian house in farming area, with 300yds cul-desac amidst fields, both sides 6 stables with Victorian doors.

Location: Essex, United Kingdom

Within the M25: No