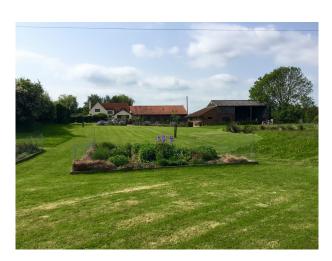

## **SE2387 Farmhouse Available For Filming**

Large Victorian house in farming area, with 300yds cul-de-sac amidst fields, both sides 6 stables with Victorian doors.

## **Farmhouse Available For Filming**

Large Victorian house in farming area, with 300yds cul-desac amidst fields, both sides 6 stables with Victorian doors.

Location: Essex, United Kingdom

Within the M25: No