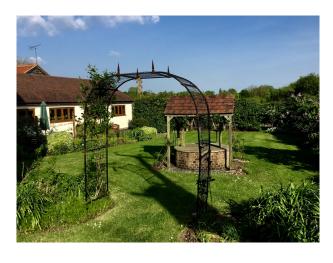

## **SE2387 Farmhouse Available For Filming**

Large Victorian house in farming area, with 300yds cul-de-sac amidst fields, both sides 6 stables with Victorian doors.

## **Farmhouse Available For Filming**

Large Victorian house in farming area, with 300yds cul-desac amidst fields, both sides 6 stables with Victorian doors.

Location: Essex, United Kingdom

Within the M25: No

• Walled Garden

Categories: Barn Conversions For Filming | Farm Land | Parks & Gardens | Ponds | Lakes | Islands | Equestrian Related |

Farms | Farm Houses | Cottage Film Locations