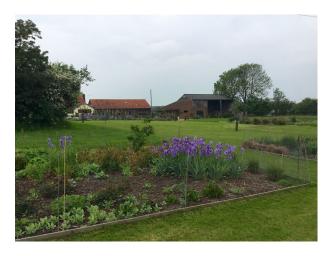

## **SE2387 Farmhouse Available For Filming**

Large Victorian house in farming area, with 300yds cul-de-sac amidst fields, both sides 6 stables with Victorian doors.

## **Farmhouse Available For Filming**

Large Victorian house in farming area, with 300yds cul-desac amidst fields, both sides 6 stables with Victorian doors.

Location: Essex, United Kingdom

Within the M25: No

• Walled Garden

Categories: Barn Conversions For Filming | Farm Land | Parks & Gardens | Ponds | Lakes | Islands | Equestrian Related |

Farms | Farm Houses | Cottage Film Locations

## **Features:**

Exterior Features Facilities Parking Views

• Formal Gardens
• Lake/Pond

• Countryside View