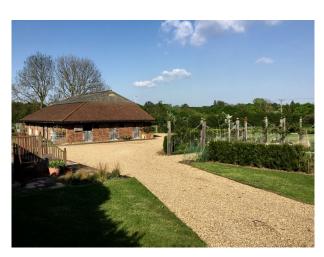

## **SE2387 Farmhouse Available For Filming**

Large Victorian house in farming area, with 300yds cul-de-sac amidst fields, both sides 6 stables with Victorian doors.

## **Farmhouse Available For Filming**

Large Victorian house in farming area, with 300yds cul-desac amidst fields, both sides 6 stables with Victorian doors.

Location: Essex, United Kingdom

Within the M25: No